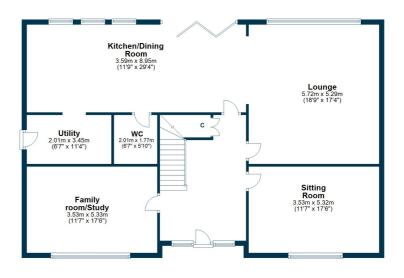

The broad reception hallway has a stair to the upper floor with storage below. The spacious sitting room and family room both enjoy views to the front. The large lounge has full height windows to the gardens and an open plan layout to the dining room and kitchen. This impressive living space features bifold doors to the garden and a range of traditionally styled kitchen furniture. There is a utility room and a cloakroom WC.

## **Ground Floor**

First Floor

Brookfield is a much sought after location as it is tranquil and rural yet within easy commuting distance of Glasgow and beyond. Brookfield offers the benefit of village lifestyle and remains convenient for the A737 Bypass allowing travel to North Ayrshire as well as access to the M8 motorway towards Glasgow Airport, INTU Retail Park and beyond.