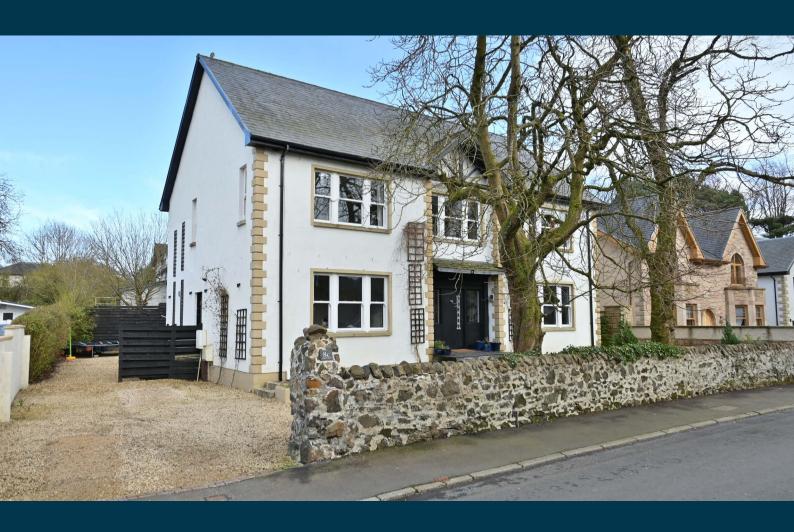

## **8C ALBERT ROAD**BROOKFIELD

www.corumproperty.co.uk

- 4 | BEDROOMS
- 4 | BATHROOMS
- 3 | PUBLIC ROOMS

A unique four bedroom modern detached villa individually designed to offer traditionally proportioned family accommodation in the popular hamlet of Brookfield.

An individually designed detached villa positioned on Albert Road in Brookfield. Completed in 2020, this stunning home has been designed to offer traditionally proportioned accommodation with high ceilings and generous room dimensions. The design allows for extension into the large attic if required. The attic is fully floored, insulated and wired with good height and 100 sqm of floor space, ideal for a home cinema or gym.

The gardens have a driveway providing parking for several vehicles with a tiled path to access the front entrance. There is a lawn with a stone boundary wall. The rear gardens have a patio for outdoor dining and a lawn.