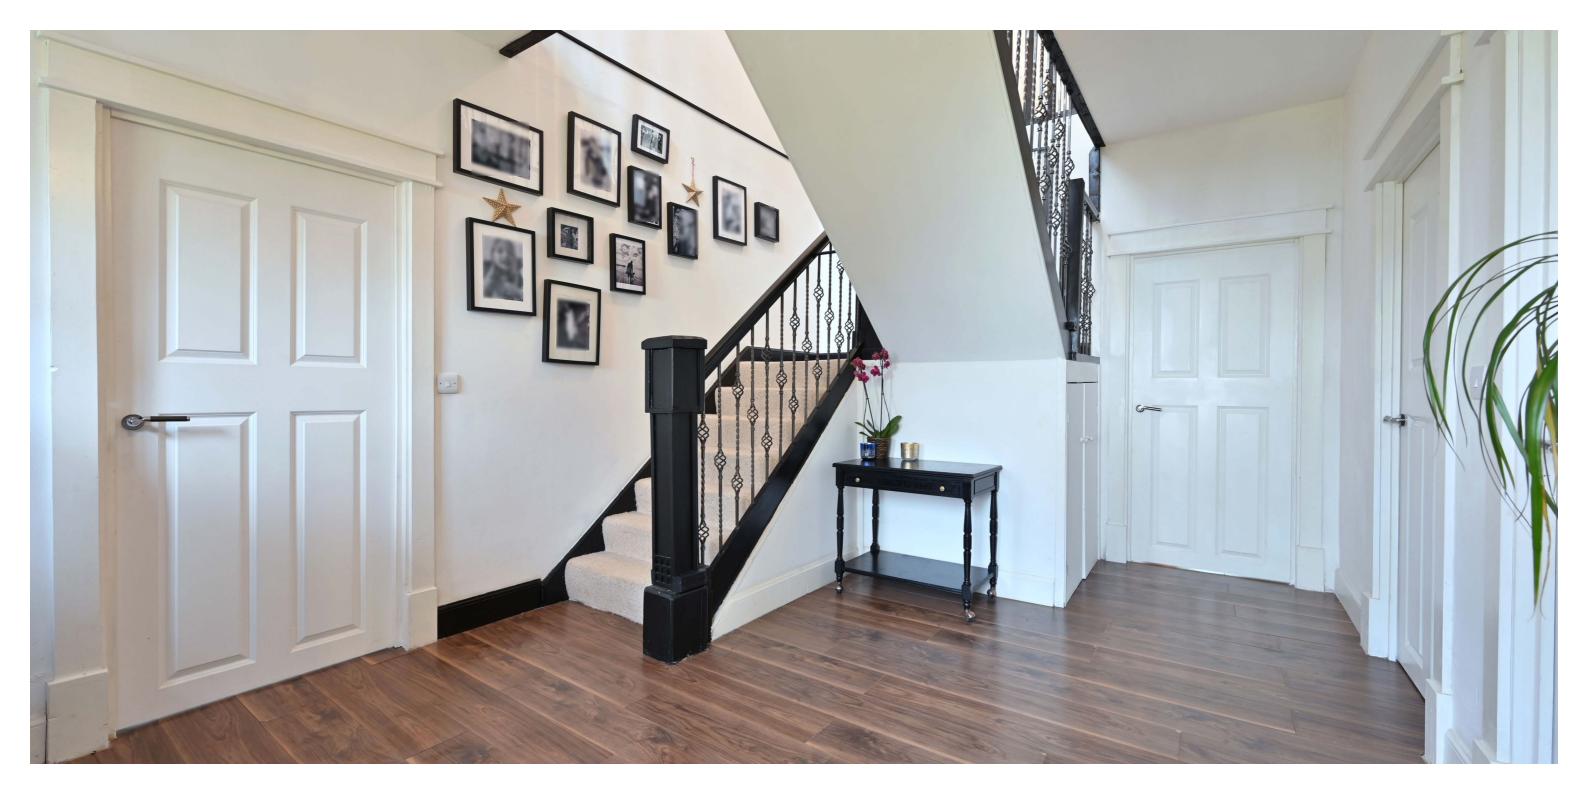

The broad reception hallway has a stair to the upper floor with storage below. The spacious sitting room and family room both enjoy views to the front. The large lounge has full height windows to the gardens and an open plan layout to the dining room and kitchen. This impressive living space features bifold doors to the garden and a range of traditionally styled kitchen furniture. There is a utility room and a cloakroom WC.

On the upper floor a large central hall has access to all apartments, a double cupboard and a store room. The principal bedroom has a dual aspect. A dressing room and an en-suite shower room. The 2nd bedroom also has an en-suite shower room and a dressing room. There are too further double bedrooms both with fitted wardrobes and a family bathroom.