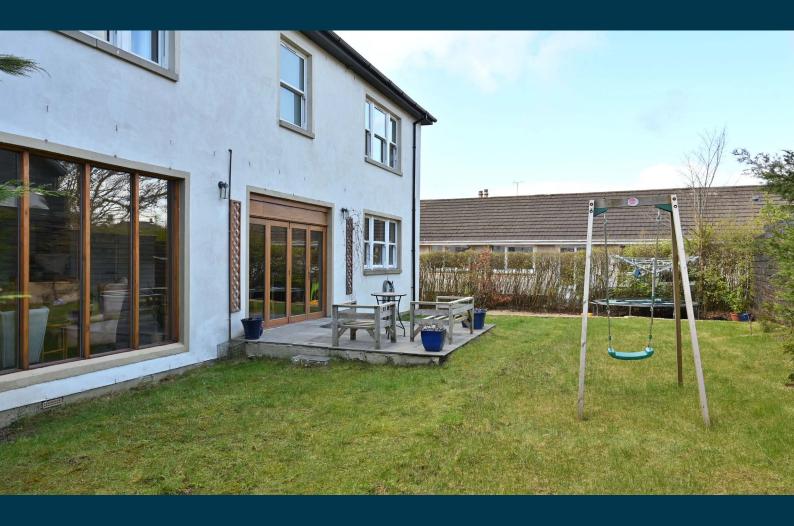

The gardens have a driveway providing parking for several vehicles with a tiled path to access the front entrance. There is a lawn with a stone boundary wall. The rear gardens have a patio for outdoor dining and a lawn.