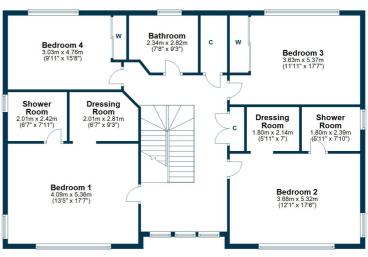

On the upper floor a large central hall has access to all apartments, a double cupboard and a store room. The principal bedroom has a dual aspect. A dressing room and an en-suite shower room. The 2nd bedroom also has an en-suite shower room and a dressing room. There are too further double bedrooms both with fitted wardrobes and a family bathroom.

## **Ground Floor**

First Floor

Brookfield is a much sought after location as it is tranquil and rural yet within easy commuting distance of Glasgow and beyond. Brookfield offers the benefit of village lifestyle and remains convenient for the A737 Bypass allowing travel to North Ayrshire as well as access to the M8 motorway towards Glasgow Airport, INTU Retail Park and beyond.