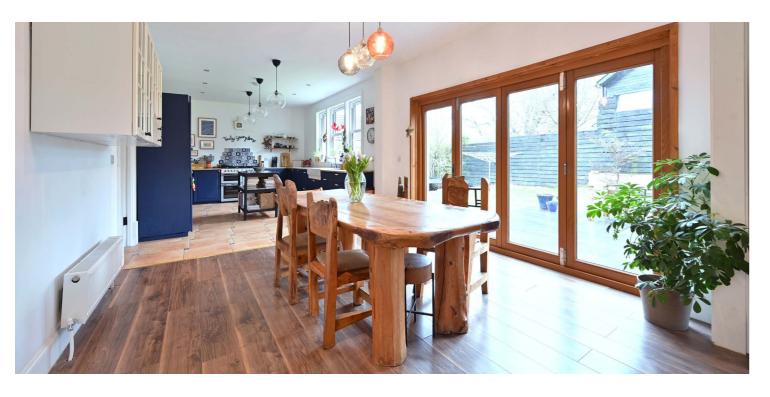

The broad reception hallway has a stair to the upper floor with storage below. The spacious sitting room and family room both enjoy views to the front. The large lounge has full height windows to the gardens and an open plan layout to the dining room and kitchen. This impressive living space features bifold doors to the garden and a range of traditionally styled kitchen furniture. There is a utility room and a cloakroom WC.