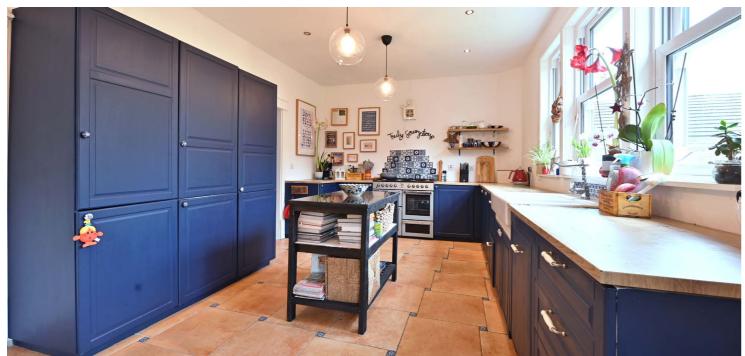

The broad reception hallway has a stair to the upper floor with storage below. The spacious sitting room and family room both enjoy views to the front. The large lounge has full height windows to the gardens and an open plan layout to the dining room and kitchen. This impressive living space features bifold doors to the garden and a range of traditionally styled kitchen furniture. There is a utility room and a cloakroom WC.