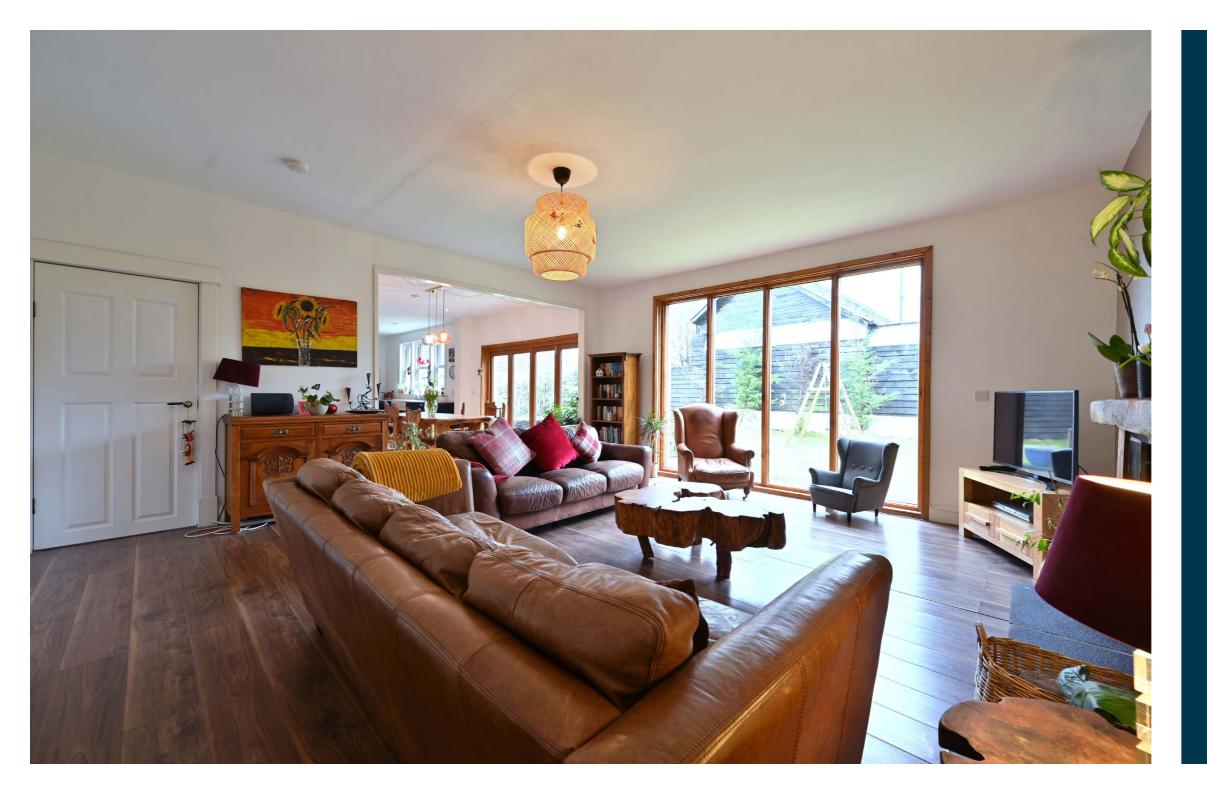

The broad reception hallway has a stair to the upper floor with storage below. The spacious sitting room and family room both enjoy views to the front. The large lounge has full height windows to the gardens and an open plan layout to the dining room and kitchen. This impressive living space features bifold doors to the garden and a range of traditionally styled kitchen furniture. There is a utility room and a cloakroom WC.