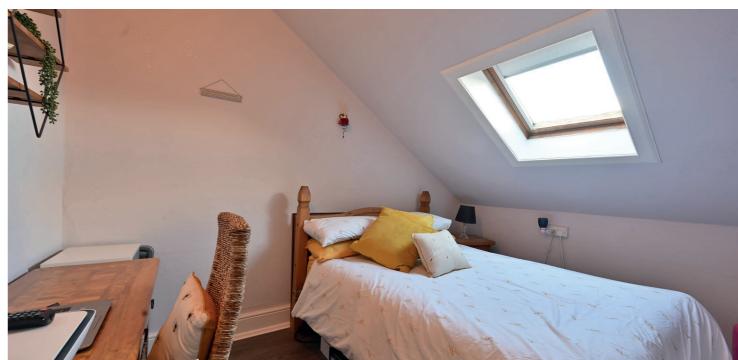

The accommodation comprises of a broad hallway configured as a dining area with entry to the charming lounge with a large front facing window and a fire surround with a gas fire. The kitchen has fitted furniture with space for freestanding appliances and rear views over the village. There are two double bedrooms with fitted wardrobes in the main bedroom. The bathroom contains a large walk in shower, a separate bath and a store cupboard. The wc is separate and positioned off the hall.