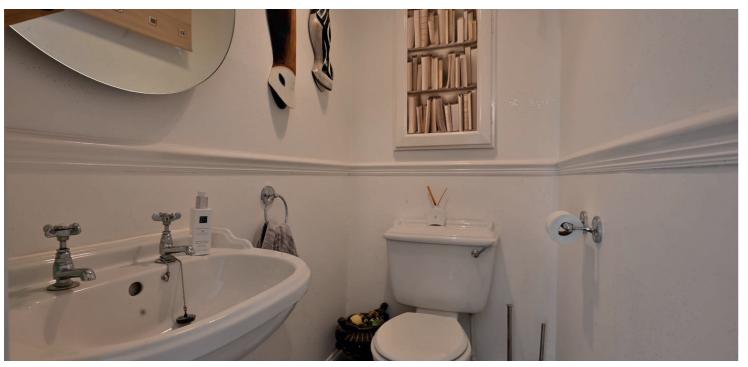

The accommodation comprises of a broad hallway configured as a dining area with entry to the charming lounge with a large front facing window and a fire surround with a gas fire. The kitchen has fitted furniture with space for freestanding appliances and rear views over the village. There are two double bedrooms with fitted wardrobes in the main bedroom. The bathroom contains a large walk in shower, a separate bath and a store cupboard. The wc is separate and positioned off the hall.