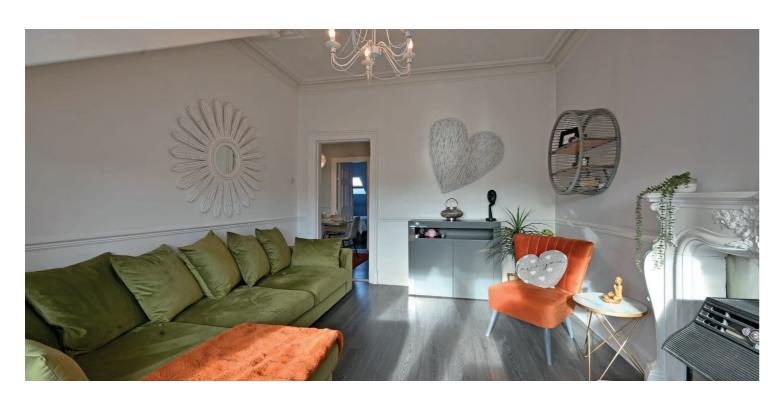

The accommodation comprises of a broad hallway configured as a dining area with entry to the charming lounge with a large front facing window and a fire surround with a gas fire. The kitchen has fitted furniture with space for freestanding appliances and rear views over the village. There are two double bedrooms with fitted wardrobes in the main bedroom. The bathroom contains a large walk in shower, a separate bath and a store cupboard. The wc is separate and positioned off the hall.