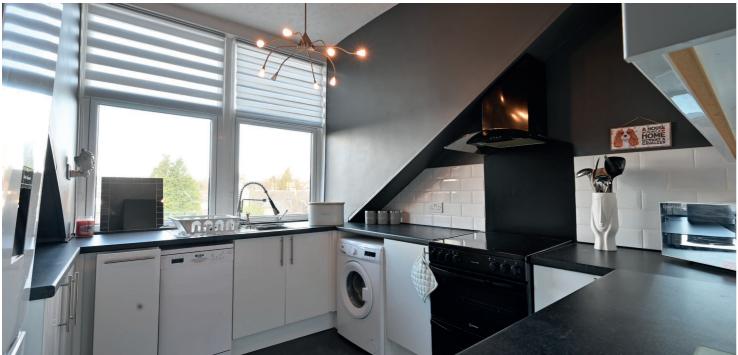

The accommodation comprises of a broad hallway configured as a dining area with entry to the charming lounge with a large front facing window and a fire surround with a gas fire. The kitchen has fitted furniture with space for freestanding appliances and rear views over the village. There are two double bedrooms with fitted wardrobes in the main bedroom. The bathroom contains a large walk in shower, a separate bath and a store cupboard. The wc is separate and positioned off the hall.