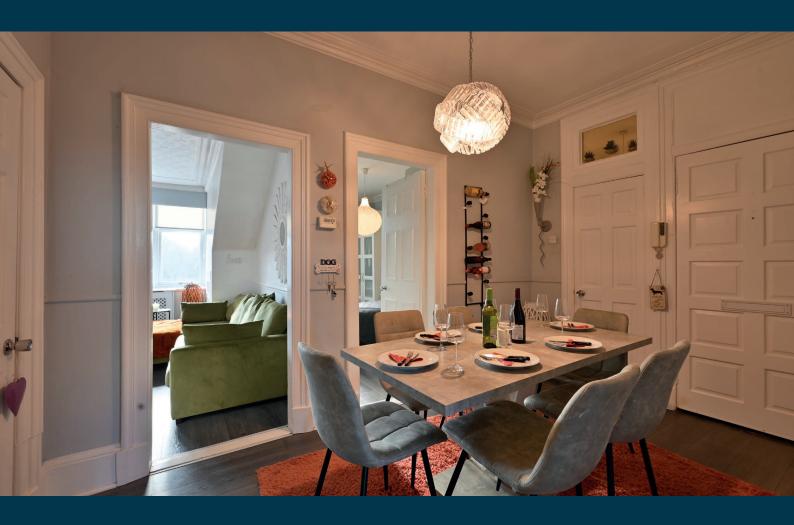

The accommodation comprises of a broad hallway configured as a dining area with entry to the charming lounge with a large front facing window and a fire surround with a gas fire. The kitchen has fitted furniture with space for freestanding appliances and rear views over the village. There are two double bedrooms with fitted wardrobes in the main bedroom. The bathroom contains a large walk in shower, a separate bath and a store cupboard. The wc is separate and positioned off the hall.