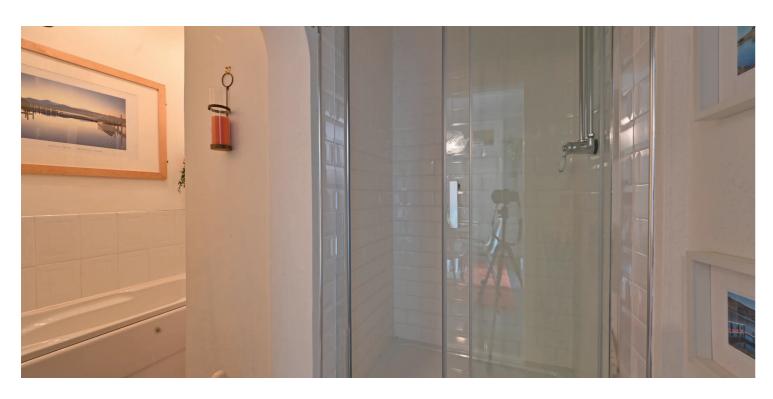

The accommodation comprises of a broad hallway configured as a dining area with entry to the charming lounge with a large front facing window and a fire surround with a gas fire. The kitchen has fitted furniture with space for freestanding appliances and rear views over the village. There are two double bedrooms with fitted wardrobes in the main bedroom. The bathroom contains a large walk in shower, a separate bath and a store cupboard. The wc is separate and positioned off the hall.