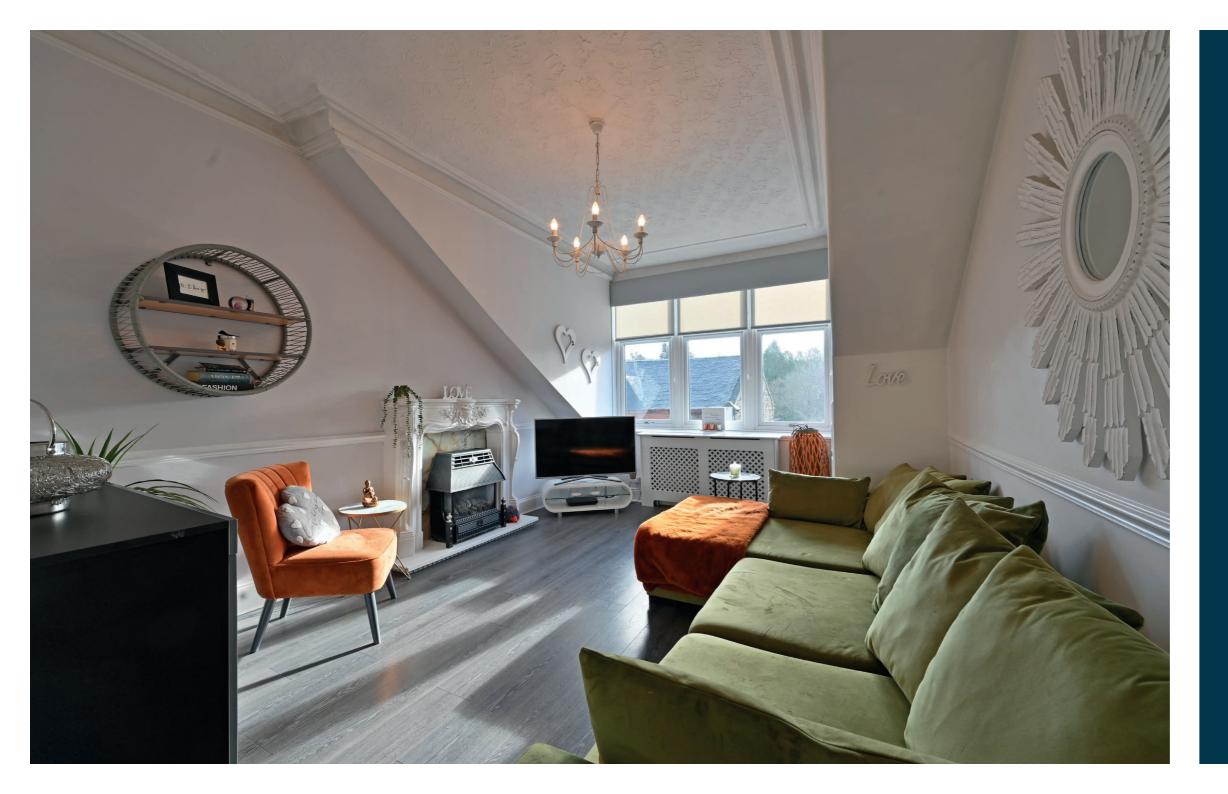

The accommodation comprises of a broad hallway configured as a dining area with entry to the charming lounge with a large front facing window and a fire surround with a gas fire. The kitchen has fitted furniture with space for freestanding appliances and rear views over the village. There are two double bedrooms with fitted wardrobes in the main bedroom. The bathroom contains a large walk in shower, a separate bath and a store cupboard. The wc is separate and positioned off the hall.