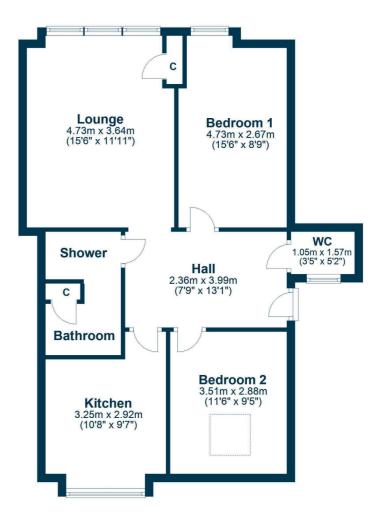

## 2/2, 2 NORVAL PLACE KILMACOLM

www.corumproperty.co.uk

- 2 | BEDROOMS
- 1 | BATHROOM
- 1 | PUBLIC ROOM

A stunning two bedroom apartment occupying a top floor position in this attractive traditional building convenient for the centre of the lovely village of Kilmacolm.

The accommodation comprises of a broad hallway configured as a dining area with entry to the charming lounge with a large front facing window and a fire surround with a gas fire. The kitchen has fitted furniture with space for freestanding appliances and rear views over the village. There are two double bedrooms with fitted wardrobes in the main bedroom. The bathroom contains a large walk in shower, a separate bath and a store cupboard. The wc is separate and positioned off the hall.

BW2381 | Sat Nav: 2/2, 2 Norval Place, Kilmacolm, PA13 4AQ

For the full home report visit **www.corumproperty.co.uk** 

\* All measurements and distances are approximate Floorplans are for illustration purposes and may not be to scale.