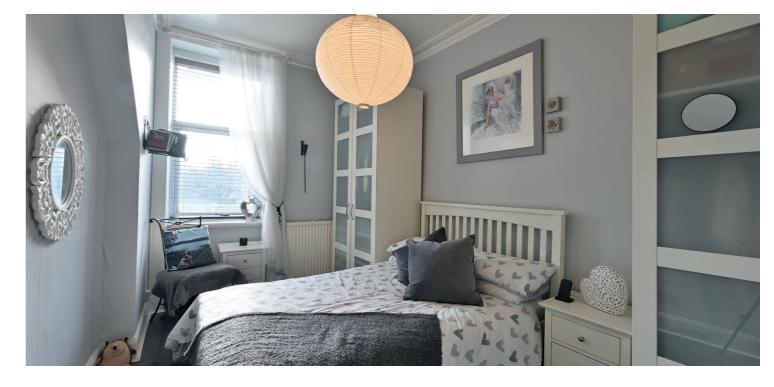

The accommodation comprises of a broad hallway configured as a dining area with entry to the charming lounge with a large front facing window and a fire surround with a gas fire. The kitchen has fitted furniture with space for freestanding appliances and rear views over the village. There are two double bedrooms with fitted wardrobes in the main bedroom. The bathroom contains a large walk in shower, a separate bath and a store cupboard. The wc is separate and positioned off the hall.