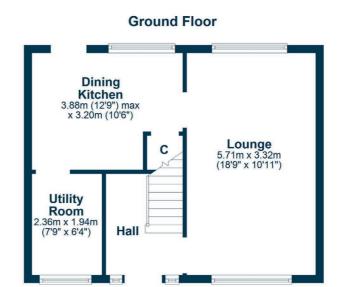

In more detail, the internal accommodation extends to an entrance hall, a spacious lounge with dining facility and windows to the front and rear, a modern fitted kitchen with a door to the rear garden and a separate utility room. On the upper floor there are three large bedrooms, loft access and a gorgeous family bathroom suite.

AY4761 | Sat Nav: 11 Lindsay Street, Ayr, KA8 9BE

For the full home report visit www.corumproperty.co.uk

\* All measurements and distances are approximate Floorplans are for illustration purposes and may not be to scale.