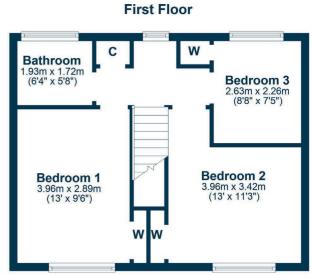

In more detail, the internal accommodation extends to an entrance hall, a spacious lounge with dining facility and windows to the front and rear, a modern fitted kitchen with a door to the rear garden and a separate utility room. On the upper floor there are three large bedrooms, loft access and a gorgeous family bathroom suite.

AY4761 | Sat Nav: 11 Lindsay Street, Ayr, KA8 9BE

For the full home report visit www.corumproperty.co.uk

\* All measurements and distances are approximate Floorplans are for illustration purposes and may not be to scale.