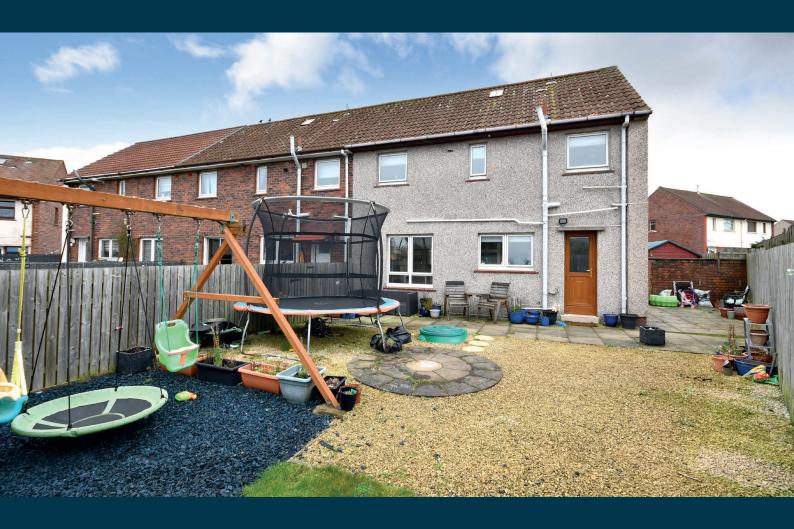

11 Lindsay Street is a beautifully presented and spacious example of an end terraced family home, offering fantastic living space and generous garden grounds across this corner plot. In addition to the three large bedrooms, the property also has a luxury kitchen, a separate utility room and a bathroom suite. There is double glazing, monoblock off road parking for a number of vehicles and ample storage. Lindsay Street is perfectly placed for access to local schools, shops, transport links and the A77 for commuting to surrounding districts

Externally the property has low maintenance garden grounds to the front with a large double monoblock driveway. The rear garden grounds are fully enclosed with a paved patio area wrapping round to the side, a lawn, decorative aggregate and bark.