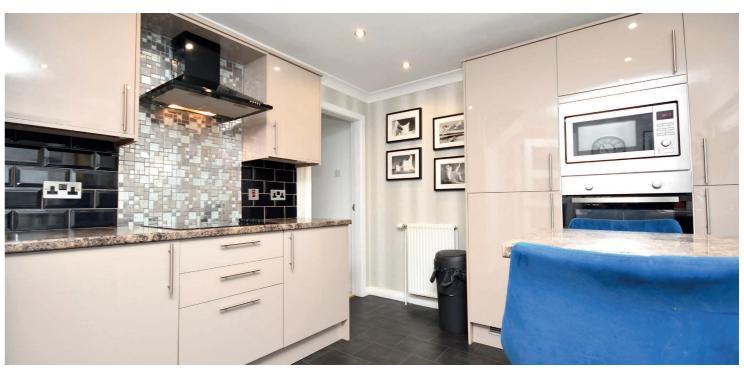

In more detail, the internal accommodation extends to an entrance hall, a spacious lounge with dining facility and windows to the front and rear, a modern fitted kitchen with a door to the rear garden and a separate utility room. On the upper floor there are three large bedrooms, loft access and a gorgeous family bathroom suite.