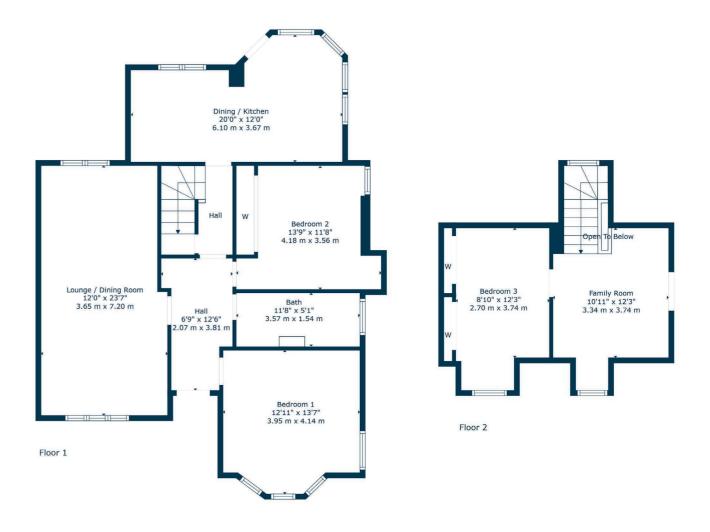

The ground floor accommodation extends to traditional reception hallway, wonderful lounge/dining room running the full depth of the house, spacious principal bay windowed bedroom, modern main family bathroom, lovely second double bedroom with fitted wardrobes, and great open plan dining kitchen with access to gardens at rear. Upstairs provides further good double bedroom with fitted wardrobes, further sitting/family area with eaves storage adjacent. The specification includes a system of gas central heating, double glazing, and overall, the subjects are well presented throughout.

Externally the property is set within easily maintained garden grounds by virtue of patio and lawned area. Detached garage. Driveway providing ample vehicular parking to front.

The village of Uplawmoor is a popular village with a local hotel and public house, a well regarded primary school and East Renfrewshire schooling is all provided nearby. There are good road links on the A736 leading via Barrhead onto both the south side of Glasgow and via the A737 to Glasgow city centre. There are two train stations within 3 to 4 miles proximity, Neilston Train Station, and Dunlop Train Station with direct access to the city centre. Wonderful environment for walking and equestrian pursuits. The countryside is on your doorstep.

NM4245 | Sat Nav: 91 Neilston Road, Uplawmoor, G78 4AG

For the full home report visit www.corumproperty.co.uk

\* All measurements and distances are approximate Floorplans are for illustration purposes and may not be to scale.