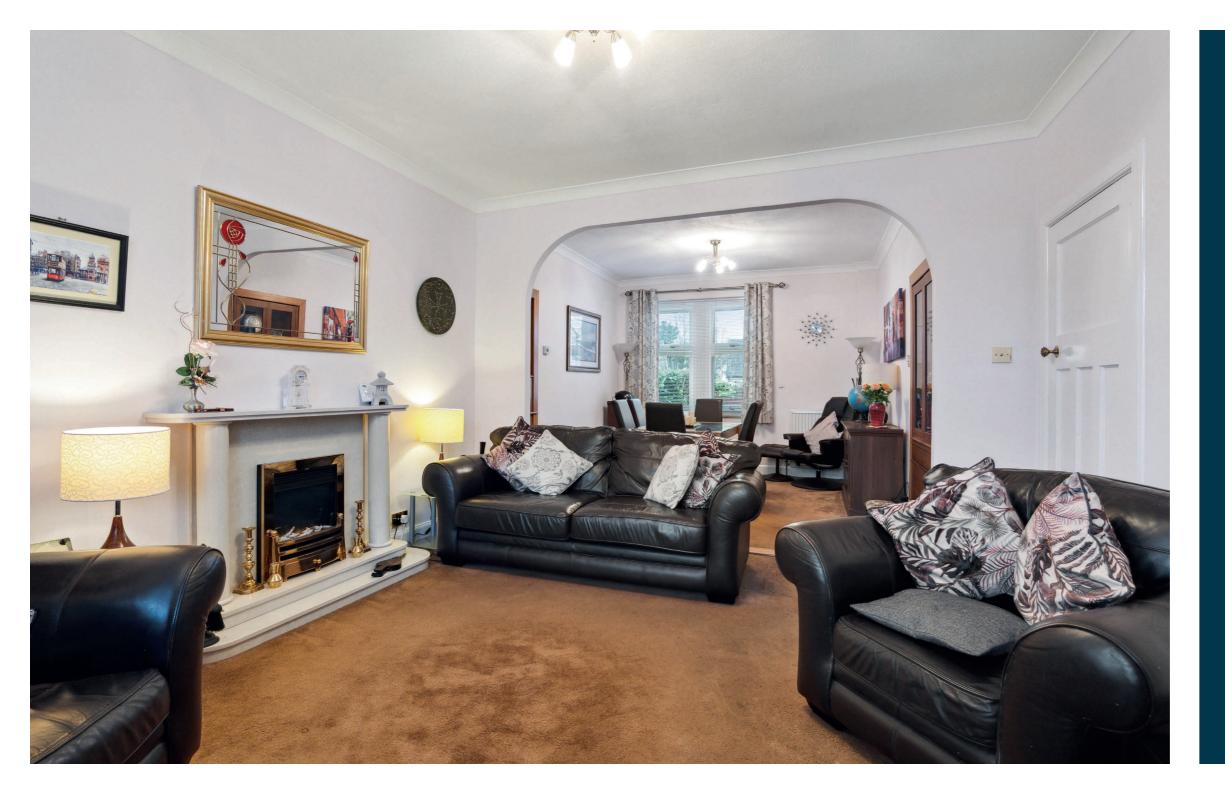

The ground floor accommodation extends to traditional reception hallway, wonderful lounge/dining room running the full depth of the house, spacious principal bay windowed bedroom, modern main family bathroom, lovely second double bedroom with fitted wardrobes, and great open plan dining kitchen with access to gardens at rear. Upstairs provides further good double bedroom with fitted wardrobes, further sitting/family area with eaves storage adjacent. The specification includes a system of gas central heating, double glazing, and overall, the subjects are well presented throughout.