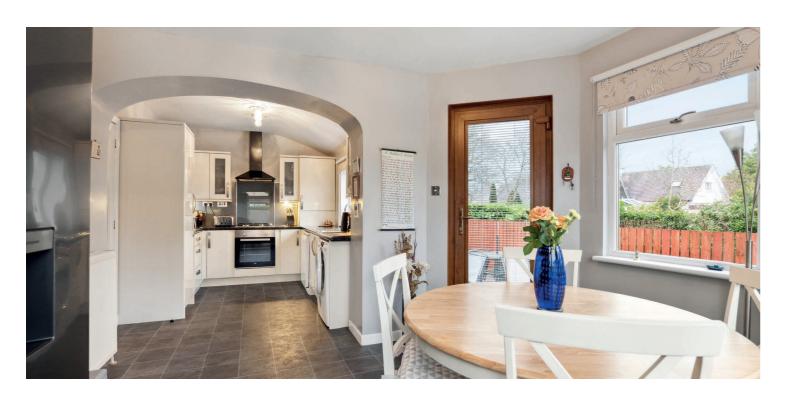

The ground floor accommodation extends to traditional reception hallway, wonderful lounge/dining room running the full depth of the house, spacious principal bay windowed bedroom, modern main family bathroom, lovely second double bedroom with fitted wardrobes, and great open plan dining kitchen with access to gardens at rear. Upstairs provides further good double bedroom with fitted wardrobes, further sitting/family area with eaves storage adjacent. The specification includes a system of gas central heating, double glazing, and overall, the subjects are well presented throughout.