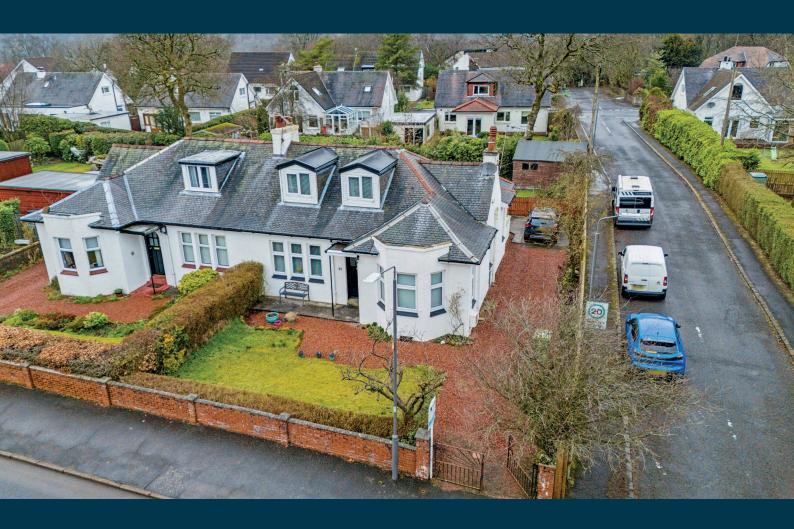

## 91 NEILSTON ROAD

UPLAWMOOR

www.corumproperty.co.uk

- 3 | BEDROOMS
- 1 | BATHROOM
- 2 | PUBLIC ROOMS

A traditional semi detached bungalow set within lovely garden grounds.

This traditional semi detached bungalow enjoys a lovely location within the popular village of Uplawmoor. Set within mature corner garden grounds, the subjects offer versatile accommodation across two levels and could potentially suit a variety of purchasers.

Externally the property is set within easily maintained garden grounds by virtue of patio and lawned area. Detached garage. Driveway providing ample vehicular parking to front.

The village of Uplawmoor is a popular village with a local hotel and public house, a well regarded primary school and East Renfrewshire schooling is all provided nearby. There are good road links on the A736 leading via Barrhead onto both the south side of Glasgow and via the A737 to Glasgow city centre. There are two train stations within 3 to 4 miles proximity, Neilston Train Station, and Dunlop Train Station with direct access to the city centre. Wonderful environment for walking and equestrian pursuits. The countryside is on your doorstep.