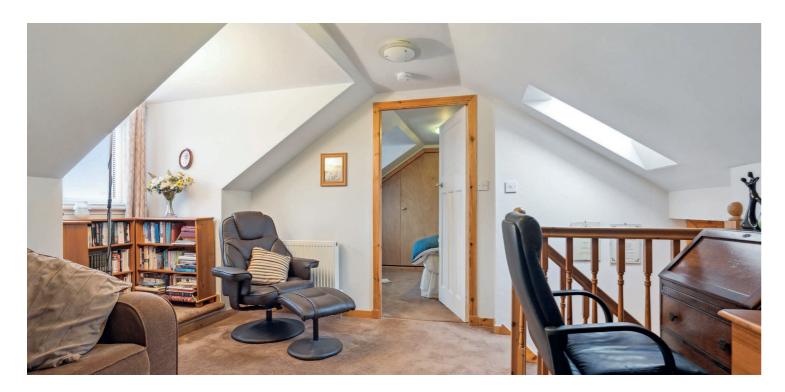

The ground floor accommodation extends to traditional reception hallway, wonderful lounge/dining room running the full depth of the house, spacious principal bay windowed bedroom, modern main family bathroom, lovely second double bedroom with fitted wardrobes, and great open plan dining kitchen with access to gardens at rear. Upstairs provides further good double bedroom with fitted wardrobes, further sitting/family area with eaves storage adjacent. The specification includes a system of gas central heating, double glazing, and overall, the subjects are well presented throughout.