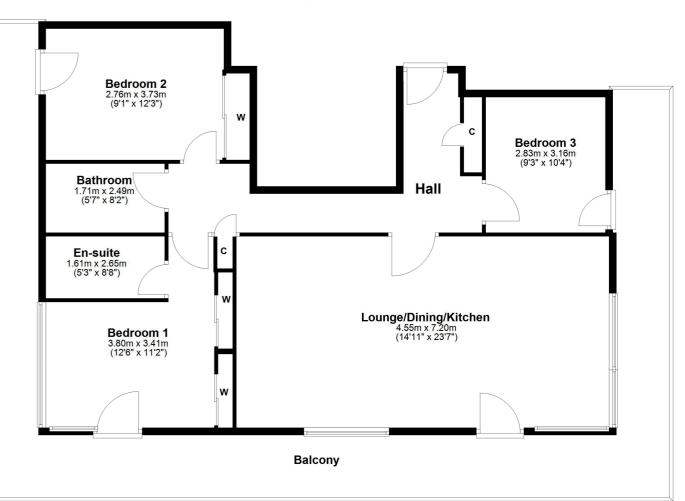

## 3 | BEDROOMS

2 | BATHROOMS

13 Chaseley Gardens is part of a modern development set in Skelmorlie. Skelmorlie is a seaside village and is close to the ferries for access to Cumbrae and Bute along with the marinas in Largs & Inverkip. The lovely accommodation on offer within this penthouse property extends to a bright welcoming reception hallway, open plan living with the lounge & kitchen with exceptional sea views, three bedrooms, modern en-suite, and modern bathroom.

LA1893 | Sat Nav: 13 Chaseley Gardens, Skelmorlie, PA17 5DQ For the full home report visit **www.corumproperty.co.uk** \* All measurements and distances are approximate Floorplans are for illustration purposes and may not be to scale.