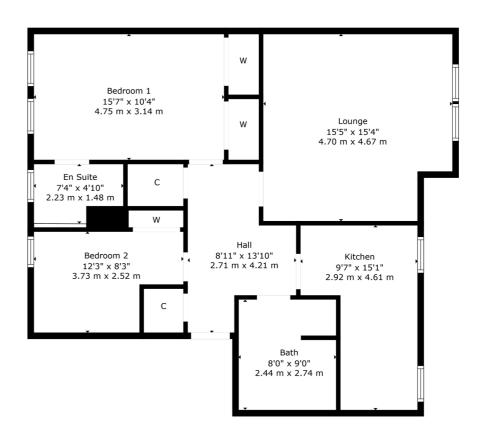

## 2/3, 10 PLEASANCE WAY SHAWLANDS

www.corumproperty.co.uk

- 2 | BEDROOMS
- 2 | BATHROOMS
- 1 | PUBLIC ROOM

**Sat Nav:** 10 Pleasance Way, Shawlands, G43 1SA

SS4628

\*All measurements and distances are approximate.
Floorplans are for illustration purposes and may
not be to scale.

For the full home report visit www.corumproperty.co.uk