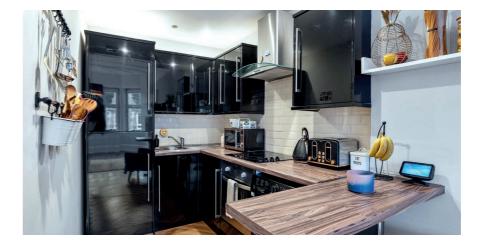

# 2 | BEDROOMS1 | BATHROOM1 | PUBLIC ROOM

A beautifully presented two bedroom top floor flat in a highly desirable central Shawlands address.

- Red Sandstone building
- Bay window lounge, open plan to kitchen
- Two double bedrooms
- Modern bathroom
- Gas central heating, secure entry system