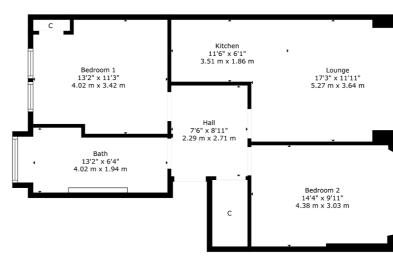

# 2 | BEDROOMS1 | BATHROOM1 | PUBLIC ROOM

A beautifully presented two bedroom top floor flat in a highly desirable central Shawlands address.

- Red Sandstone building
- Bay window lounge, open plan to kitchen
- Two double bedrooms
- Modern bathroom
- Gas central heating, secure entry system

#### SS4629

\*All measurements and distances are approximate. Floorplans are for illustration purposes and may not be to scale.

For the full home report visit **www.corumproperty.co.uk** 