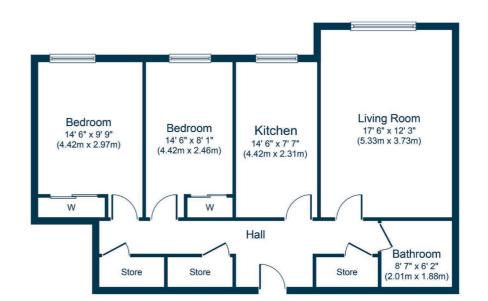

Sat Nav: Flat 2/1, 266 Camphill Avenue, Langside, G41 3AS

SS4635

\*All measurements and distances are approximate.
Floorplans are for illustration purposes and may
not be to scale.

For the full home report visit www.corumproperty.co.uk