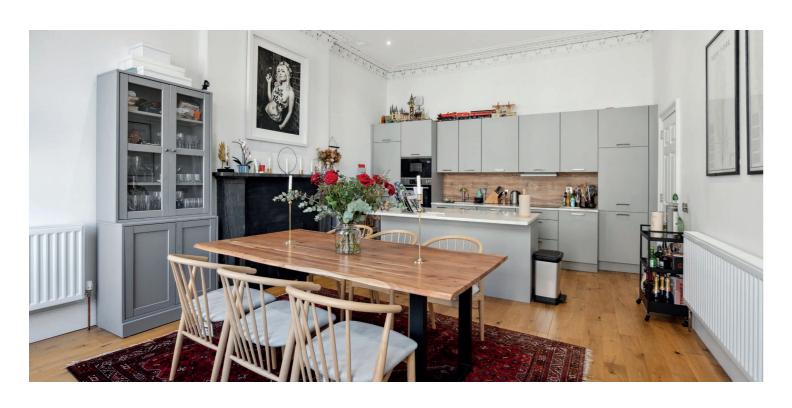

The interior is bright, well presented and of generous proportions. There are five principle apartments including a superb main lounge, study, principal bedroom and two further bedrooms. In addition, there is a stunning, fully fitted dining kitchen, a useful utility room off the reception hall, a contemporary three-piece bathroom, a stylish ensuite shower room and a cloaks/WC.

Additional features including a broad and welcoming reception hall, hardwood flooring in the reception hall, lounge, dining room and dining kitchen. There is a dressing area off the master bedroom together with traditional features which include ornate cornice work, operational window shutters and focal point fireplaces in the lounge and the dining kitchen.