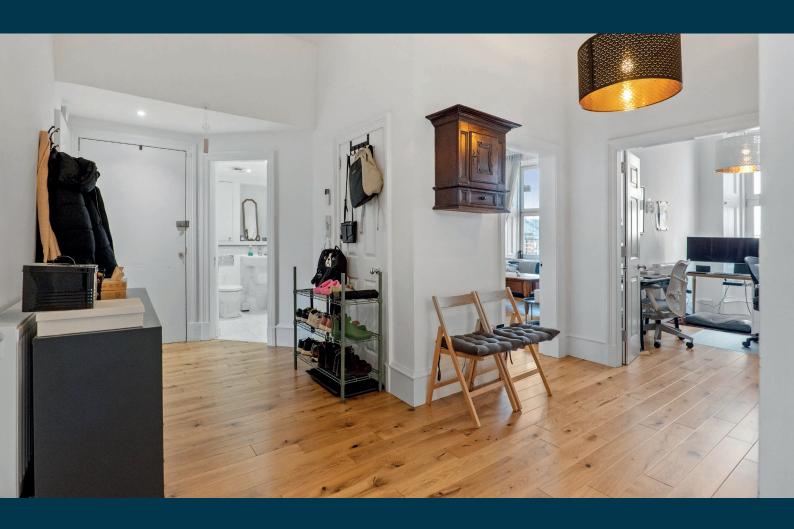

The interior is bright, well presented and of generous proportions. There are five principle apartments including a superb main lounge, study, principal bedroom and two further bedrooms. In addition, there is a stunning, fully fitted dining kitchen, a useful utility room off the reception hall, a contemporary three-piece bathroom, a stylish ensuite shower room and a cloaks/WC.

Additional features including a broad and welcoming reception hall, hardwood flooring in the reception hall, lounge, dining room and dining kitchen. There is a dressing area off the master bedroom together with traditional features which include ornate cornice work, operational window shutters and focal point fireplaces in the lounge and the dining kitchen.