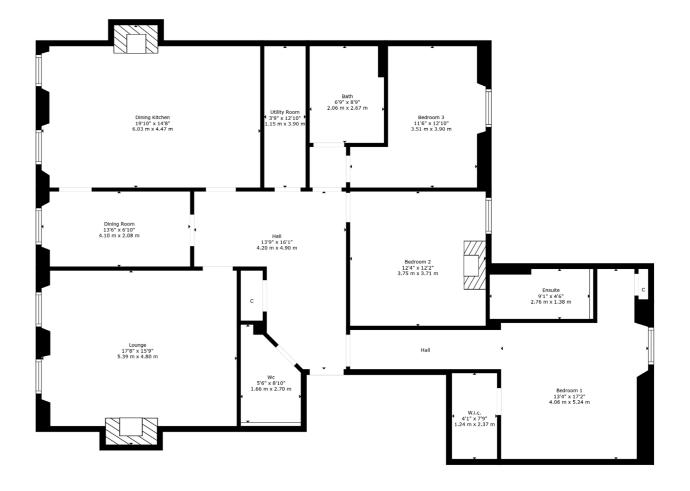

The interior is bright, well presented and of generous proportions. There are five principle apartments including a superb main lounge, study, principal bedroom and two further bedrooms. In addition, there is a stunning, fully fitted dining kitchen, a useful utility room off the reception hall, a contemporary three-piece bathroom, a stylish ensuite shower room and a cloaks/WC.

Additional features including a broad and welcoming reception hall, hardwood flooring in the reception hall, lounge, dining room and dining kitchen. There is a dressing area off the master bedroom together with traditional features which include ornate cornice work, operational window shutters and focal point fireplaces in the lounge and the dining kitchen.

**WE4933** | Sat Nav: 32 Granville Street, Charing Cross, G3 7DR

For the full home report visit www.corumproperty.co.uk

\* All measurements and distances are approximate Floorplans are for illustration purposes and may not be to scale.