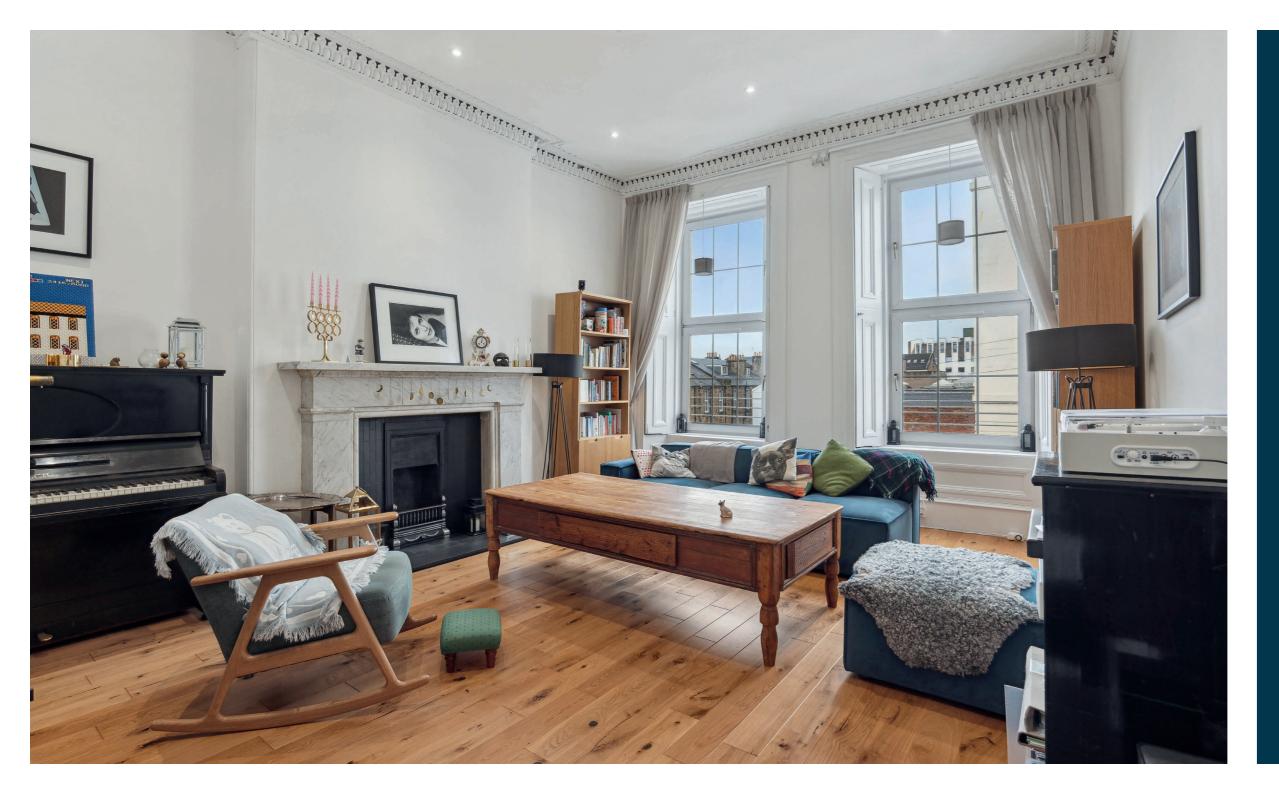

The interior is bright, well presented and of generous proportions. There are five principle apartments including a superb main lounge, study, principal bedroom and two further bedrooms. In addition, there is a stunning, fully fitted dining kitchen, a useful utility room off the reception hall, a contemporary three-piece bathroom, a stylish ensuite shower room and a cloaks/WC.

Additional features including a broad and welcoming reception hall, hardwood flooring in the reception hall, lounge, dining room and dining kitchen. There is a dressing area off the master bedroom together with traditional features which include ornate cornice work, operational window shutters and focal point fireplaces in the lounge and the dining kitchen.