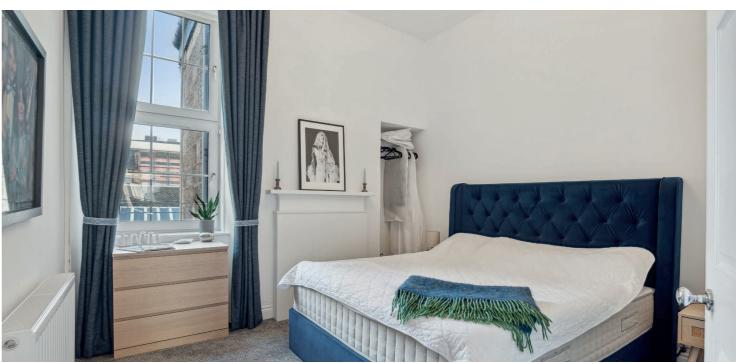

The interior is bright, well presented and of generous proportions. There are five principle apartments including a superb main lounge, study, principal bedroom and two further bedrooms. In addition, there is a stunning, fully fitted dining kitchen, a useful utility room off the reception hall, a contemporary three-piece bathroom, a stylish ensuite shower room and a cloaks/WC.

Additional features including a broad and welcoming reception hall, hardwood flooring in the reception hall, lounge, dining room and dining kitchen. There is a dressing area off the master bedroom together with traditional features which include ornate cornice work, operational window shutters and focal point fireplaces in the lounge and the dining kitchen.