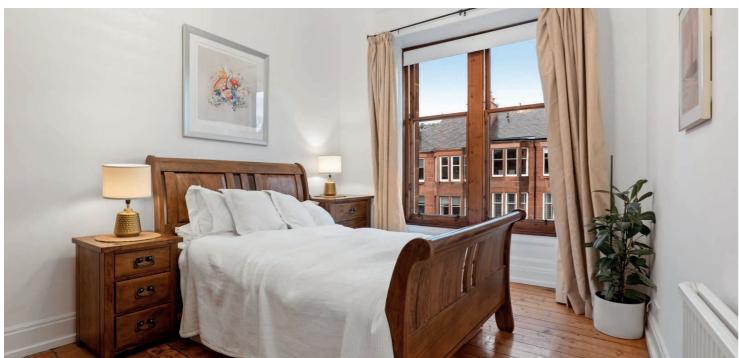

The building is initially accessed via secure entry system, leading to a well-maintained residents' communal hall. The accommodation comprises: reception hall, bright and spacious bay window lounge with beautiful feature fire surround and additional stained-glass window; two double bedrooms, contemporary internal kitchen, classic tenement style three piece bathroom suite and the principal bedroom also has a useful shower room off.

In addition, the property has gas central heating, proving hardwood flooring, carpeting and well-designed residents' gardens to the rear. On street permit parking can be obtained via Glasgow City Council.