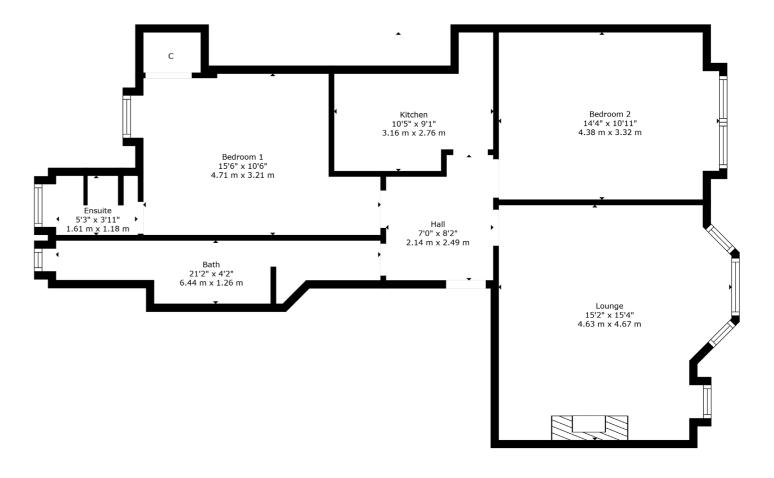

The building is initially accessed via secure entry system, leading to a well-maintained residents' communal hall. The accommodation comprises: reception hall, bright and spacious bay window lounge with beautiful feature fire surround and additional stained-glass window; two double bedrooms, contemporary internal kitchen, classic tenement style three piece bathroom suite and the principal bedroom also has a useful shower room off.

WE4934 | Sat Nav: 51 Airlie Street, Hyndland, G12 9SP

For the full home report visit www.corumproperty.co.uk

\* All measurements and distances are approximate Floorplans are for illustration purposes and may not be to scale.