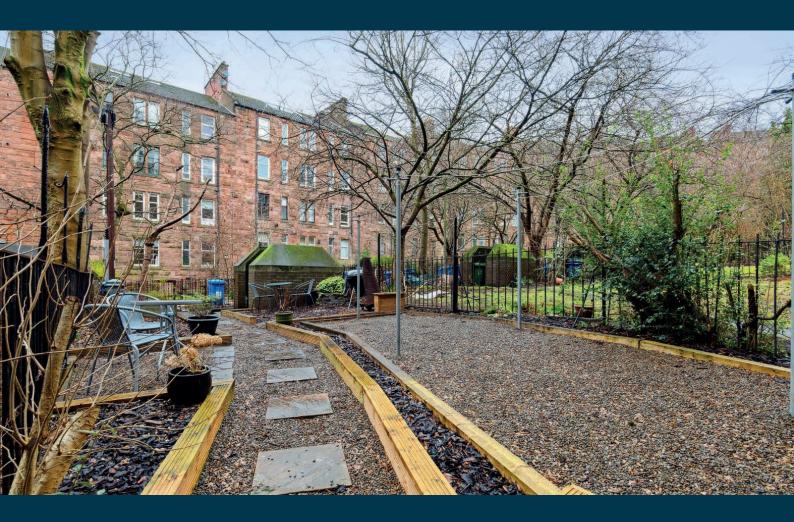

In addition, the property has gas central heating, proving hardwood flooring, carpeting and well-designed residents' gardens to the rear. On street permit parking can be obtained via Glasgow City Council.