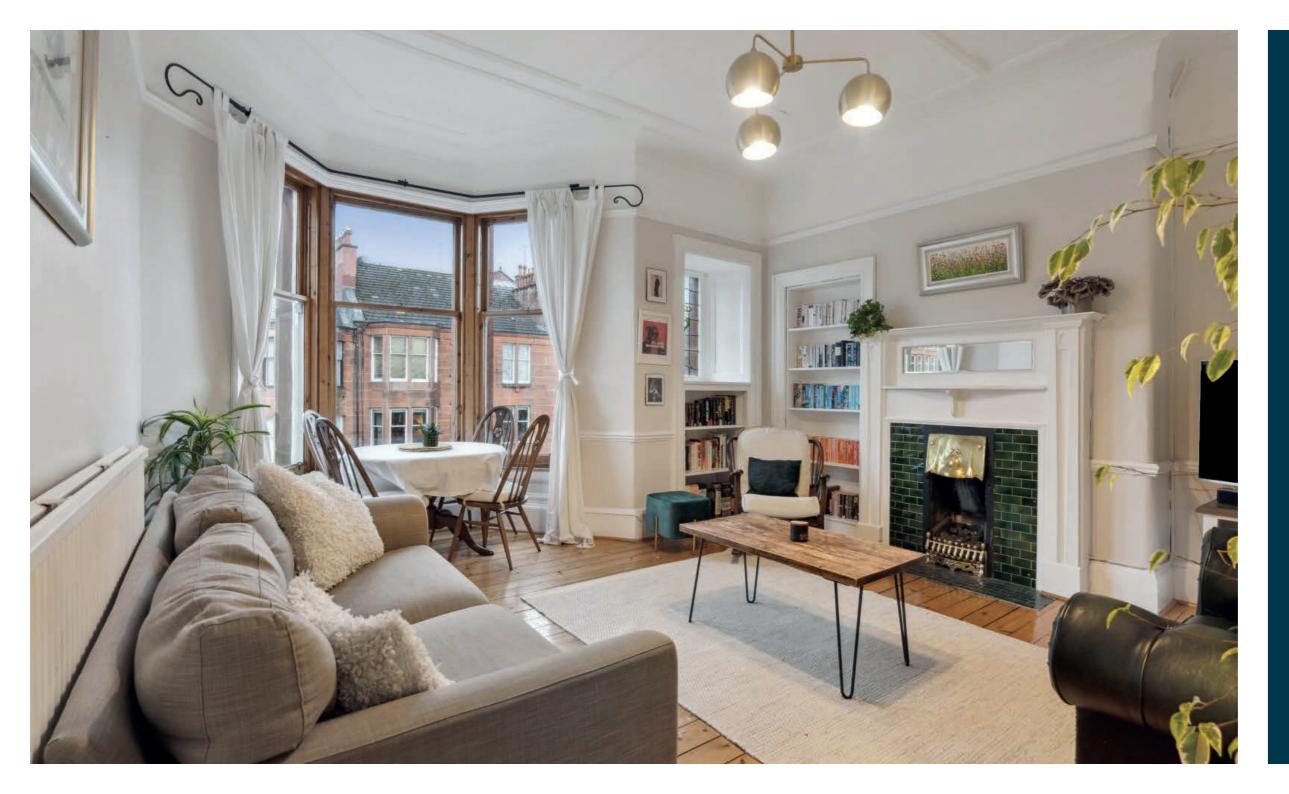

The building is initially accessed via secure entry system, leading to a well-maintained residents' communal hall. The accommodation comprises: reception hall, bright and spacious bay window lounge with beautiful feature fire surround and additional stained-glass window; two double bedrooms, contemporary internal kitchen, classic tenement style three piece bathroom suite and the principal bedroom also has a useful shower room off.

In addition, the property has gas central heating, proving hardwood flooring, carpeting and well-designed residents' gardens to the rear. On street permit parking can be obtained via Glasgow City Council.