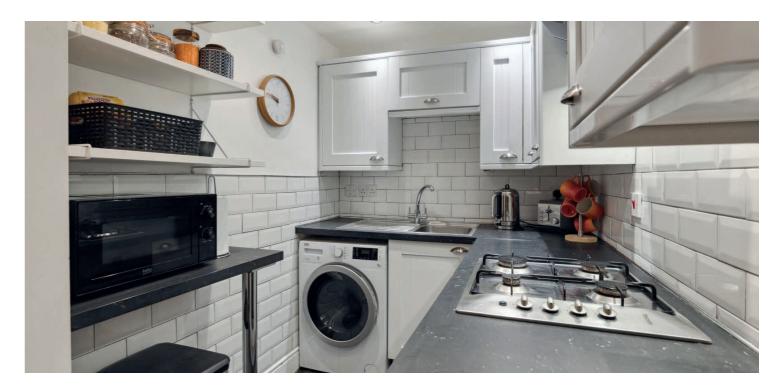

The building is initially accessed via secure entry system, leading to a well-maintained residents' communal hall. The accommodation comprises: reception hall, bright and spacious bay window lounge with beautiful feature fire surround and additional stained-glass window; two double bedrooms, contemporary internal kitchen, classic tenement style three piece bathroom suite and the principal bedroom also has a useful shower room off.