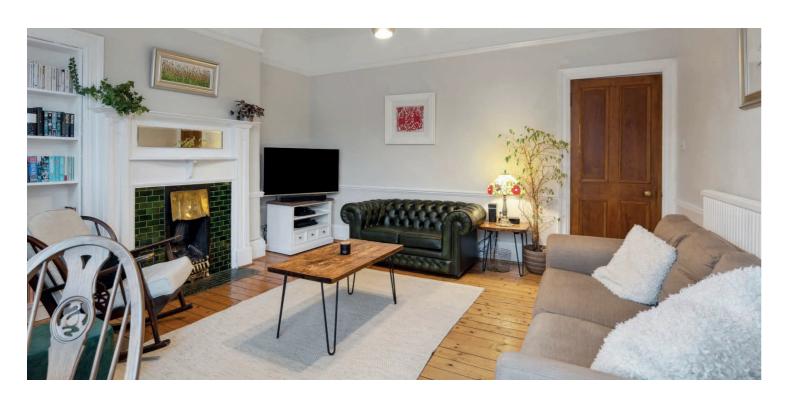

The building is initially accessed via secure entry system, leading to a well-maintained residents' communal hall. The accommodation comprises: reception hall, bright and spacious bay window lounge with beautiful feature fire surround and additional stained-glass window; two double bedrooms, contemporary internal kitchen, classic tenement style three piece bathroom suite and the principal bedroom also has a useful shower room off.

In addition, the property has gas central heating, proving hardwood flooring, carpeting and well-designed residents' gardens to the rear. On street permit parking can be obtained via Glasgow City Council.