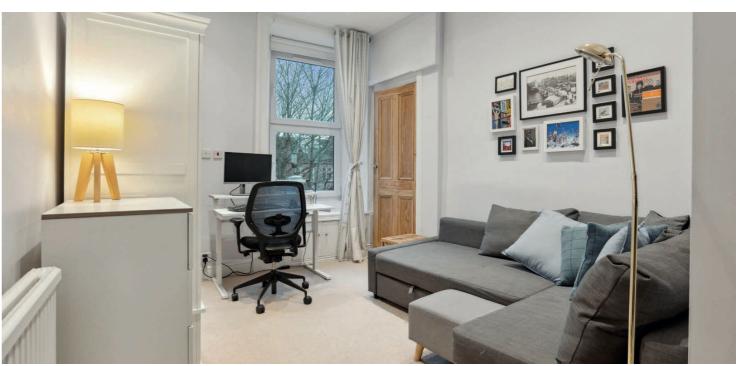

The building is initially accessed via secure entry system, leading to a well-maintained residents' communal hall. The accommodation comprises: reception hall, bright and spacious bay window lounge with beautiful feature fire surround and additional stained-glass window; two double bedrooms, contemporary internal kitchen, classic tenement style three piece bathroom suite and the principal bedroom also has a useful shower room off.