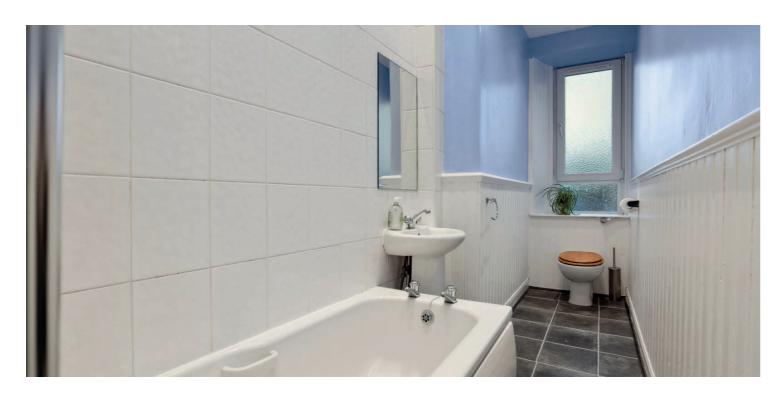

The building is initially accessed via secure entry system, leading to a well-maintained residents' communal hall. The accommodation comprises: reception hall, bright and spacious bay window lounge with beautiful feature fire surround and additional stained-glass window; two double bedrooms, contemporary internal kitchen, classic tenement style three piece bathroom suite and the principal bedroom also has a useful shower room off.