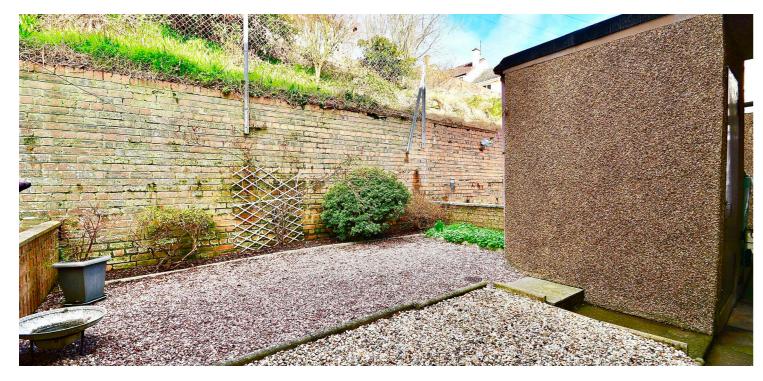

Externally the gardens to the front are enclosed with decorative pebbles, a paved pathway and decorative shrub borders. The rear garden is fully enclosed, also with decorative aggregate, a large brick store and shrubs.