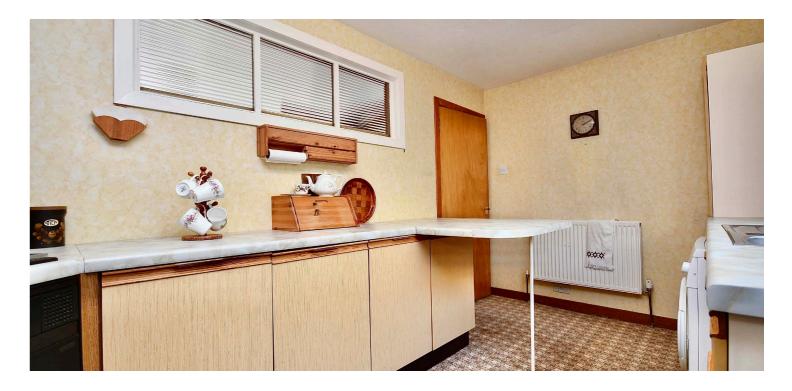

In more detail, the internal accommodation extends to an entrance porch, a hallway with under stairs storage and a large walk-in store, a spacious lounge to the front and a large breakfasting kitchen with ample wall and base units and a door to the rear. On the upper floor there is loft access, two storage cupboards off the landing, a fitted family bathroom suite and two large double bedrooms, both with fitted wardrobes.