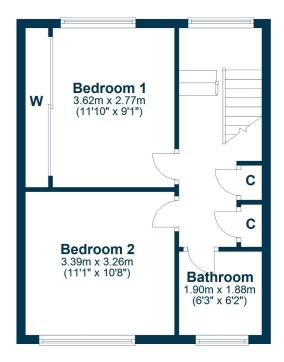

In more detail, the internal accommodation extends to an entrance porch, a hallway with under stairs storage and a large walk-in store, a spacious lounge to the front and a large breakfasting kitchen with ample wall and base units and a door to the rear. On the upper floor there is loft access, two storage cupboards off the landing, a fitted family bathroom suite and two large double bedrooms, both with fitted wardrobes.

**First Floor** 

AY4809 | Sat Nav: 32 Ladywell Road, Maybole, KA19 7BE For the full home report visit **www.corumproperty.co.uk** \* All measurements and distances are approximate Floorplans are for illustration purposes and may not be to scale.