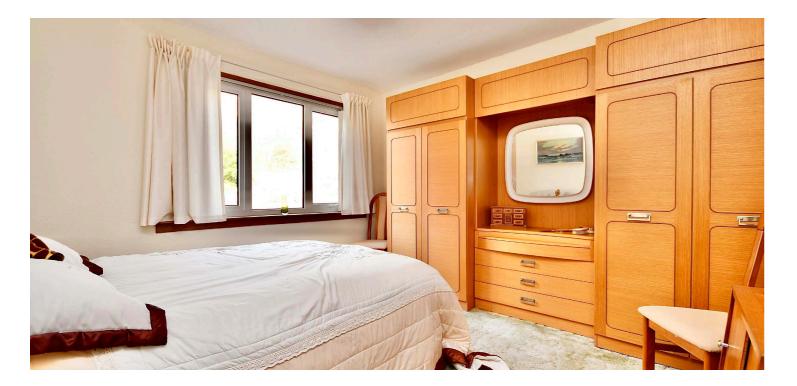

In more detail, the internal accommodation extends to an entrance porch, a hallway with under stairs storage and a large walk-in store, a spacious lounge to the front and a large breakfasting kitchen with ample wall and base units and a door to the rear. On the upper floor there is loft access, two storage cupboards off the landing, a fitted family bathroom suite and two large double bedrooms, both with fitted wardrobes.