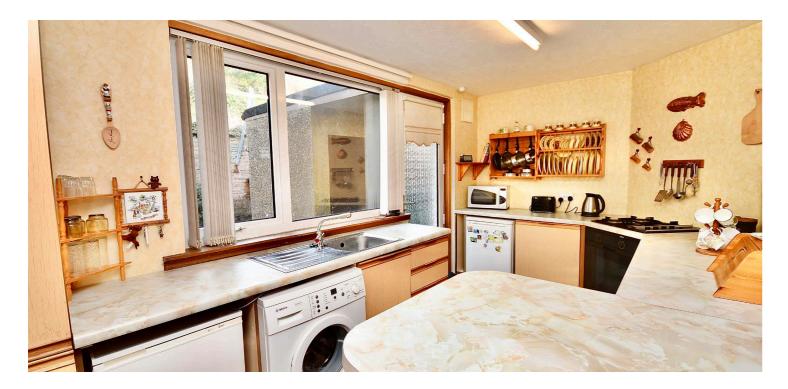

In more detail, the internal accommodation extends to an entrance porch, a hallway with under stairs storage and a large walk-in store, a spacious lounge to the front and a large breakfasting kitchen with ample wall and base units and a door to the rear. On the upper floor there is loft access, two storage cupboards off the landing, a fitted family bathroom suite and two large double bedrooms, both with fitted wardrobes.