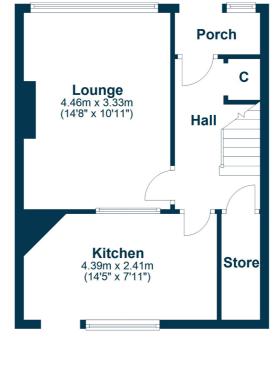

In more detail, the internal accommodation extends to an entrance porch, a hallway with under stairs storage and a large walk-in store, a spacious lounge to the front and a large breakfasting kitchen with ample wall and base units and a door to the rear. On the upper floor there is loft access, two storage cupboards off the landing, a fitted family bathroom suite and two large double bedrooms, both with fitted wardrobes.

## **Ground Floor**

Store

Maybole is a popular town, with a range of local amenities, located just 7 miles from the market town of Ayr, which offers a comprehensive range of amenities including excellent schooling, retail shopping and leisure facilities. The A77 links via the M77 to Glasgow and Ladywell Road is within walking distance of Maybole train station, which also links to Ayr, Glasgow and beyond. South Ayrshire is home to some of the world's finest golf courses and resorts, including the nearby Trump Turnberry and Royal Troon, both hosts of the Open Championship. Prestwick International Airport is only 16 miles away, with flights to many destinations throughout Europe.