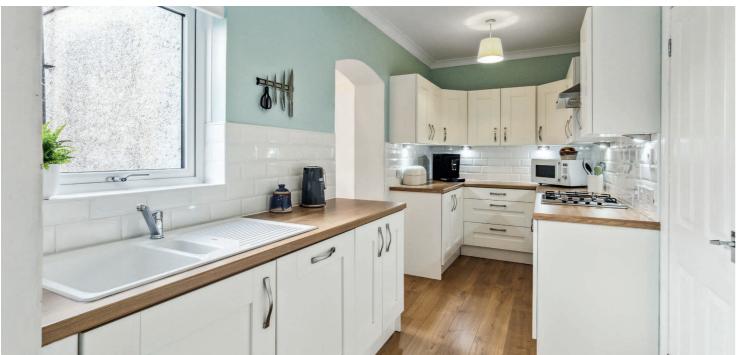

The accommodation comprises; reception hall, a well-proportioned lounge to the front of the property featuring a large window, modern kitchen with large pantry storage cupboard, a semi open plan dining room to the rear with access out to the rear garden, utility room off kitchen with rear door access, downstairs shower room, and flexible home office or fourth bedroom. Stairs lead up to the upper landing where there are three good sized bedrooms, and a main bathroom with three-piece suite and shower over bath.