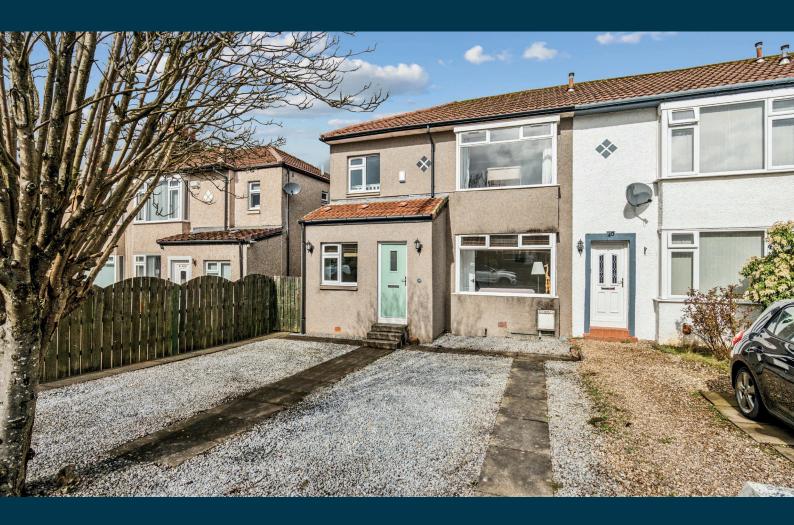

## 42 BEAUFORT GARDENS

BISHOPBRIGGS

www.corumproperty.co.uk

- 3 | BEDROOMS
- 2 | BATHROOMS
- 3 | PUBLIC ROOMS

This bright and spacious professionally extended semi-detached villa is located in a popular area of Bishopbriggs, on a quiet residential road and close to local amenities. The property offers spacious and flexible family living including semi open plan kitchen and dining or family room, and utility.

The accommodation comprises; reception hall, a well-proportioned lounge to the front of the property featuring a large window, modern kitchen with large pantry storage cupboard, a semi open plan dining room to the rear with access out to the rear garden, utility room off kitchen with rear door access, downstairs shower room, and flexible home office or fourth bedroom. Stairs lead up to the upper landing where there are three good sized bedrooms, and a main bathroom with three-piece suite and shower over bath.

Externally, the property benefits from a generous gravelled driveway with space for two vehicles, a detached single garage with power, large timber shed, and enclosed level rear garden. The garden is a mix of lawn and decked area offering space for garden furniture.