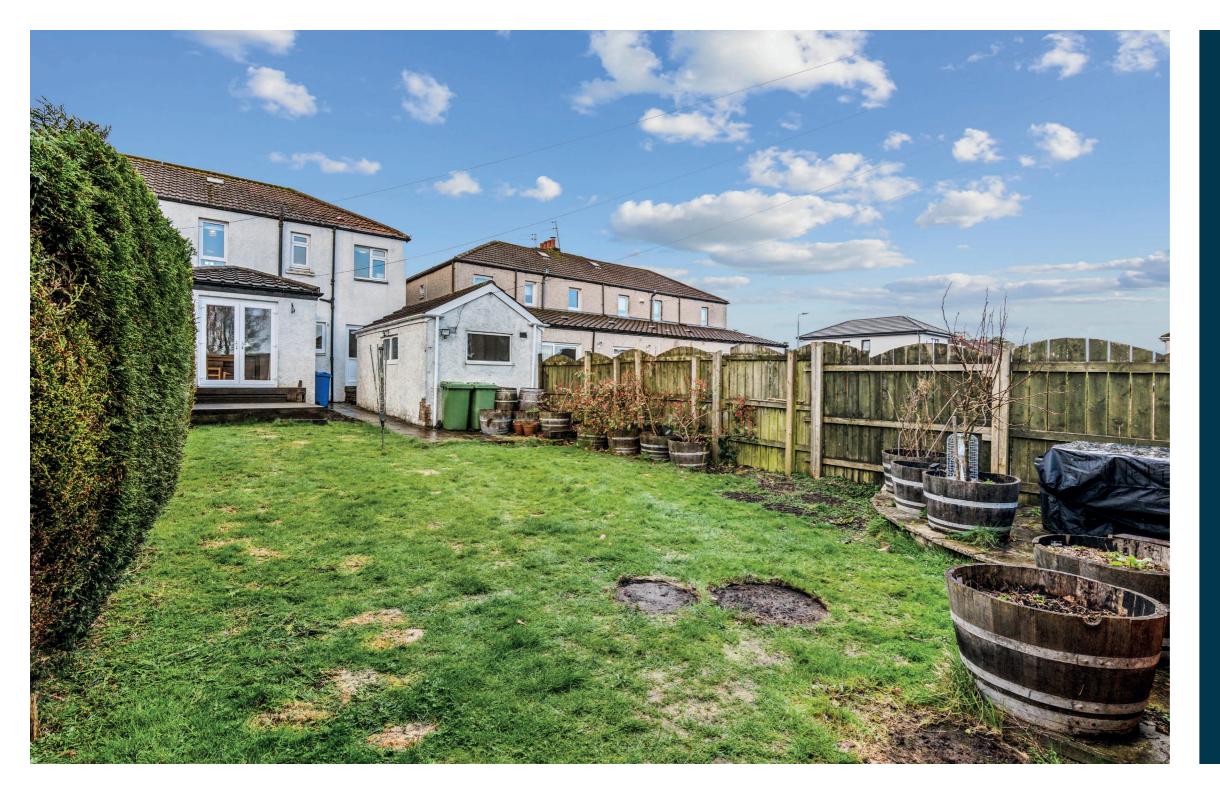

Externally, the property benefits from a generous gravelled driveway with space for two vehicles, a detached single garage with power, large timber shed, and enclosed level rear garden. The garden is a mix of lawn and decked area offering space for garden furniture.