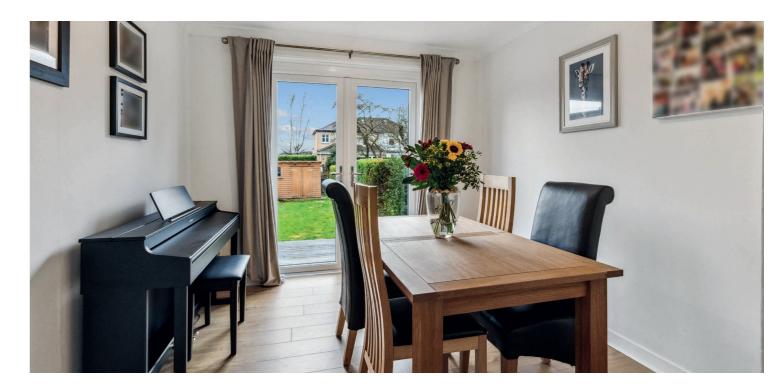

The accommodation comprises; reception hall, a well-proportioned lounge to the front of the property featuring a large window, modern kitchen with large pantry storage cupboard, a semi open plan dining room to the rear with access out to the rear garden, utility room off kitchen with rear door access, downstairs shower room, and flexible home office or fourth bedroom. Stairs lead up to the upper landing where there are three good sized bedrooms, and a main bathroom with three-piece suite and shower over bath.