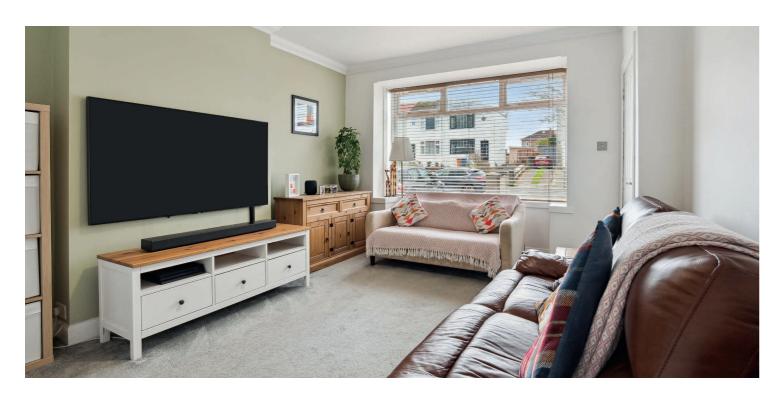

The accommodation comprises; reception hall, a well-proportioned lounge to the front of the property featuring a large window, modern kitchen with large pantry storage cupboard, a semi open plan dining room to the rear with access out to the rear garden, utility room off kitchen with rear door access, downstairs shower room, and flexible home office or fourth bedroom. Stairs lead up to the upper landing where there are three good sized bedrooms, and a main bathroom with three-piece suite and shower over bath.