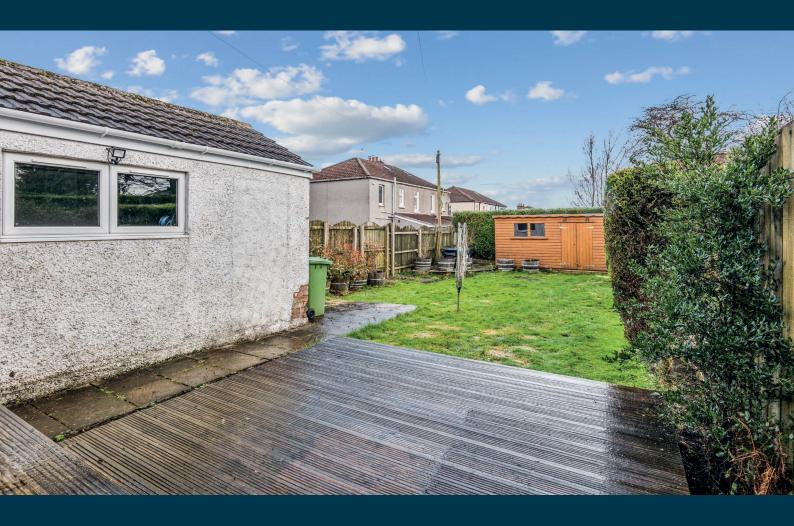

Externally, the property benefits from a generous gravelled driveway with space for two vehicles, a detached single garage with power, large timber shed, and enclosed level rear garden. The garden is a mix of lawn and decked area offering space for garden furniture.