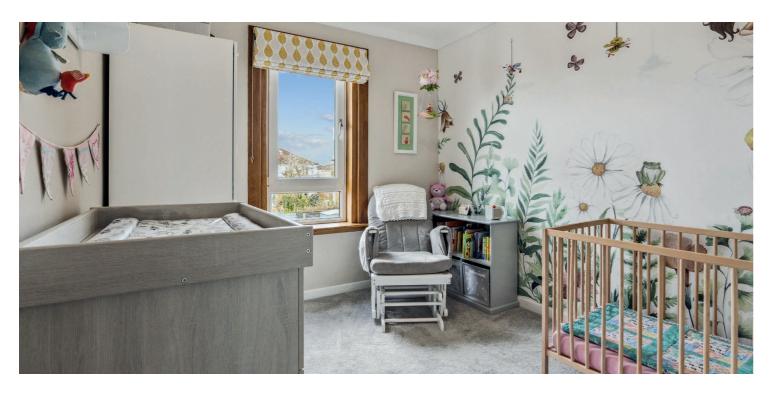

The accommodation comprises; reception hall, a well-proportioned lounge to the front of the property featuring a large window, modern kitchen with large pantry storage cupboard, a semi open plan dining room to the rear with access out to the rear garden, utility room off kitchen with rear door access, downstairs shower room, and flexible home office or fourth bedroom. Stairs lead up to the upper landing where there are three good sized bedrooms, and a main bathroom with three-piece suite and shower over bath.