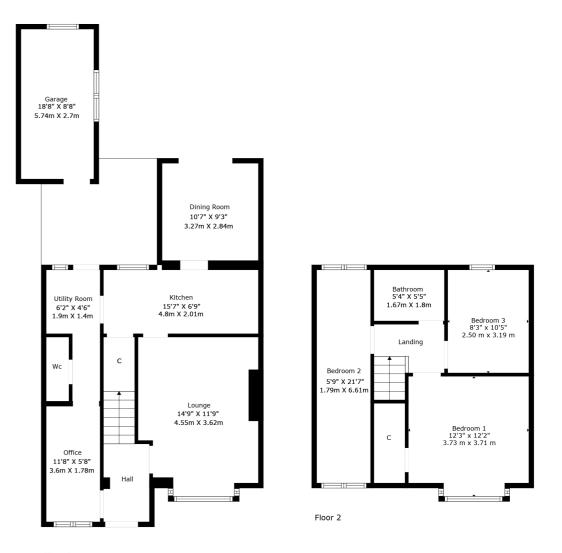

The accommodation comprises; reception hall, a well-proportioned lounge to the front of the property featuring a large window, modern kitchen with large pantry storage cupboard, a semi open plan dining room to the rear with access out to the rear garden, utility room off kitchen with rear door access, downstairs shower room, and flexible home office or fourth bedroom. Stairs lead up to the upper landing where there are three good sized bedrooms, and a main bathroom with three-piece suite and shower over bath.

Externally, the property benefits from a generous gravelled driveway with space for two vehicles, a detached single garage with power, large timber shed, and enclosed level rear garden. The garden is a mix of lawn and decked area offering space for garden furniture.

Floor 1

Bishopbriggs offers a wealth of local amenities, including schools, at both primary and secondary levels, recreational facilities, supermarkets, shops, golf courses and a host of popular bars and restaurants. Bishopbriggs train station offers a regular service to both Glasgow and Edinburgh and there are nearby road links giving easy access to Glasgow City Centre and the central belt motorway network.