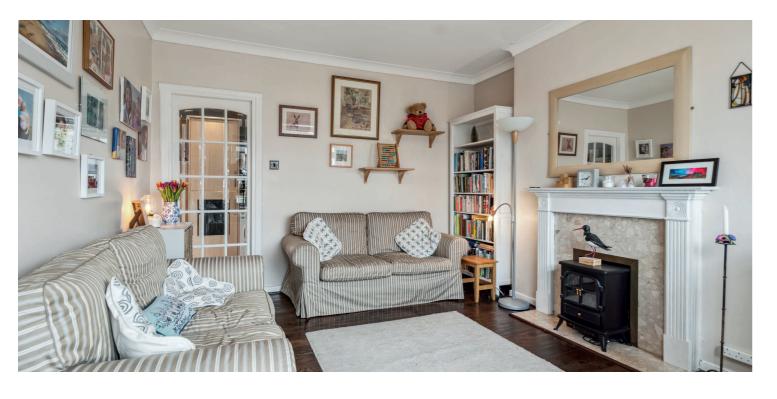

The home sits proudly within sizeable well-stocked gardens which include patio and seating areas along with lawn and an abundance of external storage sheds along with a green house. The accommodation on offer extends to: entrance hall, front facing bay-windowed lounge with dining area, refitted modern breakfasting kitchen, two well-proportioned double sized bedrooms, stylish refitted fully tiled bathroom with over bath shower, gas central heating and double glazed windows and a fully enclosed landscaped rear garden