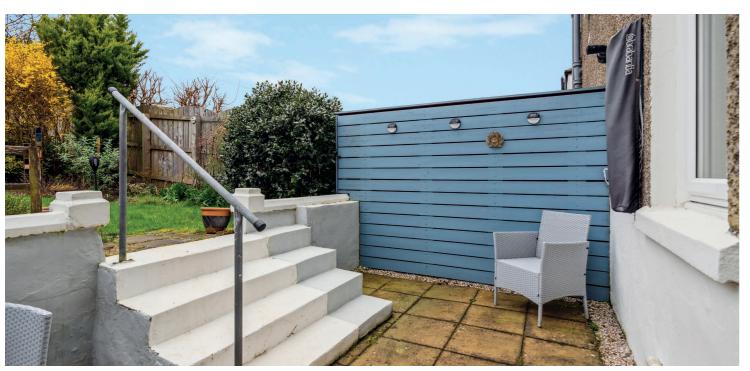

The home sits proudly within sizeable well-stocked gardens which include patio and seating areas along with lawn and an abundance of external storage sheds along with a green house. The accommodation on offer extends to: entrance hall, front facing bay-windowed lounge with dining area, refitted modern breakfasting kitchen, two well-proportioned double sized bedrooms, stylish refitted fully tiled bathroom with over bath shower, gas central heating and double glazed windows and a fully enclosed landscaped rear garden