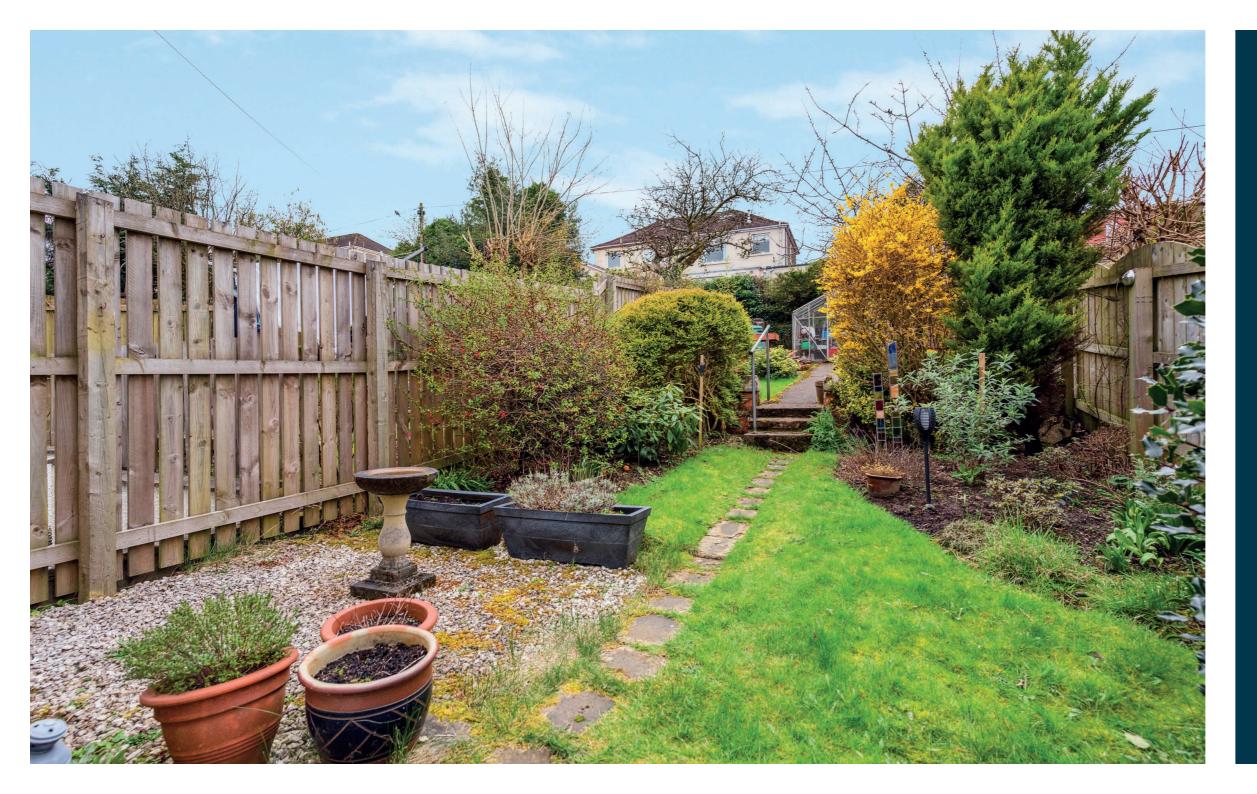

The home sits proudly within sizeable well-stocked gardens which include patio and seating areas along with lawn and an abundance of external storage sheds along with a green house. The accommodation on offer extends to: entrance hall, front facing bay-windowed lounge with dining area, refitted modern breakfasting kitchen, two well-proportioned double sized bedrooms, stylish refitted fully tiled bathroom with over bath shower, gas central heating and double glazed windows and a fully enclosed landscaped rear garden