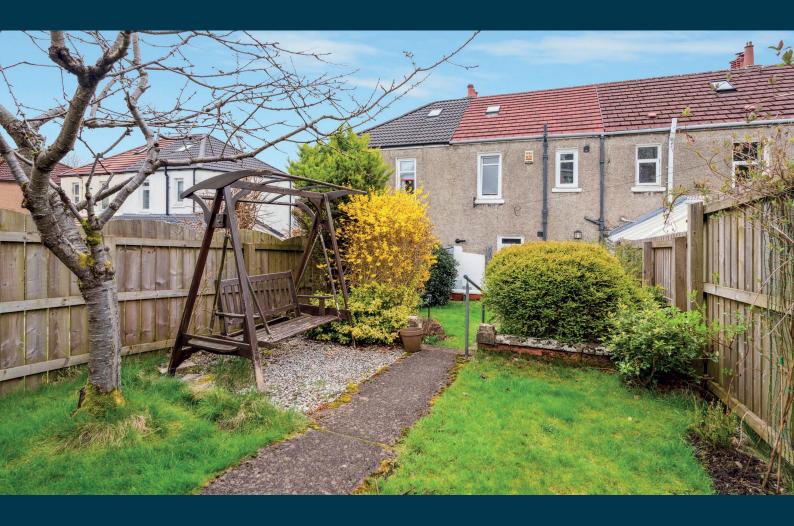

The home sits proudly within sizeable well-stocked gardens which include patio and seating areas along with lawn and an abundance of external storage sheds along with a green house. The accommodation on offer extends to: entrance hall, front facing bay-windowed lounge with dining area, refitted modern breakfasting kitchen, two well-proportioned double sized bedrooms, stylish refitted fully tiled bathroom with over bath shower, gas central heating and double glazed windows and a fully enclosed landscaped rear garden