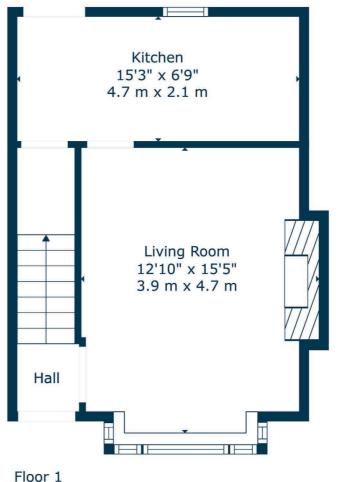

The home sits proudly within sizeable well-stocked gardens which include patio and seating areas along with lawn and an abundance of external storage sheds along with a green house. The accommodation on offer extends to: entrance hall, front facing bay-windowed lounge with dining area, refitted modern breakfasting kitchen, two well-proportioned double sized bedrooms, stylish refitted fully tiled bathroom with over bath shower, gas central heating and double glazed windows and a fully enclosed landscaped rear garden

BD3635 | Sat Nav: 44 Braefoot Avenue, Milngavie, G62 6JT

For the full home report visit www.corumproperty.co.uk

\* All measurements and distances are approximate Floorplans are for illustration purposes and may not be to scale.