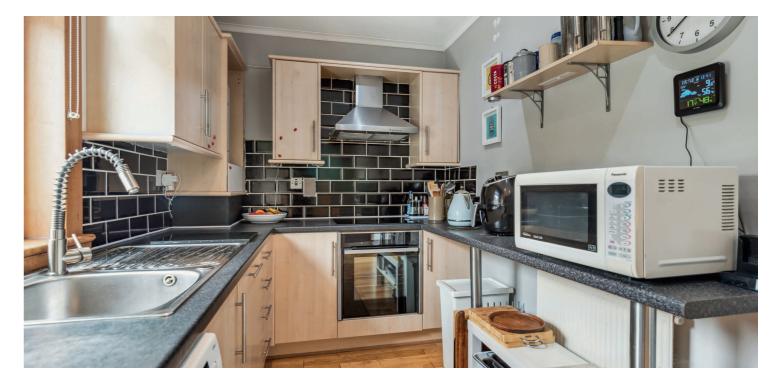

The home sits proudly within sizeable well-stocked gardens which include patio and seating areas along with lawn and an abundance of external storage sheds along with a green house. The accommodation on offer extends to: entrance hall, front facing bay-windowed lounge with dining area, refitted modern breakfasting kitchen, two well-proportioned double sized bedrooms, stylish refitted fully tiled bathroom with over bath shower, gas central heating and double glazed windows and a fully enclosed landscaped rear garden