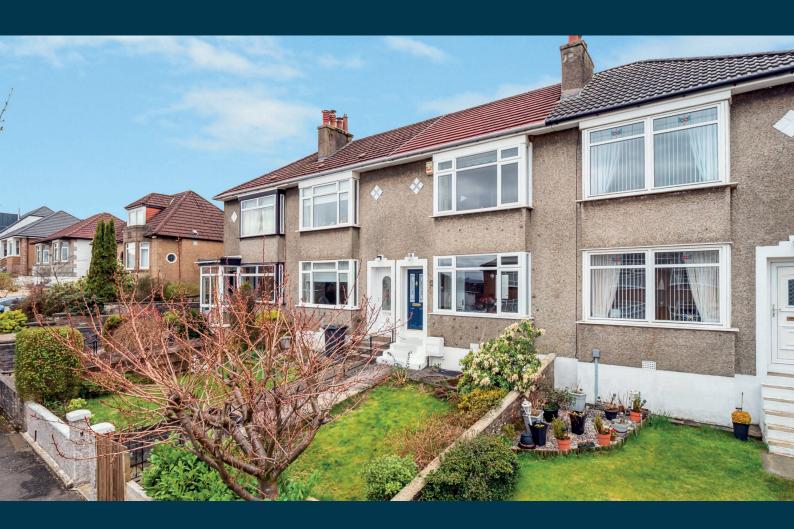

## **44 BRAEFOOT AVENUE**

MILNGAVIE

www.corumproperty.co.uk

- 2 | BEDROOMS
- 1 | BATHROOMS
- 1 | PUBLIC ROOMS

Commanding an elevated position and with wonderful views across the district to the hills in the distance, this beautifully decorated mid terrace villa falls within the catchment area for the highly acclaimed Craigdhu Primary and Douglas Academy.

The home sits proudly within sizeable well-stocked gardens which include patio and seating areas along with lawn and an abundance of external storage sheds along with a green house. The accommodation on offer extends to: entrance hall, front facing bay-windowed lounge with dining area, refitted modern breakfasting kitchen, two well-proportioned double sized bedrooms, stylish refitted fully tiled bathroom with over bath shower, gas central heating and double glazed windows and a fully enclosed landscaped rear garden