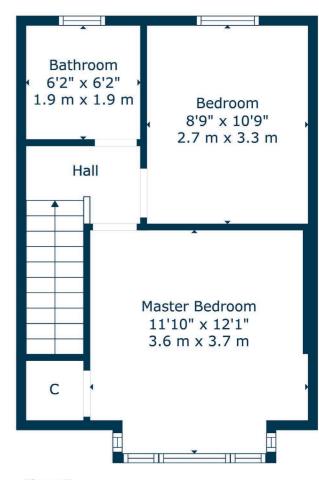

The home sits proudly within sizeable well-stocked gardens which include patio and seating areas along with lawn and an abundance of external storage sheds along with a green house. The accommodation on offer extends to: entrance hall, front facing bay-windowed lounge with dining area, refitted modern breakfasting kitchen, two well-proportioned double sized bedrooms, stylish refitted fully tiled bathroom with over bath shower, gas central heating and double glazed windows and a fully enclosed landscaped rear garden

Floor 2

The property is extremely well placed for an extensive array of local amenities. Milngavie's pedestrianised town centre provides a wide selection of facilities and services, including banks, restaurants, Marks & Spencer's Food Hall and Waitrose. Lennox Park lies near the centre of Milngavie. Further recreational pursuits include a choice of sports centres/gyms, including Allander Sports centre, Nuffield Health Fitness & Wellbeing Gym, tennis and bowling clubs and an array of reputable golf clubs. Milngavie is home to the starting point of The West Highland Way with further walking and cycling trails close at hand in nearby Mugdock Country Park and around the Allander and Craigmaddie Reservoirs. Milngavie train station offers frequent trains to Glasgow's West End and City Centre, along with a direct service to Edinburgh.

BD3635 | Sat Nav: 44 Braefoot Avenue, Milngavie, G62 6JT

For the full home report visit www.corumproperty.co.uk

\* All measurements and distances are approximate Floorplans are for illustration purposes and may not be to scale.