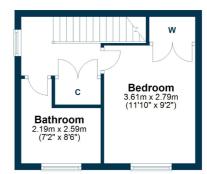

## Ground Floor <u>Kitchen</u> 2.52m x 2.08m (8'3" x 6'10") <u>Lounge</u> 4.48m x 3.15m (14'9" x 10'4") c

First Floor

Sat Nav: 21 Craigburn Crescent, Houston, PA6 7NE