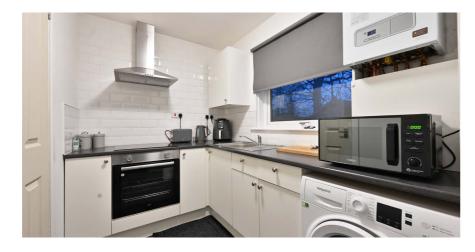

# 1 | BEDROOM1 | BATHROOM1 | PUBLIC ROOM

A beautifully presented one bedroom quarter villa accompanied by landscaped private corner gardens in a quiet pocket of Houston.

- Modern quarter villa home
- Entrance hallway with storage cupboard
- Spacious lounge
- Fitted kitchen with integral cooker, hob and space for free standing appliances
- Double bedroom with built in wardrobe
- Bathroom with three piece suite in white with shower over bath
- Double glazing and gas fired central heating
- Landscaped and private corner grounds, residents parking

## Ground Floor <u>Kitchen</u> 2.52m x 2.08m (8'3" x 6'10") <u>Lounge</u> 4.48m x 3.15m (14'9" x 10'4") c

First Floor

Sat Nav: 21 Craigburn Crescent, Houston, PA6 7NE