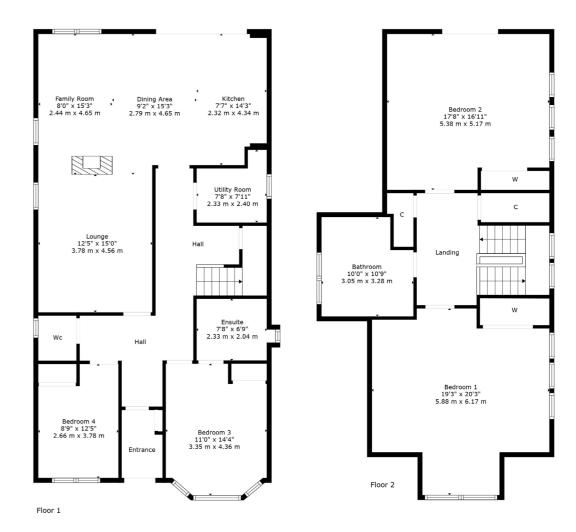

Ground floor accommodation extends to main reception hallway with under stair storage adjacent, spacious bay windowed principal bedroom to front with contemporary en-suite shower room, second double bedroom, lovely formal lounge open plan to fantastic dining / kitchen (Nolte design) / living space with feature fireplace with bi-fold doors to landscaped gardens at rear. Ground floor is completed by useful separate laundry / utility room (Nolte design) and contemporary WC. Upstairs a bright and spacious landing areas gives access to two generous double bedrooms, stylish / contemporary main family bathroom. The luxurious specification includes gas central heating, double glazing, Porcelanosa tiling / sanitary ware, Silestone worktops, Neff appliances and Quooker tap in the Kitchen, Amtico flooring, upgraded internal pass doors and the subjects are beautifully presented throughput with neutral colour tones and stylish interior design.

CC0750 | Sat Nav: 57 Stamperland Avenue, Clarkston, G76 8EX

For the full home report visit www.corumproperty.co.uk

\* All measurements and distances are approximate Floorplans are for illustration purposes and may not be to scale.