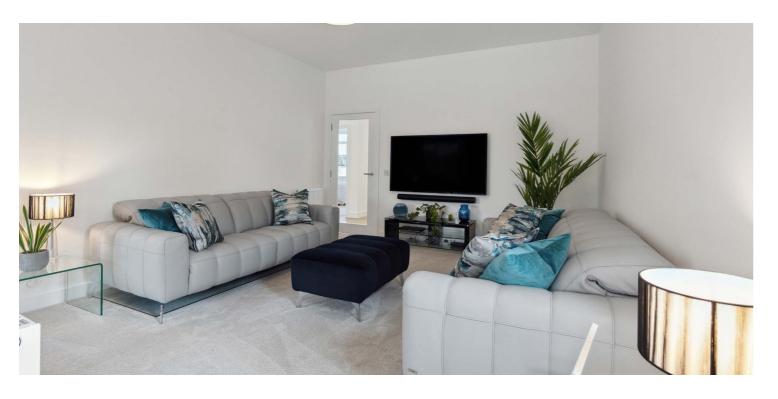

Ground floor accommodation extends to main reception hallway with under stair storage adjacent, spacious bay windowed principal bedroom to front with contemporary en-suite shower room, second double bedroom, lovely formal lounge open plan to fantastic dining / kitchen (Nolte design) / living space with feature fireplace with bi-fold doors to landscaped gardens at rear. Ground floor is completed by useful separate laundry / utility room (Nolte design) and contemporary WC. Upstairs a bright and spacious landing areas gives access to two generous double bedrooms, stylish / contemporary main family bathroom. The luxurious specification includes gas central heating, double glazing, Porcelanosa tiling / sanitary ware, Silestone worktops, Neff appliances and Quooker tap in the Kitchen, Amtico flooring, upgraded internal pass doors and the subjects are beautifully presented throughput with neutral colour tones and stylish interior design.