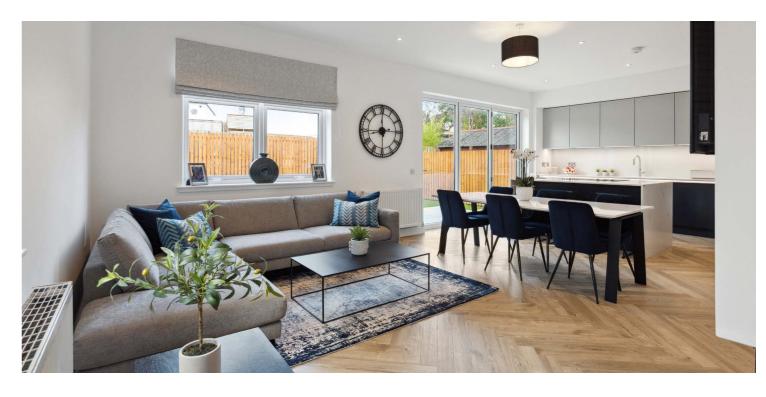

Ground floor accommodation extends to main reception hallway with under stair storage adjacent, spacious bay windowed principal bedroom to front with contemporary en-suite shower room, second double bedroom, lovely formal lounge open plan to fantastic dining / kitchen (Nolte design) / living space with feature fireplace with bi-fold doors to landscaped gardens at rear. Ground floor is completed by useful separate laundry / utility room (Nolte design) and contemporary WC. Upstairs a bright and spacious landing areas gives access to two generous double bedrooms, stylish / contemporary main family bathroom. The luxurious specification includes gas central heating, double glazing, Porcelanosa tiling / sanitary ware, Silestone worktops, Neff appliances and Quooker tap in the Kitchen, Amtico flooring, upgraded internal pass doors and the subjects are beautifully presented throughput with neutral colour tones and stylish interior design.