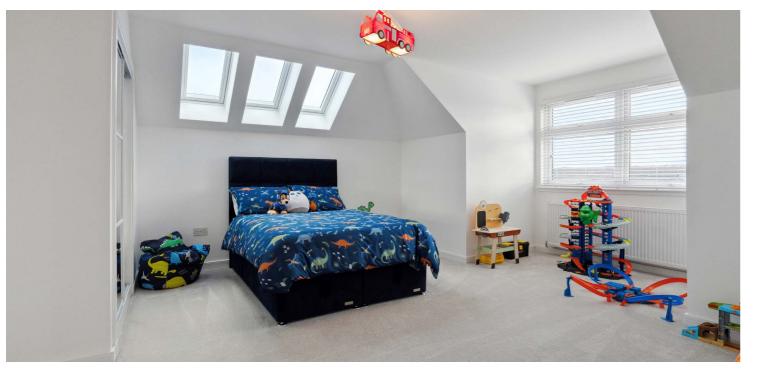

Ground floor accommodation extends to main reception hallway with under stair storage adjacent, spacious bay windowed principal bedroom to front with contemporary en-suite shower room, second double bedroom, lovely formal lounge open plan to fantastic dining / kitchen (Nolte design) / living space with feature fireplace with bi-fold doors to landscaped gardens at rear. Ground floor is completed by useful separate laundry / utility room (Nolte design) and contemporary WC. Upstairs a bright and spacious landing areas gives access to two generous double bedrooms, stylish / contemporary main family bathroom. The luxurious specification includes gas central heating, double glazing, Porcelanosa tiling / sanitary ware, Silestone worktops, Neff appliances and Quooker tap in the Kitchen, Amtico flooring, upgraded internal pass doors and the subjects are beautifully presented throughput with neutral colour tones and stylish interior design.