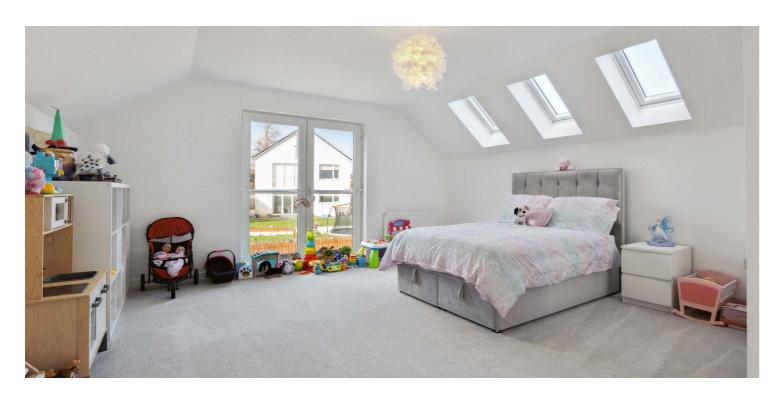

Ground floor accommodation extends to main reception hallway with under stair storage adjacent, spacious bay windowed principal bedroom to front with contemporary en-suite shower room, second double bedroom, lovely formal lounge open plan to fantastic dining / kitchen (Nolte design) / living space with feature fireplace with bi-fold doors to landscaped gardens at rear. Ground floor is completed by useful separate laundry / utility room (Nolte design) and contemporary WC. Upstairs a bright and spacious landing areas gives access to two generous double bedrooms, stylish / contemporary main family bathroom. The luxurious specification includes gas central heating, double glazing, Porcelanosa tiling / sanitary ware, Silestone worktops, Neff appliances and Quooker tap in the Kitchen, Amtico flooring, upgraded internal pass doors and the subjects are beautifully presented throughput with neutral colour tones and stylish interior design.