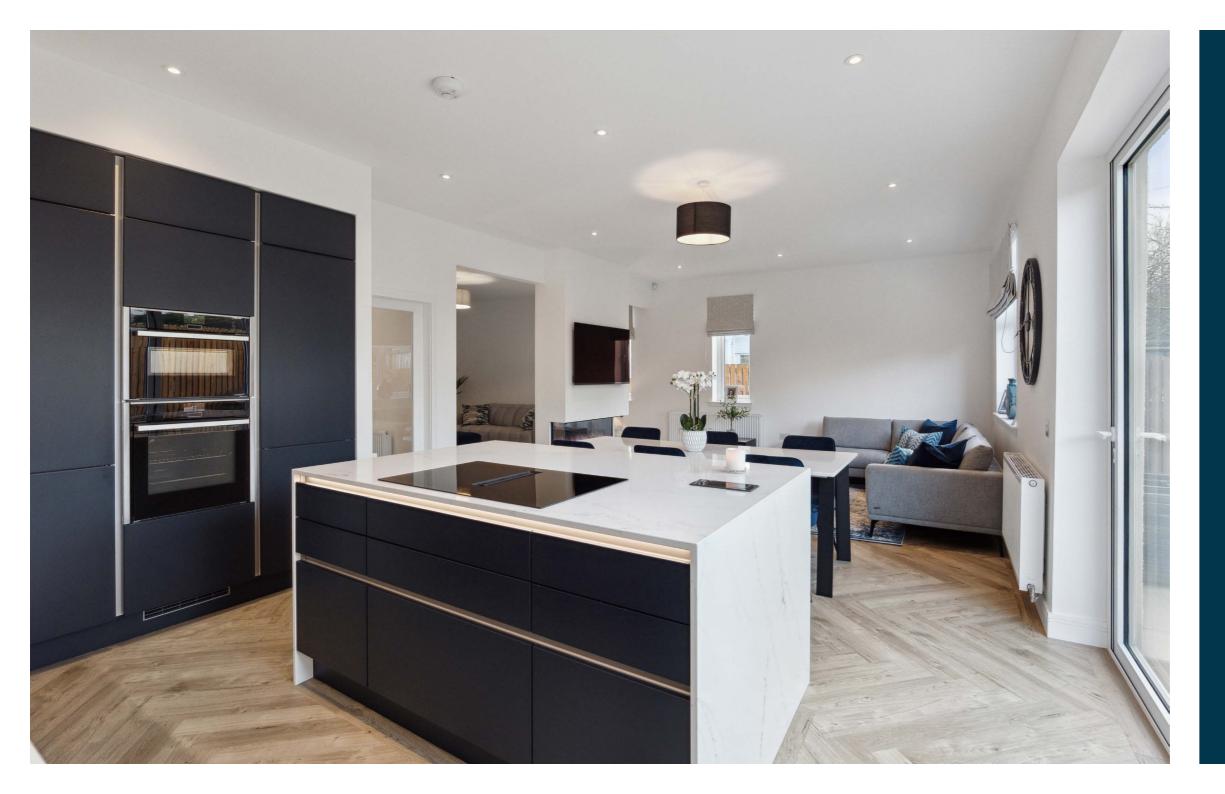

Ground floor accommodation extends to main reception hallway with under stair storage adjacent, spacious bay windowed principal bedroom to front with contemporary en-suite shower room, second double bedroom, lovely formal lounge open plan to fantastic dining / kitchen (Nolte design) / living space with feature fireplace with bi-fold doors to landscaped gardens at rear. Ground floor is completed by useful separate laundry / utility room (Nolte design) and contemporary WC. Upstairs a bright and spacious landing areas gives access to two generous double bedrooms, stylish / contemporary main family bathroom. The luxurious specification includes gas central heating, double glazing, Porcelanosa tiling / sanitary ware, Silestone worktops, Neff appliances and Quooker tap in the Kitchen, Amtico flooring, upgraded internal pass doors and the subjects are beautifully presented throughput with neutral colour tones and stylish interior design.