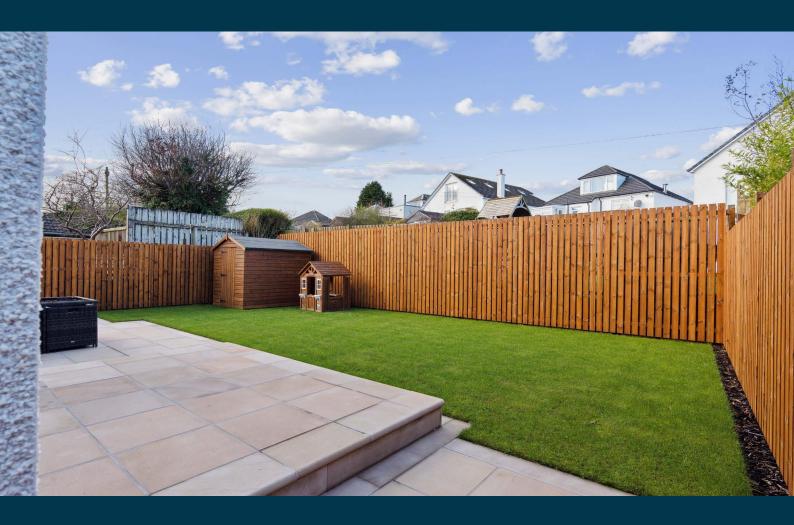

Externally the property is set within easily maintained rear garden grounds, designed by ease of maintenance with patio and lawned areas. Further landscaped gardens to front providing spacious driveway offering ample vehicular parking.