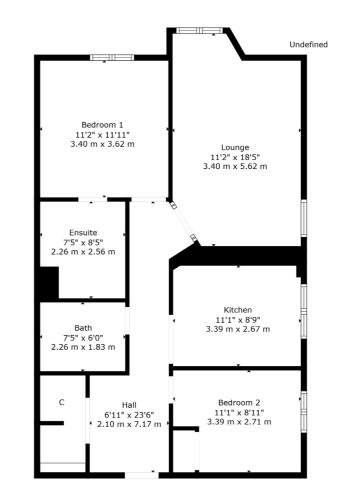

## 56 RIVERSIDE PARK NETHERLEE

www.corumproperty.co.uk

2 | BEDROOMS
1 | SHOWER ROOM
1 | EN-SUITE
1 | PUBLIC ROOM

A lovely first floor apartment set within a popular residential development.

- Popular development
- Preferred first floor position.
- Well-presented throughout
- Principal ensuite bedroom
- Dual aspect lounge/dining room
- Residents parking
- Well maintained grounds

## CC0754

\*All measurements and distances are approximate. Floorplans are for illustration purposes and may not be to scale.

For the full home report visit **www.corumproperty.co.uk** 