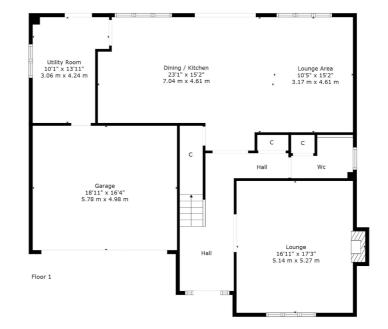

Internally, the downstairs consists of the warm and welcoming formal lounge with feature French doors, luxurious lighting, and focal point fireplace with remote control via app.

The kitchen, dining and sitting area is most impressive, enjoying the full breadth of the house and almost constant sunlight from the south facing garden and views through the trifold doors. With top of the range integrated Siemens appliances, including separate full length fridge and freezer, induction hob, double oven, warming drawer, dishwasher, Quooker hot water tap and luxurious silestone worktops – no expense has been spared. Sleek spotlights, an exquisite island and ample room for a sizeable open plan dining space, it is perfect for larger families looking for a true communal dining and socialising experience.

Completing this level is a stunning mezzanine balcony at the entrance, spacious integral double garage with remote door facility, utility room with further storage, back door, and garage access, two large storage cupboards and generously sized WC with space for a shower. There is premium Amtico flooring throughout.

NM4292 | Sat Nav: 3 Torlum Crescent, Newton Mearns, G77 5GS For the full home report visit **www.corumproperty.co.uk** \* All measurements and distances are approximate Floorplans are for illustration purposes and may not be to scale.