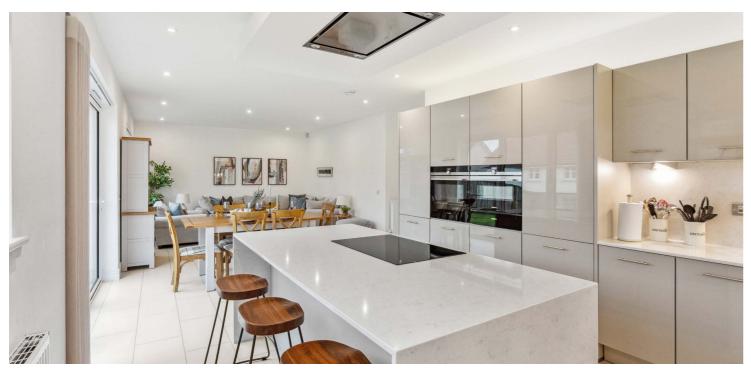

Internally, the downstairs consists of the warm and welcoming formal lounge with feature French doors, luxurious lighting, and focal point fireplace with remote control via app.

The kitchen, dining and sitting area is most impressive, enjoying the full breadth of the house and almost constant sunlight from the south facing garden and views through the trifold doors. With top of the range integrated Siemens appliances, including separate full length fridge and freezer, induction hob, double oven, warming drawer, dishwasher, Quooker hot water tap and luxurious silestone worktops – no expense has been spared. Sleek spotlights, an exquisite island and ample room for a sizeable open plan dining space, it is perfect for larger families looking for a true communal dining and socialising experience.