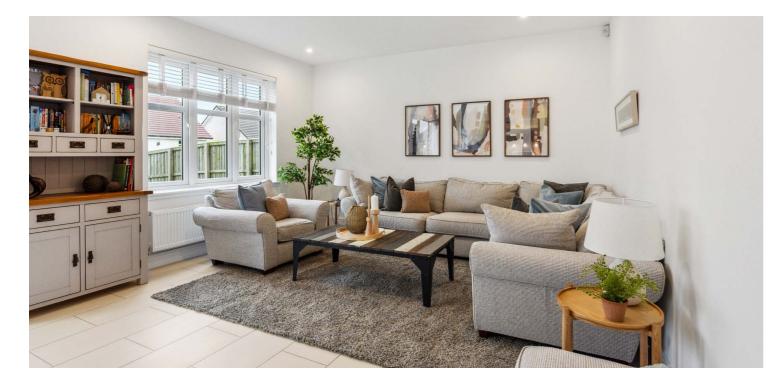

Internally, the downstairs consists of the warm and welcoming formal lounge with feature French doors, luxurious lighting, and focal point fireplace with remote control via app.

The kitchen, dining and sitting area is most impressive, enjoying the full breadth of the house and almost constant sunlight from the south facing garden and views through the trifold doors. With top of the range integrated Siemens appliances, including separate full length fridge and freezer, induction hob, double oven, warming drawer, dishwasher, Quooker hot water tap and luxurious silestone worktops – no expense has been spared. Sleek spotlights, an exquisite island and ample room for a sizeable open plan dining space, it is perfect for larger families looking for a true communal dining and socialising experience.