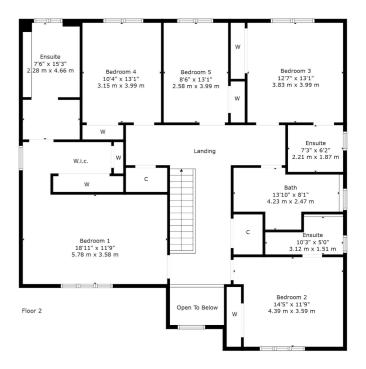

Upstairs, the property consists of five well proportioned double bedrooms, all with built in storage and ample room to spare. The principal bedroom further benefits from a coveted dressing area with double walk in wardrobes, striking Juliette balcony and large four piece bathroom including bath, rainfall shower and his and hers double sink. There are a further two, three piece en-suites, which are rarely available in most households. The four piece main bathroom offers plenty of space and finished with fashionable grey tiling. Two spacious storage cupboards complete the upstairs level, making it extremely practical as well as opulent.

NM4292 | Sat Nav: 3 Torlum Crescent, Newton Mearns, G77 5GS For the full home report visit **www.corumproperty.co.uk** \* All measurements and distances are approximate Floorplans are for illustration purposes and may not be to scale.