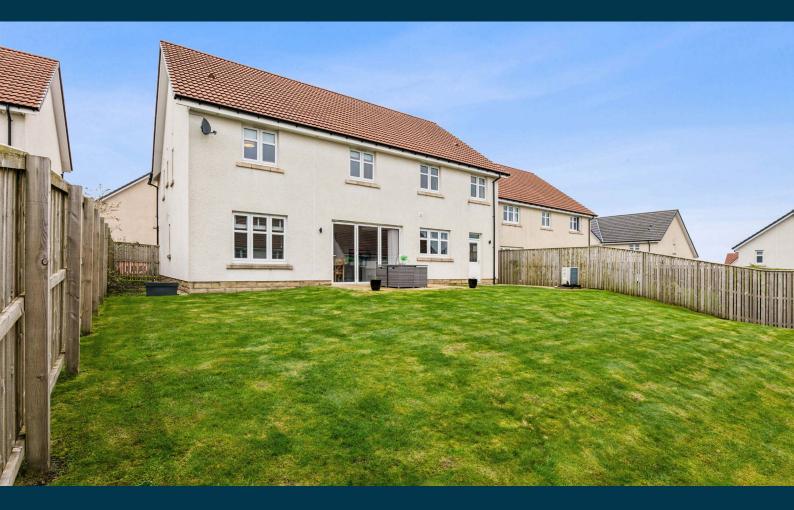

Other notable features include external lighting controlled via app, security alarm system, hybrid air source heat pump, gas central heating and Sky connection throughout.

Externally, this incredible abode is just as impressive. Set in a quiet and peaceful cul-de-sac location, the front offers a triple driveway and low maintenance garden. Finally, there is an expansive, south facing back garden, with the patio area and stunning views offering the perfect setting for socialising and relaxing.