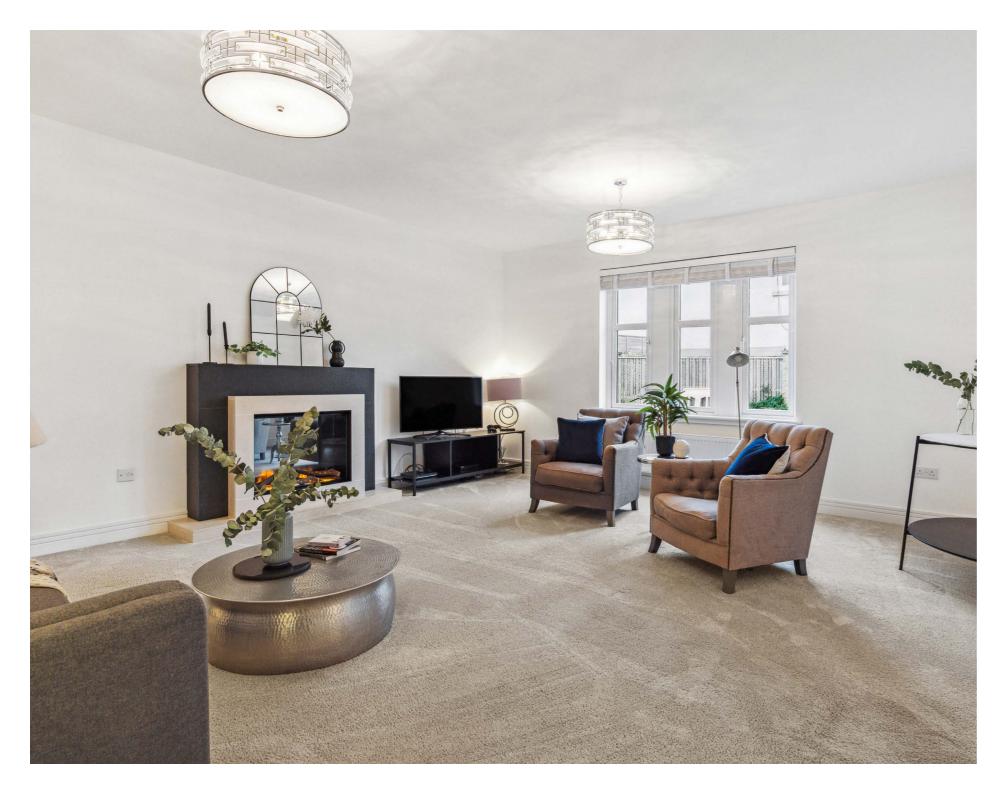

Internally, the downstairs consists of the warm and welcoming formal lounge with feature French doors, luxurious lighting, and focal point fireplace with remote control via app.

The kitchen, dining and sitting area is most impressive, enjoying the full breadth of the house and almost constant sunlight from the south facing garden and views through the trifold doors. With top of the range integrated Siemens appliances, including separate full length fridge and freezer, induction hob, double oven, warming drawer, dishwasher, Quooker hot water tap and luxurious silestone worktops – no expense has been spared. Sleek spotlights, an exquisite island and ample room for a sizeable open plan dining space, it is perfect for larger families looking for a true communal dining and socialising experience.