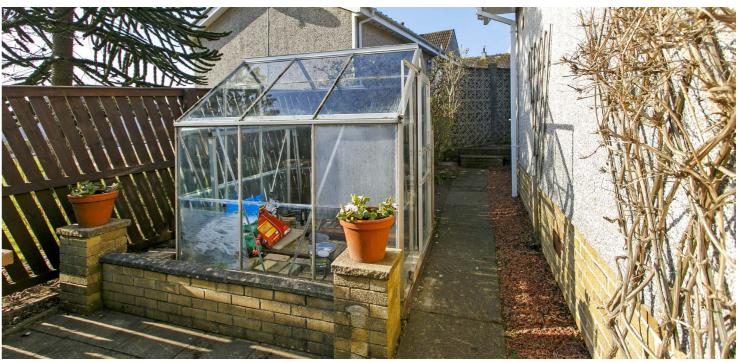

Bowfield Road is one West Kilbride most favoured addresses and has a varied selection of properties. The property in question is a lovely detached villa with countryside views and is set within good sized private garden grounds. The flexible accommodation on offer extends to entrance vestibule which leads through to the bright welcoming reception hallway, downstairs WC, dual aspect lounge with the woodburning stove, French door access to the formal dining room, conservatory and modern fitted kitchen with integrated appliances, dishwasher, microwave and oven. On the upper level of the property there can be found three double bedrooms and modern family bathroom. The property has gas central heating and double glazing. The garden grounds are of a good size along with a private driveway with parking for 2-3 vehicles and garage with electric door. Early viewing is highly recommended to appreciate the accommodation and location on offer.