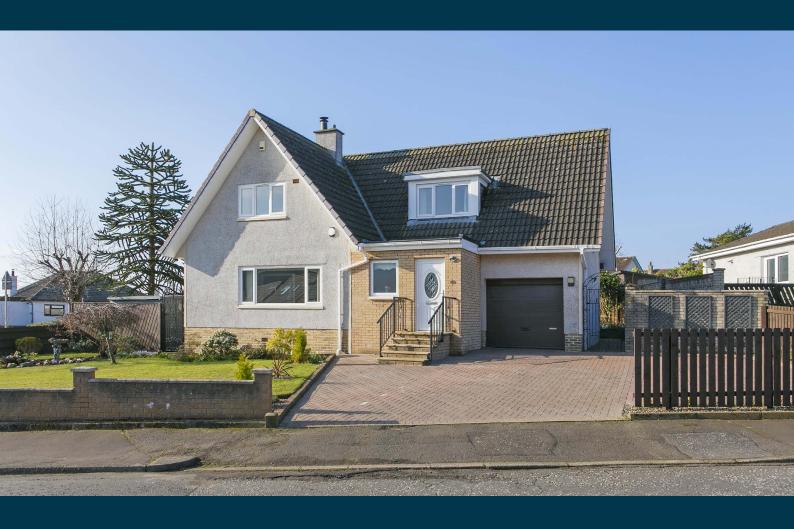

## 65 BOWFIELD ROAD

WEST KILBRIDE

www.corumproperty.co.uk

- 3 | BEDROOMS
- 1 | BATHROOM
- 2 | PUBLIC ROOMS

A wonderful, detached villa which is situated on a corner plot in this most desirable West Kilbride address. The property provides flexible accommodation along a feature conservatory.

Bowfield Road is one West Kilbride most favoured addresses and has a varied selection of properties. The property in question is a lovely detached villa with countryside views and is set within good sized private garden grounds. The flexible accommodation on offer extends to entrance vestibule which leads through to the bright welcoming reception hallway, downstairs WC, dual aspect lounge with the woodburning stove, French door access to the formal dining room, conservatory and modern fitted kitchen with integrated appliances, dishwasher, microwave and oven. On the upper level of the property there can be found three double bedrooms and modern family bathroom. The property has gas central heating and double glazing. The garden grounds are of a good size along with a private driveway with parking for 2-3 vehicles and garage with electric door. Early viewing is highly recommended to appreciate the accommodation and location on offer.