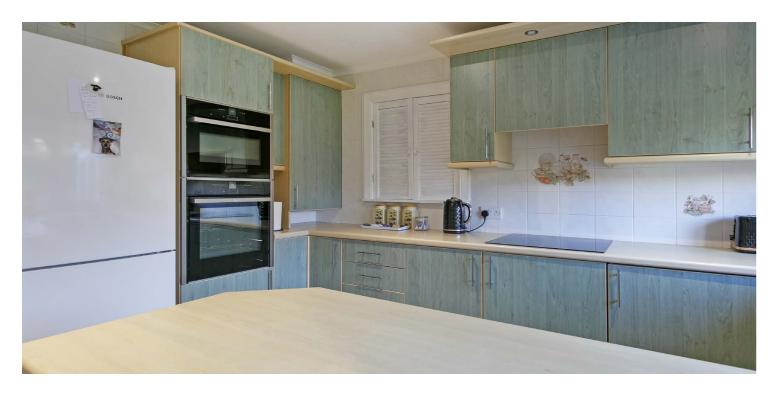

Bowfield Road is one West Kilbride most favoured addresses and has a varied selection of properties. The property in question is a lovely detached villa with countryside views and is set within good sized private garden grounds. The flexible accommodation on offer extends to entrance vestibule which leads through to the bright welcoming reception hallway, downstairs WC, dual aspect lounge with the woodburning stove, French door access to the formal dining room, conservatory and modern fitted kitchen with integrated appliances, dishwasher, microwave and oven. On the upper level of the property there can be found three double bedrooms and modern family bathroom. The property has gas central heating and double glazing. The garden grounds are of a good size along with a private driveway with parking for 2-3 vehicles and garage with electric door. Early viewing is highly recommended to appreciate the accommodation and location on offer.