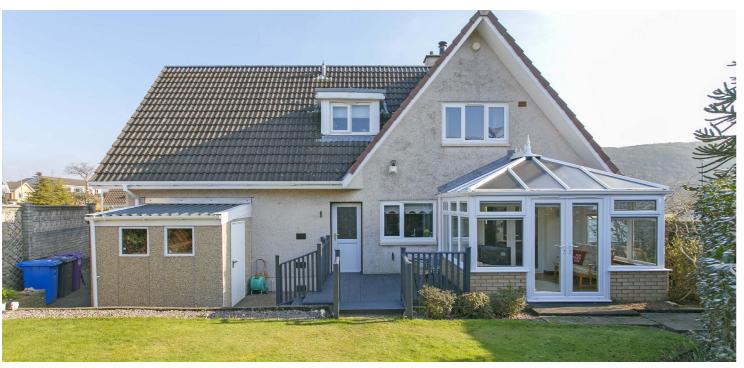

## 65 BOWFIELD ROAD

WEST KILBRIDE

www.corumproperty.co.uk

- 3 | BEDROOMS
- 1 | BATHROOM
- 2 | PUBLIC ROOMS

A wonderful, detached villa which is situated on a corner plot in this most desirable West Kilbride address. The property provides flexible accommodation along a feature conservatory.

Bowfield Road is one West Kilbride most favoured addresses and has a varied selection of properties. The property in question is a lovely detached villa with countryside views and is set within good sized private garden grounds. The flexible accommodation on offer extends to entrance vestibule which leads through to the bright welcoming reception hallway, downstairs WC, dual aspect lounge with the woodburning stove, French door access to the formal dining room, conservatory and modern fitted kitchen with integrated appliances, dishwasher, microwave and oven. On the upper level of the property there can be found three double bedrooms and modern family bathroom. The property has gas central heating and double glazing. The garden grounds are of a good size along with a private driveway with parking for 2-3 vehicles and garage with electric door. Early viewing is highly recommended to appreciate the accommodation and location on offer.