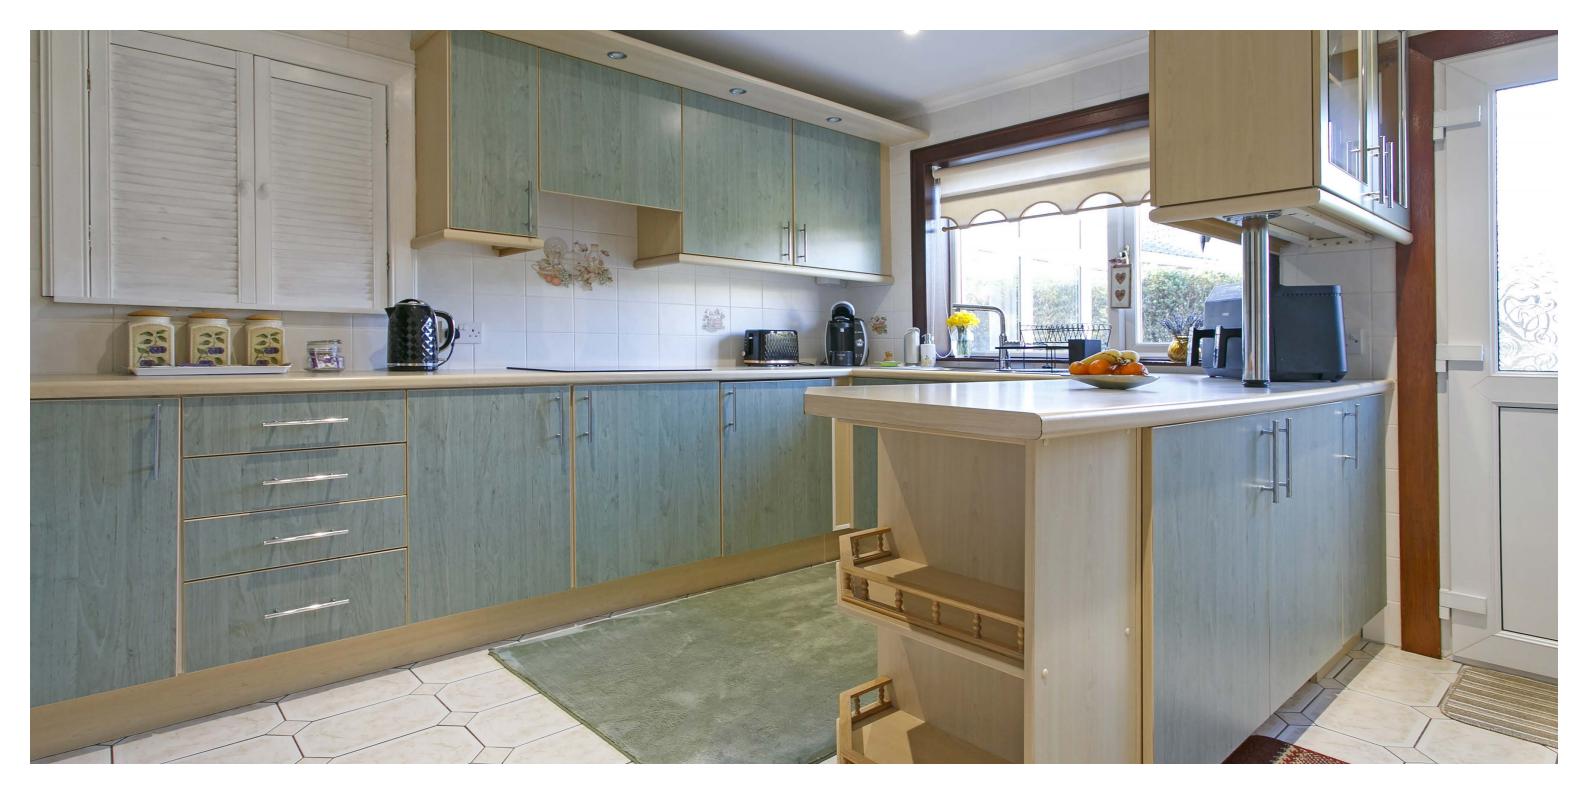

Bowfield Road is one West Kilbride most favoured addresses and has a varied selection of properties. The property in question is a lovely detached villa with countryside views and is set within good sized private garden grounds. The flexible accommodation on offer extends to entrance vestibule which leads through to the bright welcoming reception hallway, downstairs WC, dual aspect lounge with the woodburning stove, French door access to the formal dining room, conservatory and modern fitted kitchen with integrated appliances, dishwasher, microwave and oven. On the upper level of the property there can be found three double bedrooms and modern family bathroom. The property has gas central heating and double glazing. The garden grounds are of a good size along with a private driveway with parking for 2-3 vehicles and garage with electric door. Early viewing is highly recommended to appreciate the accommodation and location on offer.