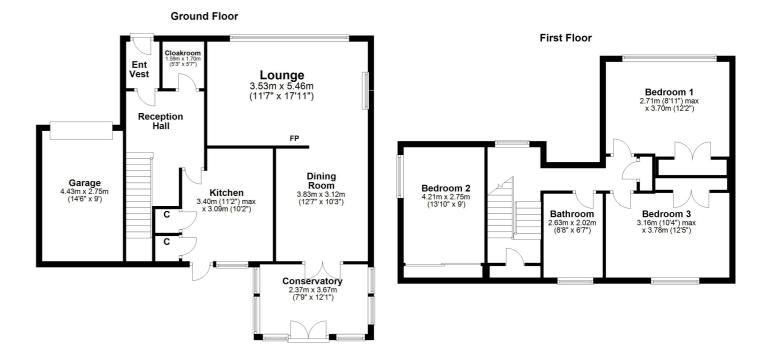

Bowfield Road is one West Kilbride most favoured addresses and has a varied selection of properties. The property in question is a lovely detached villa with countryside views and is set within good sized private garden grounds. The flexible accommodation on offer extends to entrance vestibule which leads through to the bright welcoming reception hallway, downstairs WC, dual aspect lounge with the woodburning stove, French door access to the formal dining room, conservatory and modern fitted kitchen with integrated appliances, dishwasher, microwave and oven. On the upper level of the property there can be found three double bedrooms and modern family bathroom. The property has gas central heating and double glazing. The garden grounds are of a good size along with a private driveway with parking for 2-3 vehicles and garage with electric door. Early viewing is highly recommended to appreciate the accommodation and location on offer.