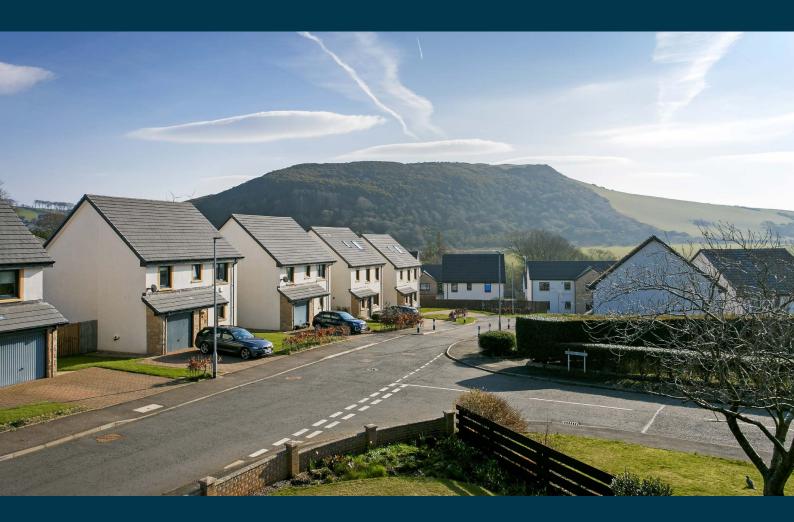

West Kilbride, which incorporates Seamill, is a small village which lies South of Largs and looks across the Firth of Clyde over to the Isle of Arran. The village has many amenities which include a primary school, championship links golf course, bowling and tennis clubs, leisure, coffee and shopping opportunities and benefits from its position as Craft Town Scotland with a range of independent studios and shops as well as the Barony Centre hosting exhibitions and events. The village is well positioned for accessing all major road networks, is approximately 40 minutes from both Prestwick and Glasgow International airports and has a train station which provides a frequent service to Largs and Glasgow.