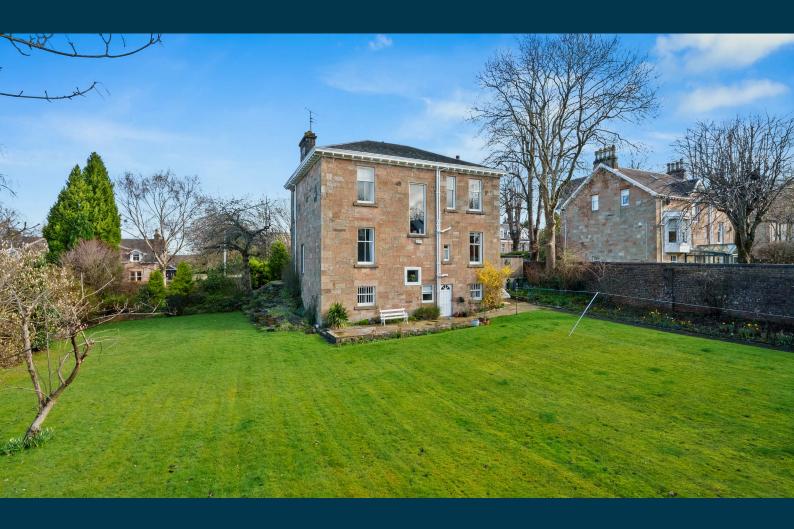

## **21 BRUCE ROAD**POLLOKSHIELDS

www.corumproperty.co.uk

- 4 | BEDROOMS
- 2 | BATHROOMS
- 4 | PUBLIC ROOMS

A well-presented sandstone detached villa set within expansive south facing gardens, with eight principal apartments formed over three original levels.

Set within beautifully landscaped and impeccably maintained garden grounds in this peaceful residential pocket, a traditional sandstone detached property, sure to impress. The property has substantial accommodation over three original levels with a flexible layout, attractive décor and a number of original features in situ.

The specification includes sash and casement windows, gas central heating and fresh attractive décor throughout. The property affords off-street driveway parking for multiple vehicles and there is a large garage to the side. The garden grounds are huge, south facing to the rear with large expanse of lawn, walled to rear and sides, and large patio immediately adjacent to the back door.