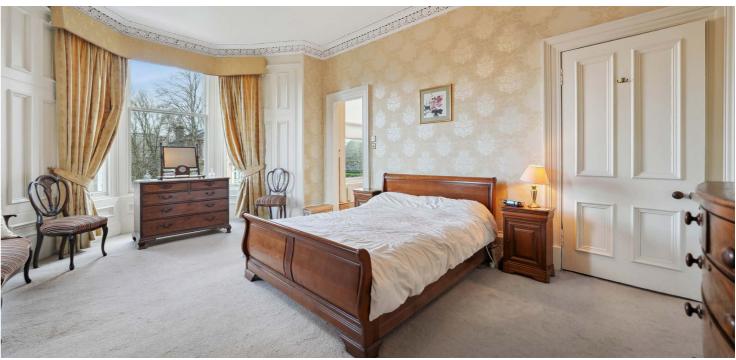

On entering the property, the broad hallway has a large storage cupboard and WC, along with an original staircase sweeping to the upper level. On the ground floor are three generously proportioned public rooms (main lounge with bay window) and a bright dining sized kitchen. The upper level has been reconfigured slightly to now offer four double-sized bedrooms, a main family bathroom and large en-suite bathroom off the main bedroom. At lower ground level, there is an internal hallway with storage cupboard and door access to gardens, sitting room with views to the rear and a sizeable utility room.

The specification includes sash and casement windows, gas central heating and fresh attractive décor throughout. The property affords off-street driveway parking for multiple vehicles and there is a large garage to the side. The garden grounds are huge, south facing to the rear with large expanse of lawn, walled to rear and sides, and large patio immediately adjacent to the back door.