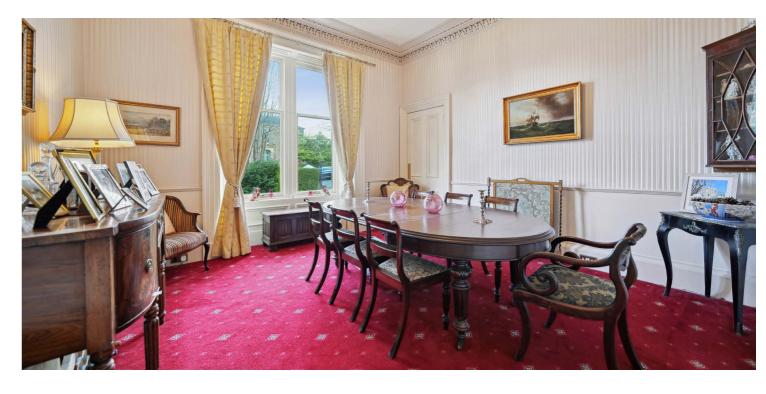

On entering the property, the broad hallway has a large storage cupboard and WC, along with an original staircase sweeping to the upper level. On the ground floor are three generously proportioned public rooms (main lounge with bay window) and a bright dining sized kitchen. The upper level has been reconfigured slightly to now offer four double-sized bedrooms, a main family bathroom and large en-suite bathroom off the main bedroom. At lower ground level, there is an internal hallway with storage cupboard and door access to gardens, sitting room with views to the rear and a sizeable utility room.