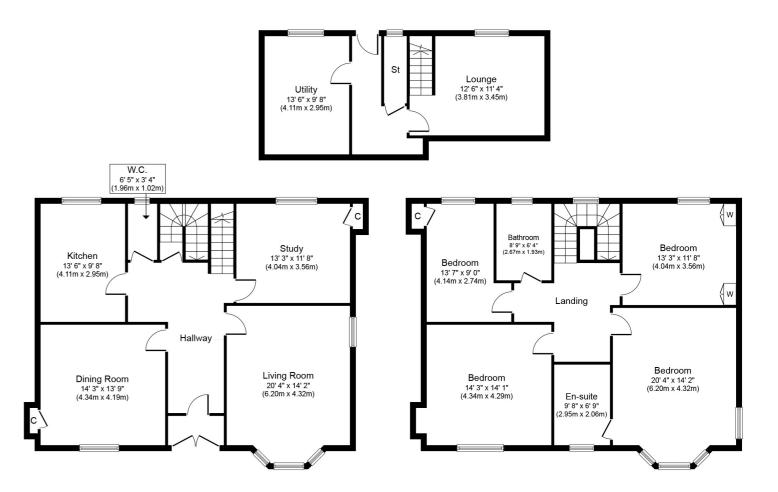

On entering the property, the broad hallway has a large storage cupboard and WC, along with an original staircase sweeping to the upper level. On the ground floor are three generously proportioned public rooms (main lounge with bay window) and a bright dining sized kitchen. The upper level has been reconfigured slightly to now offer four double-sized bedrooms, a main family bathroom and large en-suite bathroom off the main bedroom. At lower ground level, there is an internal hallway with storage cupboard and door access to gardens, sitting room with views to the rear and a sizeable utility room.

The specification includes sash and casement windows, gas central heating and fresh attractive décor throughout. The property affords off-street driveway parking for multiple vehicles and there is a large garage to the side. The garden grounds are huge, south facing to the rear with large expanse of lawn, walled to rear and sides, and large patio immediately adjacent to the back door.

**SS4653** | Sat Nav: 21 Bruce Road, Pollokshields, G41 5EE

For the full home report visit www.corumproperty.co.uk

\* All measurements and distances are approximate Floorplans are for illustration purposes and may not be to scale.