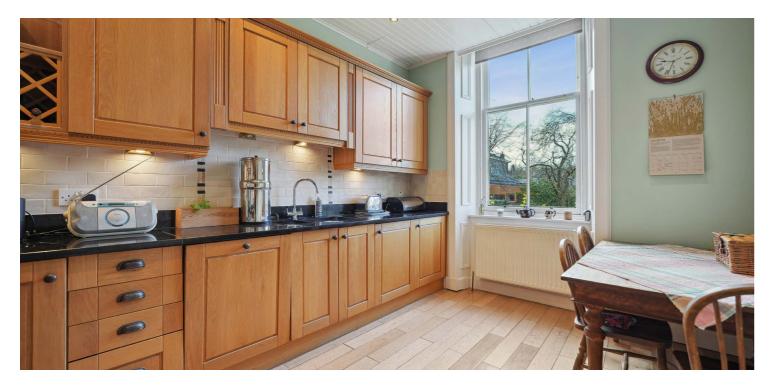

On entering the property, the broad hallway has a large storage cupboard and WC, along with an original staircase sweeping to the upper level. On the ground floor are three generously proportioned public rooms (main lounge with bay window) and a bright dining sized kitchen. The upper level has been reconfigured slightly to now offer four double-sized bedrooms, a main family bathroom and large en-suite bathroom off the main bedroom. At lower ground level, there is an internal hallway with storage cupboard and door access to gardens, sitting room with views to the rear and a sizeable utility room.