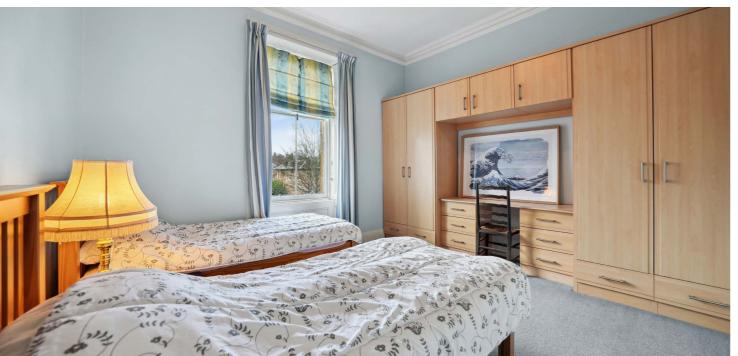

On entering the property, the broad hallway has a large storage cupboard and WC, along with an original staircase sweeping to the upper level. On the ground floor are three generously proportioned public rooms (main lounge with bay window) and a bright dining sized kitchen. The upper level has been reconfigured slightly to now offer four double-sized bedrooms, a main family bathroom and large en-suite bathroom off the main bedroom. At lower ground level, there is an internal hallway with storage cupboard and door access to gardens, sitting room with views to the rear and a sizeable utility room.

The specification includes sash and casement windows, gas central heating and fresh attractive décor throughout. The property affords off-street driveway parking for multiple vehicles and there is a large garage to the side. The garden grounds are huge, south facing to the rear with large expanse of lawn, walled to rear and sides, and large patio immediately adjacent to the back door.