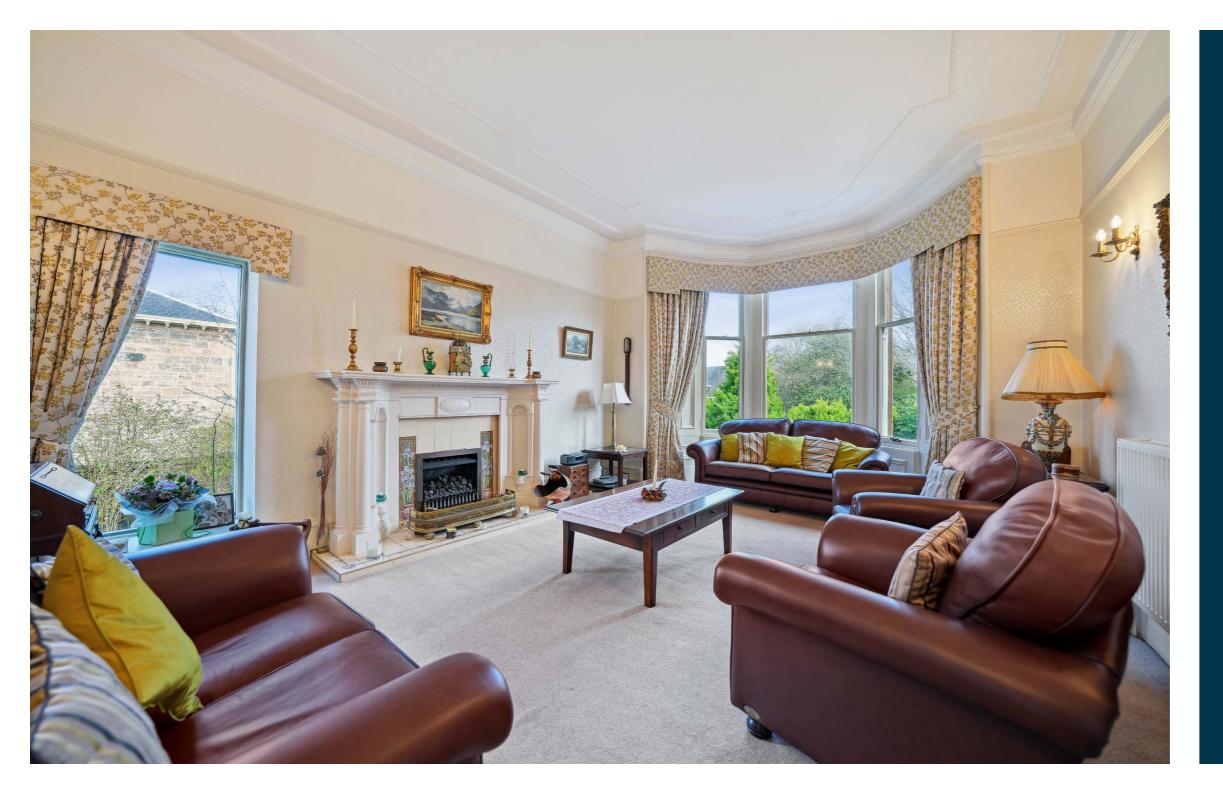

On entering the property, the broad hallway has a large storage cupboard and WC, along with an original staircase sweeping to the upper level. On the ground floor are three generously proportioned public rooms (main lounge with bay window) and a bright dining sized kitchen. The upper level has been reconfigured slightly to now offer four double-sized bedrooms, a main family bathroom and large en-suite bathroom off the main bedroom. At lower ground level, there is an internal hallway with storage cupboard and door access to gardens, sitting room with views to the rear and a sizeable utility room.