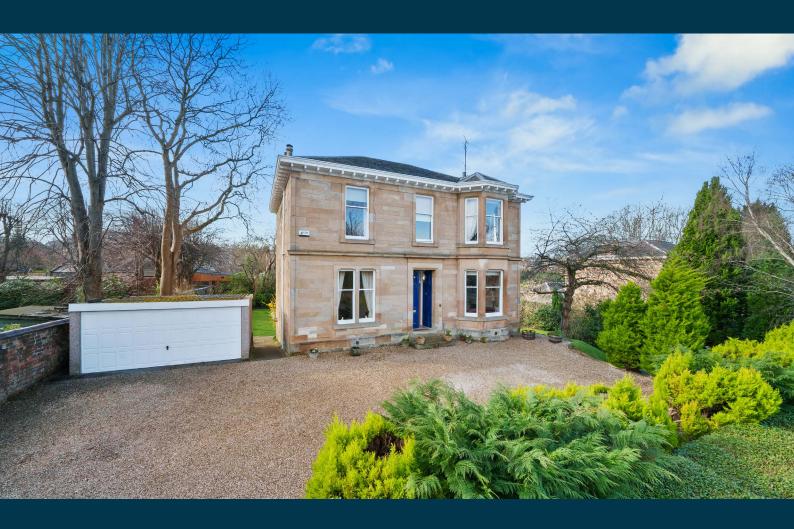

## **21 BRUCE ROAD**POLLOKSHIELDS

www.corumproperty.co.uk

- 4 | BEDROOMS
- 2 | BATHROOMS
- 4 | PUBLIC ROOMS

A well-presented sandstone detached villa set within expansive south facing gardens, with eight principal apartments formed over three original levels.

Set within beautifully landscaped and impeccably maintained garden grounds in this peaceful residential pocket, a traditional sandstone detached property, sure to impress. The property has substantial accommodation over three original levels with a flexible layout, attractive décor and a number of original features in situ.

The specification includes sash and casement windows, gas central heating and fresh attractive décor throughout. The property affords off-street driveway parking for multiple vehicles and there is a large garage to the side. The garden grounds are huge, south facing to the rear with large expanse of lawn, walled to rear and sides, and large patio immediately adjacent to the back door.