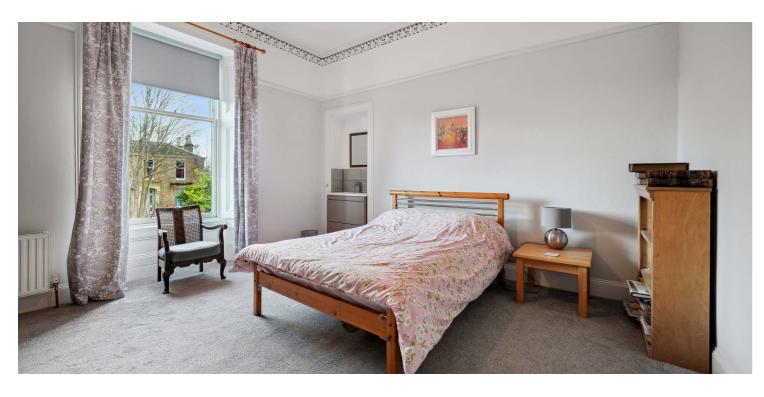

On entering the property, the broad hallway has a large storage cupboard and WC, along with an original staircase sweeping to the upper level. On the ground floor are three generously proportioned public rooms (main lounge with bay window) and a bright dining sized kitchen. The upper level has been reconfigured slightly to now offer four double-sized bedrooms, a main family bathroom and large en-suite bathroom off the main bedroom. At lower ground level, there is an internal hallway with storage cupboard and door access to gardens, sitting room with views to the rear and a sizeable utility room.

The specification includes sash and casement windows, gas central heating and fresh attractive décor throughout. The property affords off-street driveway parking for multiple vehicles and there is a large garage to the side. The garden grounds are huge, south facing to the rear with large expanse of lawn, walled to rear and sides, and large patio immediately adjacent to the back door.