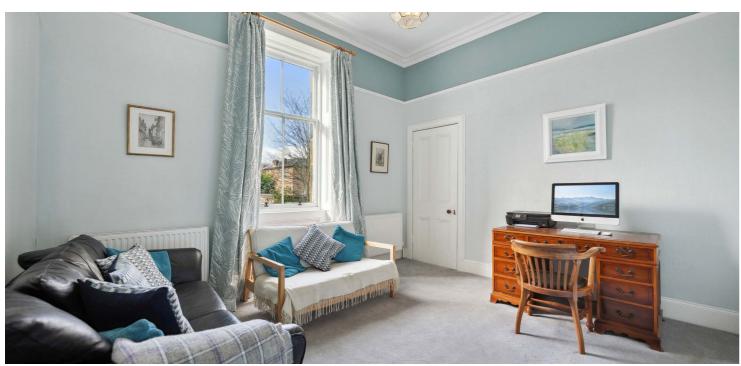

On entering the property, the broad hallway has a large storage cupboard and WC, along with an original staircase sweeping to the upper level. On the ground floor are three generously proportioned public rooms (main lounge with bay window) and a bright dining sized kitchen. The upper level has been reconfigured slightly to now offer four double-sized bedrooms, a main family bathroom and large en-suite bathroom off the main bedroom. At lower ground level, there is an internal hallway with storage cupboard and door access to gardens, sitting room with views to the rear and a sizeable utility room.

The specification includes sash and casement windows, gas central heating and fresh attractive décor throughout. The property affords off-street driveway parking for multiple vehicles and there is a large garage to the side. The garden grounds are huge, south facing to the rear with large expanse of lawn, walled to rear and sides, and large patio immediately adjacent to the back door.