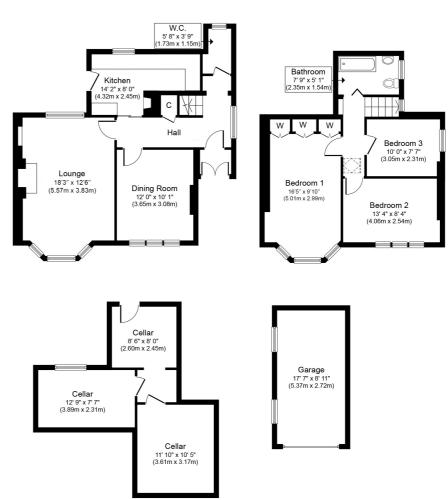

### 3 | BEDROOMS

#### 1 | BATHROOM

## 2 | PUBLIC ROOMS

Set within well stocked gardens, which are south facing to the rear, this attractive semi-detached villa offers a flexible 5 apartment layout.

- Double fronted semi-detached villa
- 2 public rooms
- 3 bedrooms, bathroom plus WC
- Modern kitchen
- Driveway parking, garage to side
- Enclosed southerly facing rear gardens with patio area
- Great location close to shops and public transport

SS4656

\*All measurements and distances are approximate.
Floorplans are for illustration purposes and may
not be to scale.

For the full home report visit www.corumproperty.co.uk

WE'RE **SOLD** ON YOUR FUT<u>URE</u>