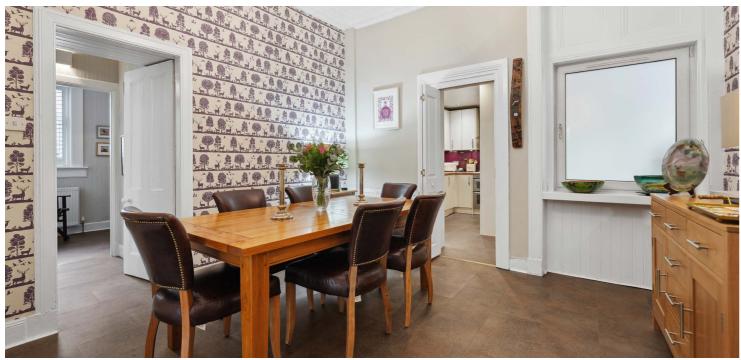

The accommodation extends to; vestibule through storm doors, reception hallway, bay windowed lounge with gas fire, designated dining room and a convenient shower room/wc. There are two ground floor bedrooms in a single-story side projection whilst the kitchen is found to the rear of the dining room with a utility room and a conservatory either side of the kitchen. Both the utility room and the conservatory have glazed doors leading to the back garden.