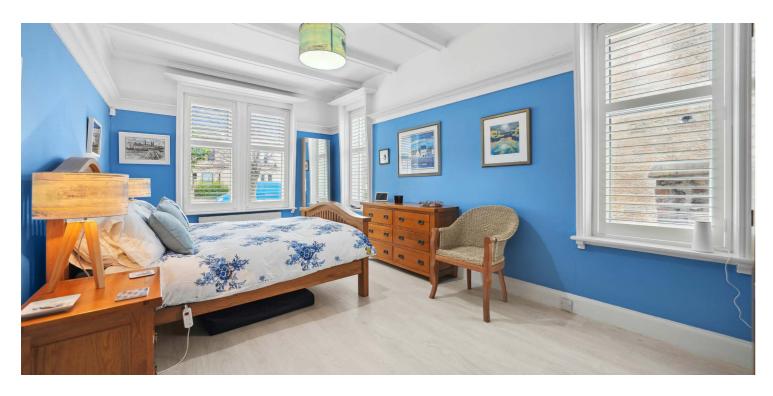

The original staircase with timber balustrade gives access to two double bedrooms at first floor level and a superb four-piece bathroom suite including a separate shower enclosure and jacuzzi bath. A ceiling hatch at first floor landing allows access into a large attic void presently used for storage.