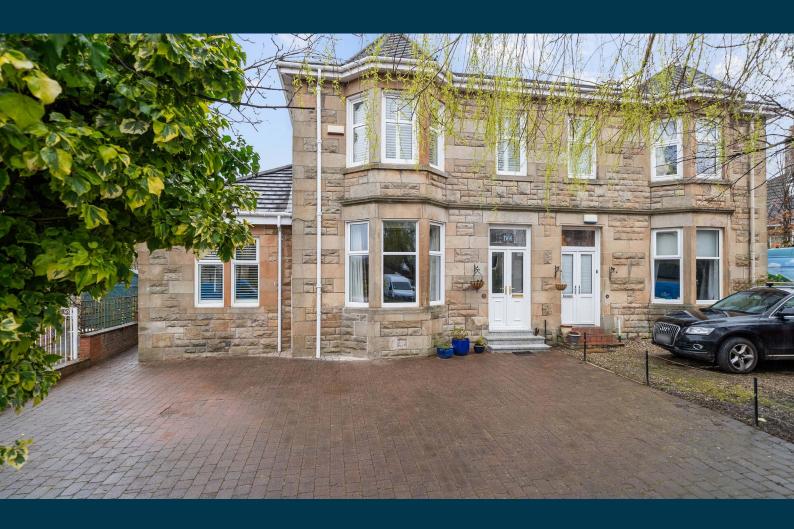

## 1366 POLLOKSHAWS ROAD

WAVERLEY PARK

www.corumproperty.co.uk

- 4 | BEDROOMS
- 2 | BATHROOMS
- 2 | PUBLIC ROOMS

This magnificent stone semi is immediately attractive delivering versatile accommodation, driveway parking and enclosed garden grounds in the sought-after Waverley Park district.

The property has gas central heating, double glazed windows, and a security alarm system. A number of exquisite period features are still in situ such as parquet flooring, ceiling plasterwork, molded woodwork, and stained glass. Generous driveway parking is found to the front of the property and a side path leads through a gate to an enclosed back garden offering a child/pet safe environment. An outside tap and power point are attached to the rear of the building.

1366 Pollokshaws Road is only half a mile from excellent amenities including the bustling coffee houses, restaurants, gastropubs and bakeries of Shawlands. Recreational pursuits within the area are available at Pollok Park, Maxwell Park or Queen's Park. Shields Road underground station is less than two miles away and the M77 connects the Southside of Glasgow to Scotland's motorway network.