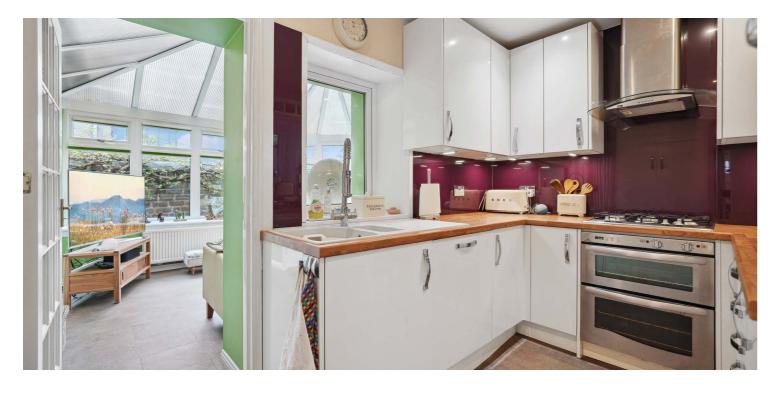

The accommodation extends to; vestibule through storm doors, reception hallway, bay windowed lounge with gas fire, designated dining room and a convenient shower room/wc. There are two ground floor bedrooms in a single-story side projection whilst the kitchen is found to the rear of the dining room with a utility room and a conservatory either side of the kitchen. Both the utility room and the conservatory have glazed doors leading to the back garden.