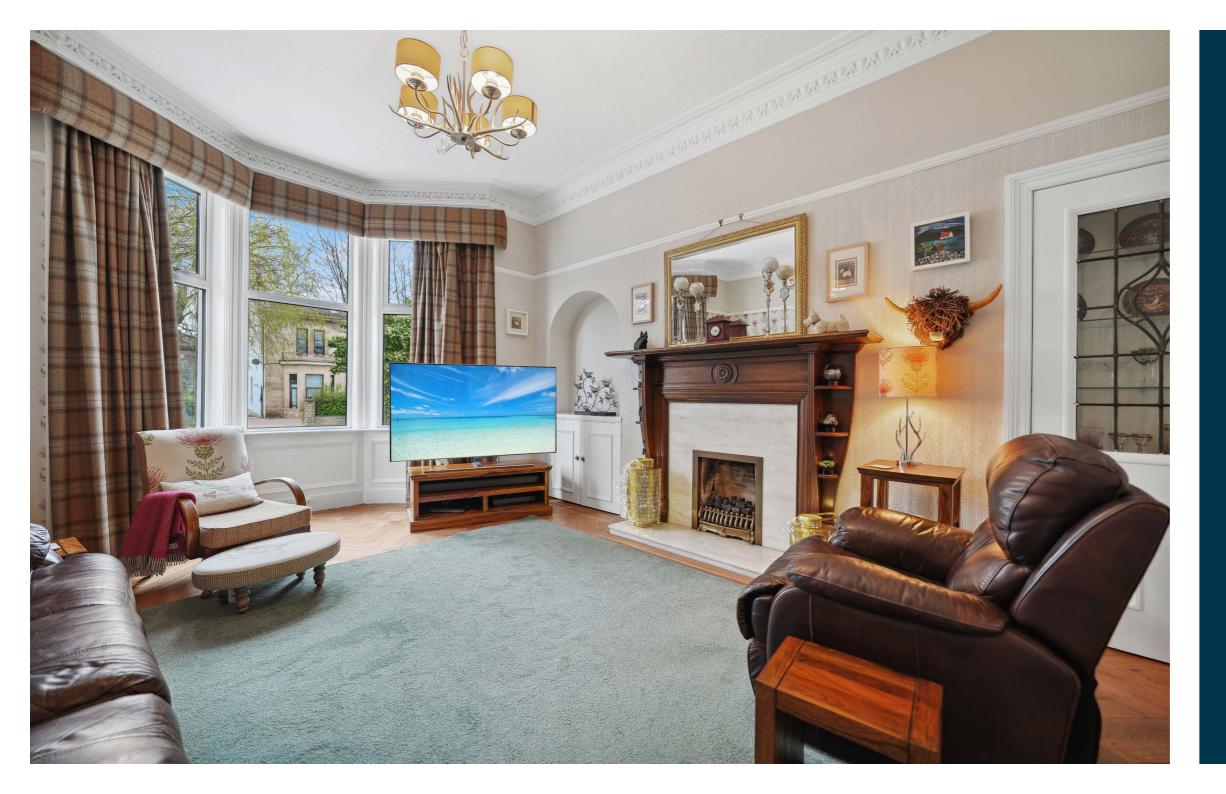

The accommodation extends to; vestibule through storm doors, reception hallway, bay windowed lounge with gas fire, designated dining room and a convenient shower room/wc. There are two ground floor bedrooms in a single-story side projection whilst the kitchen is found to the rear of the dining room with a utility room and a conservatory either side of the kitchen. Both the utility room and the conservatory have glazed doors leading to the back garden.

The property has gas central heating, double glazed windows, and a security alarm system. A number of exquisite period features are still in situ such as parquet flooring, ceiling plasterwork, molded woodwork, and stained glass. Generous driveway parking is found to the front of the property and a side path leads through a gate to an enclosed back garden offering a child/pet safe environment. An outside tap and power point are attached to the rear of the building.