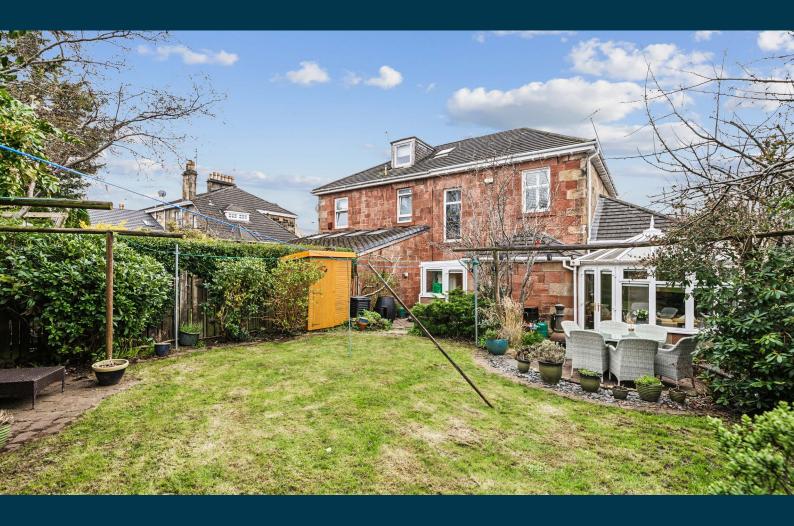

The property has gas central heating, double glazed windows, and a security alarm system. A number of exquisite period features are still in situ such as parquet flooring, ceiling plasterwork, molded woodwork, and stained glass. Generous driveway parking is found to the front of the property and a side path leads through a gate to an enclosed back garden offering a child/pet safe environment. An outside tap and power point are attached to the rear of the building.