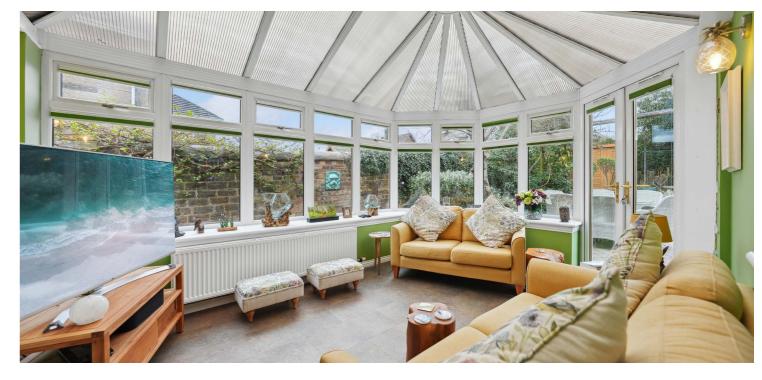

The accommodation extends to; vestibule through storm doors, reception hallway, bay windowed lounge with gas fire, designated dining room and a convenient shower room/wc. There are two ground floor bedrooms in a single-story side projection whilst the kitchen is found to the rear of the dining room with a utility room and a conservatory either side of the kitchen. Both the utility room and the conservatory have glazed doors leading to the back garden.