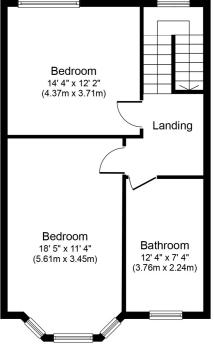

The original staircase with timber balustrade gives access to two double bedrooms at first floor level and a superb four-piece bathroom suite including a separate shower enclosure and jacuzzi bath. A ceiling hatch at first floor landing allows access into a large attic void presently used for storage.