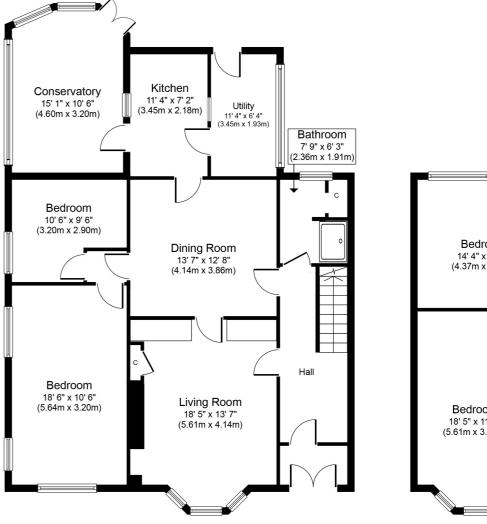

The accommodation extends to; vestibule through storm doors, reception hallway, bay windowed lounge with gas fire, designated dining room and a convenient shower room/wc. There are two ground floor bedrooms in a single-story side projection whilst the kitchen is found to the rear of the dining room with a utility room and a conservatory either side of the kitchen. Both the utility room and the conservatory have glazed doors leading to the back garden.

The original staircase with timber balustrade gives access to two double bedrooms at first floor level and a superb four-piece bathroom suite including a separate shower enclosure and jacuzzi bath. A ceiling hatch at first floor landing allows access into a large attic void presently used for storage.

The property has gas central heating, double glazed windows, and a security alarm system. A number of exquisite period features are still in situ such as parquet flooring, ceiling plasterwork, molded woodwork, and stained glass. Generous driveway parking is found to the front of the property and a side path leads through a gate to an enclosed back garden offering a child/pet safe environment. An outside tap and power point are attached to the rear of the building.