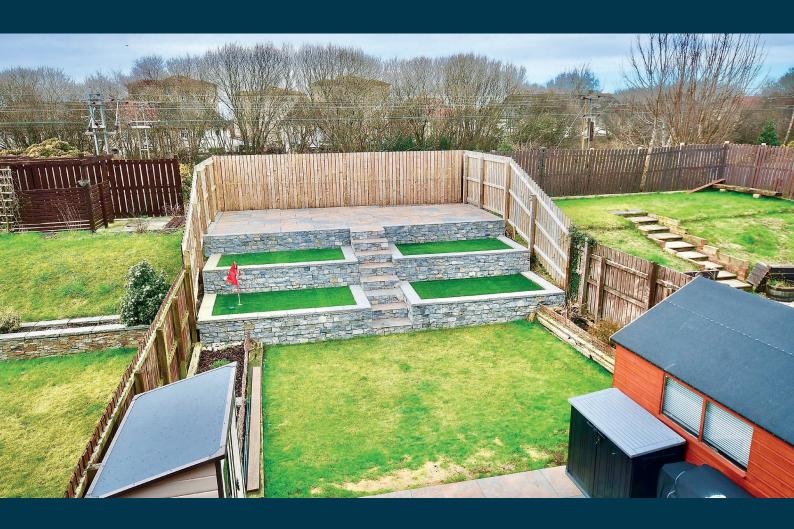

Campbell Drive spans the length of the popular Marr Estate, which is ideally located close to the centre of Troon, and number 45 is set in the middle of the cul-de-sac, offering excellent privacy on a generous plot. This fantastic family home has an impressive amount of living space across two floors that is presented to the market in pristine condition, with quality flooring, triple pane windows and doors, ample storage internally and externally, including a large garden shed to at the rear, off road parking and gardens to the front and rear. The rear garden has been professionally landscaped and is showpiece feature of this property, with a tiered patio, artificial turf and lawned area. Primary and secondary schooling are within walking distance, as are all the amenities of the town.

Externally there are gardens to the front and a driveway running along the side of the property. There is gated access at the side round to a fully enclosed rear garden, with a garden shed that has power, a large paved patio with decorative pebbles leading to a lawned area, with shrub borders, and an elevated patio that is tiered with artificial turf.