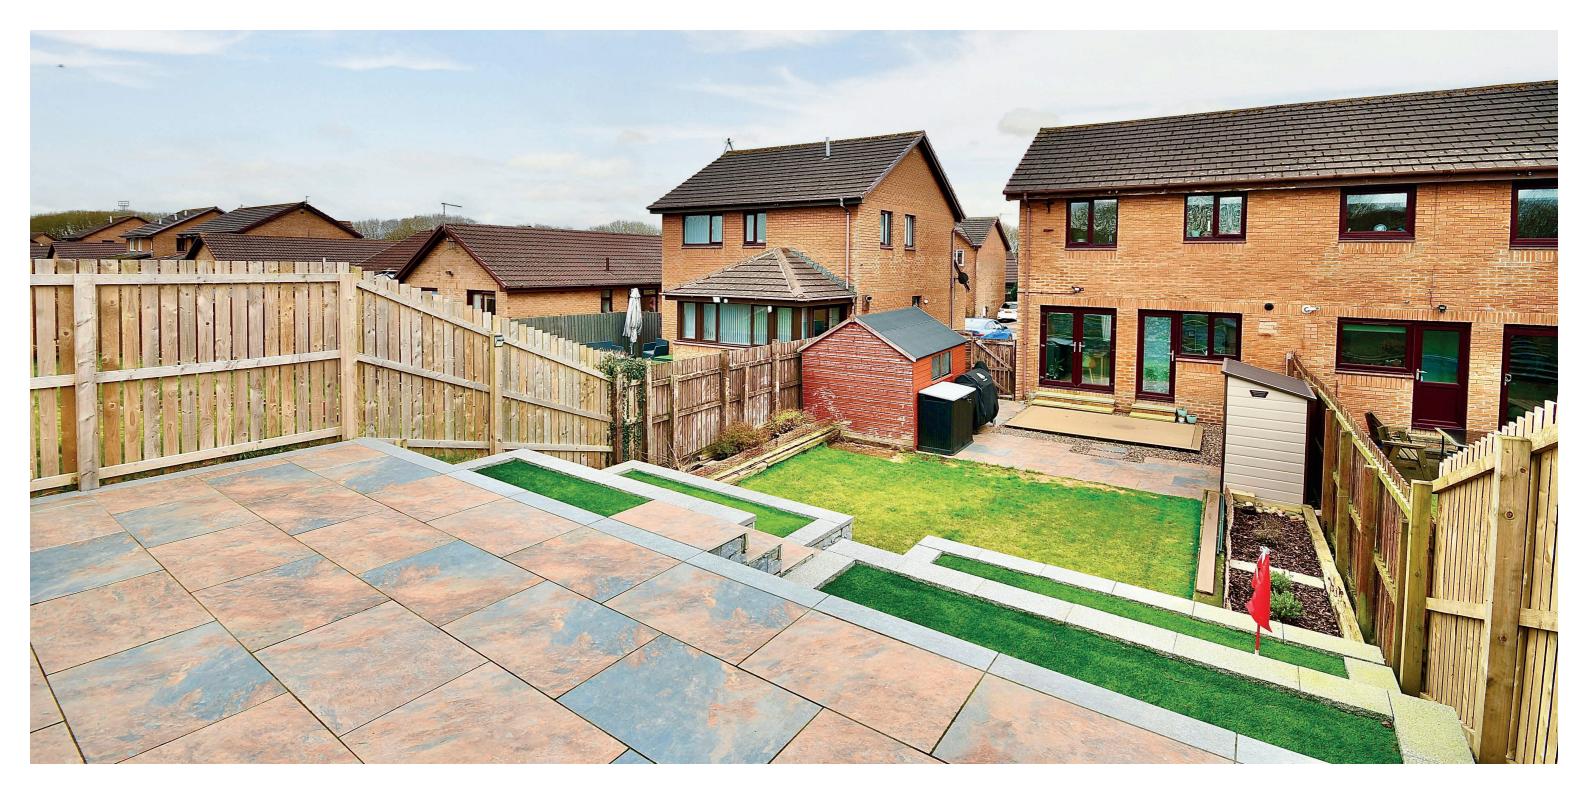

Campbell Drive spans the length of the popular Marr Estate, which is ideally located close to the centre of Troon, and number 45 is set in the middle of the cul-de-sac, offering excellent privacy on a generous plot. This fantastic family home has an impressive amount of living space across two floors that is presented to the market in pristine condition, with quality flooring, triple pane windows and doors, ample storage internally and externally, including a large garden shed to at the rear, off road parking and gardens to the front and rear. The rear garden has been professionally landscaped and is showpiece feature of this property, with a tiered patio, artificial turf and lawned area. Primary and secondary schooling are within walking distance, as are all the amenities of the town.

Externally there are gardens to the front and a driveway running along the side of the property. There is gated access at the side round to a fully enclosed rear garden, with a garden shed that has power, a large paved patio with decorative pebbles leading to a lawned area, with shrub borders, and an elevated patio that is tiered with artificial turf.