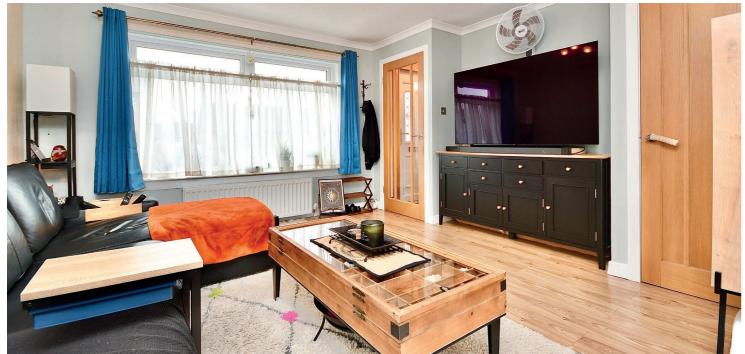

In more detail, the internal accommodation extends to an entrance hallway with stairs leading to the upper floor, a spacious lounge with under stairs storage leading open plan into a dining area, with French doors to the garden, and a modern fitted kitchen with a door to the rear garden. On the upper floor there is loft access and a storage cupboard off the landing, a single bedroom, a luxury bathroom suite and two double bedrooms, including one with fitted wardrobes.