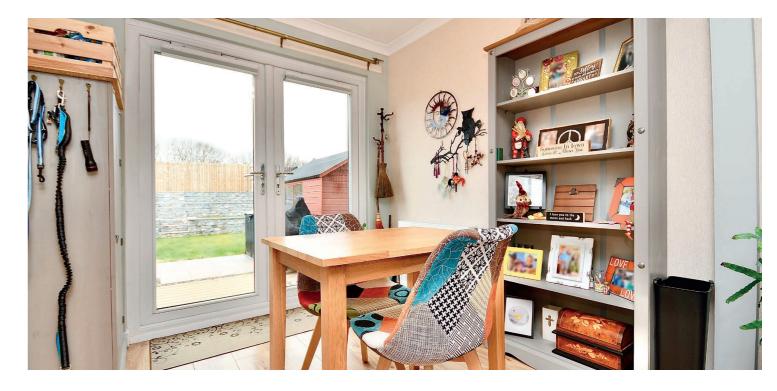

In more detail, the internal accommodation extends to an entrance hallway with stairs leading to the upper floor, a spacious lounge with under stairs storage leading open plan into a dining area, with French doors to the garden, and a modern fitted kitchen with a door to the rear garden. On the upper floor there is loft access and a storage cupboard off the landing, a single bedroom, a luxury bathroom suite and two double bedrooms, including one with fitted wardrobes.