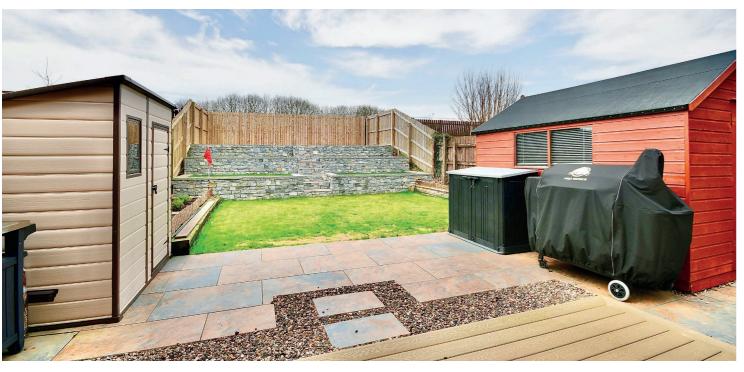

Campbell Drive spans the length of the popular Marr Estate, which is ideally located close to the centre of Troon, and number 45 is set in the middle of the cul-de-sac, offering excellent privacy on a generous plot. This fantastic family home has an impressive amount of living space across two floors that is presented to the market in pristine condition, with quality flooring, triple pane windows and doors, ample storage internally and externally, including a large garden shed to at the rear, off road parking and gardens to the front and rear. The rear garden has been professionally landscaped and is showpiece feature of this property, with a tiered patio, artificial turf and lawned area. Primary and secondary schooling are within walking distance, as are all the amenities of the town.

Externally there are gardens to the front and a driveway running along the side of the property. There is gated access at the side round to a fully enclosed rear garden, with a garden shed that has power, a large paved patio with decorative pebbles leading to a lawned area, with shrub borders, and an elevated patio that is tiered with artificial turf.