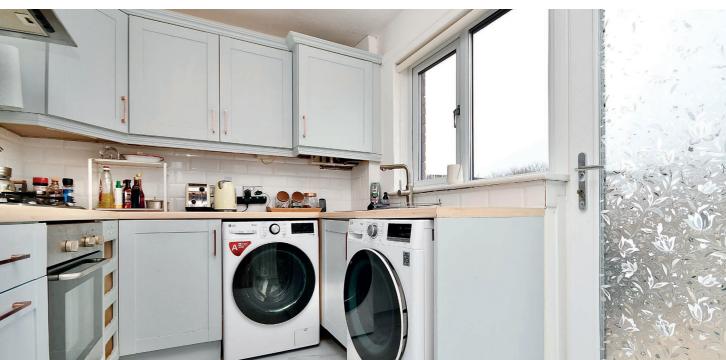

In more detail, the internal accommodation extends to an entrance hallway with stairs leading to the upper floor, a spacious lounge with under stairs storage leading open plan into a dining area, with French doors to the garden, and a modern fitted kitchen with a door to the rear garden. On the upper floor there is loft access and a storage cupboard off the landing, a single bedroom, a luxury bathroom suite and two double bedrooms, including one with fitted wardrobes.