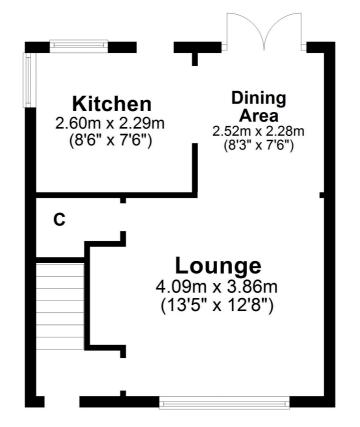

In more detail, the internal accommodation extends to an entrance hallway with stairs leading to the upper floor, a spacious lounge with under stairs storage leading open plan into a dining area, with French doors to the garden, and a modern fitted kitchen with a door to the rear garden. On the upper floor there is loft access and a storage cupboard off the landing, a single bedroom, a luxury bathroom suite and two double bedrooms, including one with fitted wardrobes.