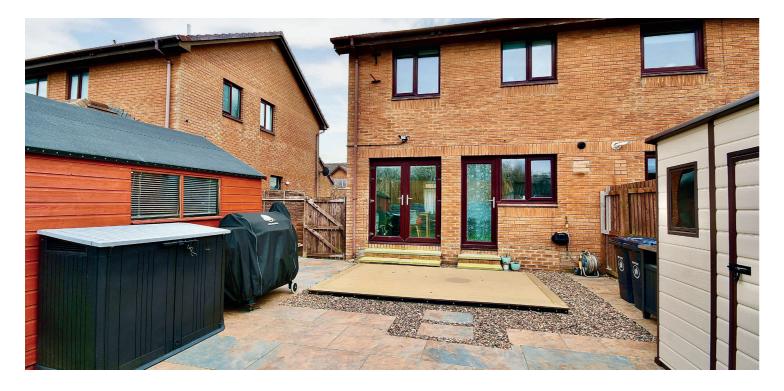

Campbell Drive spans the length of the popular Marr Estate, which is ideally located close to the centre of Troon, and number 45 is set in the middle of the cul-de-sac, offering excellent privacy on a generous plot. This fantastic family home has an impressive amount of living space across two floors that is presented to the market in pristine condition, with quality flooring, triple pane windows and doors, ample storage internally and externally, including a large garden shed to at the rear, off road parking and gardens to the front and rear. The rear garden has been professionally landscaped and is showpiece feature of this property, with a tiered patio, artificial turf and lawned area. Primary and secondary schooling are within walking distance, as are all the amenities of the town.

Externally there are gardens to the front and a driveway running along the side of the property. There is gated access at the side round to a fully enclosed rear garden, with a garden shed that has power, a large paved patio with decorative pebbles leading to a lawned area, with shrub borders, and an elevated patio that is tiered with artificial turf.