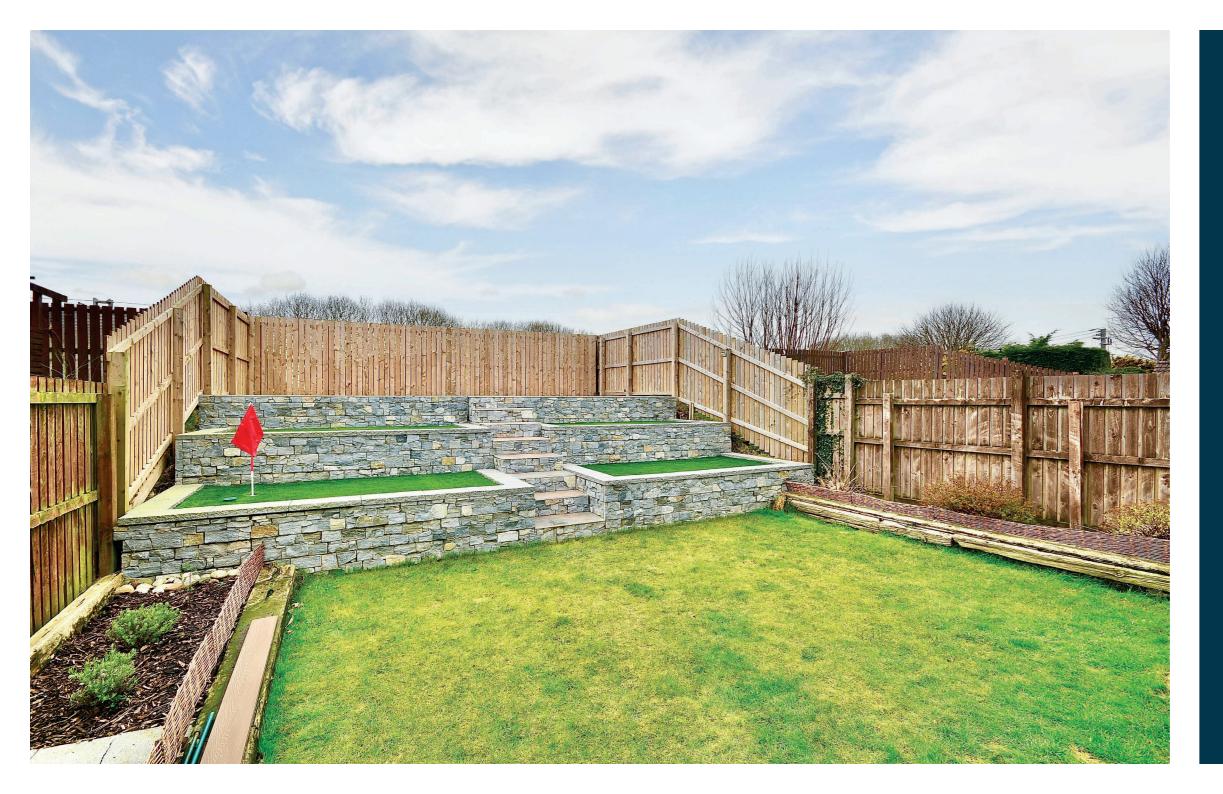

Campbell Drive spans the length of the popular Marr Estate, which is ideally located close to the centre of Troon, and number 45 is set in the middle of the cul-de-sac, offering excellent privacy on a generous plot. This fantastic family home has an impressive amount of living space across two floors that is presented to the market in pristine condition, with quality flooring, triple pane windows and doors, ample storage internally and externally, including a large garden shed to at the rear, off road parking and gardens to the front and rear. The rear garden has been professionally landscaped and is showpiece feature of this property, with a tiered patio, artificial turf and lawned area. Primary and secondary schooling are within walking distance, as are all the amenities of the town.

Externally there are gardens to the front and a driveway running along the side of the property. There is gated access at the side round to a fully enclosed rear garden, with a garden shed that has power, a large paved patio with decorative pebbles leading to a lawned area, with shrub borders, and an elevated patio that is tiered with artificial turf.