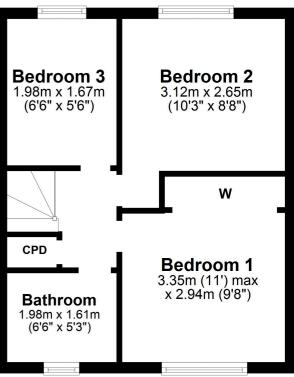

In more detail, the internal accommodation extends to an entrance hallway with stairs leading to the upper floor, a spacious lounge with under stairs storage leading open plan into a dining area, with French doors to the garden, and a modern fitted kitchen with a door to the rear garden. On the upper floor there is loft access and a storage cupboard off the landing, a single bedroom, a luxury bathroom suite and two double bedrooms, including one with fitted wardrobes.

## First Floor

Campbell Drive is a popular residential address comprising of similarly styled bungalows and villas by messrs Lynch homes and well placed for a range of local amenities. Troon town centre is less than one mile distant and provides supermarket and retail shopping and recreational facilities. For the commuter there are first class road and rail links to Glasgow.