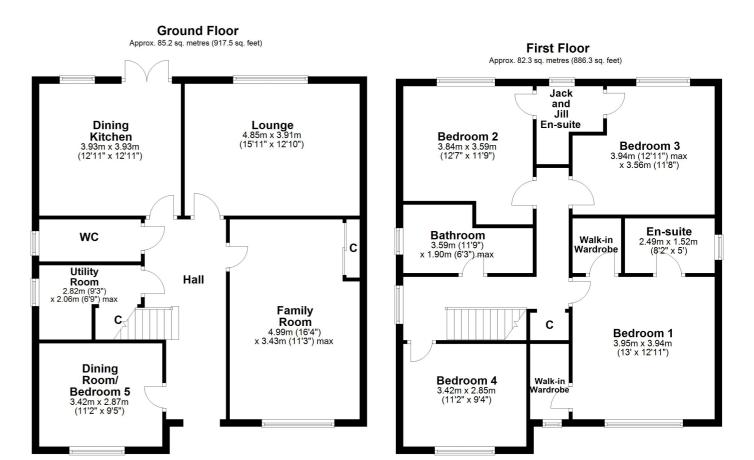

Number 7 is the 'Stewart' house type, circa 1900 sq ft, a beautifully presented and executive family home by Taylor Wimpey, with a wealth of well-proportioned accommodation that has been extended into the original garage to create 7 principal apartments that sit on a fantastic generous plot with private landscaped gardens. The property provides all the conveniences of a brand new home with features and benefits including a luxury fitted dining kitchen with integrated appliances, quality sanitary ware, a separate utility room, ample storage, double glazing, gas central heating, high quality floor coverings and neutral decoration. There is also off road parking to the front and convenient access into local schools, transport links and the amenities of Troon town centre.

In summary the accommodation extends to, on the ground floor, a welcoming hallway, a downstairs W.C, a luxury modern fitted kitchen with integrated appliances, space for dining and ample wall and base units, a separate utility room with an under stairs storage cupboard, a bright lounge to the rear, a large family room and a dining room/fifth bedroom. On the upper floor there is a spacious landing with access into the attic, a master double bedroom with two walk-in wardrobes and an en suite shower room, a four piece family bathroom, an over stairs cupboard, two double bedrooms with a Jack and Jill en suite shower room and a fourth double bedroom.