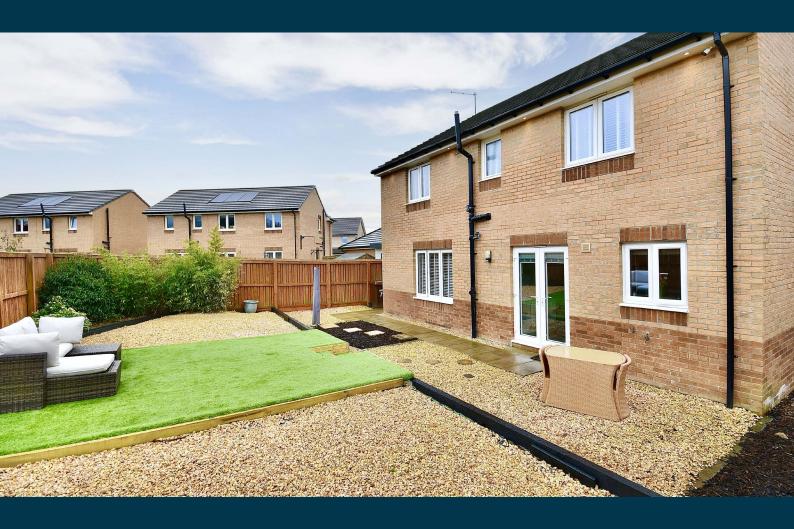

Externally there is a monoblock double driveway to the front, with lawn and gated access at the side leading round to the fully enclosed rear garden, which has artificial turf, shrub borders, decorative pebbles and paved pathways.