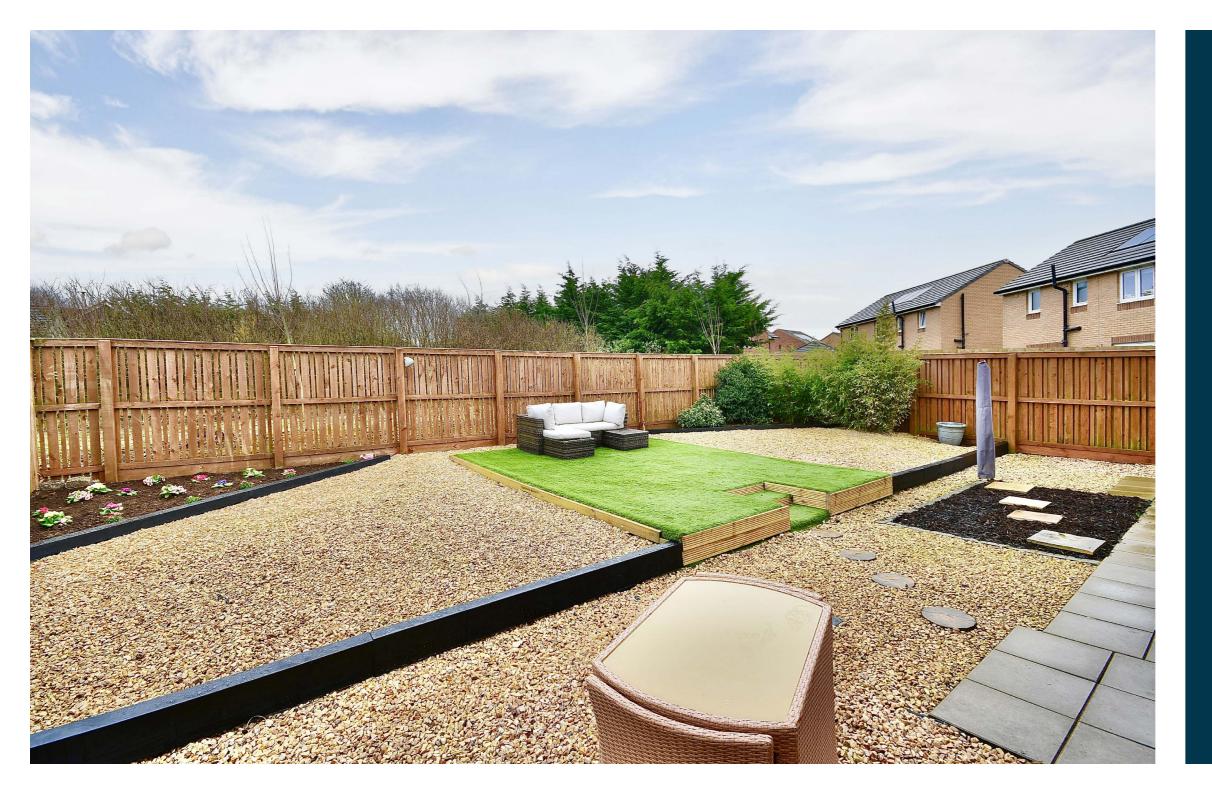

Externally there is a monoblock double driveway to the front, with lawn and gated access at the side leading round to the fully enclosed rear garden, which has artificial turf, shrub borders, decorative pebbles and paved pathways.