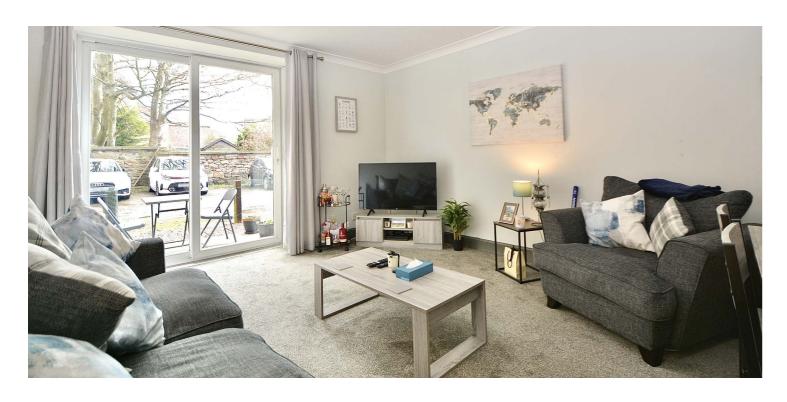

In more detail, the internal accommodation extends to a private entrance hallway with two storage cupboards, a spacious lounge with patio doors out to a private garden area, a modern fitted kitchen with ample wall and base units, a luxury shower room suite and two double bedrooms. The property has double glazing, modern energy efficient electric radiators, quality floor coverings and externally there is an allocated car parking space to the rear of the building.