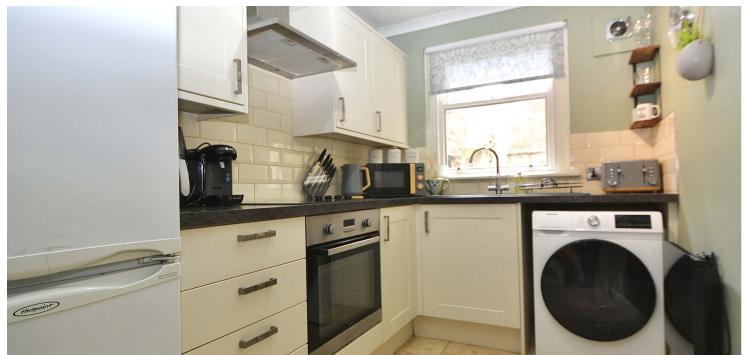

In more detail, the internal accommodation extends to a private entrance hallway with two storage cupboards, a spacious lounge with patio doors out to a private garden area, a modern fitted kitchen with ample wall and base units, a luxury shower room suite and two double bedrooms. The property has double glazing, modern energy efficient electric radiators, quality floor coverings and externally there is an allocated car parking space to the rear of the building.