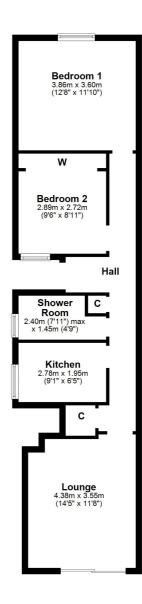

In more detail, the internal accommodation extends to a private entrance hallway with two storage cupboards, a spacious lounge with patio doors out to a private garden area, a modern fitted kitchen with ample wall and base units, a luxury shower room suite and two double bedrooms. The property has double glazing, modern energy efficient electric radiators, quality floor coverings and externally there is an allocated car parking space to the rear of the building.