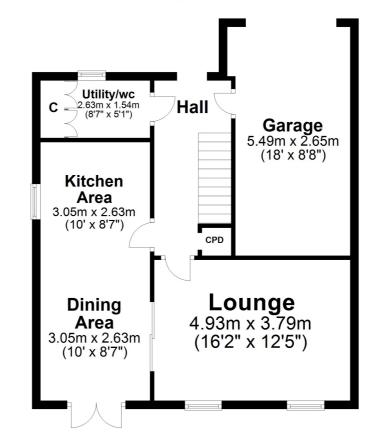

In summary the accommodation extends to, on the ground floor, a vestibule, welcoming reception hallway with utility/ wc off and access to the integral garage, rear facing lounge and open plan kitchen/dining room with double doors to the lounge. Upstairs there are four bedrooms including a master with three piece en-suite shower room. Completing the accommodation is a three piece family bathroom. Three of the four bedrooms feature fitted wardrobe space.

Externally the front garden is laid to lawn with adjacent double block paved driveway parking. The generously proportioned and fully enclosed rear garden is also laid to lawn with chipped border.

**Ground Floor** 

Lady Isle Avenue forms part of a stylish development by MacTaggart & Mickel within close proximity to the seafront and the highly regarded Doonfoot Primary School. There are a variety of local amenities within the immediate area while Ayr town centre is around three miles distant and provides a more comprehensive range of amenities including supermarket and retail shopping. For the commuter there are excellent road and rail links to Glasgow and surrounding areas.