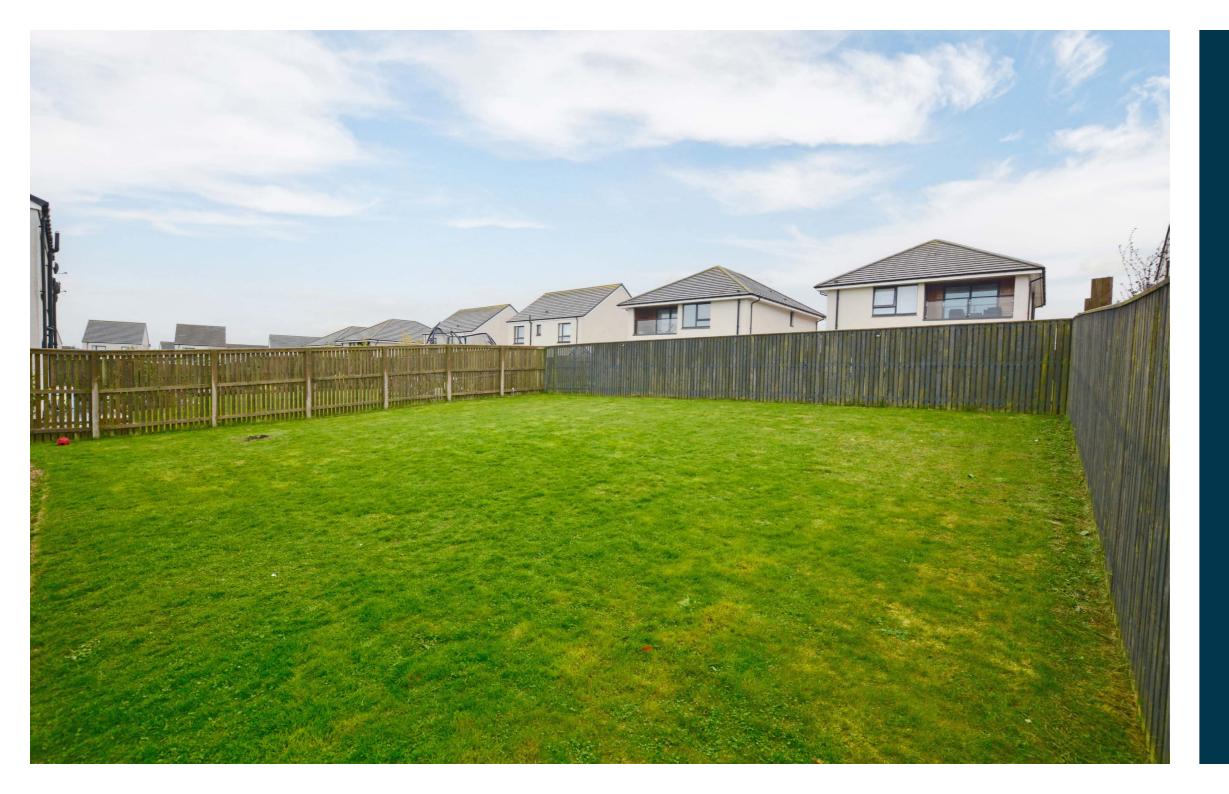

Externally the front garden is laid to lawn with adjacent double block paved driveway parking. The generously proportioned and fully enclosed rear garden is also laid to lawn with chipped border.

**Ground Floor** 