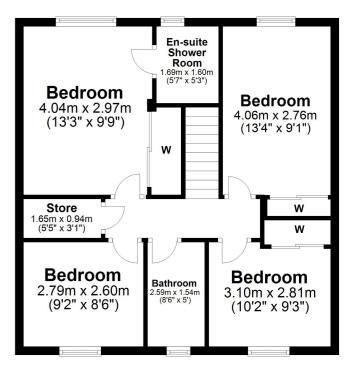

In summary the accommodation extends to, on the ground floor, a vestibule, welcoming reception hallway with utility/ wc off and access to the integral garage, rear facing lounge and open plan kitchen/dining room with double doors to the lounge. Upstairs there are four bedrooms including a master with three piece en-suite shower room. Completing the accommodation is a three piece family bathroom. Three of the four bedrooms feature fitted wardrobe space.

## First Floor

AY4882 | Sat Nav: 21 Lady Isle Avenue, Doonfoot, KA7 4BT For the full home report visit **www.corumproperty.co.uk** \* All measurements and distances are approximate Floorplans are for illustration purposes and may not be to scale.