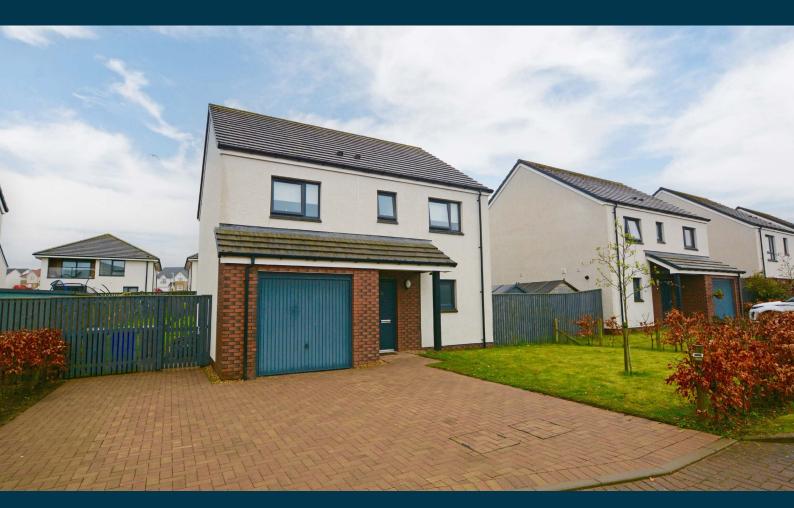

## 2 | PUBLIC ROOMS

A show-home condition modern detached villa by MacTaggart & Mickel with generous gardens, excellent level of fixture and finish, driveway parking and integral garage.

Number 21 is a stunning modern detached villa perfectly suited to the family market and situated in an excellent plot with an extensive and fully enclosed rear garden. Particular mention should be made of the open plan kitchen/dining room with double doors to the rear garden, an exceptional space for both relaxing and entertaining.

Externally the front garden is laid to lawn with adjacent double block paved driveway parking. The generously proportioned and fully enclosed rear garden is also laid to lawn with chipped border.

**Ground Floor** 