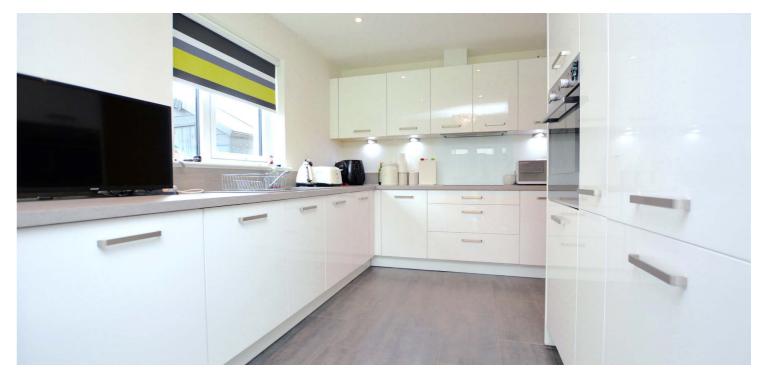

The property provides all the features and benefits of a brand new home including a stylish fitted kitchen with integrated appliances, luxury sanitary ware, gas central heating with a 'Worcester' boiler housed in the utility/wc, quality floor coverings, double glazing and neutral decoration.

In summary the accommodation extends to, on the ground floor, a vestibule, welcoming reception hallway with utility/ wc off and access to the integral garage, rear facing lounge and open plan kitchen/dining room with double doors to the lounge. Upstairs there are four bedrooms including a master with three piece en-suite shower room. Completing the accommodation is a three piece family bathroom. Three of the four bedrooms feature fitted wardrobe space.