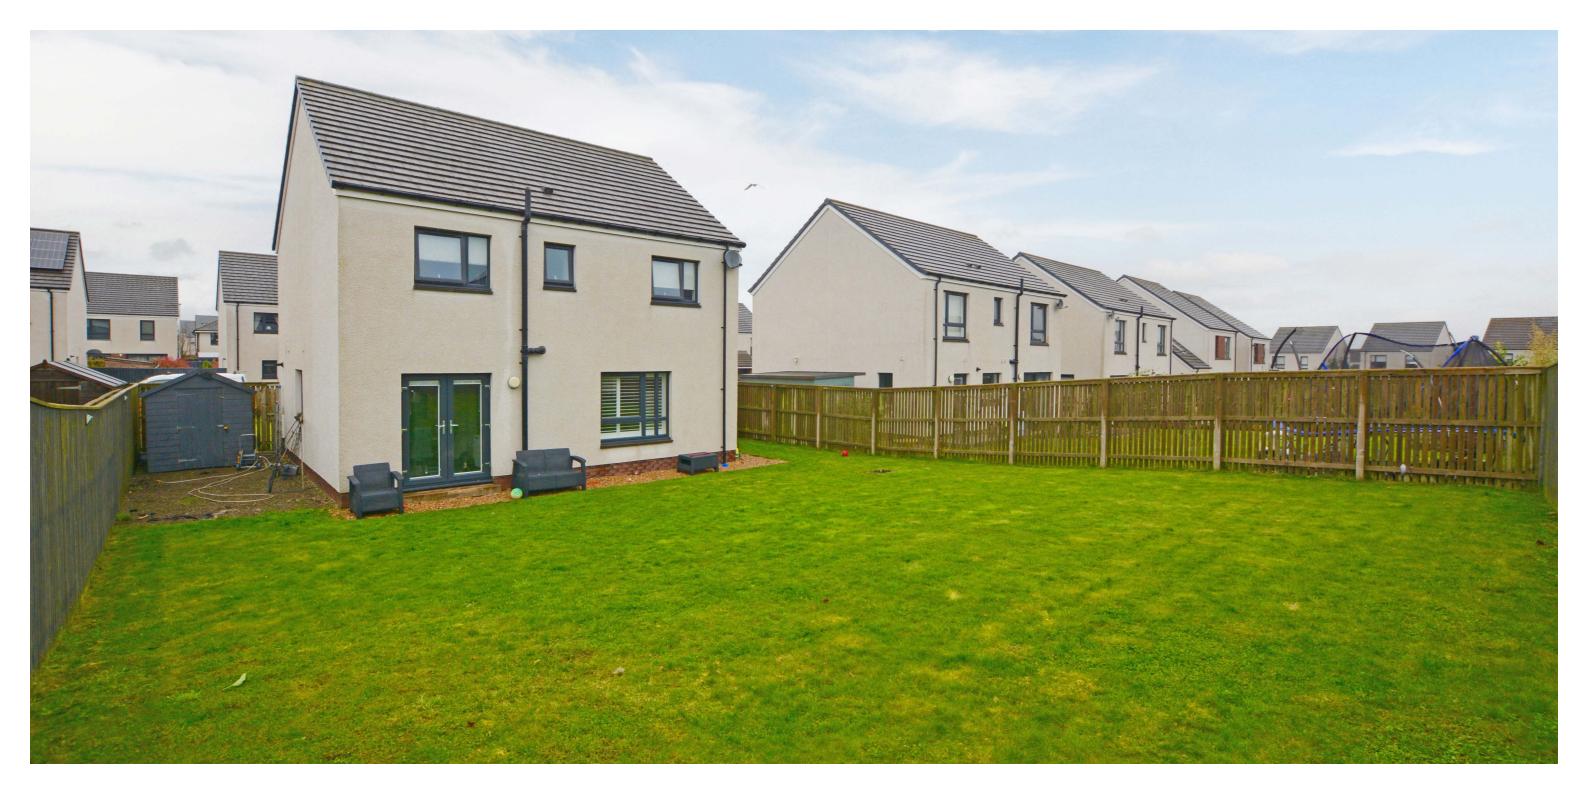

Externally the front garden is laid to lawn with adjacent double block paved driveway parking. The generously proportioned and fully enclosed rear garden is also laid to lawn with chipped border.

**Ground Floor** 