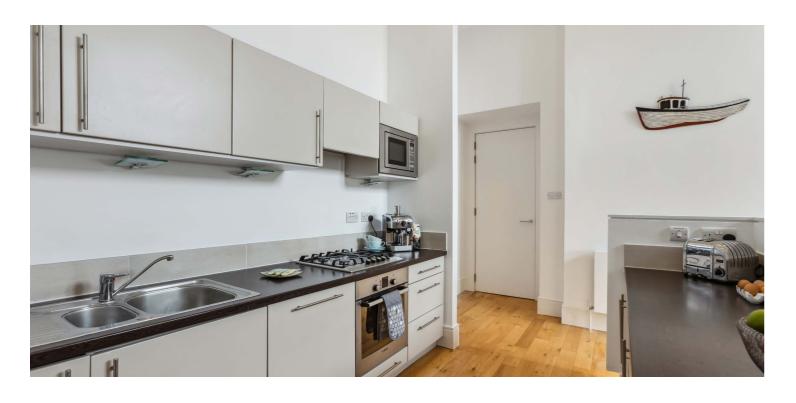

From the grand communal hallway with lift or stair access to all levels, the accommodation on offer extends to; immediately bright and impressive large lounge with useful concealed storage units and double doors into a well appointed and generously sized modern dining kitchen with a range of base and wall mounted units and integrated appliances, a sizeable double bedroom with integrated wardrobes and en-suite shower room with attractive three piece suite, and a separate main bathroom off the lounge completes the accommodation.