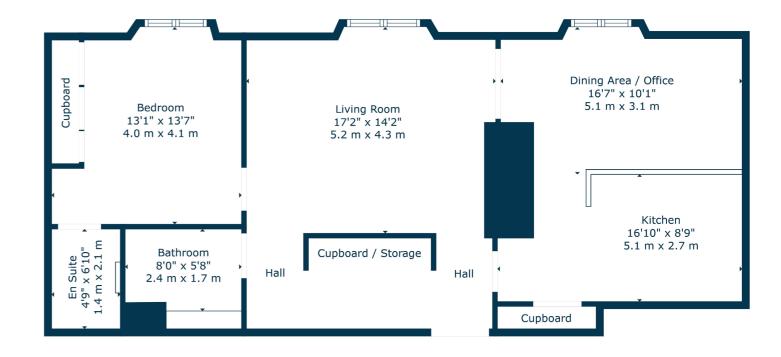

From the grand communal hallway with lift or stair access to all levels, the accommodation on offer extends to; immediately bright and impressive large lounge with useful concealed storage units and double doors into a well appointed and generously sized modern dining kitchen with a range of base and wall mounted units and integrated appliances, a sizeable double bedroom with integrated wardrobes and en-suite shower room with attractive three piece suite, and a separate main bathroom off the lounge completes the accommodation.