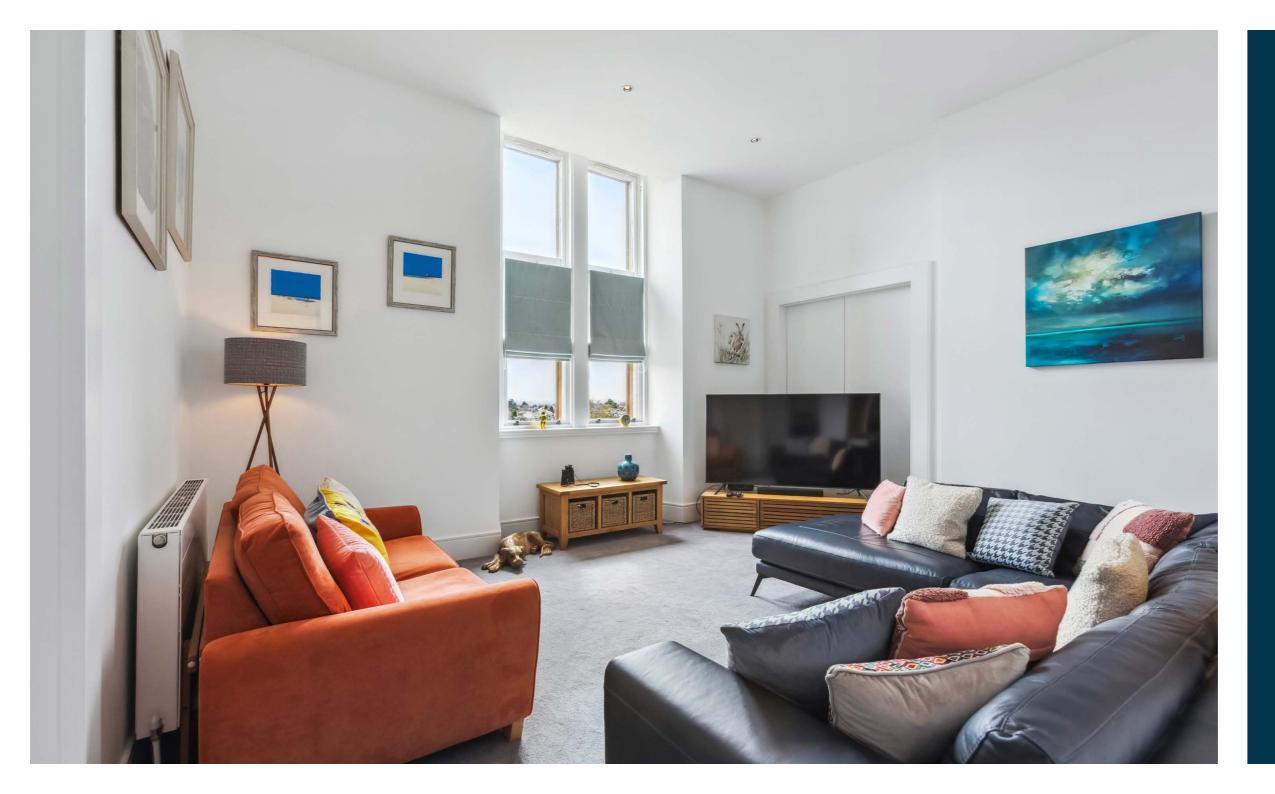

From the grand communal hallway with lift or stair access to all levels, the accommodation on offer extends to; immediately bright and impressive large lounge with useful concealed storage units and double doors into a well appointed and generously sized modern dining kitchen with a range of base and wall mounted units and integrated appliances, a sizeable double bedroom with integrated wardrobes and en-suite shower room with attractive three piece suite, and a separate main bathroom off the lounge completes the accommodation.