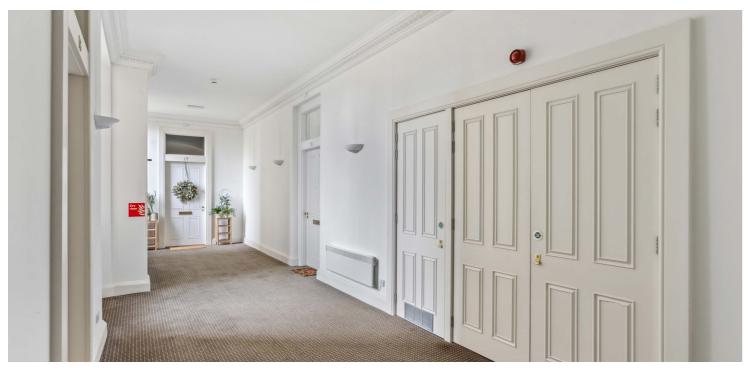

From the grand communal hallway with lift or stair access to all levels, the accommodation on offer extends to; immediately bright and impressive large lounge with useful concealed storage units and double doors into a well appointed and generously sized modern dining kitchen with a range of base and wall mounted units and integrated appliances, a sizeable double bedroom with integrated wardrobes and en-suite shower room with attractive three piece suite, and a separate main bathroom off the lounge completes the accommodation.