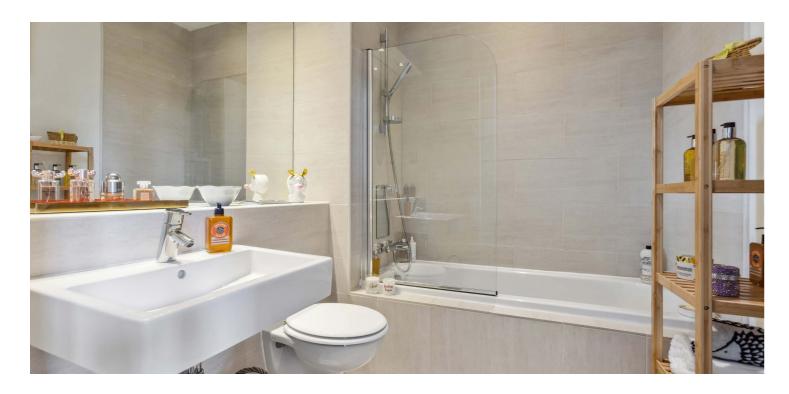

From the grand communal hallway with lift or stair access to all levels, the accommodation on offer extends to; immediately bright and impressive large lounge with useful concealed storage units and double doors into a well appointed and generously sized modern dining kitchen with a range of base and wall mounted units and integrated appliances, a sizeable double bedroom with integrated wardrobes and en-suite shower room with attractive three piece suite, and a separate main bathroom off the lounge completes the accommodation.