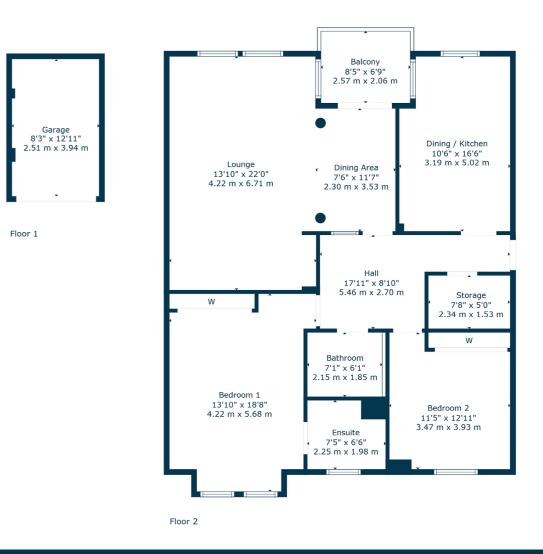

Internally the accommodation has been impeccably maintained and comprises; large entrance hall with large storage cupboard off, large bright and spacious lounge and dining room with attractive outlook and balcony, a good sized modern kitchen with a range of base and wall mounted units, two sizeable double bedrooms with fitted wardrobes, the principal including an ensuite and to complete the accommodation there is an attractive modern bathroom with three piece suite.