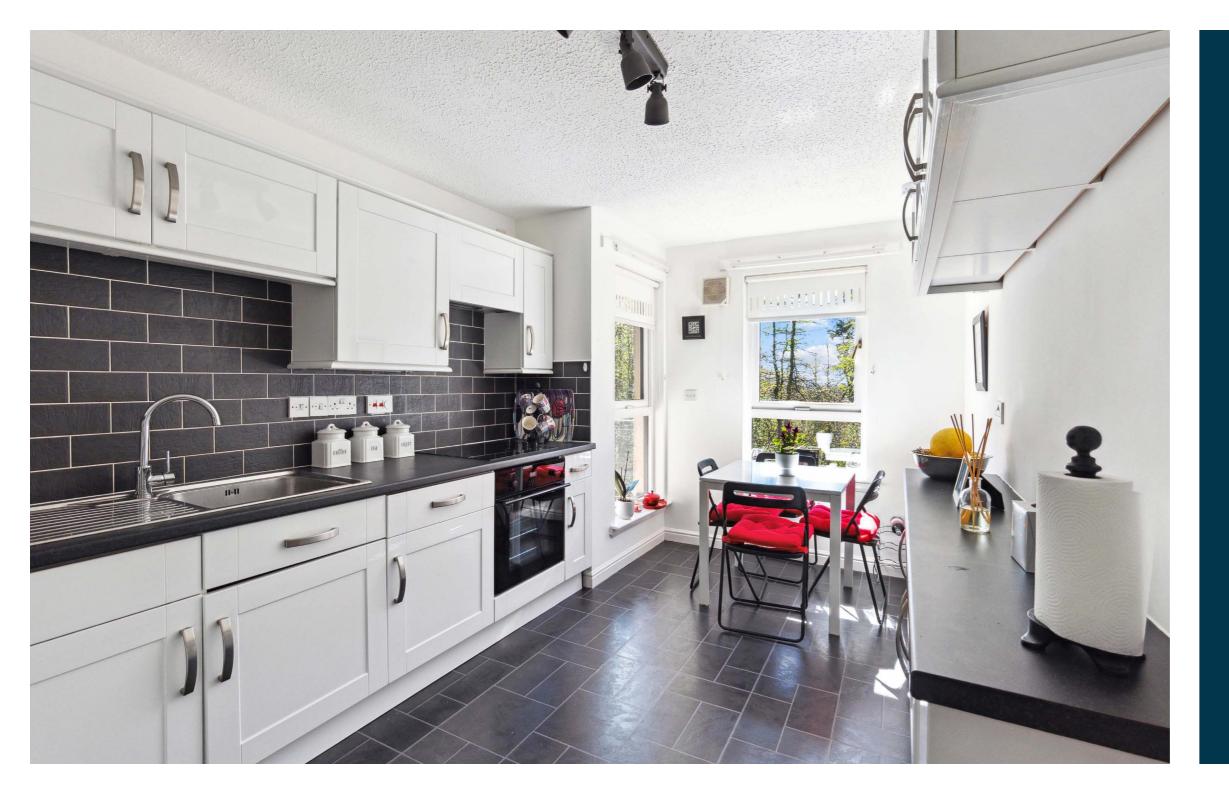

Internally the accommodation has been impeccably maintained and comprises; large entrance hall with large storage cupboard off, large bright and spacious lounge and dining room with attractive outlook and balcony, a good sized modern kitchen with a range of base and wall mounted units, two sizeable double bedrooms with fitted wardrobes, the principal including an ensuite and to complete the accommodation there is an attractive modern bathroom with three piece suite.