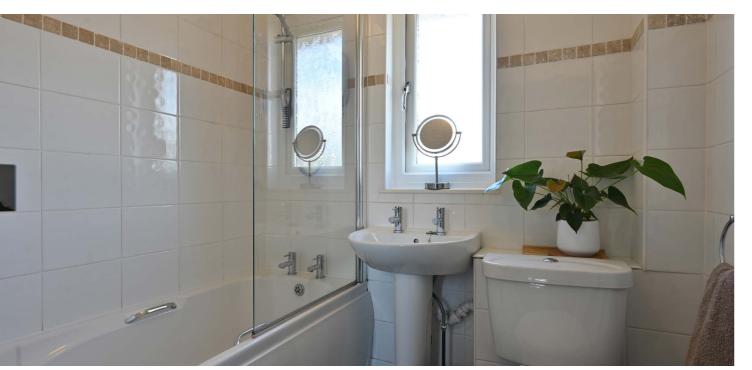

The accommodation comprises of a reception hallway with stairs to the upper floor and entry to a bright lounge with a full height front window and an open plan layout to the dining room. The kitchen has modern fitted furniture and access to the rear gardens. Upstairs the large main bedroom has a small walk-in wardrobe and there is a second double bedroom with fitted wardrobes. The bathroom has a modern range of sanitary ware.