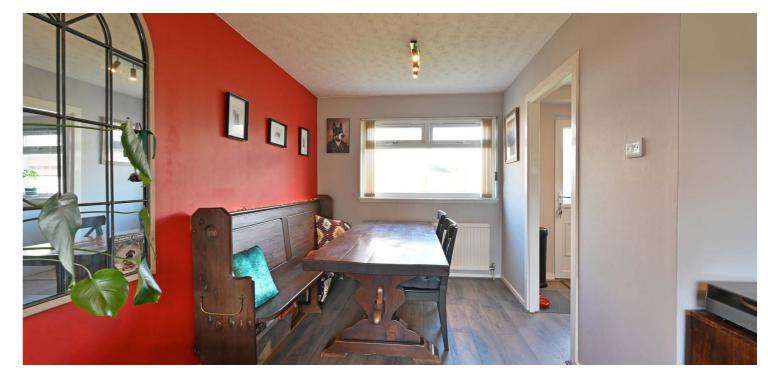

The accommodation comprises of a reception hallway with stairs to the upper floor and entry to a bright lounge with a full height front window and an open plan layout to the dining room. The kitchen has modern fitted furniture and access to the rear gardens. Upstairs the large main bedroom has a small walk-in wardrobe and there is a second double bedroom with fitted wardrobes. The bathroom has a modern range of sanitary ware.