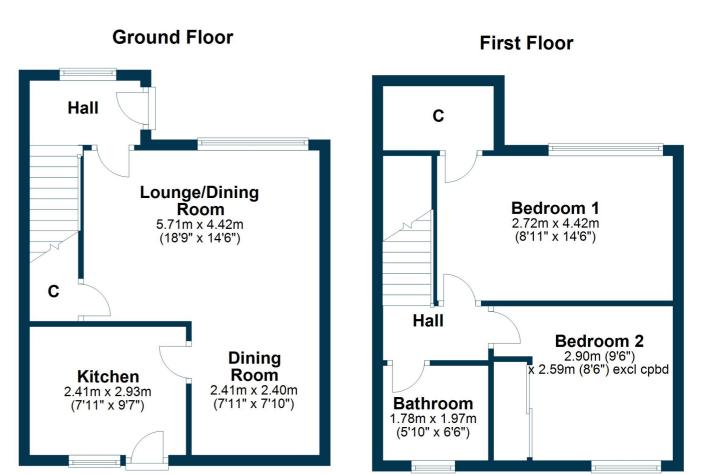

The accommodation comprises of a reception hallway with stairs to the upper floor and entry to a bright lounge with a full height front window and an open plan layout to the dining room. The kitchen has modern fitted furniture and access to the rear gardens. Upstairs the large main bedroom has a small walk-in wardrobe and there is a second double bedroom with fitted wardrobes. The bathroom has a modern range of sanitary ware.