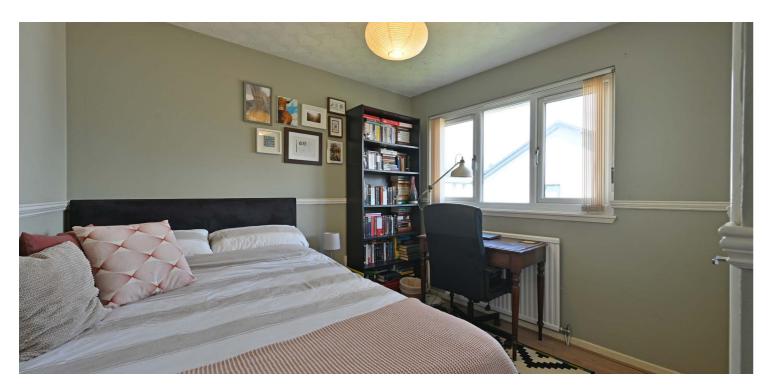

The accommodation comprises of a reception hallway with stairs to the upper floor and entry to a bright lounge with a full height front window and an open plan layout to the dining room. The kitchen has modern fitted furniture and access to the rear gardens. Upstairs the large main bedroom has a small walk-in wardrobe and there is a second double bedroom with fitted wardrobes. The bathroom has a modern range of sanitary ware.