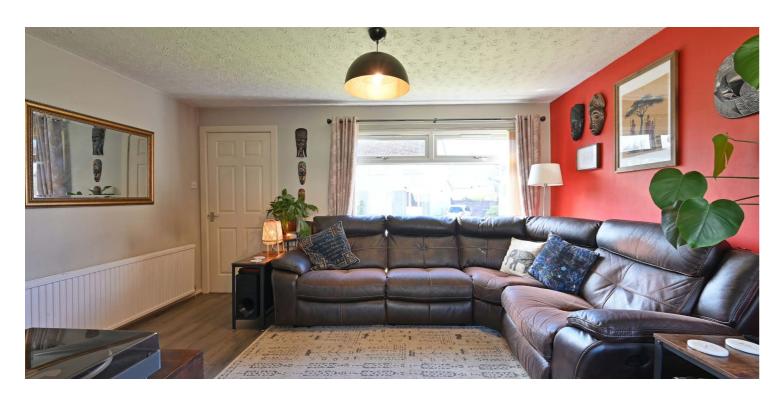

The accommodation comprises of a reception hallway with stairs to the upper floor and entry to a bright lounge with a full height front window and an open plan layout to the dining room. The kitchen has modern fitted furniture and access to the rear gardens. Upstairs the large main bedroom has a small walk-in wardrobe and there is a second double bedroom with fitted wardrobes. The bathroom has a modern range of sanitary ware.