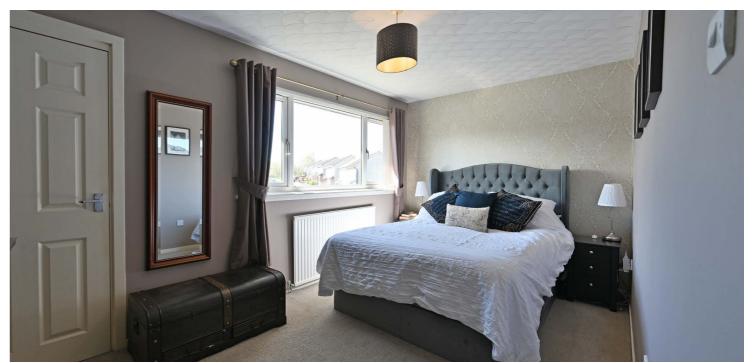

The accommodation comprises of a reception hallway with stairs to the upper floor and entry to a bright lounge with a full height front window and an open plan layout to the dining room. The kitchen has modern fitted furniture and access to the rear gardens. Upstairs the large main bedroom has a small walk-in wardrobe and there is a second double bedroom with fitted wardrobes. The bathroom has a modern range of sanitary ware.