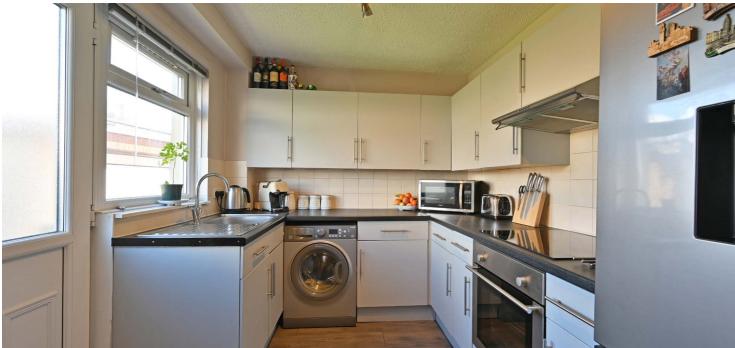

The accommodation comprises of a reception hallway with stairs to the upper floor and entry to a bright lounge with a full height front window and an open plan layout to the dining room. The kitchen has modern fitted furniture and access to the rear gardens. Upstairs the large main bedroom has a small walk-in wardrobe and there is a second double bedroom with fitted wardrobes. The bathroom has a modern range of sanitary ware.