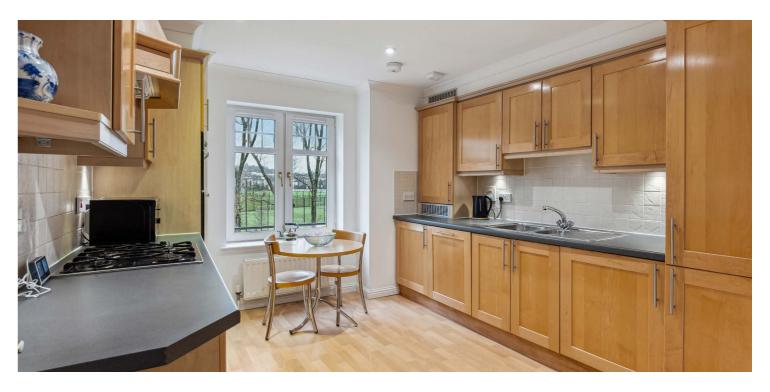

Accessed by way of a secure buzzer entry system and immaculate residents' hallway with serviced lift, the accommodation encompasses traditional style reception hallway with storage adjacent, dining sized kitchen with a range of integrated appliances, lovely formal dining room with French doors allowing access into the spacious lounge with the added feature of a south facing balcony, main family bathroom, master bedroom with fitted wardrobes and an upgraded en-suite shower room, and a further double bedroom. Specification includes a system of gas central heating, double glazing, and the subjects are presented in neutral decorative tones throughout.