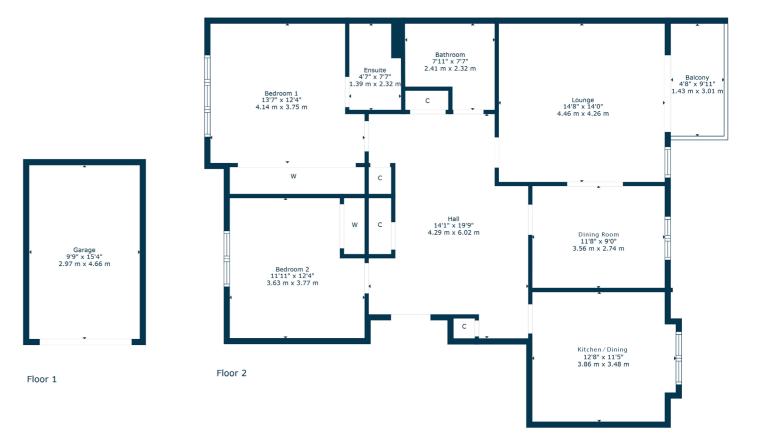

## **6E HAZELDEN PARK**

MUIREND

www.corumproperty.co.uk

- 3 | BEDROOMS
- 2 | BATHROOMS
- 1 | PUBLIC ROOM

A rarely available luxury apartment set within a highly exclusive development.

Enjoying arguably one of the finest situations within the development, this luxury apartment is presented in walk-in condition throughout. Constructed by renowned builders Dickie Homes, the apartment offers a proportion, scale and quality of build seldom seen today.

Accessed by way of a secure buzzer entry system and immaculate residents' hallway with serviced lift, the accommodation encompasses traditional style reception hallway with storage adjacent, dining sized kitchen with a range of integrated appliances, lovely formal dining room with French doors allowing access into the spacious lounge with the added feature of a south facing balcony, main family bathroom, master bedroom with fitted wardrobes and an upgraded en-suite shower room, and a further double bedroom. Specification includes a system of gas central heating, double glazing, and the subjects are presented in neutral decorative tones throughout.

Externally the development is well maintained with sculpted lawns and mono-blocking. This particular apartment benefits from a garage fitted with power and light. It is also worthy of note that the development is maintained by respected factor Hacking and Paterson.