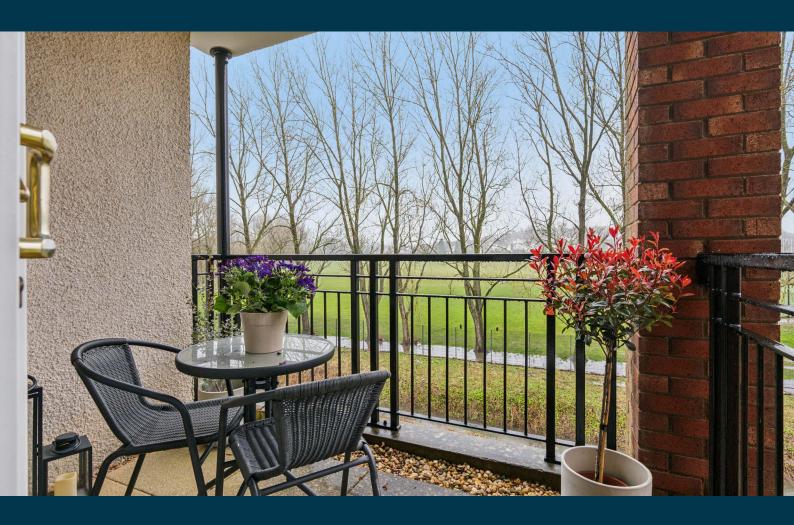

Accessed by way of a secure buzzer entry system and immaculate residents' hallway with serviced lift, the accommodation encompasses traditional style reception hallway with storage adjacent, dining sized kitchen with a range of integrated appliances, lovely formal dining room with French doors allowing access into the spacious lounge with the added feature of a south facing balcony, main family bathroom, master bedroom with fitted wardrobes and an upgraded en-suite shower room, and a further double bedroom. Specification includes a system of gas central heating, double glazing, and the subjects are presented in neutral decorative tones throughout.