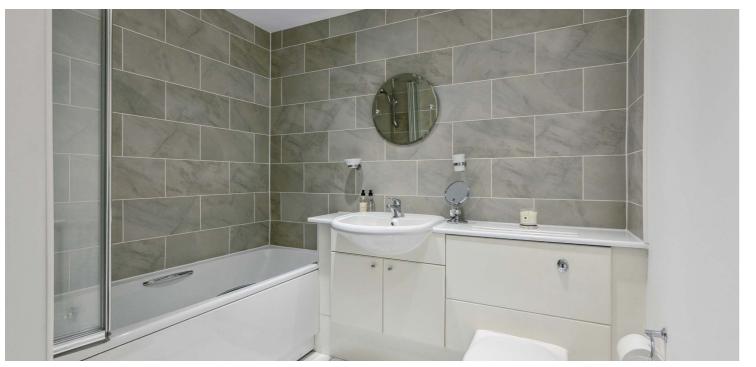

Accessed by way of a secure buzzer entry system and immaculate residents' hallway with serviced lift, the accommodation encompasses traditional style reception hallway with storage adjacent, dining sized kitchen with a range of integrated appliances, lovely formal dining room with French doors allowing access into the spacious lounge with the added feature of a south facing balcony, main family bathroom, master bedroom with fitted wardrobes and an upgraded en-suite shower room, and a further double bedroom. Specification includes a system of gas central heating, double glazing, and the subjects are presented in neutral decorative tones throughout.