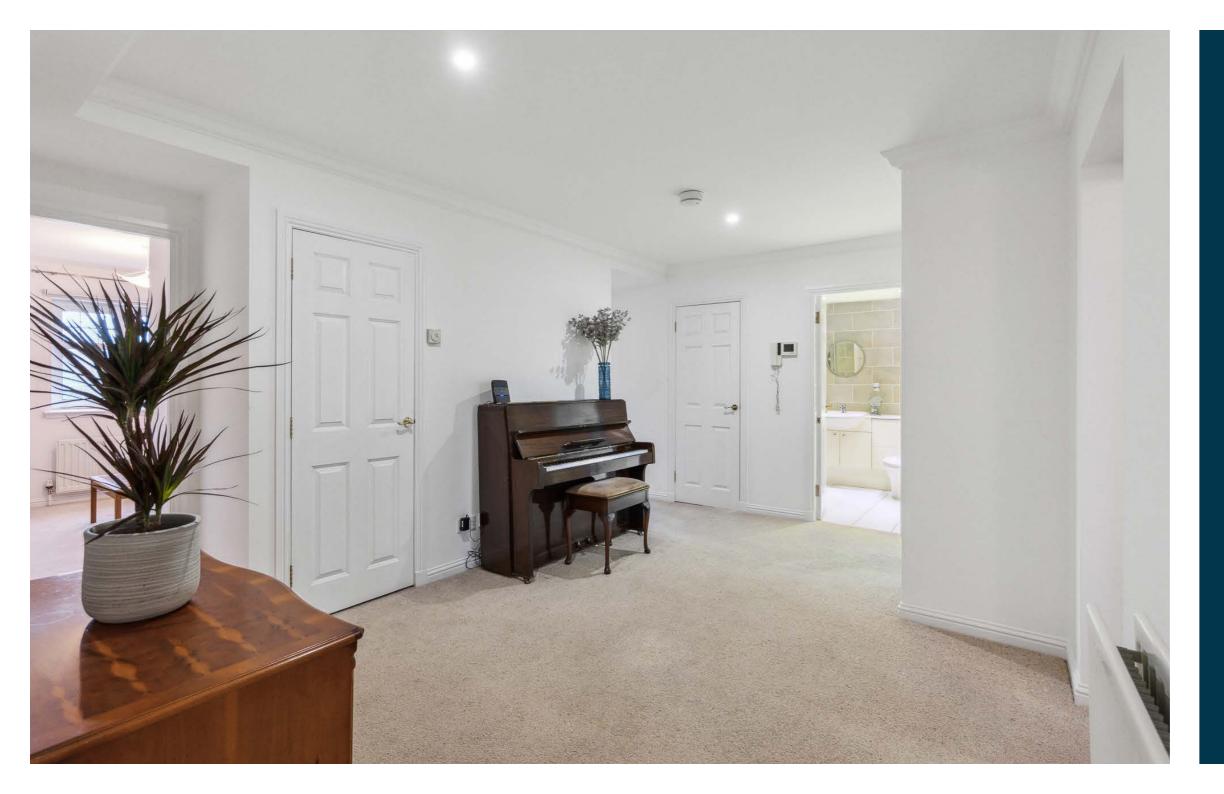

Accessed by way of a secure buzzer entry system and immaculate residents' hallway with serviced lift, the accommodation encompasses traditional style reception hallway with storage adjacent, dining sized kitchen with a range of integrated appliances, lovely formal dining room with French doors allowing access into the spacious lounge with the added feature of a south facing balcony, main family bathroom, master bedroom with fitted wardrobes and an upgraded en-suite shower room, and a further double bedroom. Specification includes a system of gas central heating, double glazing, and the subjects are presented in neutral decorative tones throughout.