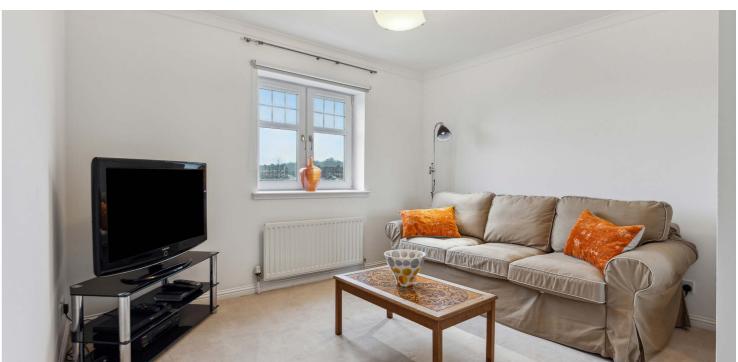

Accessed by way of a secure buzzer entry system and immaculate residents' hallway with serviced lift, the accommodation encompasses traditional style reception hallway with storage adjacent, dining sized kitchen with a range of integrated appliances, lovely formal dining room with French doors allowing access into the spacious lounge with the added feature of a south facing balcony, main family bathroom, master bedroom with fitted wardrobes and an upgraded en-suite shower room, and a further double bedroom. Specification includes a system of gas central heating, double glazing, and the subjects are presented in neutral decorative tones throughout.