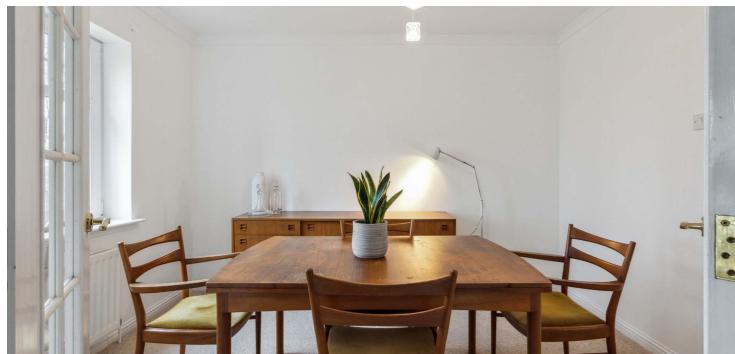

Accessed by way of a secure buzzer entry system and immaculate residents' hallway with serviced lift, the accommodation encompasses traditional style reception hallway with storage adjacent, dining sized kitchen with a range of integrated appliances, lovely formal dining room with French doors allowing access into the spacious lounge with the added feature of a south facing balcony, main family bathroom, master bedroom with fitted wardrobes and an upgraded en-suite shower room, and a further double bedroom. Specification includes a system of gas central heating, double glazing, and the subjects are presented in neutral decorative tones throughout.