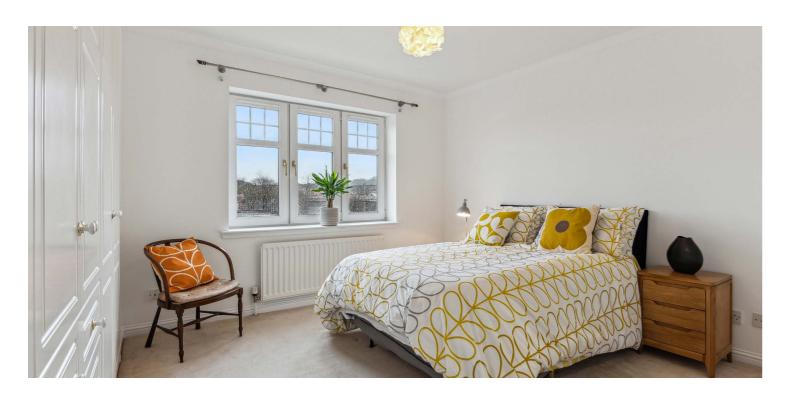

Accessed by way of a secure buzzer entry system and immaculate residents' hallway with serviced lift, the accommodation encompasses traditional style reception hallway with storage adjacent, dining sized kitchen with a range of integrated appliances, lovely formal dining room with French doors allowing access into the spacious lounge with the added feature of a south facing balcony, main family bathroom, master bedroom with fitted wardrobes and an upgraded en-suite shower room, and a further double bedroom. Specification includes a system of gas central heating, double glazing, and the subjects are presented in neutral decorative tones throughout.