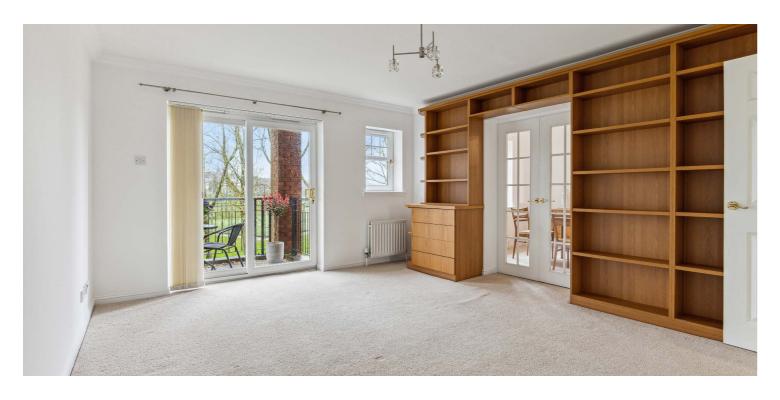

Accessed by way of a secure buzzer entry system and immaculate residents' hallway with serviced lift, the accommodation encompasses traditional style reception hallway with storage adjacent, dining sized kitchen with a range of integrated appliances, lovely formal dining room with French doors allowing access into the spacious lounge with the added feature of a south facing balcony, main family bathroom, master bedroom with fitted wardrobes and an upgraded en-suite shower room, and a further double bedroom. Specification includes a system of gas central heating, double glazing, and the subjects are presented in neutral decorative tones throughout.