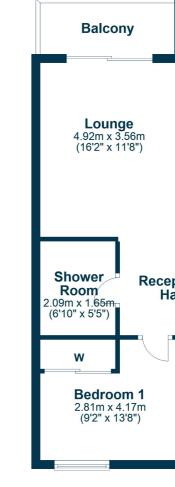

## 2 | BEDROOMS

1 | BATHROOM

## 1 | PUBLIC ROOM

This wonderful second floor flat is located on the shorefront of the lovely village of Fairlie. The property has stunning views out over the Firth of Clyde to the Isle of Cumbrae and beyond.

The lovely accommodation on offer extends to welcoming reception hall leading to the main apartments. The lounge is open plan to the dining area and kitchen. There are two double bedrooms and a modern shower room. The property has gas central heating and double glazing. There is a communal garden with an attractive seating area overlooking the sea adjacent to the beach. The property benefits from communal storage for a small boat close to the beach. Early viewing is highly recommended to appreciate the location and accommodation on offer.

| <b>Kitchen</b><br>3.60m x 1.92m<br>(11'10" x 6'4")   |
|------------------------------------------------------|
| CBD                                                  |
|                                                      |
| CBD                                                  |
| ption<br>all                                         |
|                                                      |
| <b>Bedroom 2</b><br>3.15m x 3.20m<br>(10'4" x 10'6") |
|                                                      |