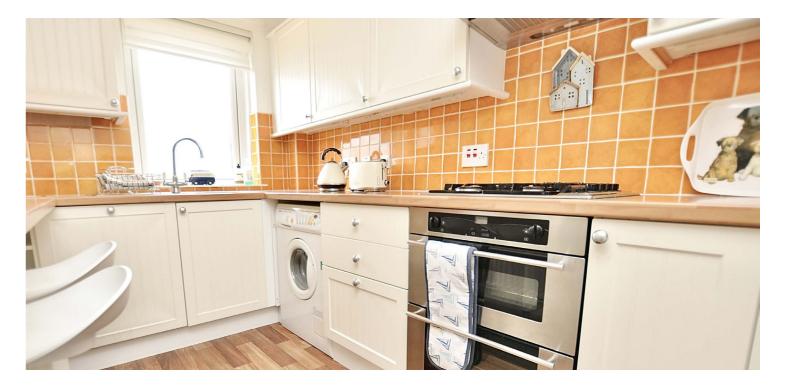

The lovely accommodation on offer extends to welcoming reception hall leading to the main apartments. The lounge is open plan to the dining area and kitchen. There are two double bedrooms and a modern shower room. The property has gas central heating and double glazing. There is a communal garden with an attractive seating area overlooking the sea adjacent to the beach. The property benefits from communal storage for a small boat close to the beach. Early viewing is highly recommended to appreciate the location and accommodation on offer.

| <b>Kitchen</b><br>3.60m x 1.92m<br>(11'10" x 6'4")   |
|------------------------------------------------------|
| CBD                                                  |
|                                                      |
| CBD                                                  |
| ption<br>all                                         |
|                                                      |
| <b>Bedroom 2</b><br>3.15m x 3.20m<br>(10'4" x 10'6") |
|                                                      |