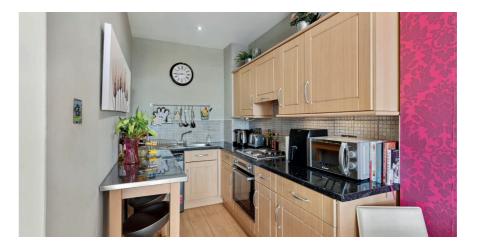

## A beautifully presented one bedroom flat boasting expansive views.

- Red Sandstone building
- Bay window lounge, open plan to kitchen
- Double bedroom
- Hallway with storage
- Modern bathroom