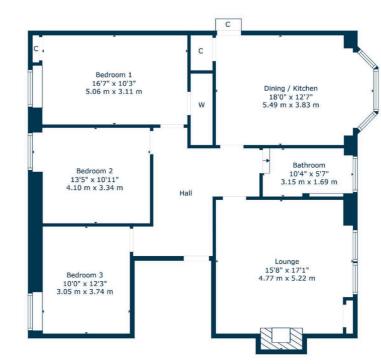

# 3 | BEDROOMS1 | BATHROOM1 | PUBLIC ROOM

Set within a building shared with only two other flats, the spacious top floor flat has been reconfigured and upgraded internally and provides well laid out accommodation and lovely enclosed gardens to rear.

- 3 double sized bedrooms
- Large dining kitchen with bay window
- Super lounge
- Original cornice work and woodwork
- Gas central heating, double glazing and gardens
- Secure entry system into communal hallway

#### SS4677

\*All measurements and distances are approximate. Floorplans are for illustration purposes and may not be to scale.

For the full home report visit **www.corumproperty.co.uk** 