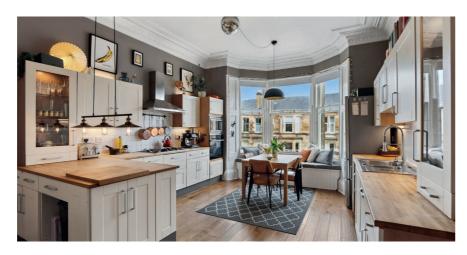

# 3 | BEDROOMS1 | BATHROOM1 | PUBLIC ROOM

Set within a building shared with only two other flats, the spacious top floor flat has been reconfigured and upgraded internally and provides well laid out accommodation and lovely enclosed gardens to rear.

- 3 double sized bedrooms
- Large dining kitchen with bay window
- Super lounge
- Original cornice work and woodwork
- Gas central heating, double glazing and gardens
- Secure entry system into communal hallway