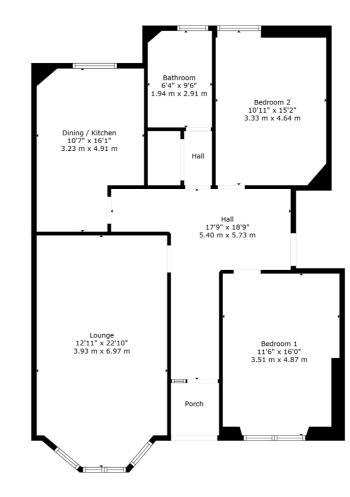

# 2 | BEDROOMS1 | BATHROOM1 | PUBLIC ROOM

Occupying a private main door position in the centre of Shawlands, this traditional twobedroom flat will be of particular interest to buyers keen to have their own outdoor space. The property has been meticulously cared for by our client and it represents a terrific opportunity to live on the doorstep of all that Shawlands has to offer.

#### SS4682

\*All measurements and distances are approximate. Floorplans are for illustration purposes and may not be to scale.

For the full home report visit **www.corumproperty.co.uk** 