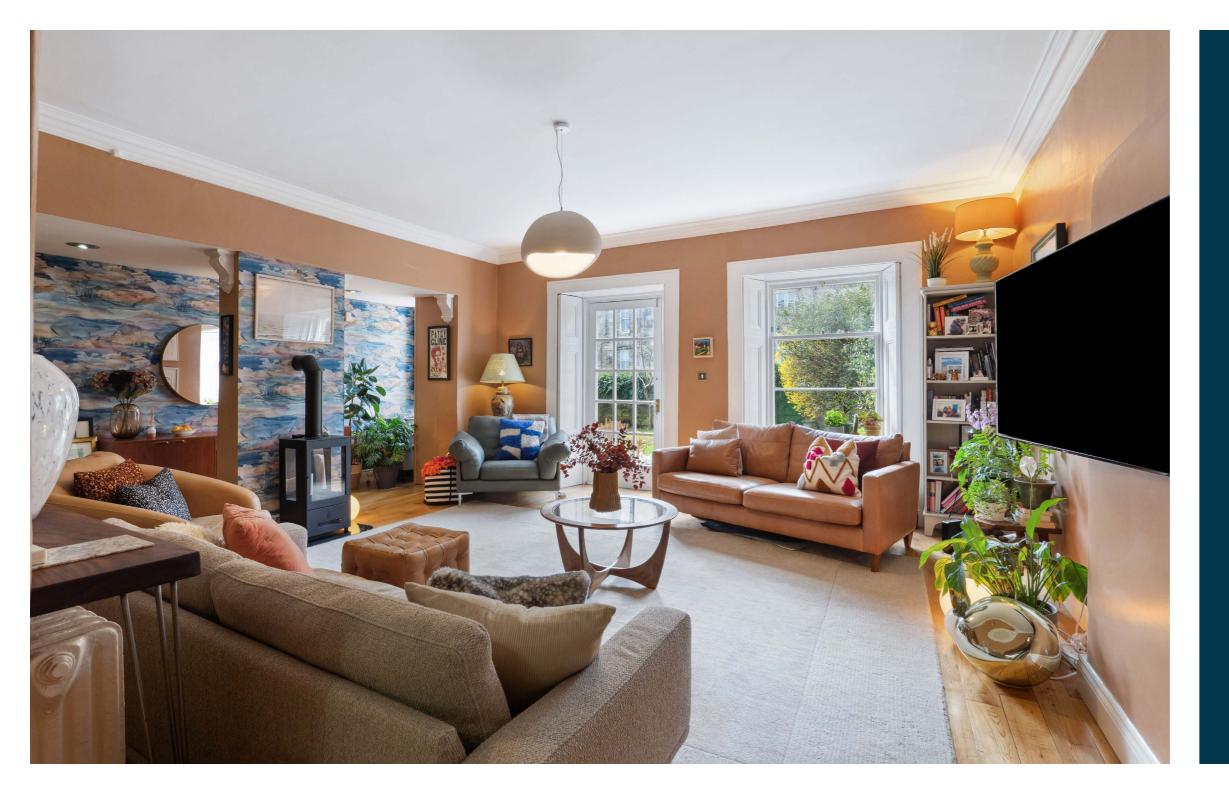

This A-Listed property was designed by Alexander "Greek" Thomson circa 1869 and is in immaculate order through-out. The apartment has a shared and very well-maintained communal hall with one other garden flat. The accommodation comprises: large welcoming reception hall with ample storage off, beautiful open plan lounge kitchen area with a recently installed stunning kitchen and dining area which in turn, provides access to the superb shared South facing garden. There are two double bedrooms, the principal with excellent wardrobe space and a recently fitted, very stylish family shower room.

The property benefits from gas central heating, beautiful décor, hardwood and quality carpeting throughout. Residents permit parking can be obtained on request via Glasgow City council.

Hyndland is highly regarded as the social hub of the West End. The area has been truly transformed in the last ten years with a number of excellent bars and restaurants including, Epicures by Cail Bruich, Shucks, Jelly Hill, Caffé Parma, Peckhams and Cottiers. There is also a variety of independent shops and boutiques, including Bluebellgray, Silks, Brenda Muir, Pampas, Biscuit Clothing, Good Story and independent retail stores such as Bauen Design, offering stunning bespoke kitchens, and Chelsea McLaine Interior Designers.