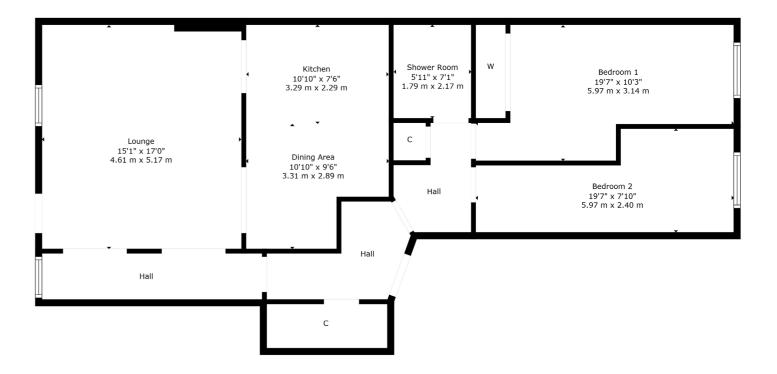

This A-Listed property was designed by Alexander "Greek" Thomson circa 1869 and is in immaculate order through-out. The apartment has a shared and very well-maintained communal hall with one other garden flat. The accommodation comprises: large welcoming reception hall with ample storage off, beautiful open plan lounge kitchen area with a recently installed stunning kitchen and dining area which in turn, provides access to the superb shared South facing garden. There are two double bedrooms, the principal with excellent wardrobe space and a recently fitted, very stylish family shower room.

The property benefits from gas central heating, beautiful décor, hardwood and quality carpeting throughout. Residents permit parking can be obtained on request via Glasgow City council.

Hyndland is highly regarded as the social hub of the West End. The area has been truly transformed in the last ten years with a number of excellent bars and restaurants including, Epicures by Cail Bruich, Shucks, Jelly Hill, Caffé Parma, Peckhams and Cottiers. There is also a variety of independent shops and boutiques, including Bluebellgray, Silks, Brenda Muir, Pampas, Biscuit Clothing, Good Story and independent retail stores such as Bauen Design, offering stunning bespoke kitchens, and Chelsea McLaine Interior Designers.