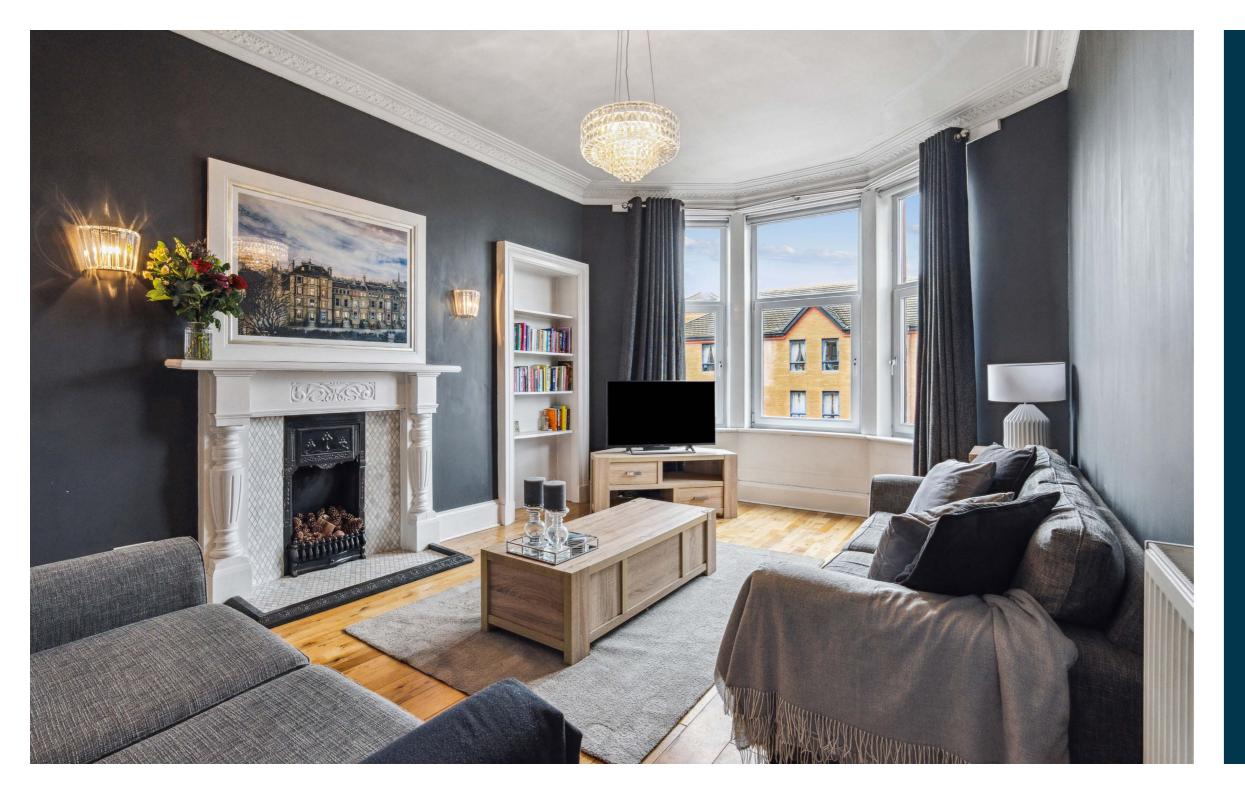

Located in the ever-popular Broomhill area, the internal accommodation comprises: entrance vestibule, welcoming reception hallway with large storage cupboard and access off to all apartments, bright bay windowed lounge to the front with feature fireplace, spacious storage cupboard and open outlook, an excellent sized dining kitchen boasting a range of base and wall mounted units and ample space for dining. There is a generously spacious double bedroom to the front with ample space for free standing storage and a well-appointed modern shower room with three piece suite, completes the accommodation on offer.