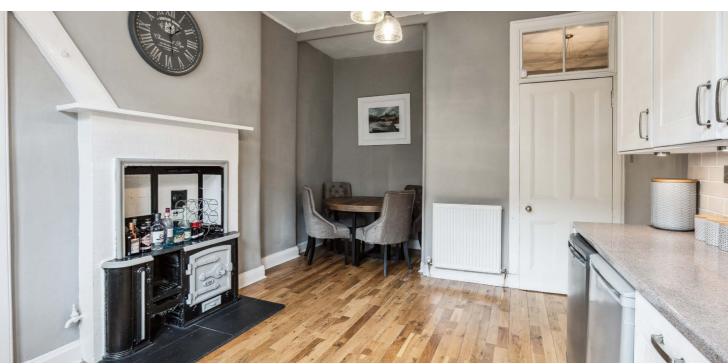

Located in the ever-popular Broomhill area, the internal accommodation comprises: entrance vestibule, welcoming reception hallway with large storage cupboard and access off to all apartments, bright bay windowed lounge to the front with feature fireplace, spacious storage cupboard and open outlook, an excellent sized dining kitchen boasting a range of base and wall mounted units and ample space for dining. There is a generously spacious double bedroom to the front with ample space for free standing storage and a well-appointed modern shower room with three piece suite, completes the accommodation on offer.