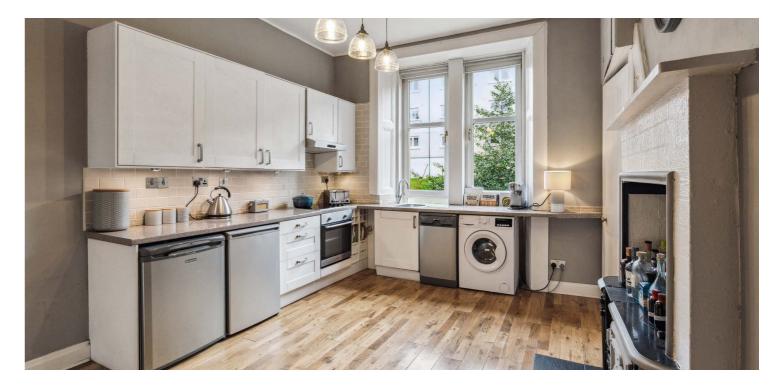

Located in the ever-popular Broomhill area, the internal accommodation comprises: entrance vestibule, welcoming reception hallway with large storage cupboard and access off to all apartments, bright bay windowed lounge to the front with feature fireplace, spacious storage cupboard and open outlook, an excellent sized dining kitchen boasting a range of base and wall mounted units and ample space for dining. There is a generously spacious double bedroom to the front with ample space for free standing storage and a well-appointed modern shower room with three piece suite, completes the accommodation on offer.