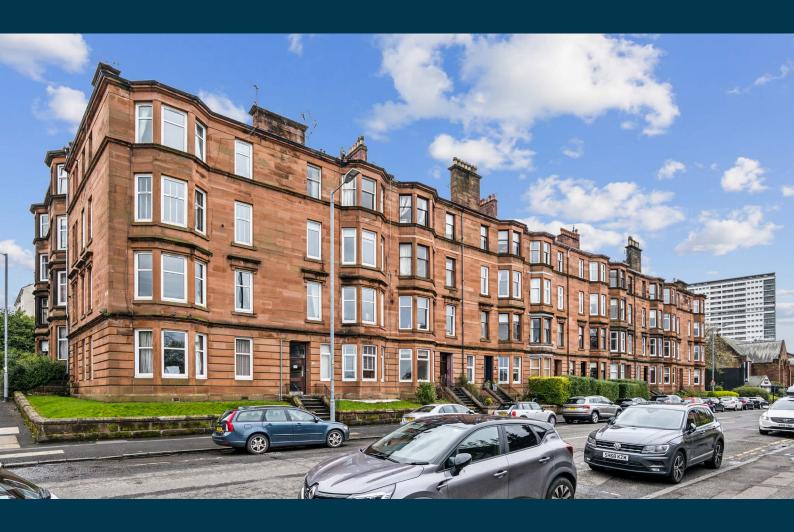

## 1/1 209 CROW ROAD BROOMHILL

www.corumproperty.co.uk

- 1 | BEDROOM
- 1 | BATHROOM
- 1 | PUBLIC ROOM

209 Crow Road is a bright and spacious one bedroom apartment situated on the preferred first floor of this well-maintained red sandstone tenement building.

Located in the ever-popular Broomhill area, the internal accommodation comprises: entrance vestibule, welcoming reception hallway with large storage cupboard and access off to all apartments, bright bay windowed lounge to the front with feature fireplace, spacious storage cupboard and open outlook, an excellent sized dining kitchen boasting a range of base and wall mounted units and ample space for dining. There is a generously spacious double bedroom to the front with ample space for free standing storage and a well-appointed modern shower room with three piece suite, completes the accommodation on offer.

In addition, the property benefits from gas central heating, double glazed windows and a well-kept communal garden to the rear.

Broomhill is a beautiful, leafy district in the West End of Glasgow bounded by the districts of Thornwood and Partick to the south, Hyndland to the east, and Jordanhill, Scotstoun and Victoria Park to the west.