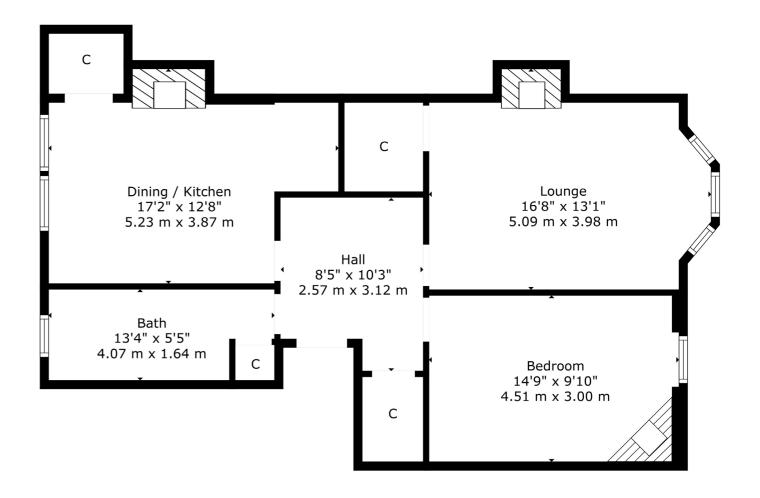

## 1/1 209 CROW ROAD BROOMHILL

www.corumproperty.co.uk

- 1 | BEDROOM
- 1 | BATHROOM
- 1 | PUBLIC ROOM

209 Crow Road is a bright and spacious one bedroom apartment situated on the preferred first floor of this well-maintained red sandstone tenement building.

Located in the ever-popular Broomhill area, the internal accommodation comprises: entrance vestibule, welcoming reception hallway with large storage cupboard and access off to all apartments, bright bay windowed lounge to the front with feature fireplace, spacious storage cupboard and open outlook, an excellent sized dining kitchen boasting a range of base and wall mounted units and ample space for dining. There is a generously spacious double bedroom to the front with ample space for free standing storage and a well-appointed modern shower room with three piece suite, completes the accommodation on offer.

In addition, the property benefits from gas central heating, double glazed windows and a well-kept communal garden to the rear.

Broomhill is a beautiful, leafy district in the West End of Glasgow bounded by the districts of Thornwood and Partick to the south, Hyndland to the east, and Jordanhill, Scotstoun and Victoria Park to the west.

WE4989 | Sat Nav: 209 Crow Road, Broomhill, G11 7PY

For the full home report visit www.corumproperty.co.uk

\* All measurements and distances are approximate Floorplans are for illustration purposes and may not be to scale.