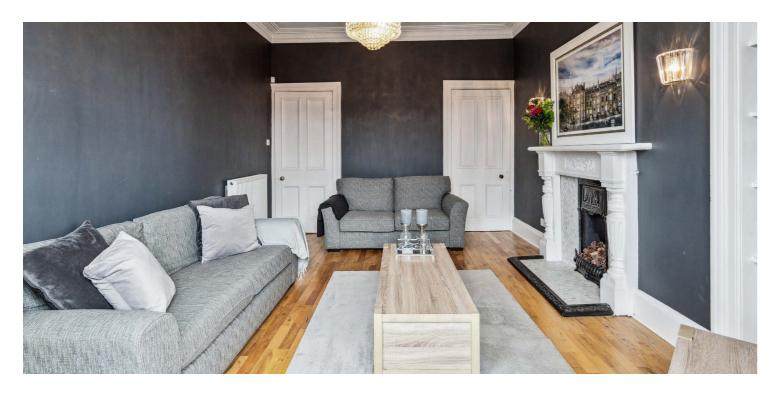

Located in the ever-popular Broomhill area, the internal accommodation comprises: entrance vestibule, welcoming reception hallway with large storage cupboard and access off to all apartments, bright bay windowed lounge to the front with feature fireplace, spacious storage cupboard and open outlook, an excellent sized dining kitchen boasting a range of base and wall mounted units and ample space for dining. There is a generously spacious double bedroom to the front with ample space for free standing storage and a well-appointed modern shower room with three piece suite, completes the accommodation on offer.