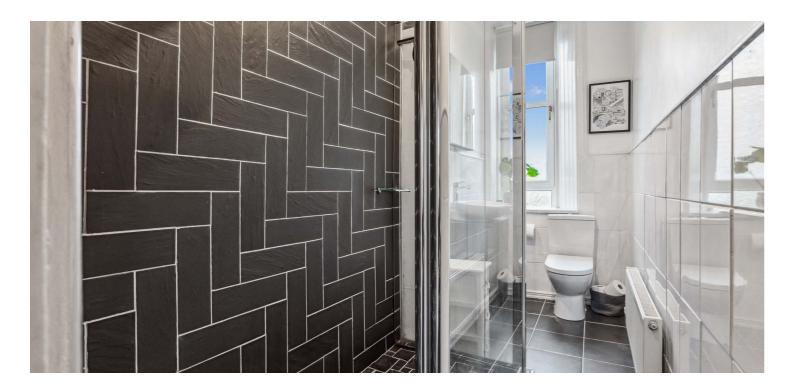

Located in the ever-popular Broomhill area, the internal accommodation comprises: entrance vestibule, welcoming reception hallway with large storage cupboard and access off to all apartments, bright bay windowed lounge to the front with feature fireplace, spacious storage cupboard and open outlook, an excellent sized dining kitchen boasting a range of base and wall mounted units and ample space for dining. There is a generously spacious double bedroom to the front with ample space for free standing storage and a well-appointed modern shower room with three piece suite, completes the accommodation on offer.