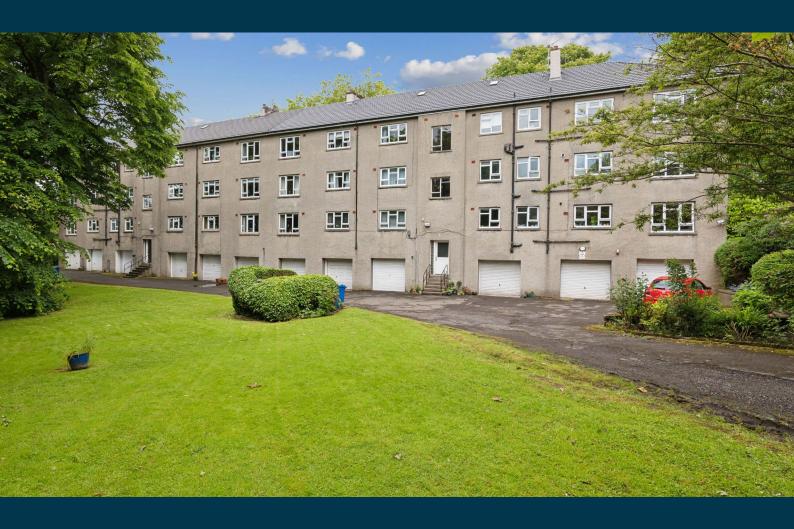

## FLAT 12, 93 CLEVEDEN ROAD KELVINDALE

www.corumproperty.co.uk

- 3 | BEDROOMS
- 1 | BATHROOM
- 2 | PUBLIC ROOMS

Flat 12 at 93 Cleveden Road, Winchester Court, is an extremely spacious second floor, three-bedroom apartment, with private tandem garage and well-maintained residents' garden grounds, located in the highly sought after Kelvindale area.

The property is in excellent condition throughout and benefits from double glazing to the front of the property, electric heating, well-maintained residents' gardens, and its very own large, double length private garage with power.