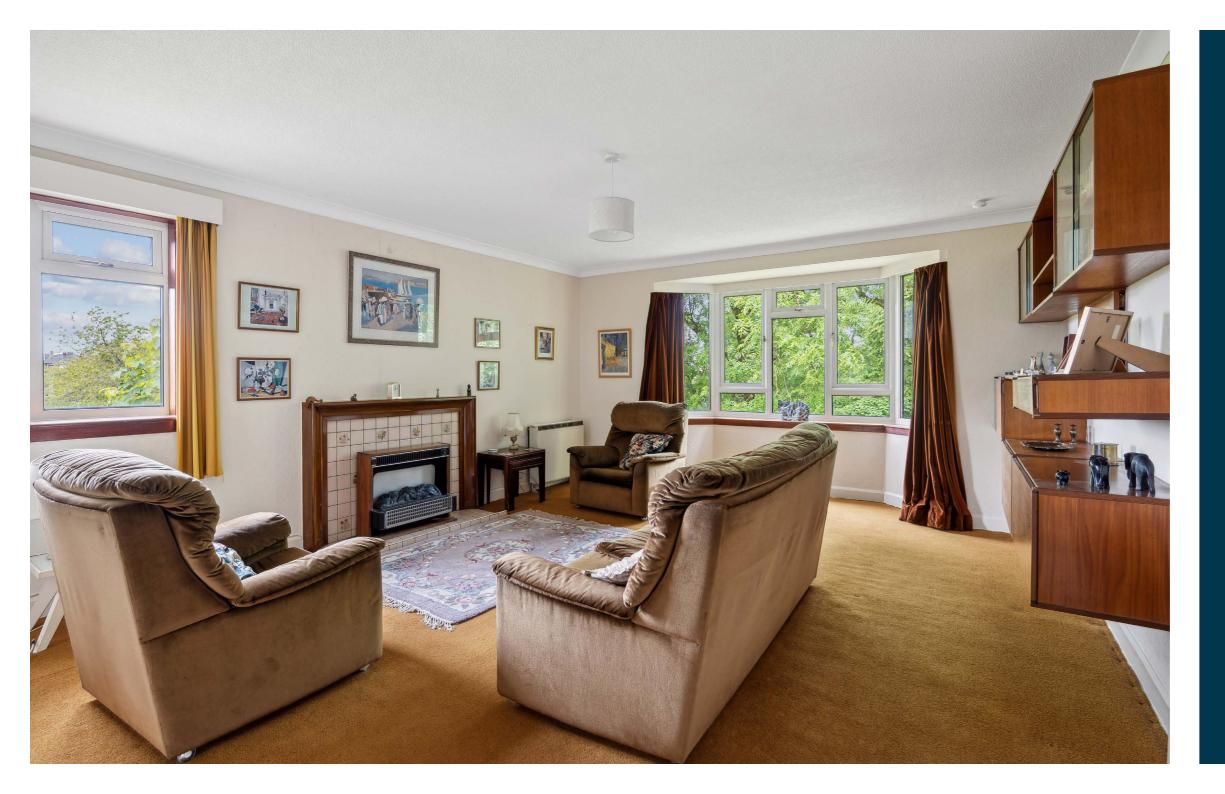

The property is entered via a secure entry system with staircase leading to the second floor. Whilst in need of modernisation, the internal accommodation offers flexibility with its configuration and comprises; a large welcoming reception hall with storage off, spacious dual aspect lounge to the front, with a bright dual aspect dining room to the rear of the property through double doors. There is an ample sized kitchen with a selection of base and wall mounted units and open outlook over the communal grounds, three well-proportioned double bedrooms all boasting ample space for freestanding storage, and finally, a well-appointed family bathroom with shower over bath completes the accommodation on offer.