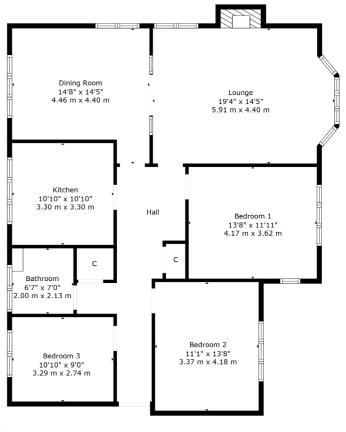

## FLAT 12, 93 CLEVEDEN ROAD KELVINDALE

www.corumproperty.co.uk

- 3 | BEDROOMS
- 1 | BATHROOM
- 2 | PUBLIC ROOMS

Flat 12 at 93 Cleveden Road, Winchester Court, is an extremely spacious second floor, three-bedroom apartment, with private tandem garage and well-maintained residents' garden grounds, located in the highly sought after Kelvindale area.

The property is entered via a secure entry system with staircase leading to the second floor. Whilst in need of modernisation, the internal accommodation offers flexibility with its configuration and comprises; a large welcoming reception hall with storage off, spacious dual aspect lounge to the front, with a bright dual aspect dining room to the rear of the property through double doors. There is an ample sized kitchen with a selection of base and wall mounted units and open outlook over the communal grounds, three well-proportioned double bedrooms all boasting ample space for freestanding storage, and finally, a well-appointed family bathroom with shower over bath completes the accommodation on offer.

WE5009 | Sat Nav: 93 Cleveden Road, Kelvinside, G12 0JN

For the full home report visit www.corumproperty.co.uk

\* All measurements and distances are approximate Floorplans are for illustration purposes and may not be to scale.