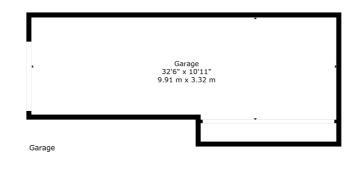

The property is in excellent condition throughout and benefits from double glazing to the front of the property, electric heating, well-maintained residents' gardens, and its very own large, double length private garage with power.

WE5009 | Sat Nav: 93 Cleveden Road, Kelvinside, G12 0JN

For the full home report visit www.corumproperty.co.uk

\* All measurements and distances are approximate Floorplans are for illustration purposes and may not be to scale.