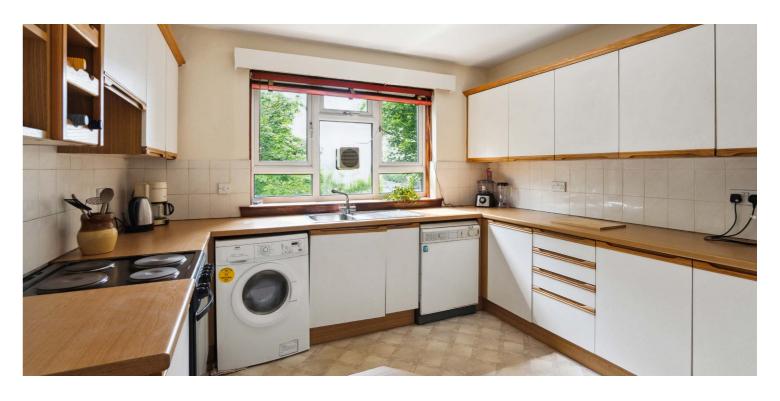

The property is entered via a secure entry system with staircase leading to the second floor. Whilst in need of modernisation, the internal accommodation offers flexibility with its configuration and comprises; a large welcoming reception hall with storage off, spacious dual aspect lounge to the front, with a bright dual aspect dining room to the rear of the property through double doors. There is an ample sized kitchen with a selection of base and wall mounted units and open outlook over the communal grounds, three well-proportioned double bedrooms all boasting ample space for freestanding storage, and finally, a well-appointed family bathroom with shower over bath completes the accommodation on offer.