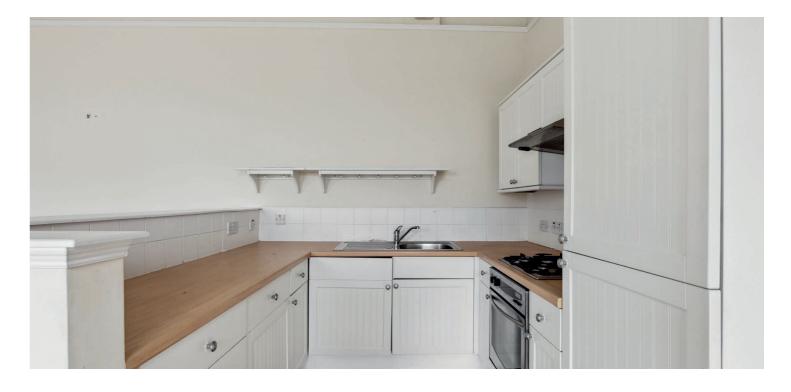

The building is initially entered via a secure entry system leading to a well-maintained communal hallway used only by this property. The sweeping staircase completes this, enjoying the natural light from the glazed roof cupola. The internal accommodation comprises; welcoming reception hallway, bright and spacious open plan lounge/dining kitchen that is flooded with natural light and breathtaking southerly open aspects, making this a truly special flat. There are two well-proportioned double bedrooms to the rear with the principle benefiting from in-built sliding wardrobes, and a well-appointed modern bathroom with shower over bath.