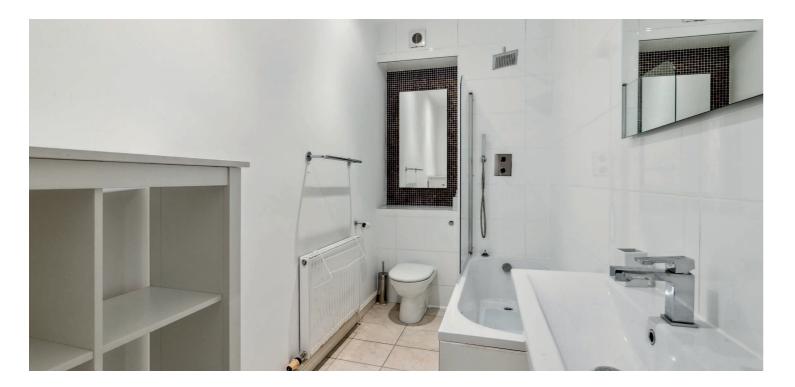

The building is initially entered via a secure entry system leading to a well-maintained communal hallway used only by this property. The sweeping staircase completes this, enjoying the natural light from the glazed roof cupola. The internal accommodation comprises; welcoming reception hallway, bright and spacious open plan lounge/dining kitchen that is flooded with natural light and breathtaking southerly open aspects, making this a truly special flat. There are two well-proportioned double bedrooms to the rear with the principle benefiting from in-built sliding wardrobes, and a well-appointed modern bathroom with shower over bath.