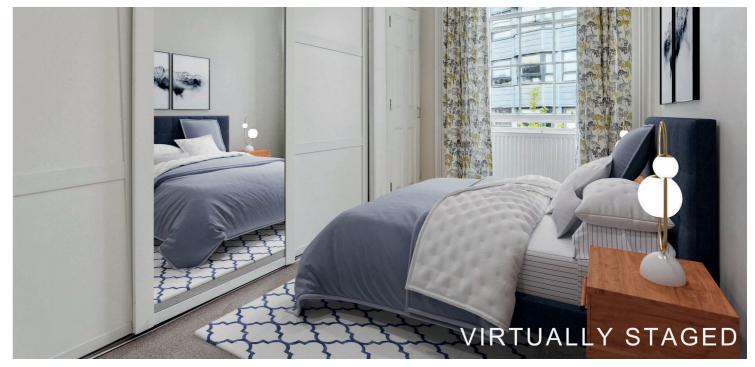

The building is initially entered via a secure entry system leading to a well-maintained communal hallway used only by this property. The sweeping staircase completes this, enjoying the natural light from the glazed roof cupola. The internal accommodation comprises; welcoming reception hallway, bright and spacious open plan lounge/dining kitchen that is flooded with natural light and breathtaking southerly open aspects, making this a truly special flat. There are two well-proportioned double bedrooms to the rear with the principle benefiting from in-built sliding wardrobes, and a well-appointed modern bathroom with shower over bath.