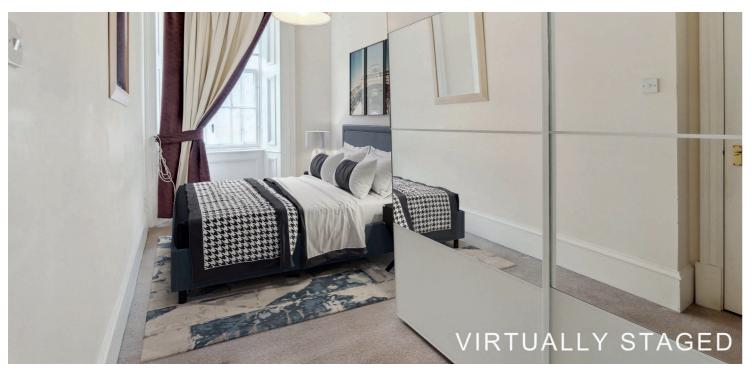

The building is initially entered via a secure entry system leading to a well-maintained communal hallway used only by this property. The sweeping staircase completes this, enjoying the natural light from the glazed roof cupola. The internal accommodation comprises; welcoming reception hallway, bright and spacious open plan lounge/dining kitchen that is flooded with natural light and breathtaking southerly open aspects, making this a truly special flat. There are two well-proportioned double bedrooms to the rear with the principle benefiting from in-built sliding wardrobes, and a well-appointed modern bathroom with shower over bath.