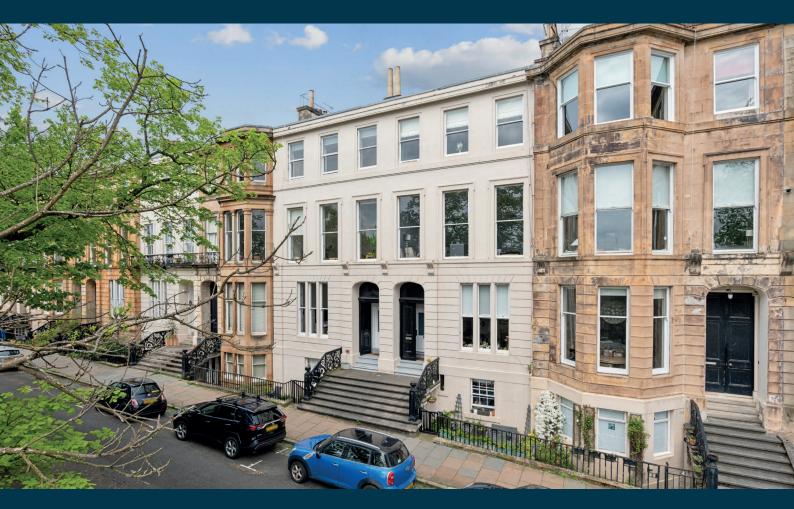

## 2/1 5 WOODLANDS TERRACE PARK

www.corumproperty.co.uk

- 2 | BEDROOMS
- 1 | BATHROOM
- 1 | PUBLIC ROOM

5 Woodlands Terrace is a highly sought after two bedroom, top floor flat boasting a plethora of period features. As it is south facing, it benefits from some of the most outstanding views over Glasgow. Located in the highly desirable Park area, there is a wide range of local amenities nearby and ease of access to Kelvingrove Park, Finnieston and City Centre.

The Park District area is bordered by the City Centre, Kelvingrove, Kelvingrove Park and Woodlands. Park Circus was built between 1855 and 1863. Many of the area's large townhouses which were converted to offices during the latter half of the 20th century are being returned to residential use. It was declared a Conservation Area in 1970.