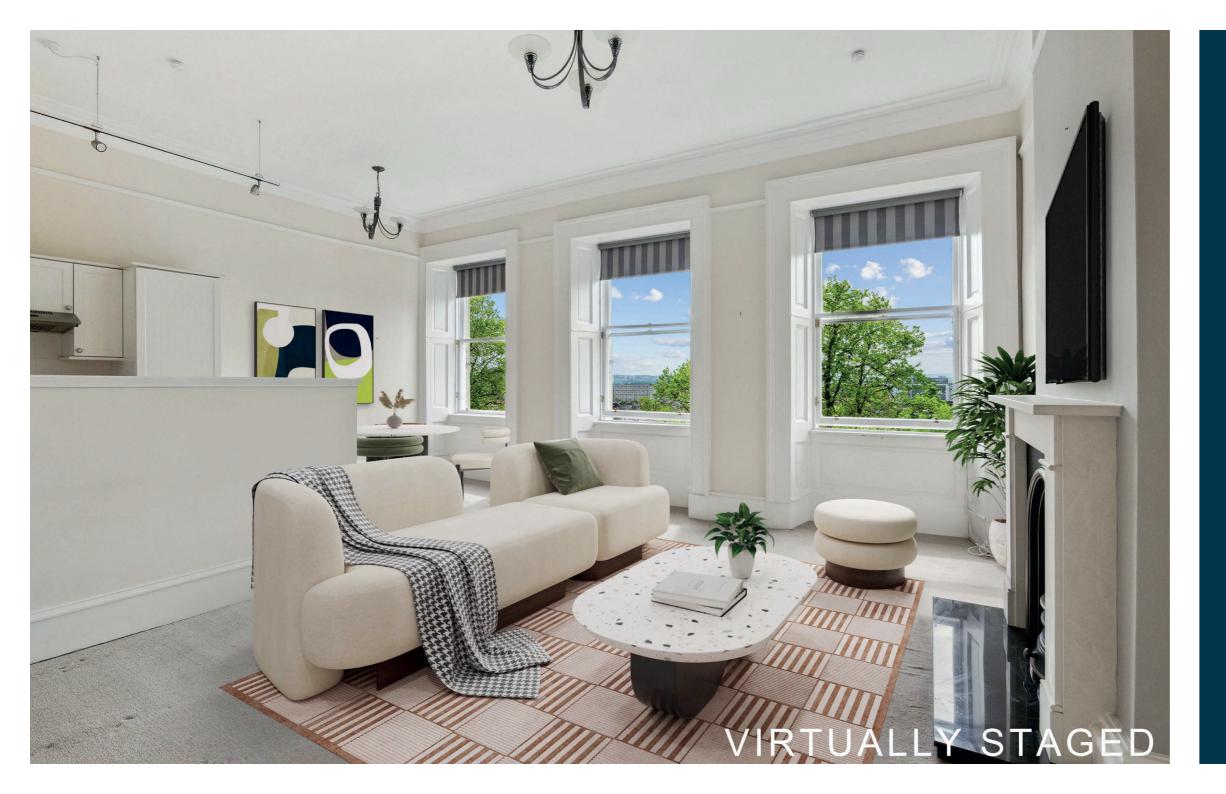

The building is initially entered via a secure entry system leading to a well-maintained communal hallway used only by this property. The sweeping staircase completes this, enjoying the natural light from the glazed roof cupola. The internal accommodation comprises; welcoming reception hallway, bright and spacious open plan lounge/dining kitchen that is flooded with natural light and breathtaking southerly open aspects, making this a truly special flat. There are two well-proportioned double bedrooms to the rear with the principle benefiting from in-built sliding wardrobes, and a well-appointed modern bathroom with shower over bath.