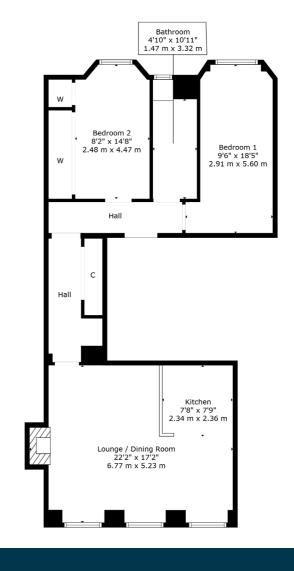

The building is initially entered via a secure entry system leading to a well-maintained communal hallway used only by this property. The sweeping staircase completes this, enjoying the natural light from the glazed roof cupola. The internal accommodation comprises; welcoming reception hallway, bright and spacious open plan lounge/dining kitchen that is flooded with natural light and breathtaking southerly open aspects, making this a truly special flat. There are two well-proportioned double bedrooms to the rear with the principle benefiting from in-built sliding wardrobes, and a well-appointed modern bathroom with shower over bath.

WE5011 | Sat Nav: 5 Woodlands Terrace, Park, G3 6DD

For the full home report visit **www.corumproperty.co.uk** 

\* All measurements and distances are approximate Floorplans are for illustration purposes and may not be to scale.