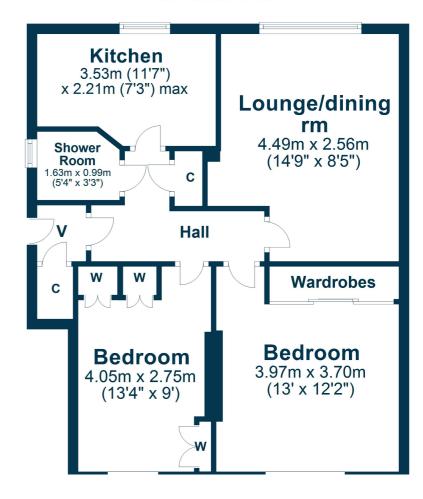

In summary the accommodation extends to an entrance vestibule with large cupboard off, reception hallway with fitted cupboard, front facing lounge/dining room, modern fitted kitchen, two double bedrooms and three piece shower room.

AY4850 | Sat Nav: 18 Seaforth Road, Ayr, KA8 9BU

For the full home report visit www.corumproperty.co.uk

\* All measurements and distances are approximate Floorplans are for illustration purposes and may not be to scale.