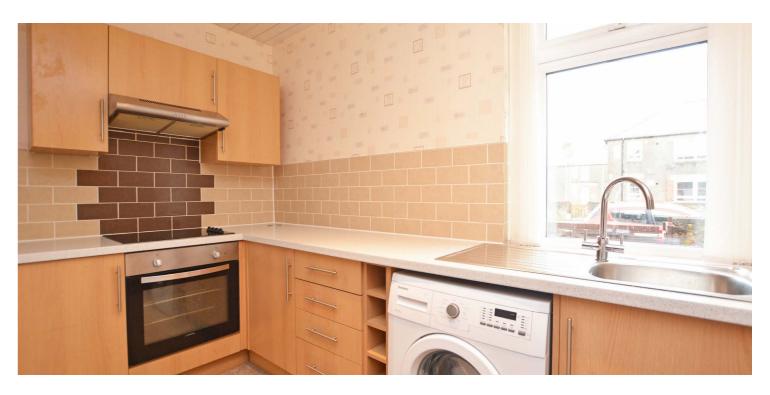

The property benefits from a modern fitted kitchen with white goods included in the sale, recently fitted three piece shower room, double glazing, fitted wardrobes in both bedrooms, gas central heating with a 'Baxi' boiler and neutral decoration.

In summary the accommodation extends to an entrance vestibule with large cupboard off, reception hallway with fitted cupboard, front facing lounge/dining room, modern fitted kitchen, two double bedrooms and three piece shower room.