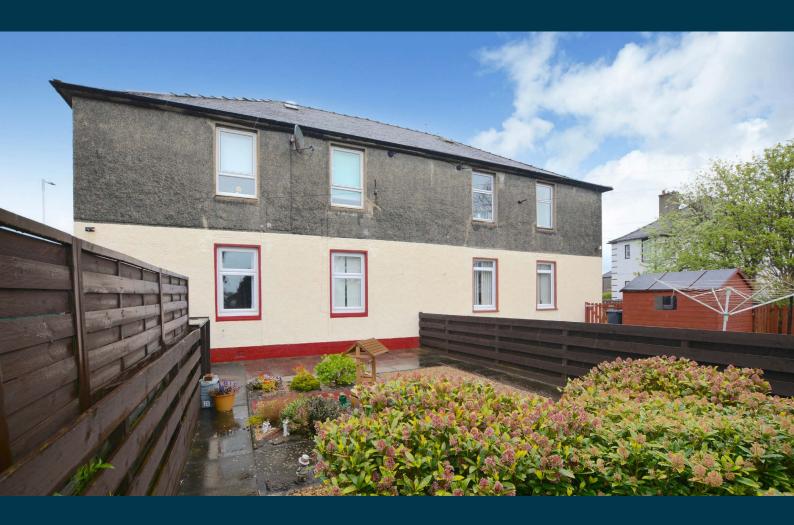

Externally the front garden is laid to low maintenance chips, shrub borders and gated driveway parking. The south facing rear garden is laid to low maintenance with shrubbery borders, patio area, garden shed, summerhouse and bin store.