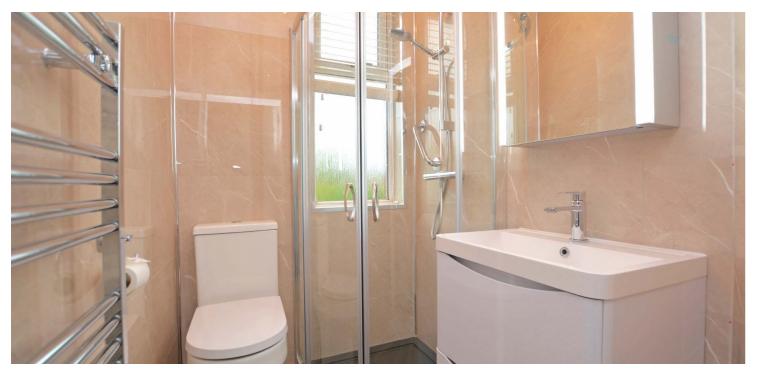

The property benefits from a modern fitted kitchen with white goods included in the sale, recently fitted three piece shower room, double glazing, fitted wardrobes in both bedrooms, gas central heating with a 'Baxi' boiler and neutral decoration.

In summary the accommodation extends to an entrance vestibule with large cupboard off, reception hallway with fitted cupboard, front facing lounge/dining room, modern fitted kitchen, two double bedrooms and three piece shower room.