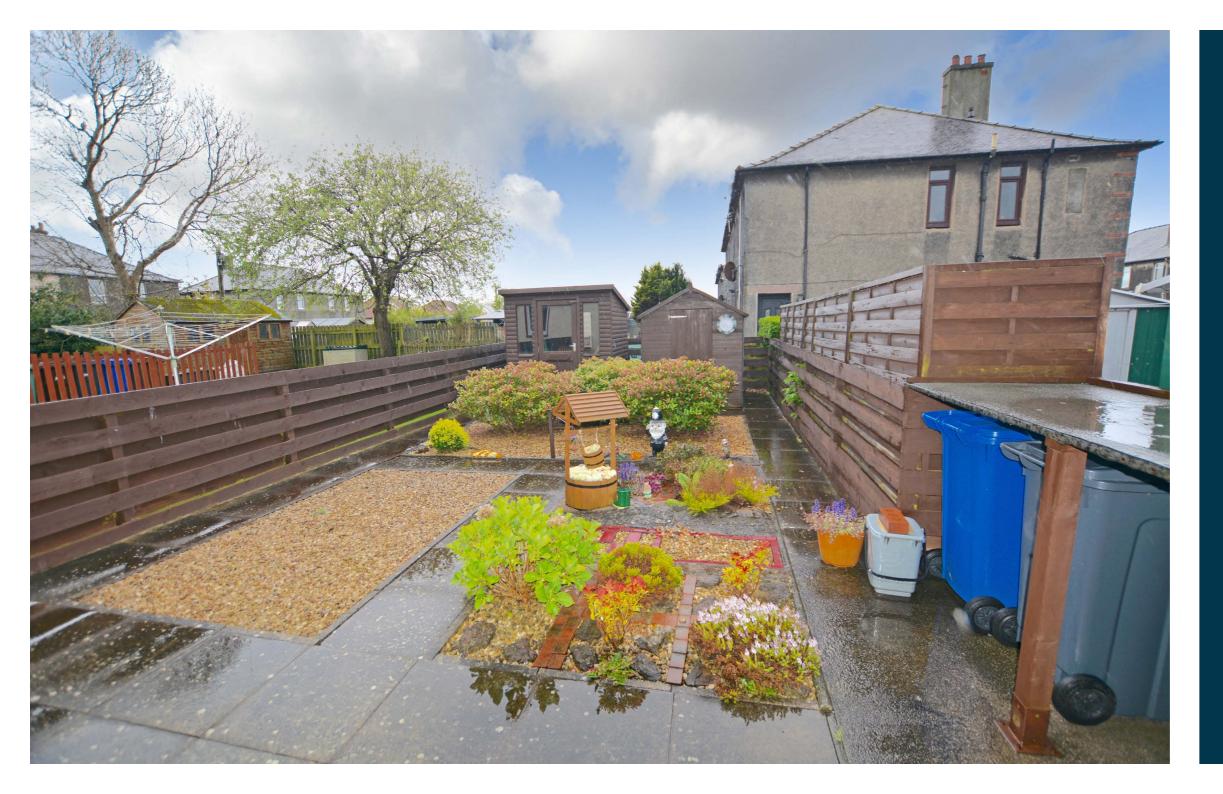

Externally the front garden is laid to low maintenance chips, shrub borders and gated driveway parking. The south facing rear garden is laid to low maintenance with shrubbery borders, patio area, garden shed, summerhouse and bin store.