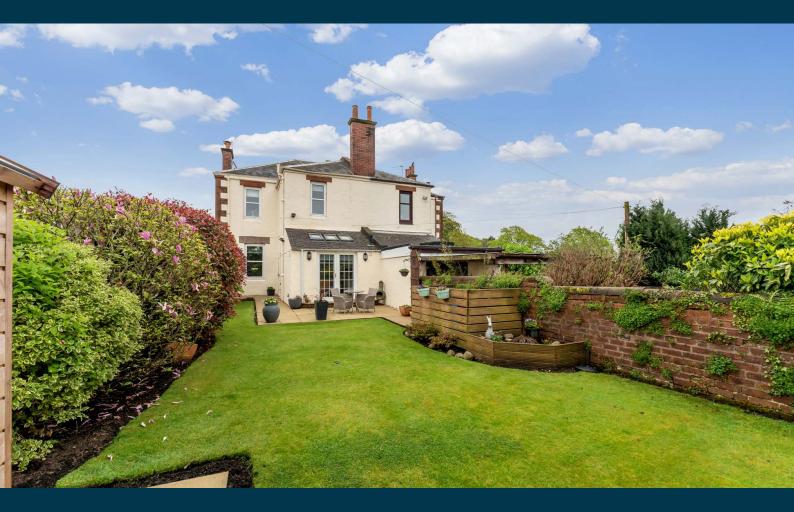

Externally, to the front, a driveway for off street parking and well-designed shrub and flower borders.

The rear garden is laid with lawn, a patio area, mature shrubs, is fully enclosed and comes with a timber shed a wonderful place to sit and relax in.