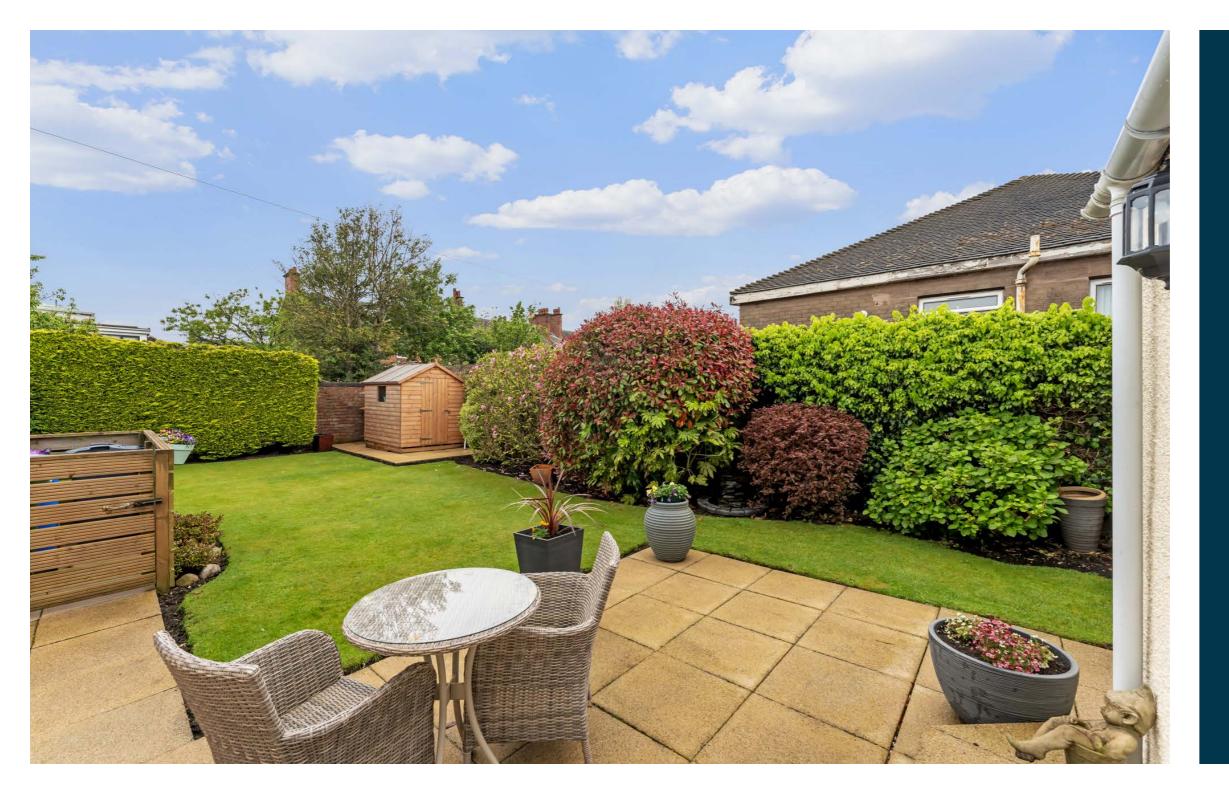

Externally, to the front, a driveway for off street parking and well-designed shrub and flower borders.

The rear garden is laid with lawn, a patio area, mature shrubs, is fully enclosed and comes with a timber shed a wonderful place to sit and relax in.