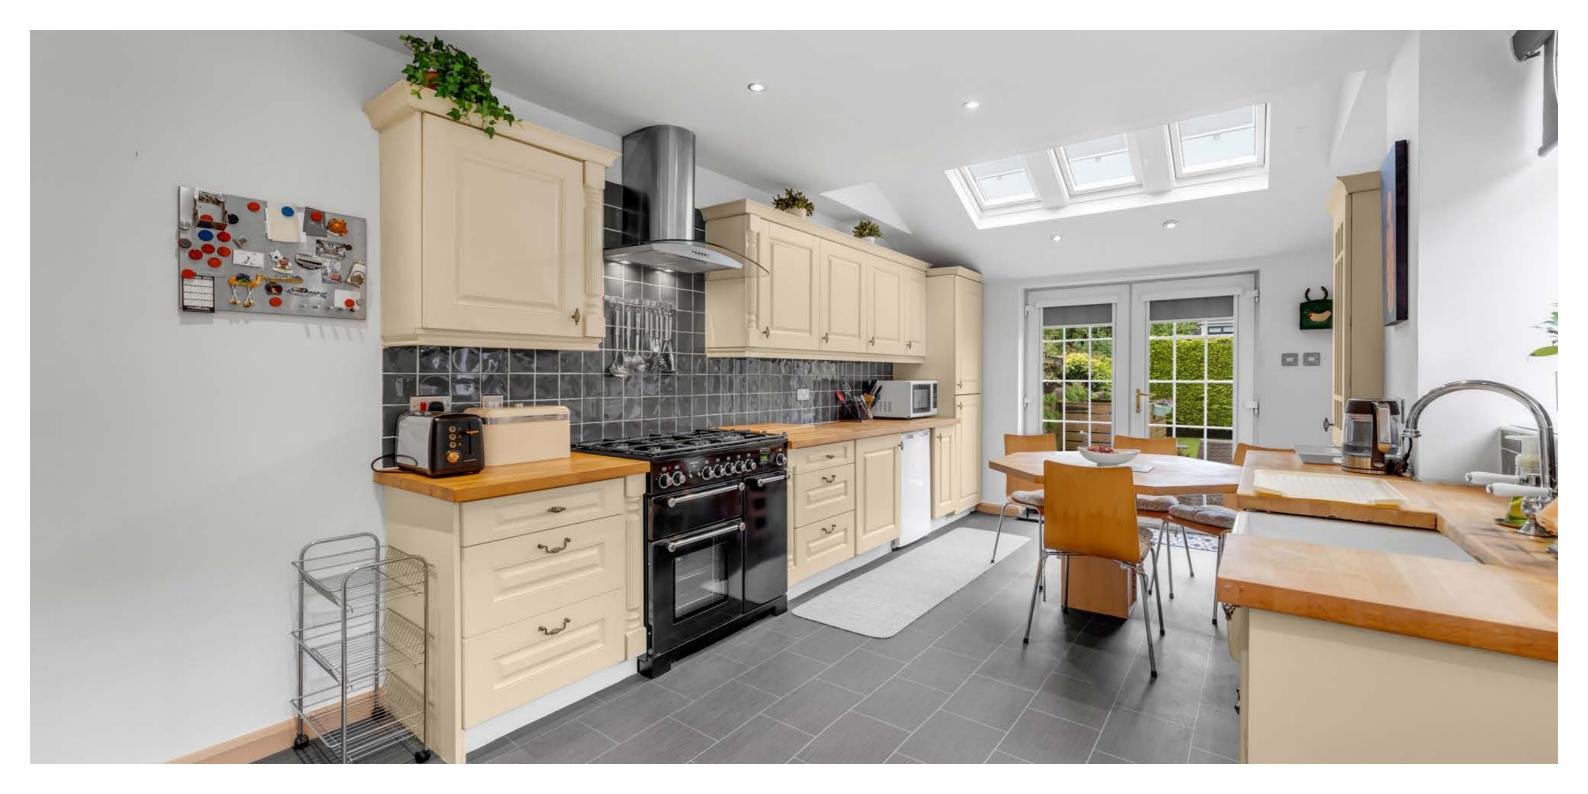

In more detail, the internal accommodation extends to an entrance vestibule, a grand hallway with a modern w.c/ cloakroom, a spacious bay-windowed lounge with a feature fireplace, a family room/formal dining room leading through to a light filled, fitted, dining kitchen with a pantry store, French door access to the rear garden. On the half landing there are stairs leading to a double bedroom and on the upper floor there are a further two double bedrooms, including a baywindowed master bedroom and a stylish, modern bathroom/ shower room suite.