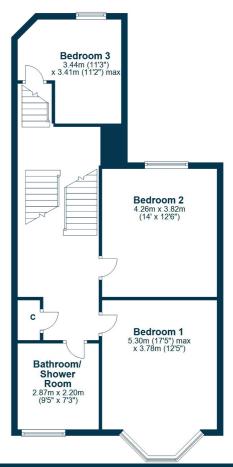

In more detail, the internal accommodation extends to an entrance vestibule, a grand hallway with a modern w.c/ cloakroom, a spacious bay-windowed lounge with a feature fireplace, a family room/formal dining room leading through to a light filled, fitted, dining kitchen with a pantry store, French door access to the rear garden. On the half landing there are stairs leading to a double bedroom and on the upper floor there are a further two double bedrooms, including a baywindowed master bedroom and a stylish, modern bathroom/ shower room suite.

## First Floor

AY4888 | Sat Nav: 9 Craigie Road, Ayr, KA8 0EZ For the full home report visit **www.corumproperty.co.uk** \* All measurements and distances are approximate Floorplans are for illustration purposes and may not be to scale.