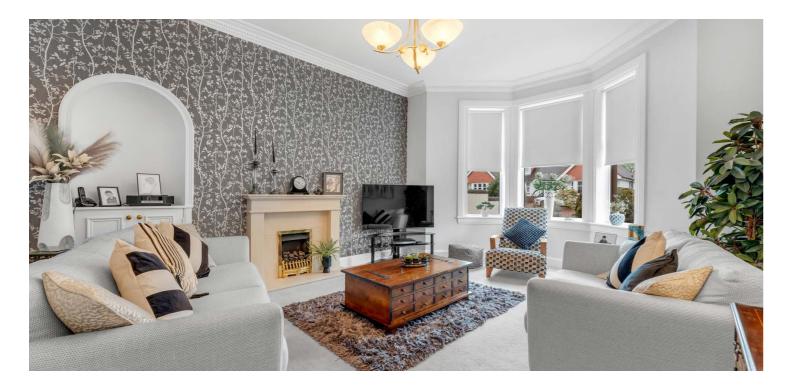

In more detail, the internal accommodation extends to an entrance vestibule, a grand hallway with a modern w.c/ cloakroom, a spacious bay-windowed lounge with a feature fireplace, a family room/formal dining room leading through to a light filled, fitted, dining kitchen with a pantry store, French door access to the rear garden. On the half landing there are stairs leading to a double bedroom and on the upper floor there are a further two double bedrooms, including a baywindowed master bedroom and a stylish, modern bathroom/ shower room suite.