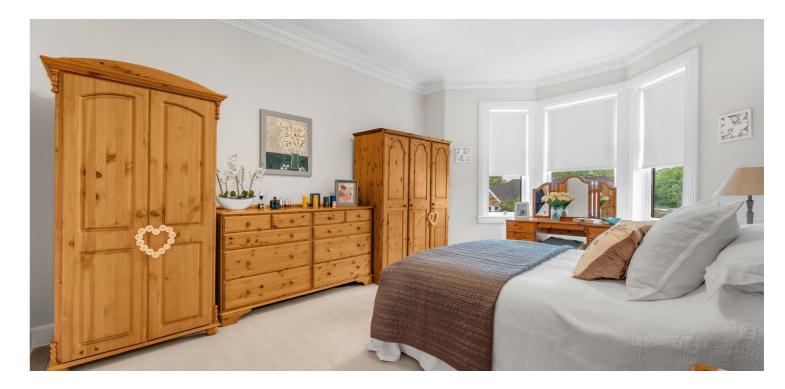

In more detail, the internal accommodation extends to an entrance vestibule, a grand hallway with a modern w.c/ cloakroom, a spacious bay-windowed lounge with a feature fireplace, a family room/formal dining room leading through to a light filled, fitted, dining kitchen with a pantry store, French door access to the rear garden. On the half landing there are stairs leading to a double bedroom and on the upper floor there are a further two double bedrooms, including a baywindowed master bedroom and a stylish, modern bathroom/ shower room suite.