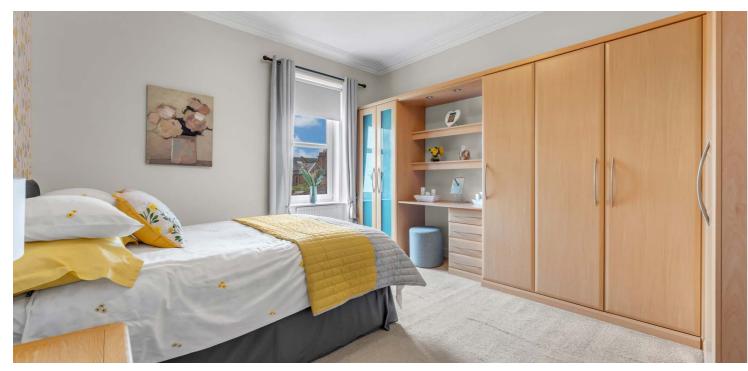

In more detail, the internal accommodation extends to an entrance vestibule, a grand hallway with a modern w.c/ cloakroom, a spacious bay-windowed lounge with a feature fireplace, a family room/formal dining room leading through to a light filled, fitted, dining kitchen with a pantry store, French door access to the rear garden. On the half landing there are stairs leading to a double bedroom and on the upper floor there are a further two double bedrooms, including a baywindowed master bedroom and a stylish, modern bathroom/ shower room suite.