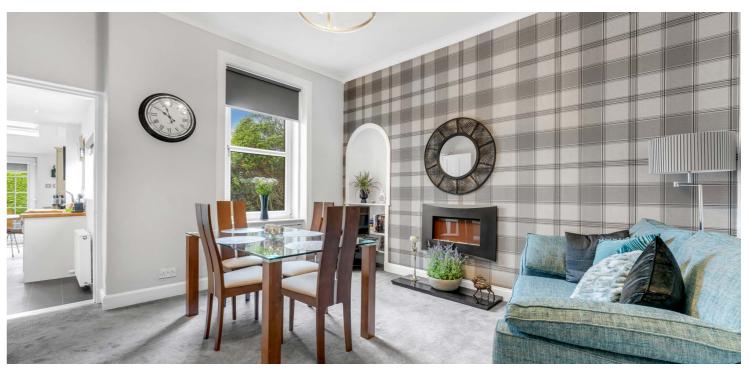

In more detail, the internal accommodation extends to an entrance vestibule, a grand hallway with a modern w.c/ cloakroom, a spacious bay-windowed lounge with a feature fireplace, a family room/formal dining room leading through to a light filled, fitted, dining kitchen with a pantry store, French door access to the rear garden. On the half landing there are stairs leading to a double bedroom and on the upper floor there are a further two double bedrooms, including a baywindowed master bedroom and a stylish, modern bathroom/ shower room suite.