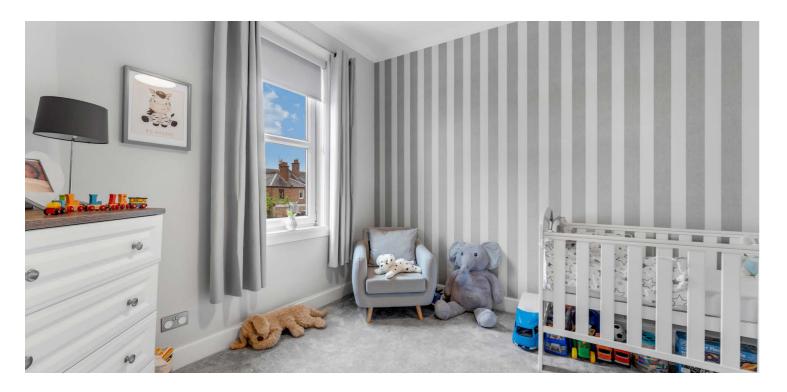

In more detail, the internal accommodation extends to an entrance vestibule, a grand hallway with a modern w.c/ cloakroom, a spacious bay-windowed lounge with a feature fireplace, a family room/formal dining room leading through to a light filled, fitted, dining kitchen with a pantry store, French door access to the rear garden. On the half landing there are stairs leading to a double bedroom and on the upper floor there are a further two double bedrooms, including a baywindowed master bedroom and a stylish, modern bathroom/ shower room suite.