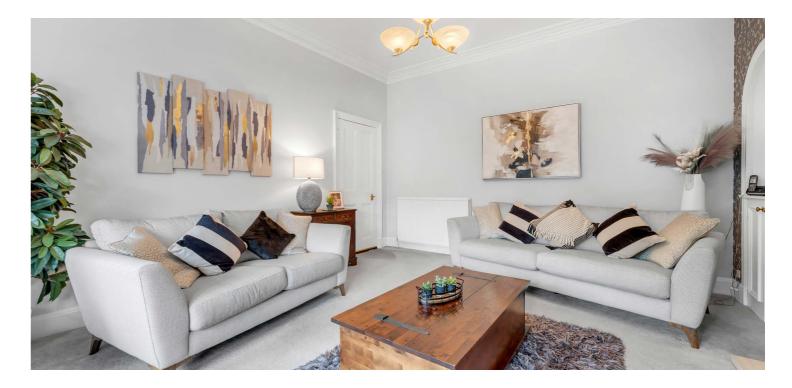

In more detail, the internal accommodation extends to an entrance vestibule, a grand hallway with a modern w.c/ cloakroom, a spacious bay-windowed lounge with a feature fireplace, a family room/formal dining room leading through to a light filled, fitted, dining kitchen with a pantry store, French door access to the rear garden. On the half landing there are stairs leading to a double bedroom and on the upper floor there are a further two double bedrooms, including a baywindowed master bedroom and a stylish, modern bathroom/ shower room suite.