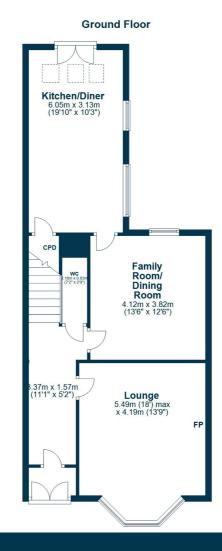

In more detail, the internal accommodation extends to an entrance vestibule, a grand hallway with a modern w.c/ cloakroom, a spacious bay-windowed lounge with a feature fireplace, a family room/formal dining room leading through to a light filled, fitted, dining kitchen with a pantry store, French door access to the rear garden. On the half landing there are stairs leading to a double bedroom and on the upper floor there are a further two double bedrooms, including a baywindowed master bedroom and a stylish, modern bathroom/ shower room suite.

## First Floor

AY4888 | Sat Nav: 9 Craigie Road, Ayr, KA8 0EZ For the full home report visit **www.corumproperty.co.uk** \* All measurements and distances are approximate Floorplans are for illustration purposes and may not be to scale.