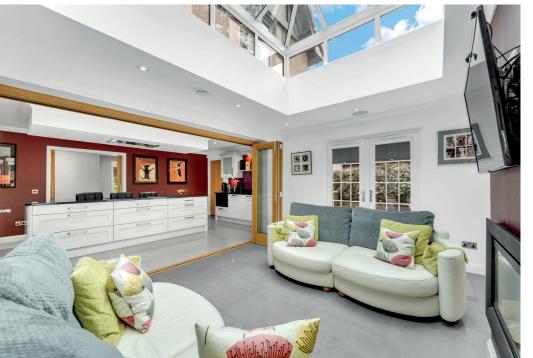

The house retains an impressive specification which includes a stylish and contemporary interior, open plan designer kitchen by Design Studio, delightful Orangery with cupola, bespoke home office, modern bathrooms and a superb entertaining/games room with bi fold doors to the rear garden. In more detail the accommodation comprises entrance vestibule, broad reception hall, cloaks/wc, formal lounge with feature fireplace, separate dining room, home office, fully fitted modern designer kitchen withe island unit open plan to an Orangery, utility room, family/games room with bi fold doors to rear garden.