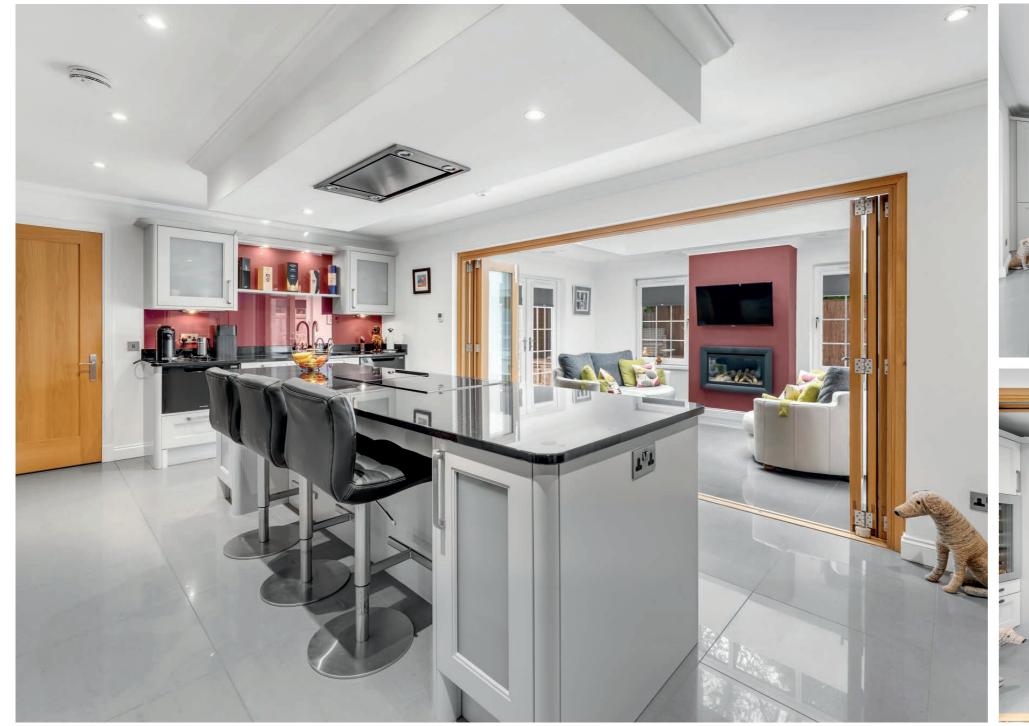

The house retains an impressive specification which includes a stylish and contemporary interior, open plan designer kitchen by Design Studio, delightful Orangery with cupola, bespoke home office, modern bathrooms and a superb entertaining/games room with bi fold doors to the rear garden. In more detail the accommodation comprises entrance vestibule, broad reception hall, cloaks/wc, formal lounge with feature fireplace, separate dining room, home office, fully fitted modern designer kitchen withe island unit open plan to an Orangery, utility room, family/games room with bi fold doors to rear garden.