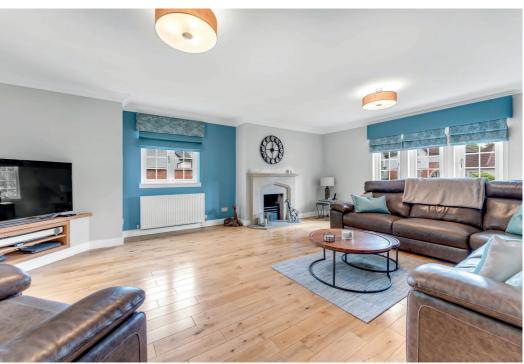

The house retains an impressive specification which includes a stylish and contemporary interior, open plan designer kitchen by Design Studio, delightful Orangery with cupola, bespoke home office, modern bathrooms and a superb entertaining/games room with bi fold doors to the rear garden. In more detail the accommodation comprises entrance vestibule, broad reception hall, cloaks/wc, formal lounge with feature fireplace, separate dining room, home office, fully fitted modern designer kitchen withe island unit open plan to an Orangery, utility room, family/games room with bi fold doors to rear garden.