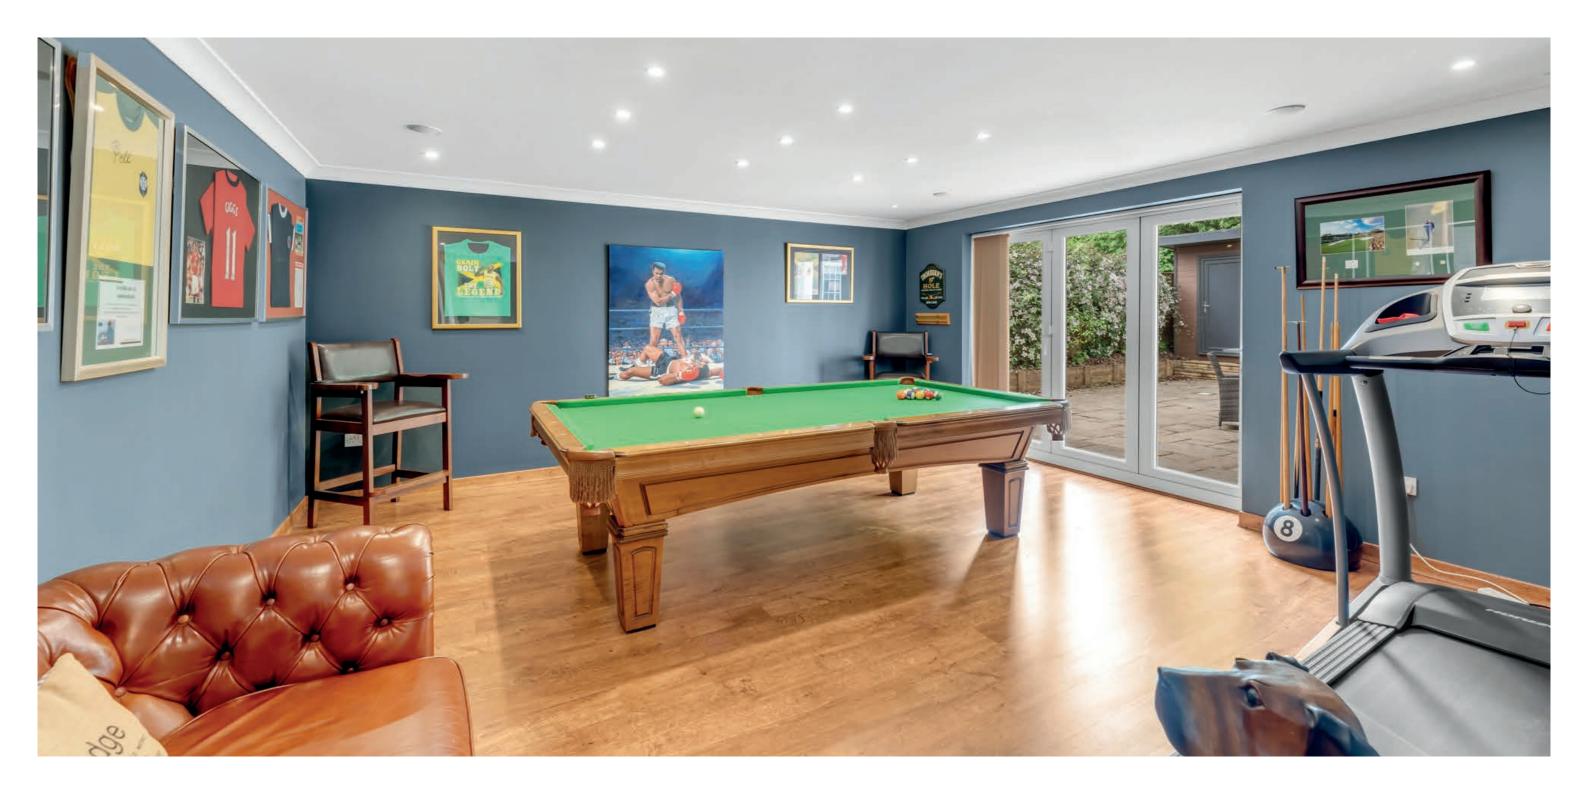

The house retains an impressive specification which includes a stylish and contemporary interior, open plan designer kitchen by Design Studio, delightful Orangery with cupola, bespoke home office, modern bathrooms and a superb entertaining/games room with bi fold doors to the rear garden. In more detail the accommodation comprises entrance vestibule, broad reception hall, cloaks/wc, formal lounge with feature fireplace, separate dining room, home office, fully fitted modern designer kitchen withe island unit open plan to an Orangery, utility room, family/games room with bi fold doors to rear garden.