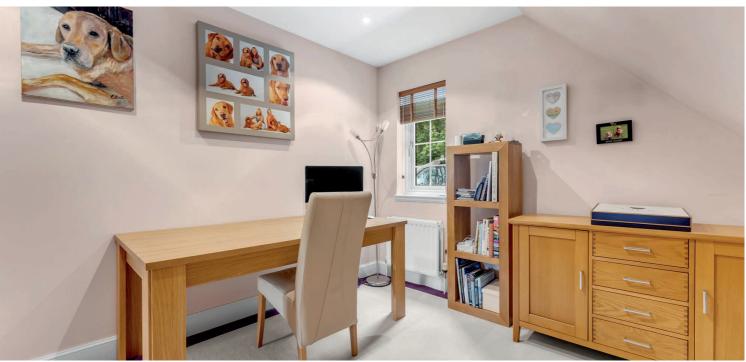

The house retains an impressive specification which includes a stylish and contemporary interior, open plan designer kitchen by Design Studio, delightful Orangery with cupola, bespoke home office, modern bathrooms and a superb entertaining/games room with bi fold doors to the rear garden. In more detail the accommodation comprises entrance vestibule, broad reception hall, cloaks/wc, formal lounge with feature fireplace, separate dining room, home office, fully fitted modern designer kitchen withe island unit open plan to an Orangery, utility room, family/games room with bi fold doors to rear garden.