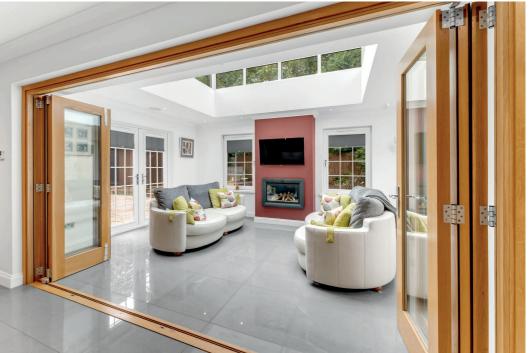

The house retains an impressive specification which includes a stylish and contemporary interior, open plan designer kitchen by Design Studio, delightful Orangery with cupola, bespoke home office, modern bathrooms and a superb entertaining/games room with bi fold doors to the rear garden. In more detail the accommodation comprises entrance vestibule, broad reception hall, cloaks/wc, formal lounge with feature fireplace, separate dining room, home office, fully fitted modern designer kitchen withe island unit open plan to an Orangery, utility room, family/games room with bi fold doors to rear garden.