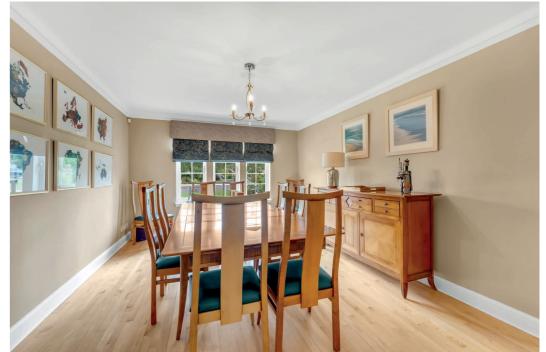

The house retains an impressive specification which includes a stylish and contemporary interior, open plan designer kitchen by Design Studio, delightful Orangery with cupola, bespoke home office, modern bathrooms and a superb entertaining/games room with bi fold doors to the rear garden. In more detail the accommodation comprises entrance vestibule, broad reception hall, cloaks/wc, formal lounge with feature fireplace, separate dining room, home office, fully fitted modern designer kitchen withe island unit open plan to an Orangery, utility room, family/games room with bi fold doors to rear garden.