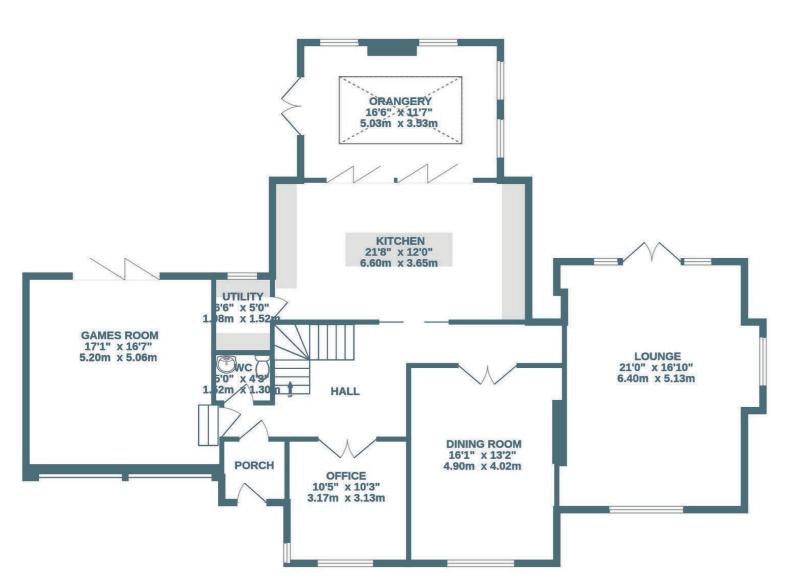

The house retains an impressive specification which includes a stylish and contemporary interior, open plan designer kitchen by Design Studio, delightful Orangery with cupola, bespoke home office, modern bathrooms and a superb entertaining/games room with bi fold doors to the rear garden. In more detail the accommodation comprises entrance vestibule, broad reception hall, cloaks/wc, formal lounge with feature fireplace, separate dining room, home office, fully fitted modern designer kitchen withe island unit open plan to an Orangery, utility room, family/games room with bi fold doors to rear garden.

Upstairs a sizeable landing provides access to six bedrooms. The principal bedroom has dressing room and en suite bathroom. There are five further bedrooms and a family bathroom. The property is double glazed and has gas fired central heating with new boiler.