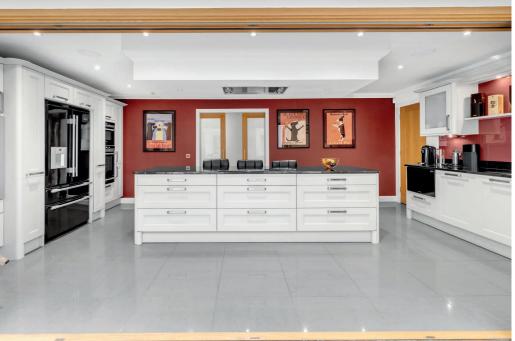

The house retains an impressive specification which includes a stylish and contemporary interior, open plan designer kitchen by Design Studio, delightful Orangery with cupola, bespoke home office, modern bathrooms and a superb entertaining/games room with bi fold doors to the rear garden. In more detail the accommodation comprises entrance vestibule, broad reception hall, cloaks/wc, formal lounge with feature fireplace, separate dining room, home office, fully fitted modern designer kitchen withe island unit open plan to an Orangery, utility room, family/games room with bi fold doors to rear garden.