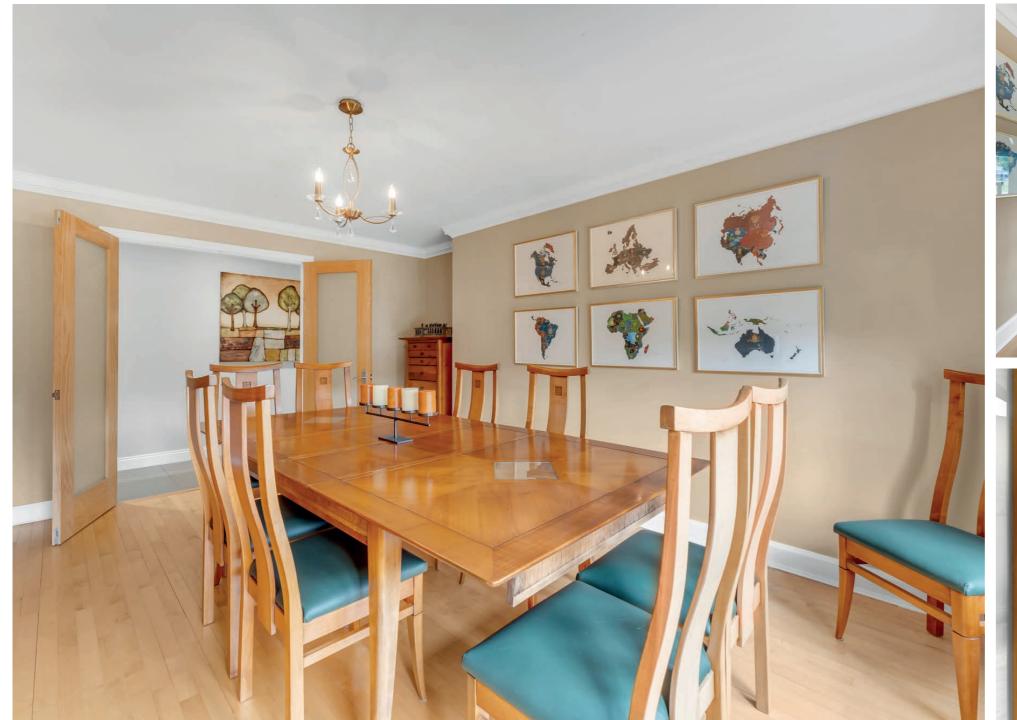

The house retains an impressive specification which includes a stylish and contemporary interior, open plan designer kitchen by Design Studio, delightful Orangery with cupola, bespoke home office, modern bathrooms and a superb entertaining/games room with bi fold doors to the rear garden. In more detail the accommodation comprises entrance vestibule, broad reception hall, cloaks/wc, formal lounge with feature fireplace, separate dining room, home office, fully fitted modern designer kitchen withe island unit open plan to an Orangery, utility room, family/games room with bi fold doors to rear garden.