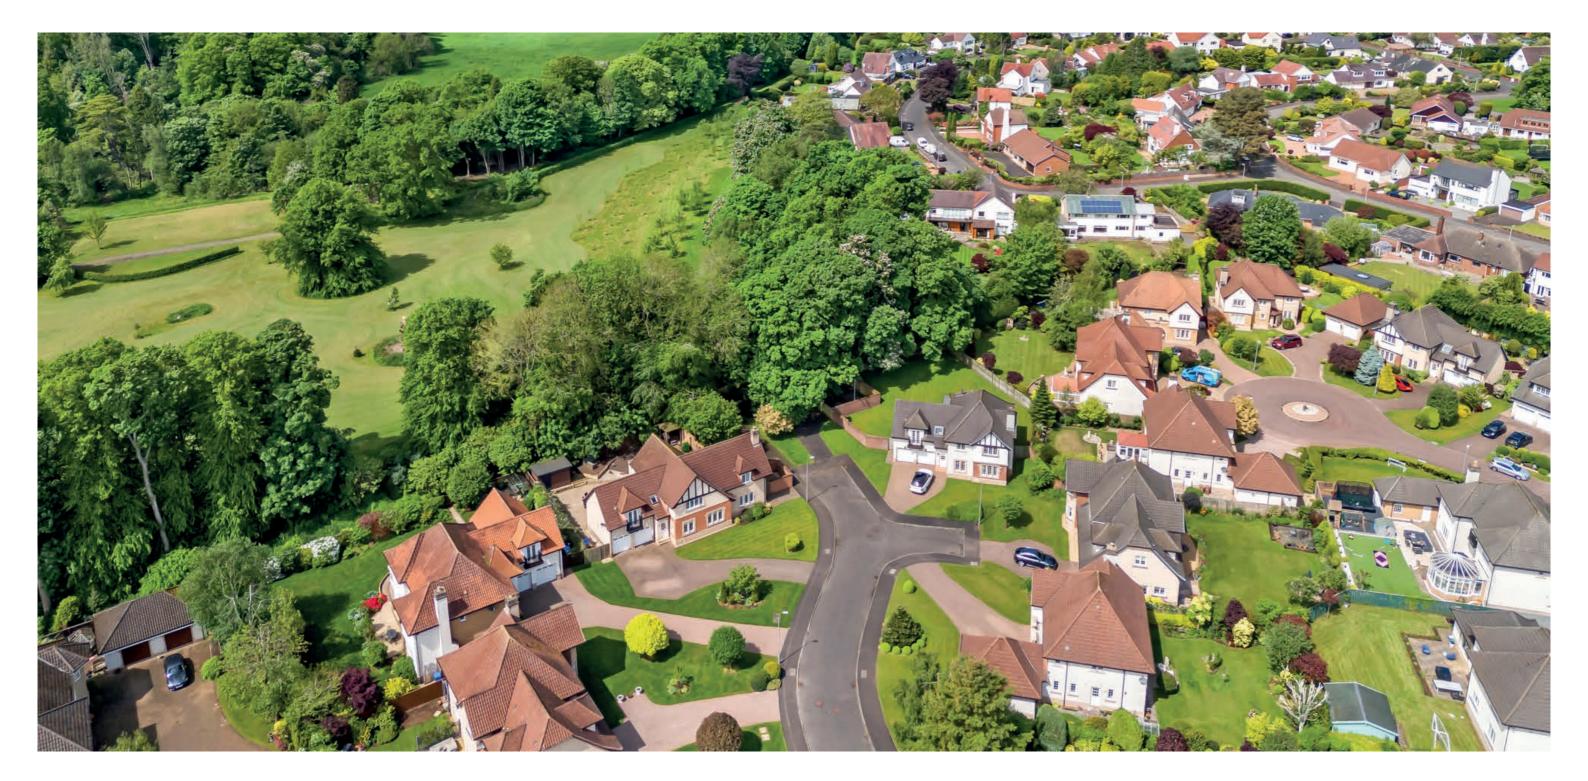

This fabulous Cala built family home is one of only 25 exclusive homes situated on the site of the old Cambusdoon cricket ground. It sits in a lovely plot with enclosed south facing mature gardens and extensive monobloc driveway to the front.

This outstanding family home original property has been successfully extended by the present owners to create a six bedroom, four reception room substantial family home. It would ideally suit the large family and its proximity to the old Cambusdoon cricket ground and beautiful River Doon makes it the perfect location.

Shanter Wynd is a highly regarded development of exclusive family homes perfectly located within walking distance of the historic Alloway village and a wide range of local amenities.

There is an excellent primary school, sports facilities at Cambusdoon Sports Club and Ayr Rugby Club, local chemist, post office and grocery store, cafe and even a beautician. There is a regular bus service to Ayr town centre which offers a comprehensive range of supermarket and retail shopping, transport and recreational amenities.