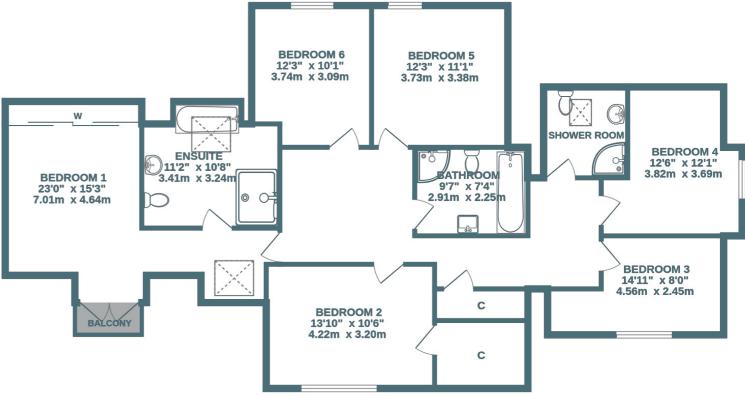

Upstairs a sizeable landing provides access to six bedrooms. The principal bedroom has dressing room and en suite bathroom. There are five further bedrooms and a family bathroom. The property is double glazed and has gas fired central heating with new boiler.

AY4899 | Sat Nav: 7 Shanter Place, Alloway, KA7 4RD

\* All measurements and distances are approximate Floorplans are for illustration purposes and may not be to scale.

Corum Ayr 10 Beresford Terrace, Ayr, KA7 2EG