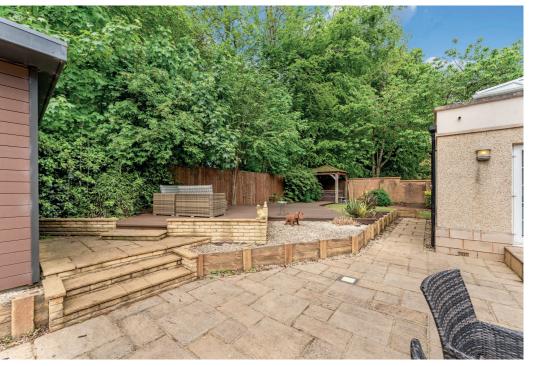

Outside the garden areas have been professionally landscaped There is a monobloc drive and parking area which provides hard standing for multiple vehicles. The enclosed south facing rear garden offers a high degree of privacy and has monobloc patio area, artificial lawn, raised borders, enclosed hot tub/spa, large garden store.