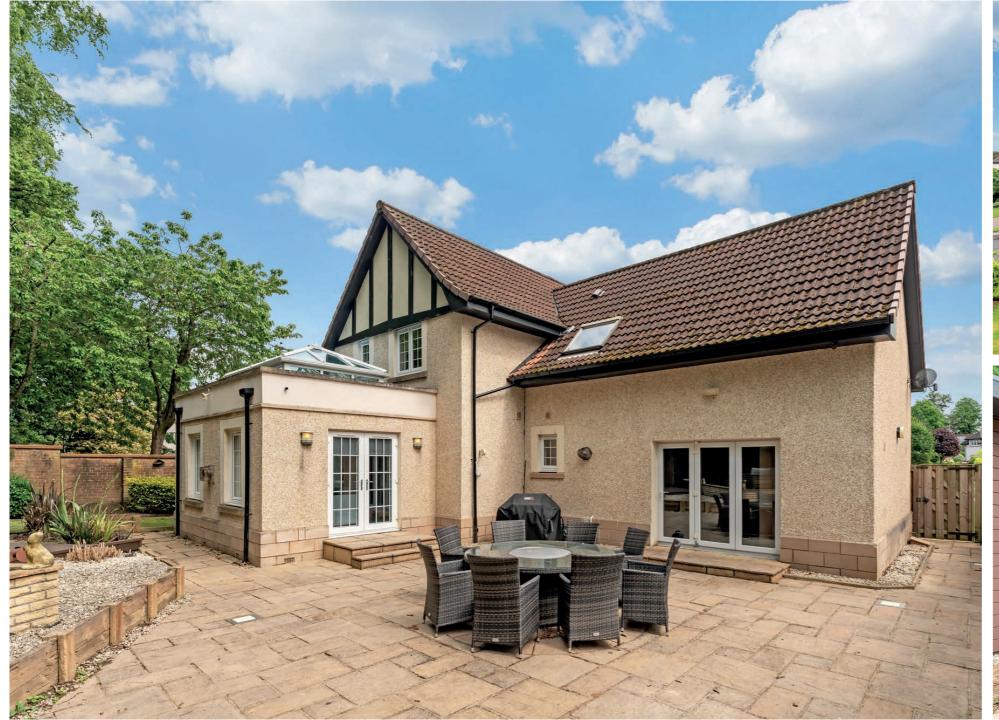

This fabulous Cala built family home is one of only 25 exclusive homes situated on the site of the old Cambusdoon cricket ground. It sits in a lovely plot with enclosed south facing mature gardens and extensive monobloc driveway to the front.

This outstanding family home original property has been successfully extended by the present owners to create a six bedroom, four reception room substantial family home. It would ideally suit the large family and its proximity to the old Cambusdoon cricket ground and beautiful River Doon makes it the perfect location.

Outside the garden areas have been professionally landscaped There is a monobloc drive and parking area which provides hard standing for multiple vehicles. The enclosed south facing rear garden offers a high degree of privacy and has monobloc patio area, artificial lawn, raised borders, enclosed hot tub/spa, large garden store.