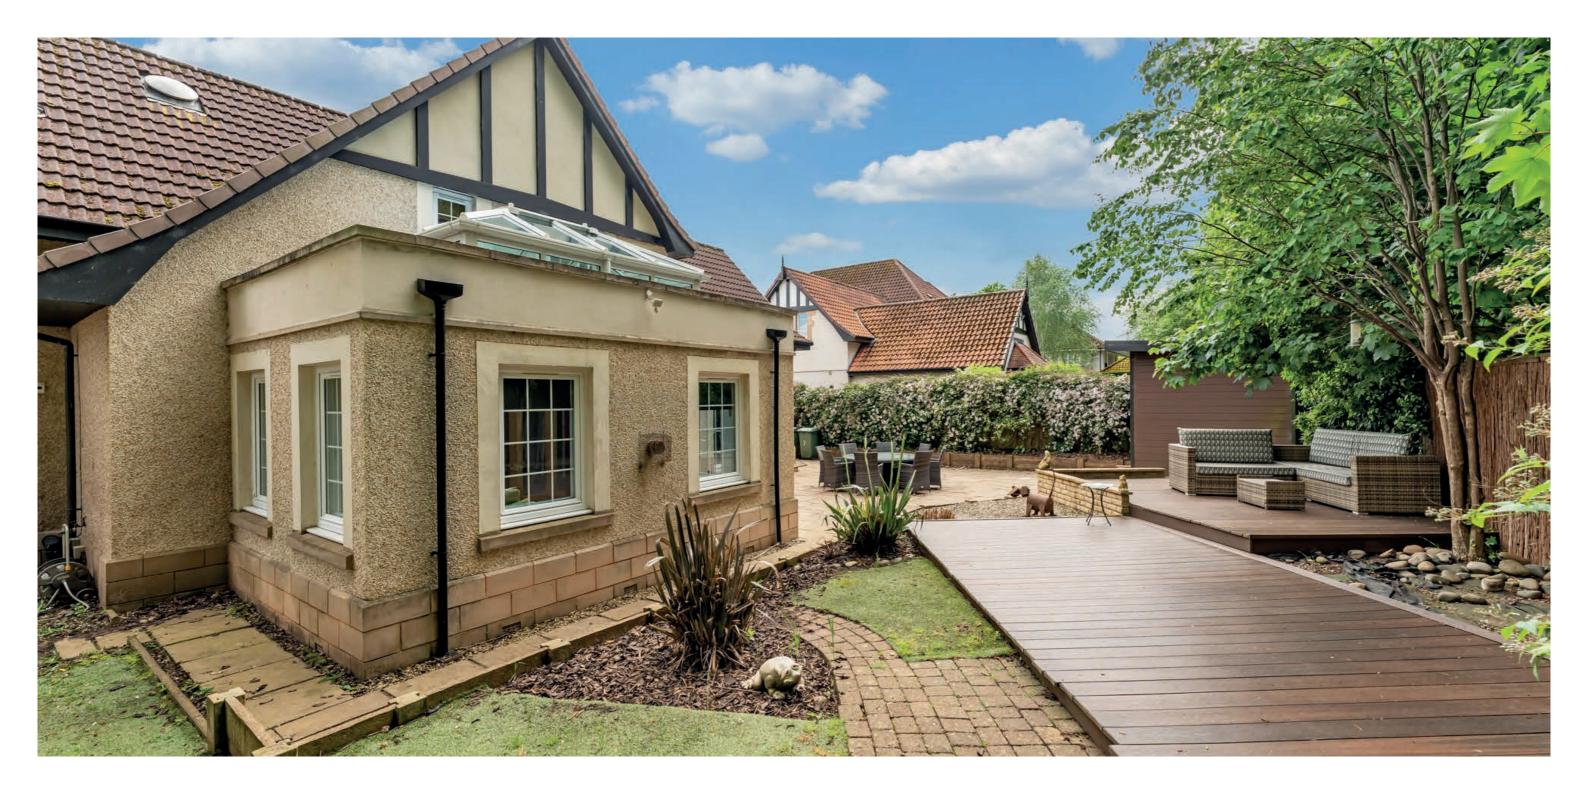

Outside the garden areas have been professionally landscaped There is a monobloc drive and parking area which provides hard standing for multiple vehicles. The enclosed south facing rear garden offers a high degree of privacy and has monobloc patio area, artificial lawn, raised borders, enclosed hot tub/spa, large garden store.