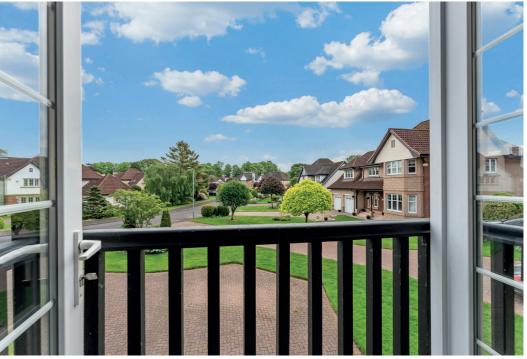

Outside the garden areas have been professionally landscaped There is a monobloc drive and parking area which provides hard standing for multiple vehicles. The enclosed south facing rear garden offers a high degree of privacy and has monobloc patio area, artificial lawn, raised borders, enclosed hot tub/spa, large garden store.