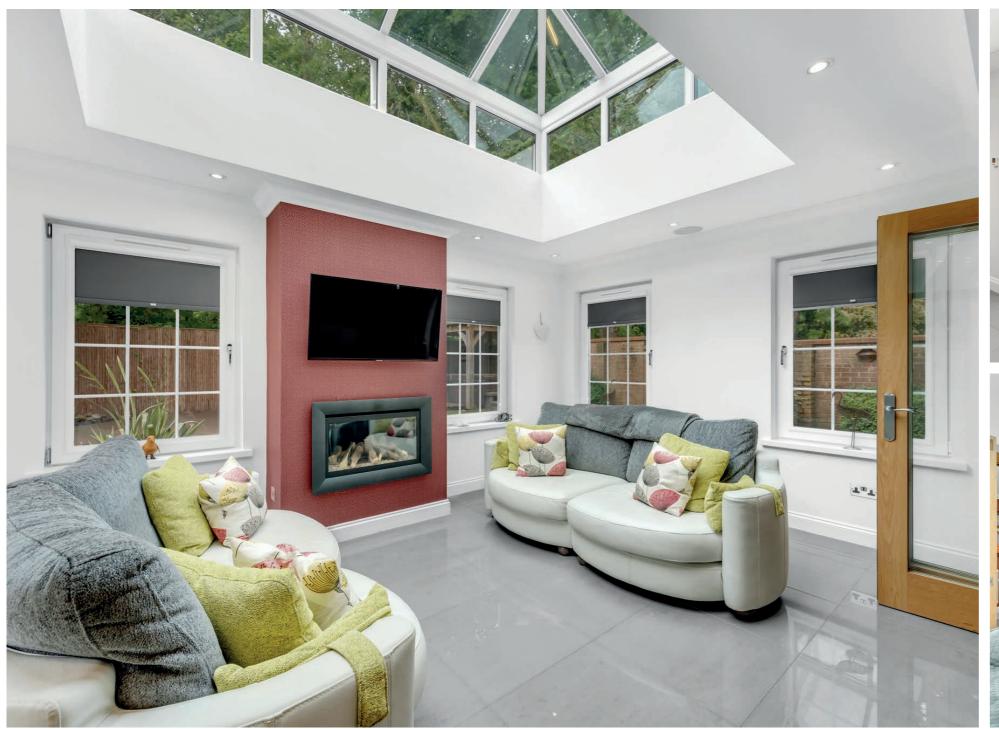

The house retains an impressive specification which includes a stylish and contemporary interior, open plan designer kitchen by Design Studio, delightful Orangery with cupola, bespoke home office, modern bathrooms and a superb entertaining/games room with bi fold doors to the rear garden. In more detail the accommodation comprises entrance vestibule, broad reception hall, cloaks/wc, formal lounge with feature fireplace, separate dining room, home office, fully fitted modern designer kitchen withe island unit open plan to an Orangery, utility room, family/games room with bi fold doors to rear garden.