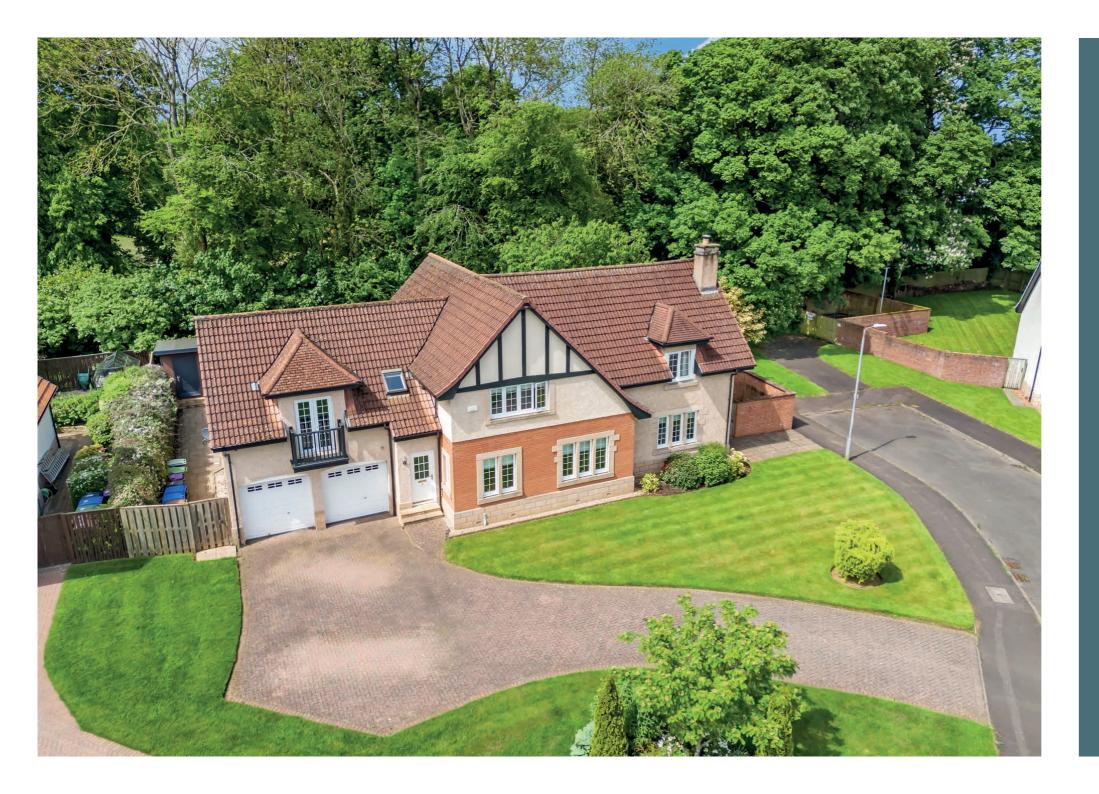

This fabulous Cala built family home is one of only 25 exclusive homes situated on the site of the old Cambusdoon cricket ground. It sits in a lovely plot with enclosed south facing mature gardens and extensive monobloc driveway to the front.

Outside the garden areas have been professionally landscaped There is a monobloc drive and parking area which provides hard standing for multiple vehicles. The enclosed south facing rear garden offers a high degree of privacy and has monobloc patio area, artificial lawn, raised borders, enclosed hot tub/spa, large garden store.