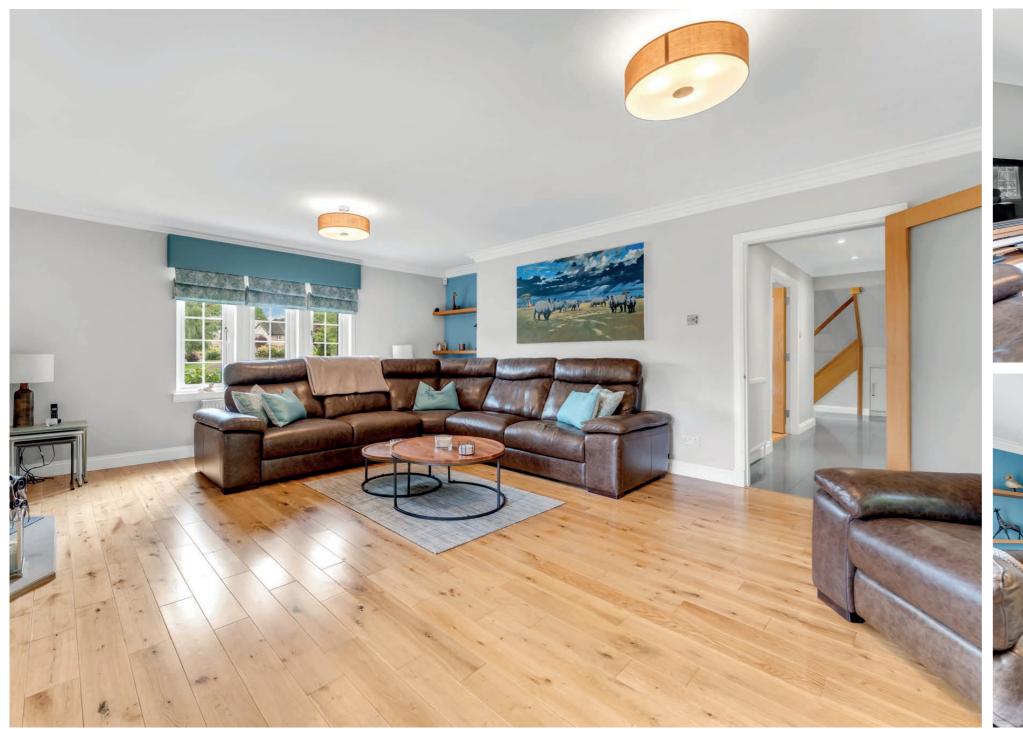

The house retains an impressive specification which includes a stylish and contemporary interior, open plan designer kitchen by Design Studio, delightful Orangery with cupola, bespoke home office, modern bathrooms and a superb entertaining/games room with bi fold doors to the rear garden. In more detail the accommodation comprises entrance vestibule, broad reception hall, cloaks/wc, formal lounge with feature fireplace, separate dining room, home office, fully fitted modern designer kitchen withe island unit open plan to an Orangery, utility room, family/games room with bi fold doors to rear garden.