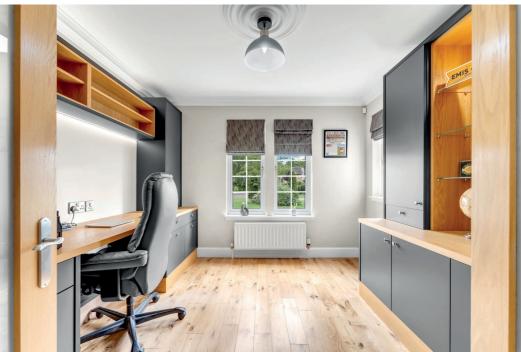

The house retains an impressive specification which includes a stylish and contemporary interior, open plan designer kitchen by Design Studio, delightful Orangery with cupola, bespoke home office, modern bathrooms and a superb entertaining/games room with bi fold doors to the rear garden. In more detail the accommodation comprises entrance vestibule, broad reception hall, cloaks/wc, formal lounge with feature fireplace, separate dining room, home office, fully fitted modern designer kitchen withe island unit open plan to an Orangery, utility room, family/games room with bi fold doors to rear garden.