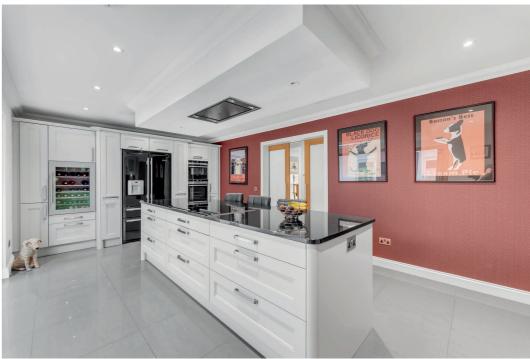

The house retains an impressive specification which includes a stylish and contemporary interior, open plan designer kitchen by Design Studio, delightful Orangery with cupola, bespoke home office, modern bathrooms and a superb entertaining/games room with bi fold doors to the rear garden. In more detail the accommodation comprises entrance vestibule, broad reception hall, cloaks/wc, formal lounge with feature fireplace, separate dining room, home office, fully fitted modern designer kitchen withe island unit open plan to an Orangery, utility room, family/games room with bi fold doors to rear garden.