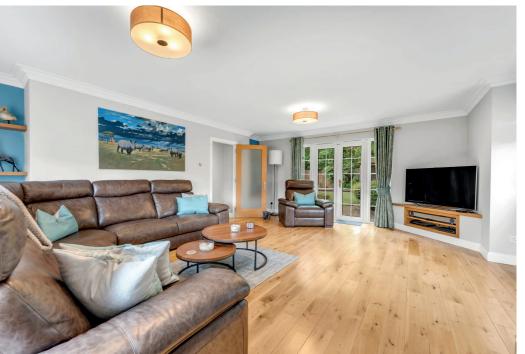

The house retains an impressive specification which includes a stylish and contemporary interior, open plan designer kitchen by Design Studio, delightful Orangery with cupola, bespoke home office, modern bathrooms and a superb entertaining/games room with bi fold doors to the rear garden. In more detail the accommodation comprises entrance vestibule, broad reception hall, cloaks/wc, formal lounge with feature fireplace, separate dining room, home office, fully fitted modern designer kitchen withe island unit open plan to an Orangery, utility room, family/games room with bi fold doors to rear garden.