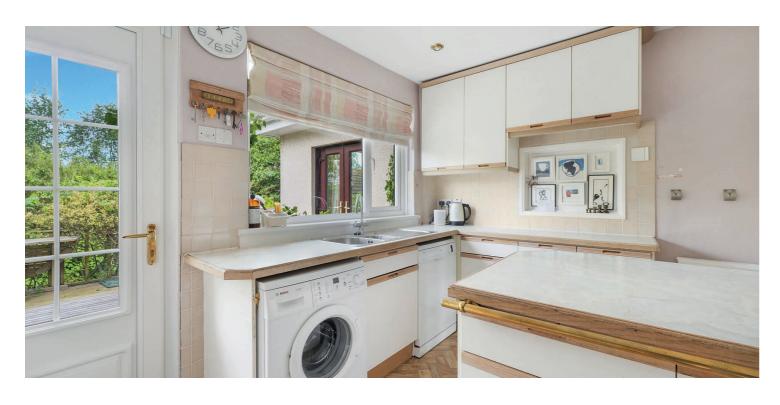

This superb family home is surrounded by mature garden grounds and offers bedroom accommodation on both the ground floor as well as on the upper floor.

The ground floor has a front porch, a reception hall with a storage cupboard and WC, a front facing formal lounge with French doors through to the 18ft family room which has French door access to the rear garden, a breakfasting kitchen with rear door access to the garden. There is a double sized bedroom on the ground floor with fitted wardrobes. Upstairs there are two further bedrooms, a study, and a generous family bathroom with four piece suite to include a bath and a separate shower.