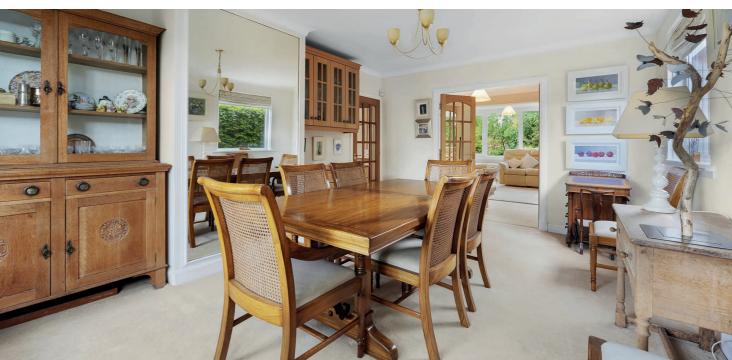

This superb family home is surrounded by mature garden grounds and offers bedroom accommodation on both the ground floor as well as on the upper floor.

The ground floor has a front porch, a reception hall with a storage cupboard and WC, a front facing formal lounge with French doors through to the 18ft family room which has French door access to the rear garden, a breakfasting kitchen with rear door access to the garden. There is a double sized bedroom on the ground floor with fitted wardrobes. Upstairs there are two further bedrooms, a study, and a generous family bathroom with four piece suite to include a bath and a separate shower.