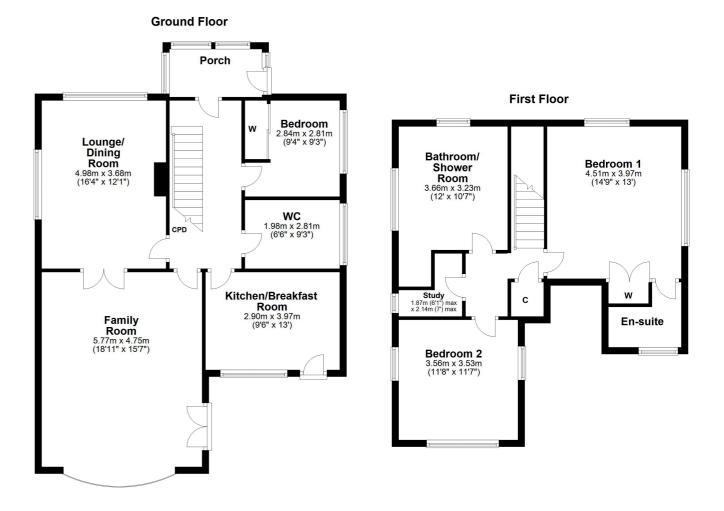

This superb family home is surrounded by mature garden grounds and offers bedroom accommodation on both the ground floor as well as on the upper floor.

The ground floor has a front porch, a reception hall with a storage cupboard and WC, a front facing formal lounge with French doors through to the 18ft family room which has French door access to the rear garden, a breakfasting kitchen with rear door access to the garden. There is a double sized bedroom on the ground floor with fitted wardrobes. Upstairs there are two further bedrooms, a study, and a generous family bathroom with four piece suite to include a bath and a separate shower.

AY4914 | Sat Nav: 21 Finnick Glen, Ayr, KA7 4RF

For the full home report visit www.corumproperty.co.uk

\* All measurements and distances are approximate Floorplans are for illustration purposes and may not be to scale.