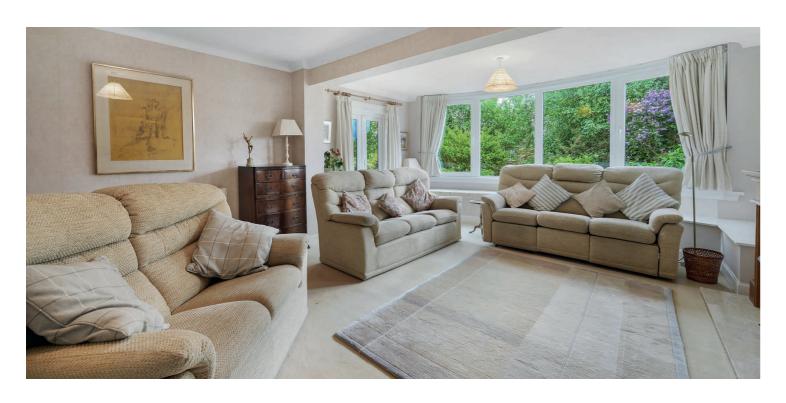

This superb family home is surrounded by mature garden grounds and offers bedroom accommodation on both the ground floor as well as on the upper floor.

The ground floor has a front porch, a reception hall with a storage cupboard and WC, a front facing formal lounge with French doors through to the 18ft family room which has French door access to the rear garden, a breakfasting kitchen with rear door access to the garden. There is a double sized bedroom on the ground floor with fitted wardrobes. Upstairs there are two further bedrooms, a study, and a generous family bathroom with four piece suite to include a bath and a separate shower.