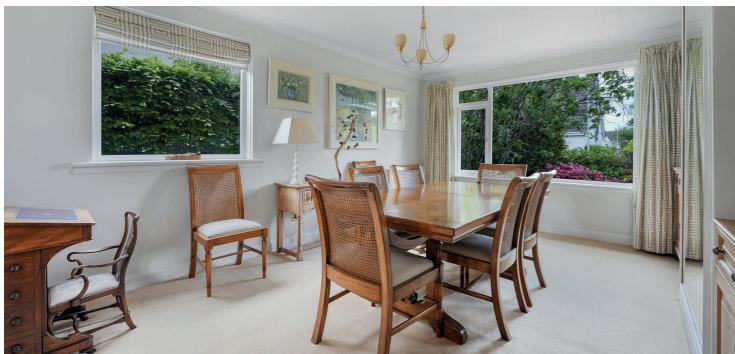

This superb family home is surrounded by mature garden grounds and offers bedroom accommodation on both the ground floor as well as on the upper floor.

The ground floor has a front porch, a reception hall with a storage cupboard and WC, a front facing formal lounge with French doors through to the 18ft family room which has French door access to the rear garden, a breakfasting kitchen with rear door access to the garden. There is a double sized bedroom on the ground floor with fitted wardrobes. Upstairs there are two further bedrooms, a study, and a generous family bathroom with four piece suite to include a bath and a separate shower.