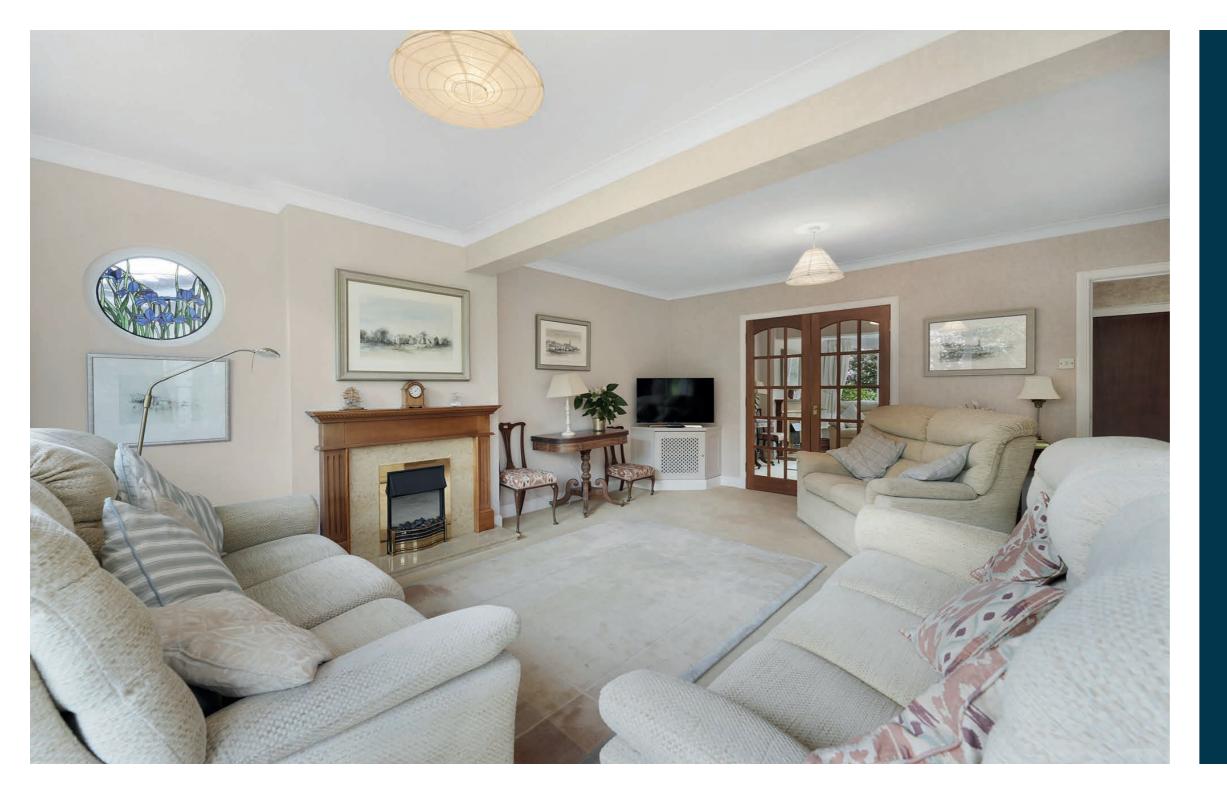

This superb family home is surrounded by mature garden grounds and offers bedroom accommodation on both the ground floor as well as on the upper floor.

The ground floor has a front porch, a reception hall with a storage cupboard and WC, a front facing formal lounge with French doors through to the 18ft family room which has French door access to the rear garden, a breakfasting kitchen with rear door access to the garden. There is a double sized bedroom on the ground floor with fitted wardrobes. Upstairs there are two further bedrooms, a study, and a generous family bathroom with four piece suite to include a bath and a separate shower.