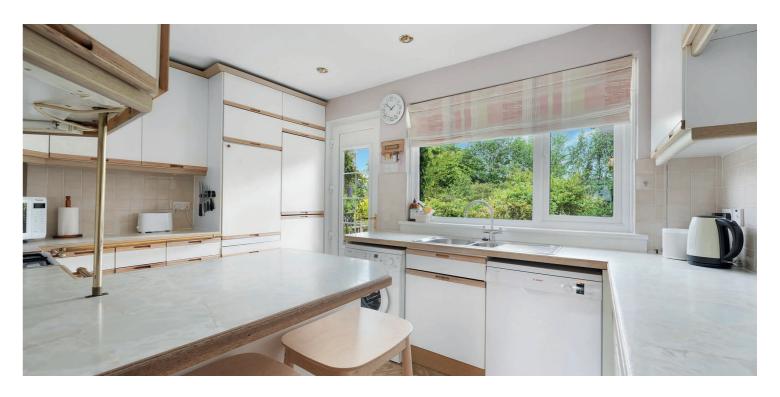

This superb family home is surrounded by mature garden grounds and offers bedroom accommodation on both the ground floor as well as on the upper floor.

The ground floor has a front porch, a reception hall with a storage cupboard and WC, a front facing formal lounge with French doors through to the 18ft family room which has French door access to the rear garden, a breakfasting kitchen with rear door access to the garden. There is a double sized bedroom on the ground floor with fitted wardrobes. Upstairs there are two further bedrooms, a study, and a generous family bathroom with four piece suite to include a bath and a separate shower.