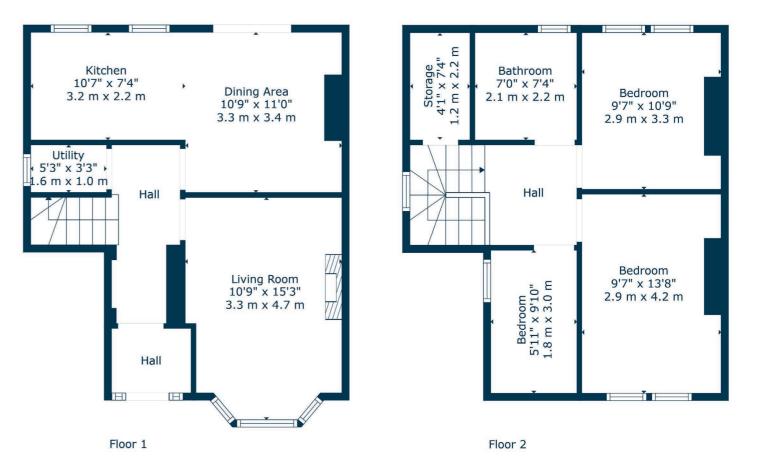

In full the accommodation comprises; an entrance porch leading through to the reception hallway with under stair utility and storage cupboard, an attractive bright bay windowed front facing lounge offers a superb living space with feature fireplace and wood burning stove, and a delightful dining area to the rear which is open plan through to a well appointed and attractive modern kitchen which comes complete with a range of wall and base mounted storage units, integrated gas hob, electric oven, extractor hood, and dishwasher. Upstairs there are three bedrooms and a stylish three-piece family bathroom with over bath shower. Located from the stairs on the mid landing there is a convenient store room/small study.