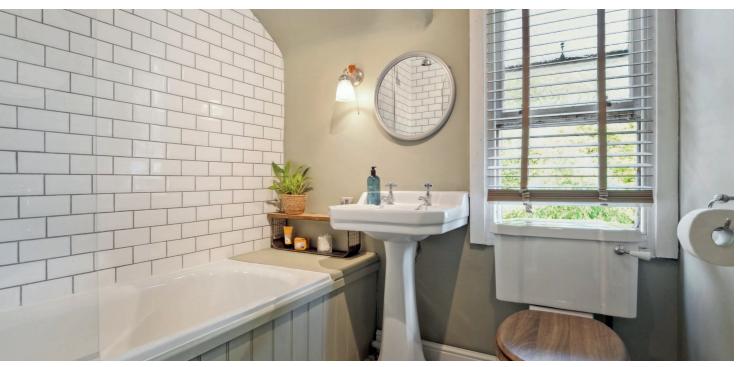

In full the accommodation comprises; an entrance porch leading through to the reception hallway with under stair utility and storage cupboard, an attractive bright bay windowed front facing lounge offers a superb living space with feature fireplace and wood burning stove, and a delightful dining area to the rear which is open plan through to a well appointed and attractive modern kitchen which comes complete with a range of wall and base mounted storage units, integrated gas hob, electric oven, extractor hood, and dishwasher. Upstairs there are three bedrooms and a stylish three-piece family bathroom with over bath shower. Located from the stairs on the mid landing there is a convenient store room/small study.