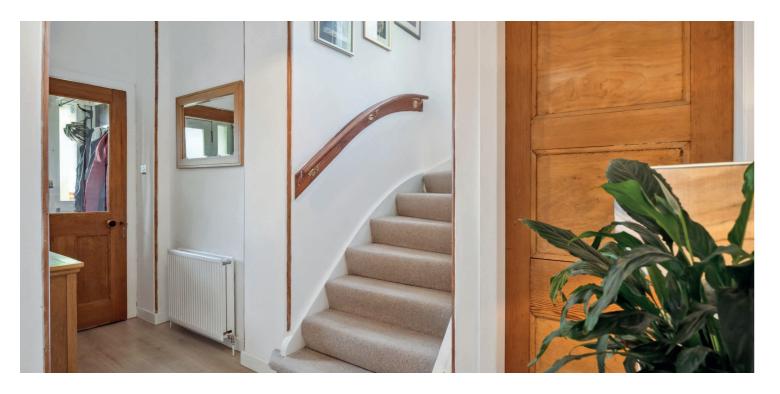

In full the accommodation comprises; an entrance porch leading through to the reception hallway with under stair utility and storage cupboard, an attractive bright bay windowed front facing lounge offers a superb living space with feature fireplace and wood burning stove, and a delightful dining area to the rear which is open plan through to a well appointed and attractive modern kitchen which comes complete with a range of wall and base mounted storage units, integrated gas hob, electric oven, extractor hood, and dishwasher. Upstairs there are three bedrooms and a stylish three-piece family bathroom with over bath shower. Located from the stairs on the mid landing there is a convenient store room/small study.