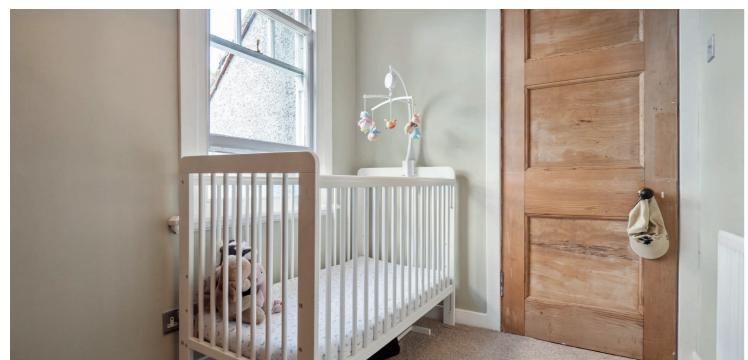

In full the accommodation comprises; an entrance porch leading through to the reception hallway with under stair utility and storage cupboard, an attractive bright bay windowed front facing lounge offers a superb living space with feature fireplace and wood burning stove, and a delightful dining area to the rear which is open plan through to a well appointed and attractive modern kitchen which comes complete with a range of wall and base mounted storage units, integrated gas hob, electric oven, extractor hood, and dishwasher. Upstairs there are three bedrooms and a stylish three-piece family bathroom with over bath shower. Located from the stairs on the mid landing there is a convenient store room/small study.