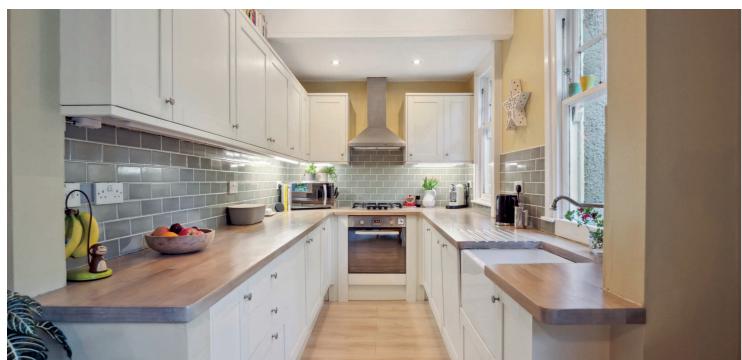

In full the accommodation comprises; an entrance porch leading through to the reception hallway with under stair utility and storage cupboard, an attractive bright bay windowed front facing lounge offers a superb living space with feature fireplace and wood burning stove, and a delightful dining area to the rear which is open plan through to a well appointed and attractive modern kitchen which comes complete with a range of wall and base mounted storage units, integrated gas hob, electric oven, extractor hood, and dishwasher. Upstairs there are three bedrooms and a stylish three-piece family bathroom with over bath shower. Located from the stairs on the mid landing there is a convenient store room/small study.