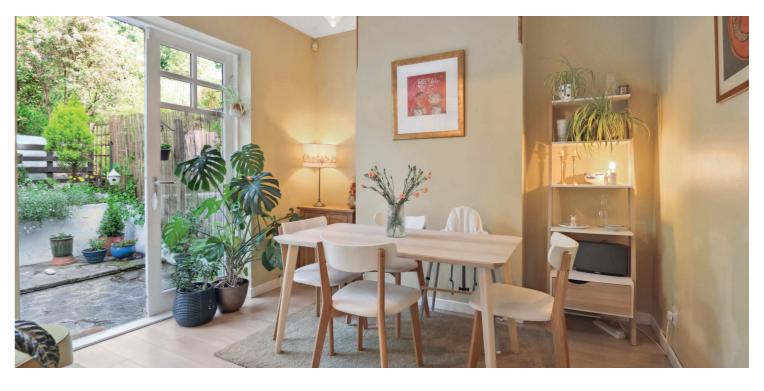

In full the accommodation comprises; an entrance porch leading through to the reception hallway with under stair utility and storage cupboard, an attractive bright bay windowed front facing lounge offers a superb living space with feature fireplace and wood burning stove, and a delightful dining area to the rear which is open plan through to a well appointed and attractive modern kitchen which comes complete with a range of wall and base mounted storage units, integrated gas hob, electric oven, extractor hood, and dishwasher. Upstairs there are three bedrooms and a stylish three-piece family bathroom with over bath shower. Located from the stairs on the mid landing there is a convenient store room/small study.