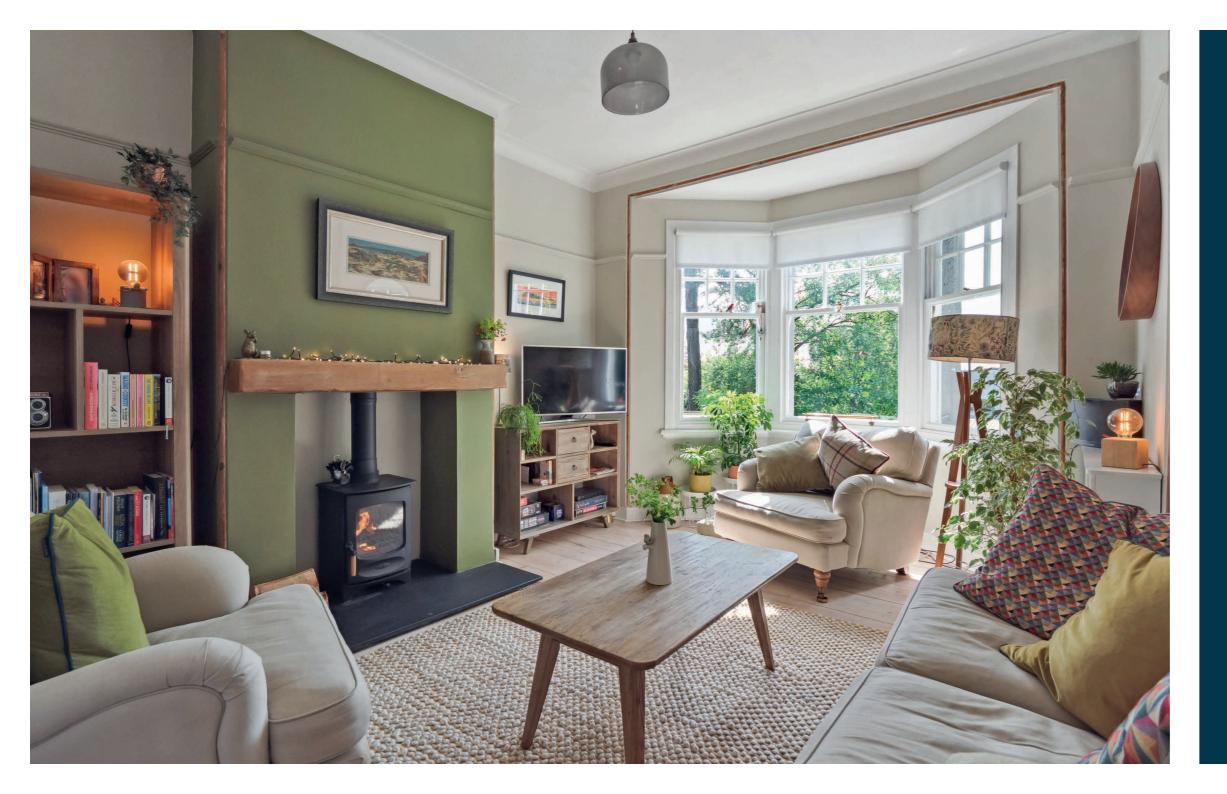

In full the accommodation comprises; an entrance porch leading through to the reception hallway with under stair utility and storage cupboard, an attractive bright bay windowed front facing lounge offers a superb living space with feature fireplace and wood burning stove, and a delightful dining area to the rear which is open plan through to a well appointed and attractive modern kitchen which comes complete with a range of wall and base mounted storage units, integrated gas hob, electric oven, extractor hood, and dishwasher. Upstairs there are three bedrooms and a stylish three-piece family bathroom with over bath shower. Located from the stairs on the mid landing there is a convenient store room/small study.