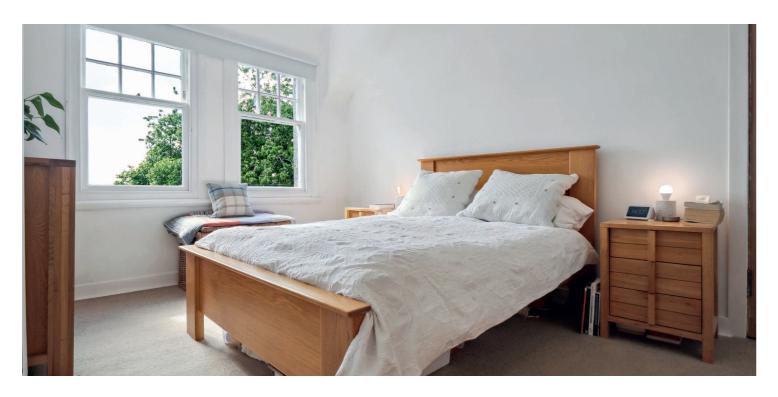

In full the accommodation comprises; an entrance porch leading through to the reception hallway with under stair utility and storage cupboard, an attractive bright bay windowed front facing lounge offers a superb living space with feature fireplace and wood burning stove, and a delightful dining area to the rear which is open plan through to a well appointed and attractive modern kitchen which comes complete with a range of wall and base mounted storage units, integrated gas hob, electric oven, extractor hood, and dishwasher. Upstairs there are three bedrooms and a stylish three-piece family bathroom with over bath shower. Located from the stairs on the mid landing there is a convenient store room/small study.