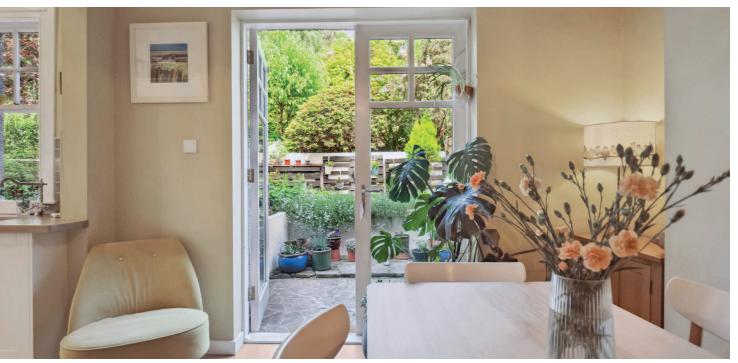

In full the accommodation comprises; an entrance porch leading through to the reception hallway with under stair utility and storage cupboard, an attractive bright bay windowed front facing lounge offers a superb living space with feature fireplace and wood burning stove, and a delightful dining area to the rear which is open plan through to a well appointed and attractive modern kitchen which comes complete with a range of wall and base mounted storage units, integrated gas hob, electric oven, extractor hood, and dishwasher. Upstairs there are three bedrooms and a stylish three-piece family bathroom with over bath shower. Located from the stairs on the mid landing there is a convenient store room/small study.

The specification includes gas central heating and sash and case windows. A particular highlight of this property are the wonderful open views and generous gardens to the front, side and particularly large superb mature rear gardens.