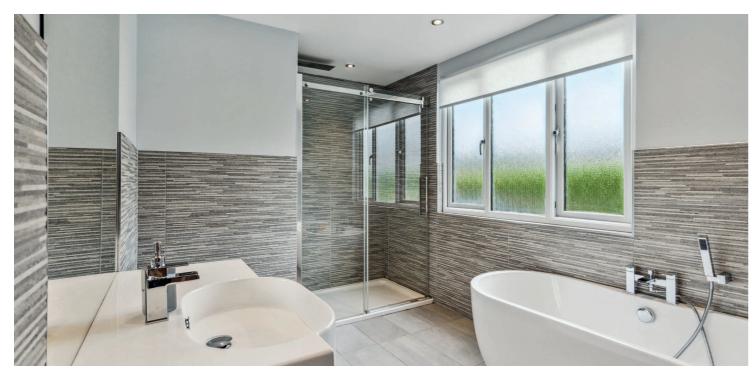

Ground floor accommodation extends to entrance hallway with storage adjacent, generous bay windowed formal lounge with feature log burner, bay windowed sitting/family room to rear, front facing double bedroom with fitted wardrobes, contemporary downstairs shower room, and fantastic dining kitchen with a range of wall and base mounted units with French Doors giving level access to gardens at rear. Upstairs provides two further good double bedrooms and a modern stylish bathroom. Specification includes gas central heating, double glazing, and stylish coordinated tiling, oak flooring and overall, the property is well decorated and presented throughout.