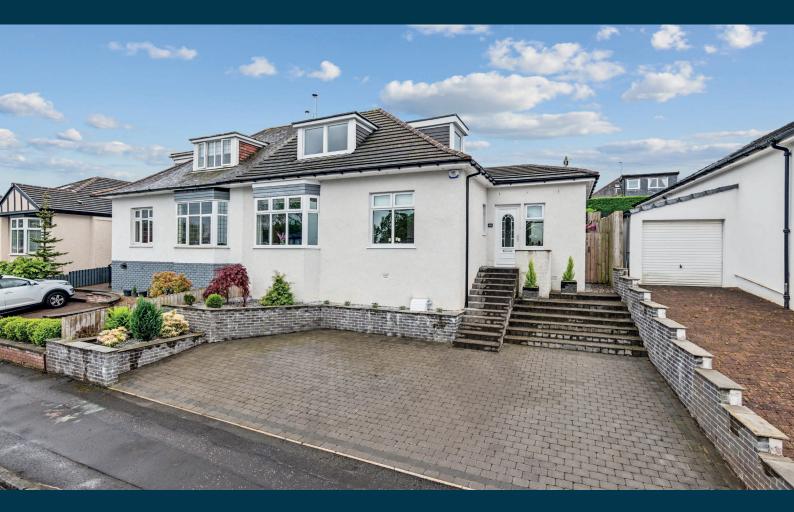

## A refurbished semi-detached bungalow set within landscaped garden grounds.

This traditional semi-detached bungalow enjoys a popular location within the sought-after suburb of Netherlee. Thoughtfully re-modelled and refurbished by the present owners the subjects deliver a great family home set within private landscaped garden grounds.

Externally the property is set within private landscaped south facing rear garden grounds designed for ease of maintenance with composite decking. Monoblock driveway to front providing ample vehicular parking.