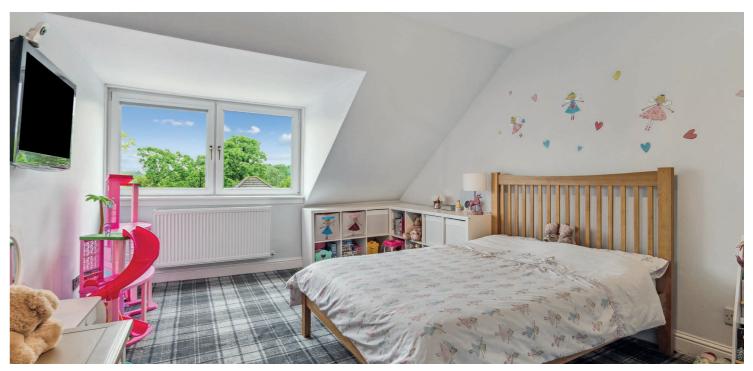

Ground floor accommodation extends to entrance hallway with storage adjacent, generous bay windowed formal lounge with feature log burner, bay windowed sitting/family room to rear, front facing double bedroom with fitted wardrobes, contemporary downstairs shower room, and fantastic dining kitchen with a range of wall and base mounted units with French Doors giving level access to gardens at rear. Upstairs provides two further good double bedrooms and a modern stylish bathroom. Specification includes gas central heating, double glazing, and stylish coordinated tiling, oak flooring and overall, the property is well decorated and presented throughout.