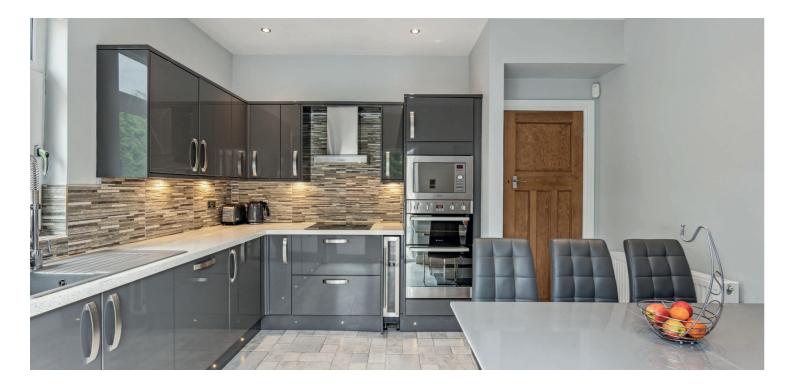

Ground floor accommodation extends to entrance hallway with storage adjacent, generous bay windowed formal lounge with feature log burner, bay windowed sitting/family room to rear, front facing double bedroom with fitted wardrobes, contemporary downstairs shower room, and fantastic dining kitchen with a range of wall and base mounted units with French Doors giving level access to gardens at rear. Upstairs provides two further good double bedrooms and a modern stylish bathroom. Specification includes gas central heating, double glazing, and stylish coordinated tiling, oak flooring and overall, the property is well decorated and presented throughout.