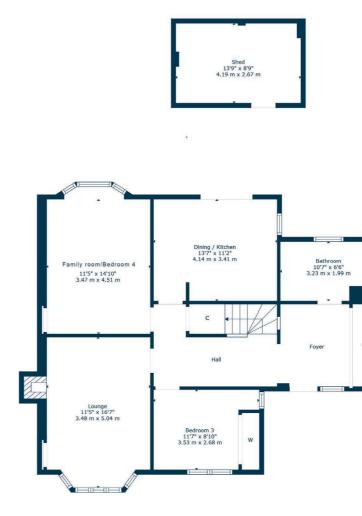

Ground floor accommodation extends to entrance hallway with storage adjacent, generous bay windowed formal lounge with feature log burner, bay windowed sitting/family room to rear, front facing double bedroom with fitted wardrobes, contemporary downstairs shower room, and fantastic dining kitchen with a range of wall and base mounted units with French Doors giving level access to gardens at rear. Upstairs provides two further good double bedrooms and a modern stylish bathroom. Specification includes gas central heating, double glazing, and stylish coordinated tiling, oak flooring and overall, the property is well decorated and presented throughout.

**CC0780** | Sat Nav: 68 Nethercliffe Avenue, Clarkston, G44 3UL For the full home report visit **www.corumproperty.co.uk** \* All measurements and distances are approximate Floorplans are for illustration purposes and may not be to scale.