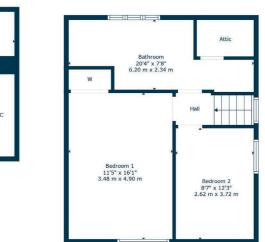

Ground floor accommodation extends to entrance hallway with storage adjacent, generous bay windowed formal lounge with feature log burner, bay windowed sitting/family room to rear, front facing double bedroom with fitted wardrobes, contemporary downstairs shower room, and fantastic dining kitchen with a range of wall and base mounted units with French Doors giving level access to gardens at rear. Upstairs provides two further good double bedrooms and a modern stylish bathroom. Specification includes gas central heating, double glazing, and stylish coordinated tiling, oak flooring and overall, the property is well decorated and presented throughout.

**CC0780** | Sat Nav: 68 Nethercliffe Avenue, Clarkston, G44 3UL For the full home report visit **www.corumproperty.co.uk** \* All measurements and distances are approximate Floorplans are for illustration purposes and may not be to scale.