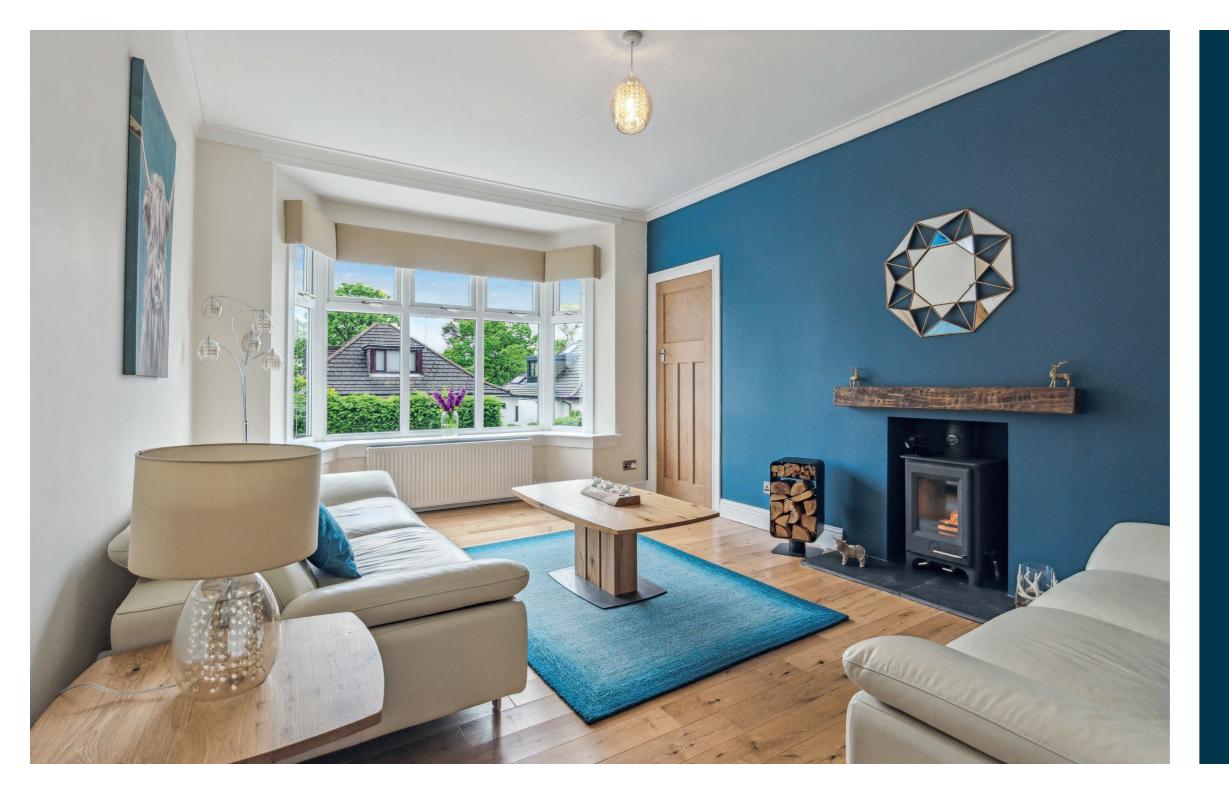

Ground floor accommodation extends to entrance hallway with storage adjacent, generous bay windowed formal lounge with feature log burner, bay windowed sitting/family room to rear, front facing double bedroom with fitted wardrobes, contemporary downstairs shower room, and fantastic dining kitchen with a range of wall and base mounted units with French Doors giving level access to gardens at rear. Upstairs provides two further good double bedrooms and a modern stylish bathroom. Specification includes gas central heating, double glazing, and stylish coordinated tiling, oak flooring and overall, the property is well decorated and presented throughout.