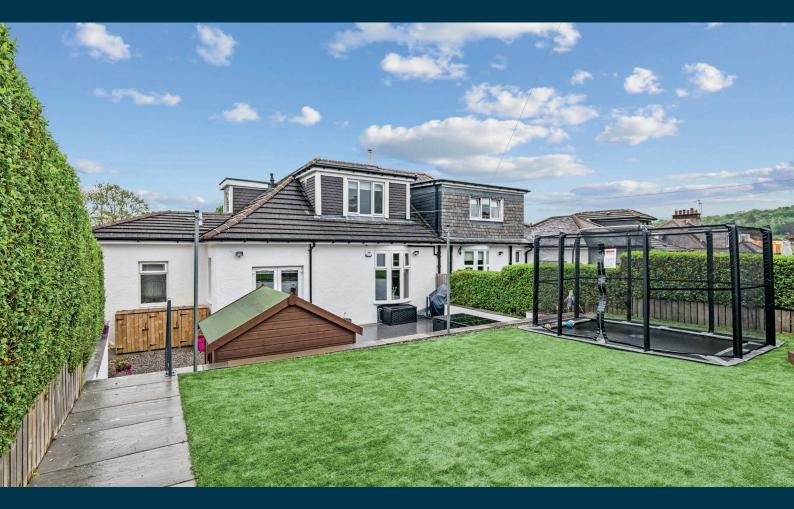

Externally the property is set within private landscaped south facing rear garden grounds designed for ease of maintenance with composite decking. Monoblock driveway to front providing ample vehicular parking.