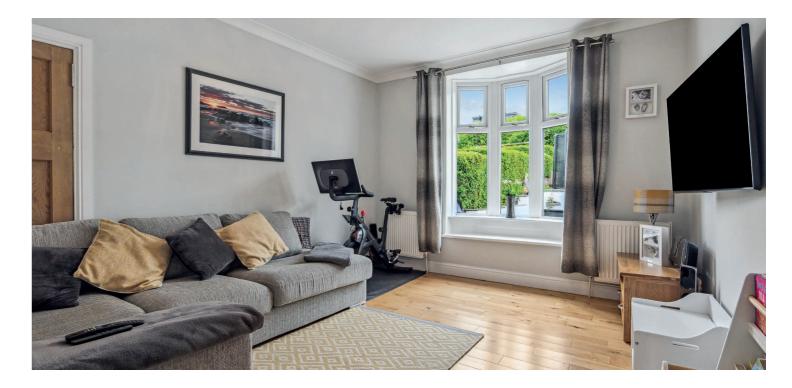

Ground floor accommodation extends to entrance hallway with storage adjacent, generous bay windowed formal lounge with feature log burner, bay windowed sitting/family room to rear, front facing double bedroom with fitted wardrobes, contemporary downstairs shower room, and fantastic dining kitchen with a range of wall and base mounted units with French Doors giving level access to gardens at rear. Upstairs provides two further good double bedrooms and a modern stylish bathroom. Specification includes gas central heating, double glazing, and stylish coordinated tiling, oak flooring and overall, the property is well decorated and presented throughout.