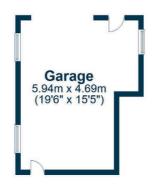

Externally access to number 9 is to the right of the property with block paved driveway parking culminating in the detached garage. The south facing front garden is predominantly laid to lawn with well stocked shrubbery borders creating a high level of privacy. The rear garden is also laid to lawn with block paved patio area, vegetable patch and shrubbery borders.

AY4872 | Sat Nav: 9 Victoria Park, Ayr, KA7 2TR

For the full home report visit www.corumproperty.co.uk

\* All measurements and distances are approximate Floorplans are for illustration purposes and may not be to scale.