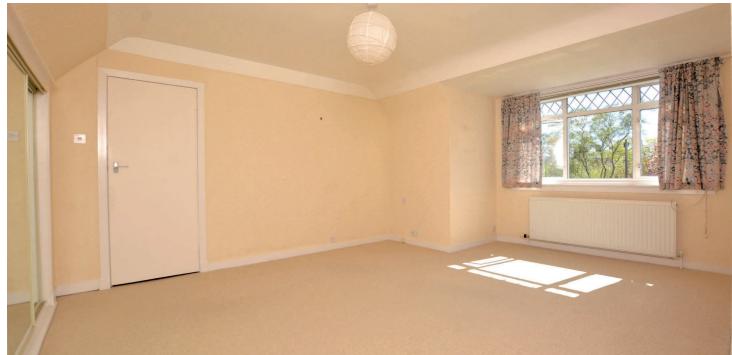

The property provides a range of features and benefits including a fitted kitchen, three piece bathroom, double glazing, gas central heating with an 'Ideal' boiler housed in the external store, extensive fitted wardrobes/cupboard space and neutral decoration.

In summary the accommodation extends to, on the ground floor, a vestibule, reception hallway, lounge with box window formation and feature fireplace, dining room/third double bedroom, fitted kitchen, rear vestibule and three piece bathroom. Upstairs there are two further double bedrooms.