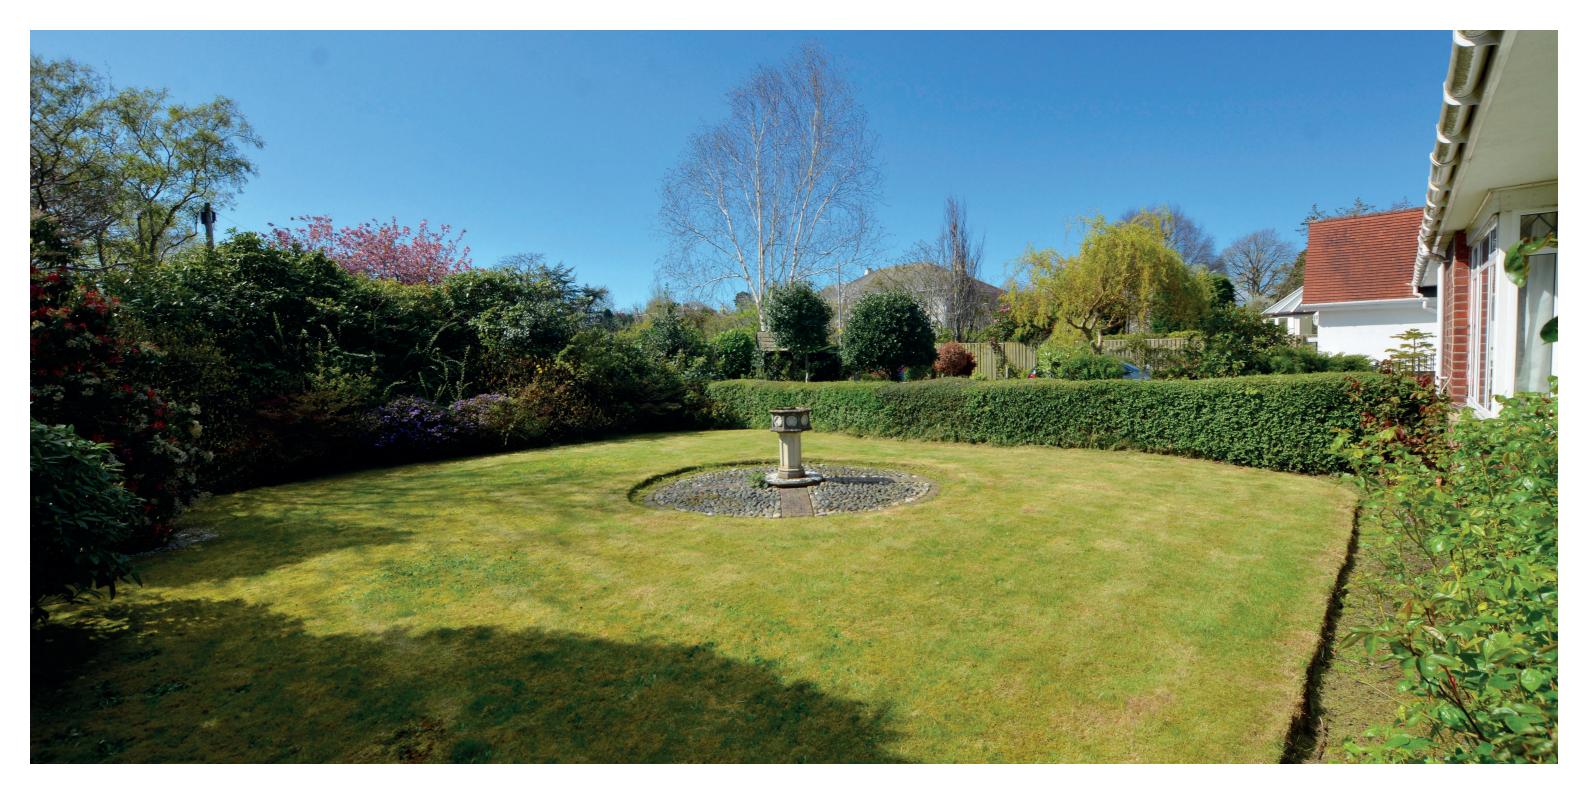

Externally access to number 9 is to the right of the property with block paved driveway parking culminating in the detached garage. The south facing front garden is predominantly laid to lawn with well stocked shrubbery borders creating a high level of privacy. The rear garden is also laid to lawn with block paved patio area, vegetable patch and shrubbery borders.