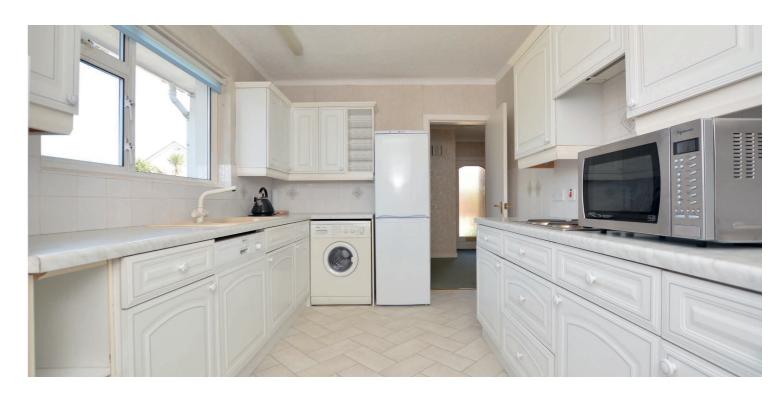

The property provides a range of features and benefits including a fitted kitchen, three piece bathroom, double glazing, gas central heating with an 'Ideal' boiler housed in the external store, extensive fitted wardrobes/cupboard space and neutral decoration.

In summary the accommodation extends to, on the ground floor, a vestibule, reception hallway, lounge with box window formation and feature fireplace, dining room/third double bedroom, fitted kitchen, rear vestibule and three piece bathroom. Upstairs there are two further double bedrooms.