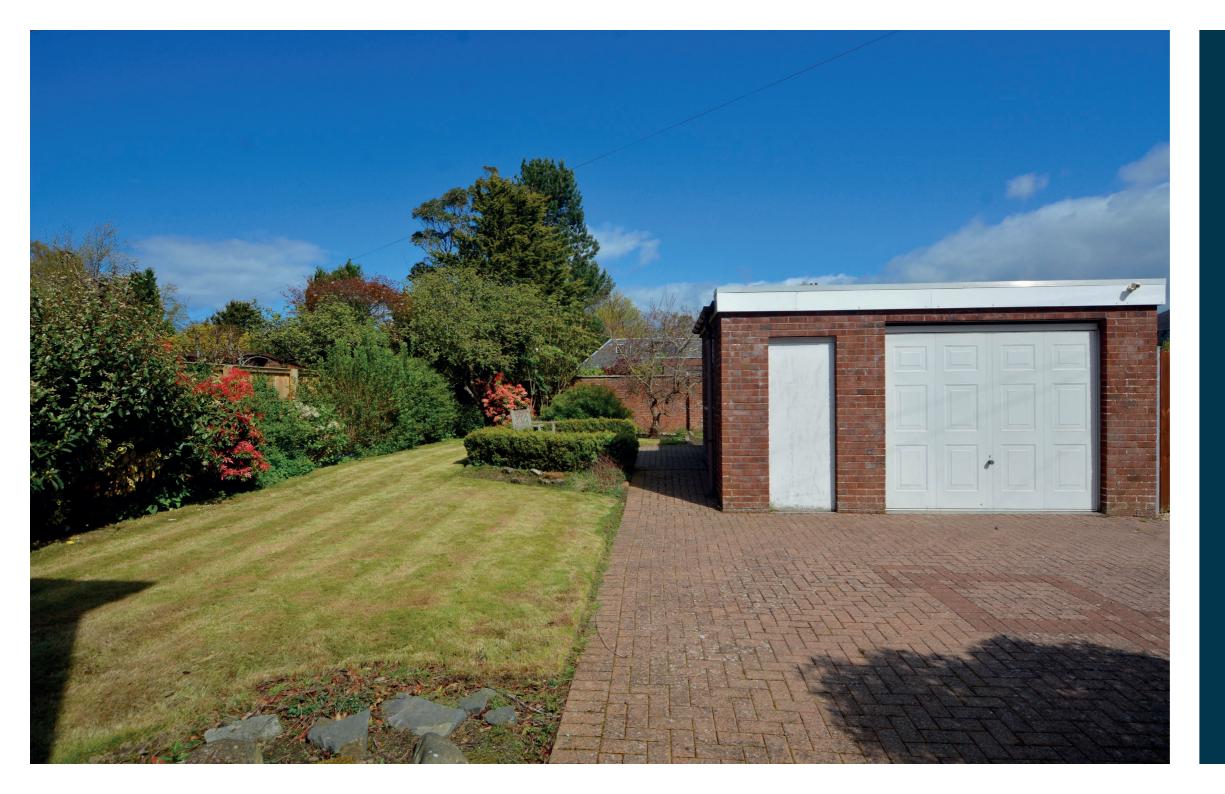

Externally access to number 9 is to the right of the property with block paved driveway parking culminating in the detached garage. The south facing front garden is predominantly laid to lawn with well stocked shrubbery borders creating a high level of privacy. The rear garden is also laid to lawn with block paved patio area, vegetable patch and shrubbery borders.