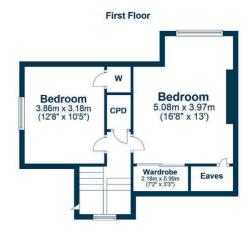

In summary the accommodation extends to, on the ground floor, a vestibule, reception hallway, lounge with box window formation and feature fireplace, dining room/third double bedroom, fitted kitchen, rear vestibule and three piece bathroom. Upstairs there are two further double bedrooms.

AY4872 | Sat Nav: 9 Victoria Park, Ayr, KA7 2TR

For the full home report visit www.corumproperty.co.uk

\* All measurements and distances are approximate Floorplans are for illustration purposes and may not be to scale.