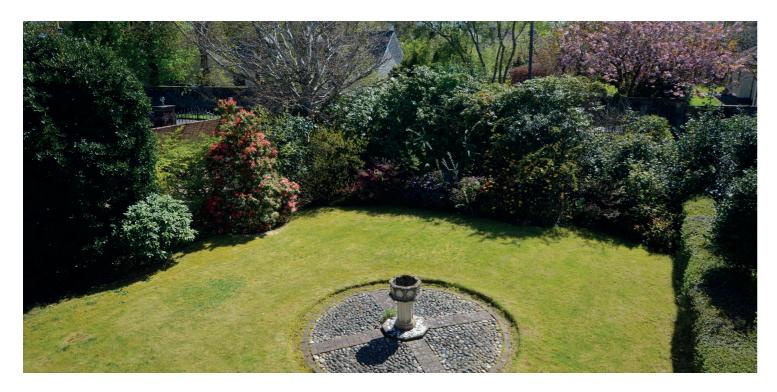

Externally access to number 9 is to the right of the property with block paved driveway parking culminating in the detached garage. The south facing front garden is predominantly laid to lawn with well stocked shrubbery borders creating a high level of privacy. The rear garden is also laid to lawn with block paved patio area, vegetable patch and shrubbery borders.