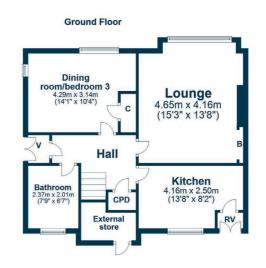

In summary the accommodation extends to, on the ground floor, a vestibule, reception hallway, lounge with box window formation and feature fireplace, dining room/third double bedroom, fitted kitchen, rear vestibule and three piece bathroom. Upstairs there are two further double bedrooms.

AY4872 | Sat Nav: 9 Victoria Park, Ayr, KA7 2TR

For the full home report visit www.corumproperty.co.uk

\* All measurements and distances are approximate Floorplans are for illustration purposes and may not be to scale.