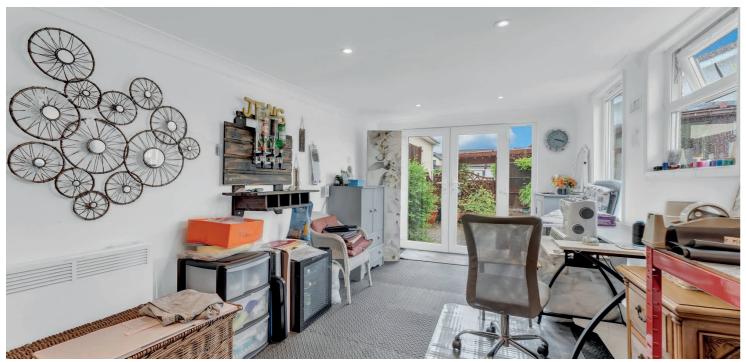

'Coorie Doon', Number 36 is an impressive detached bungalow set within landscaped, south west facing, private garden grounds that will appeal to a range of potential purchasers. The interior has tasteful, neutral decor, quality flooring and a modern fitted kitchen as well as a modern shower room. This fantastic home has an additional sun room and a detached workshop with power.

Briar Grove is a quiet residential address and perfectly positioned for access to excellent local schools, the amenities of the town and swift commuting to Glasgow via the A77/M77.

In more detail, the generous internal accommodation extends to an entrance vestibule with storage cupboard, a spacious lounge, a modern fitted kitchen with integrated appliances, side door access to a car port and driveway, a family shower room with walk-in shower and two double bedrooms, including one with a storage cupboard/wardrobe and an en-suite w.c. The third bedroom is currently used as a dining room/family room. There is gas central heating and double glazing.