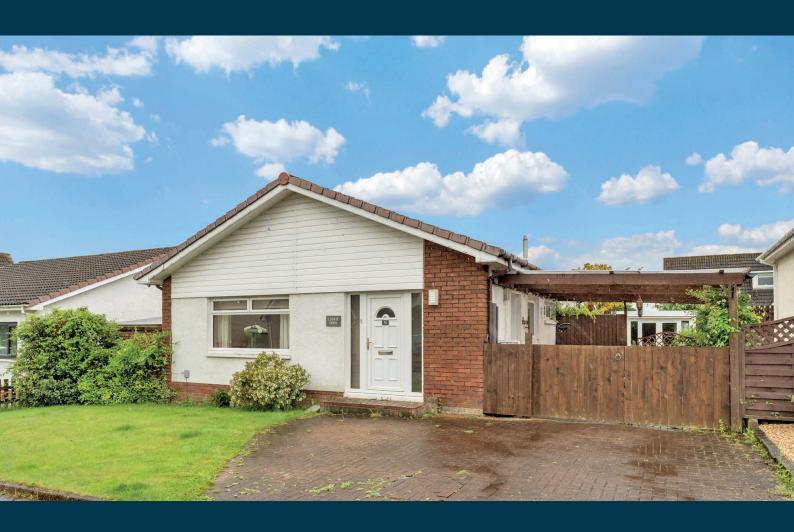

## **36 BRIAR GROVE**

AYR

www.corumproperty.co.uk

- 2 | BEDROOMS
- 1 | BATHROOM
- 3 | PUBLIC ROOMS

This immaculately presented 2/3 bedroom detached bungalow has landscaped south west facing private gardens, an en-suite, a modern shower room and kitchen, a sun room and a detached workshop, car port and driveway

'Coorie Doon', Number 36 is an impressive detached bungalow set within landscaped, south west facing, private garden grounds that will appeal to a range of potential purchasers. The interior has tasteful, neutral decor, quality flooring and a modern fitted kitchen as well as a modern shower room. This fantastic home has an additional sun room and a detached workshop with power.