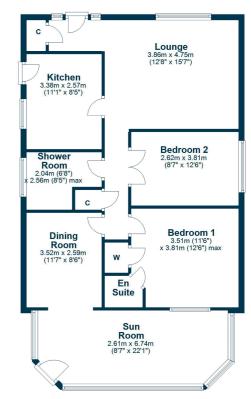

Briar Grove is a quiet residential address and perfectly positioned for access to excellent local schools, the amenities of the town and swift commuting to Glasgow via the A77/M77.

In more detail, the generous internal accommodation extends to an entrance vestibule with storage cupboard, a spacious lounge, a modern fitted kitchen with integrated appliances, side door access to a car port and driveway, a family shower room with walk-in shower and two double bedrooms, including one with a storage cupboard/wardrobe and an en-suite w.c. The third bedroom is currently used as a dining room/family room. There is gas central heating and double glazing.

## **Ground Floor**

Ayr has a comprehensive range of local amenities that include excellent primary and secondary schooling, shops, supermarkets, transport links and leisure facilities. There are road and rail links to Glasgow via the A77 and Ayr train station respectively and Prestwick Airport is only 8 miles distant by road.

AY4923 | Sat Nav: 36 Briar Grove, Ayr, KA7 3PD

For the full home report visit www.corumproperty.co.uk

\* All measurements and distances are approximate Floorplans are for illustration purposes and may not be to scale.