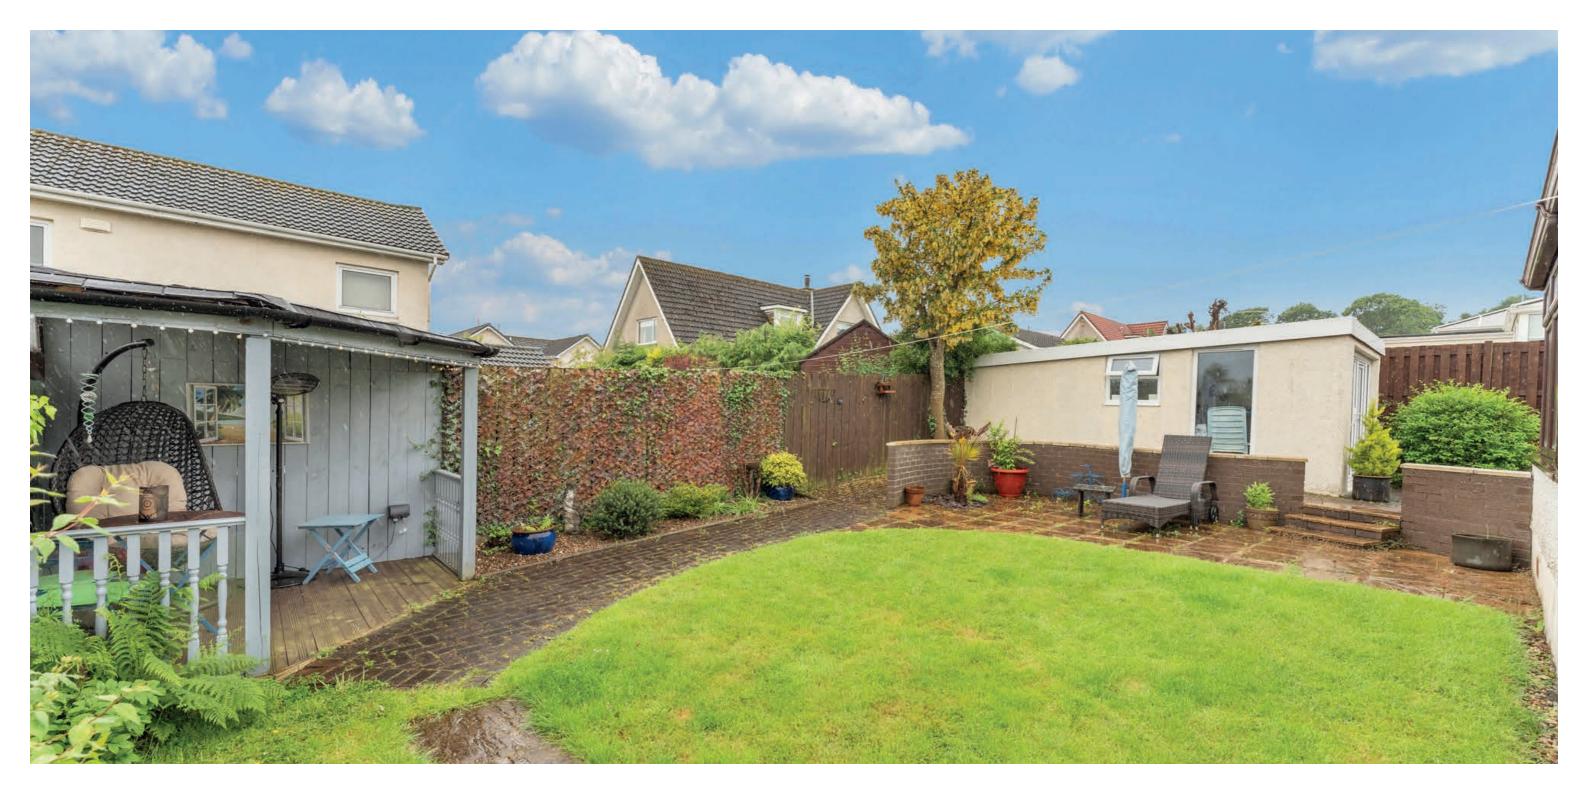

Externally there are gardens to the front that are laid mainly to lawn and a paved driveway that leads to the car port and the detached workshop, which has mains power. The fully enclosed private rear garden has a lawn area, attractive borders with shrubs and trees, paved pathways leading to a timber sitooterie - a perfect garden to relax and unwind in, therefore, early viewing is advised.