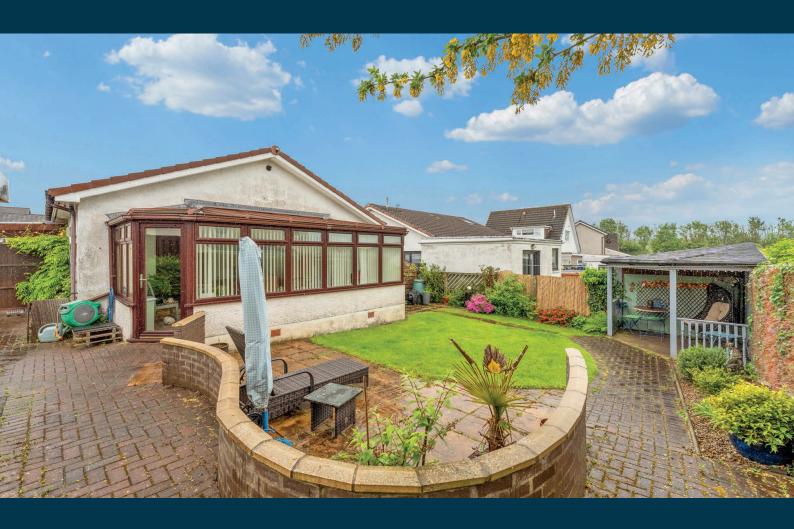

'Coorie Doon', Number 36 is an impressive detached bungalow set within landscaped, south west facing, private garden grounds that will appeal to a range of potential purchasers. The interior has tasteful, neutral decor, quality flooring and a modern fitted kitchen as well as a modern shower room. This fantastic home has an additional sun room and a detached workshop with power.

Externally there are gardens to the front that are laid mainly to lawn and a paved driveway that leads to the car port and the detached workshop, which has mains power. The fully enclosed private rear garden has a lawn area, attractive borders with shrubs and trees, paved pathways leading to a timber sitooterie - a perfect garden to relax and unwind in, therefore, early viewing is advised.