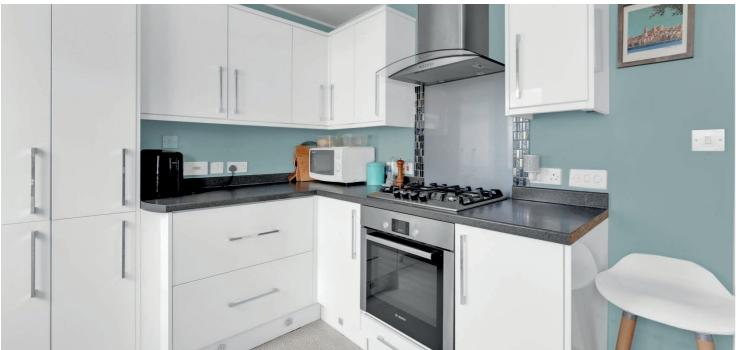

'Coorie Doon', Number 36 is an impressive detached bungalow set within landscaped, south west facing, private garden grounds that will appeal to a range of potential purchasers. The interior has tasteful, neutral decor, quality flooring and a modern fitted kitchen as well as a modern shower room. This fantastic home has an additional sun room and a detached workshop with power.

Briar Grove is a quiet residential address and perfectly positioned for access to excellent local schools, the amenities of the town and swift commuting to Glasgow via the A77/M77.

In more detail, the generous internal accommodation extends to an entrance vestibule with storage cupboard, a spacious lounge, a modern fitted kitchen with integrated appliances, side door access to a car port and driveway, a family shower room with walk-in shower and two double bedrooms, including one with a storage cupboard/wardrobe and an en-suite w.c. The third bedroom is currently used as a dining room/family room. There is gas central heating and double glazing.