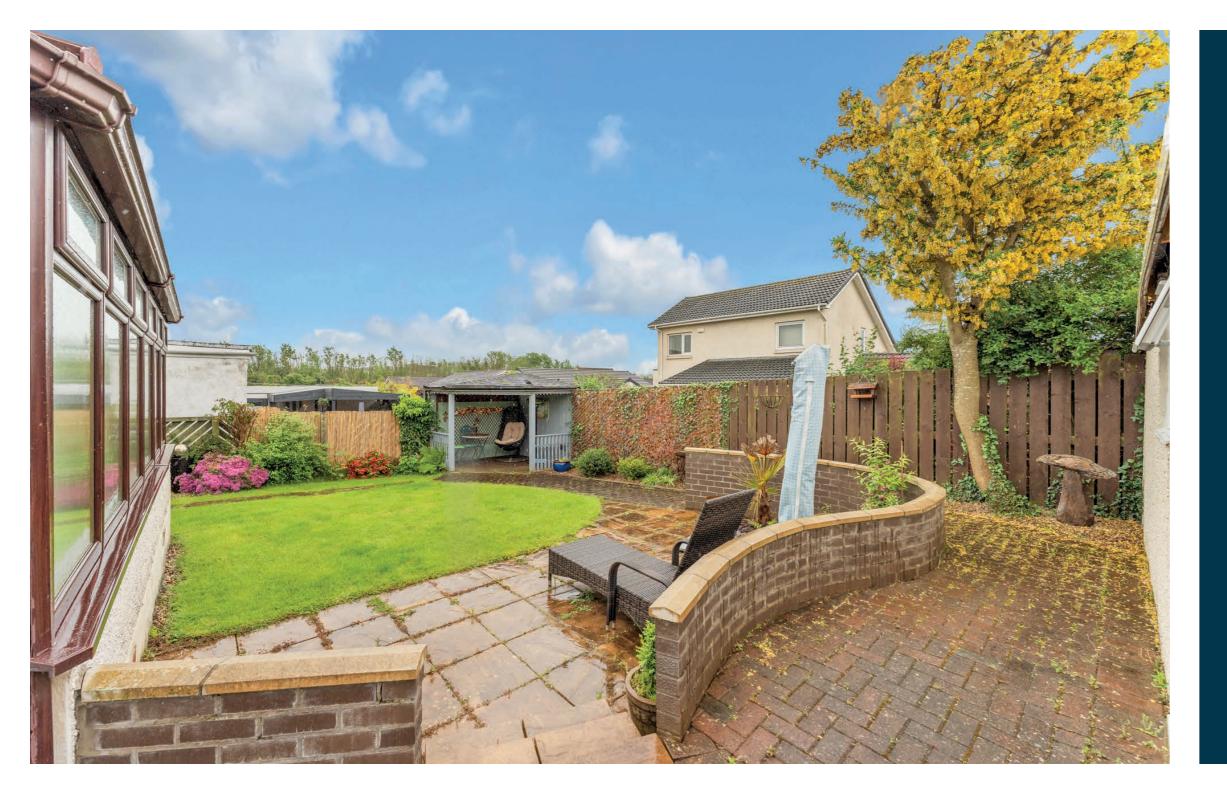

Externally there are gardens to the front that are laid mainly to lawn and a paved driveway that leads to the car port and the detached workshop, which has mains power. The fully enclosed private rear garden has a lawn area, attractive borders with shrubs and trees, paved pathways leading to a timber sitooterie - a perfect garden to relax and unwind in, therefore, early viewing is advised.