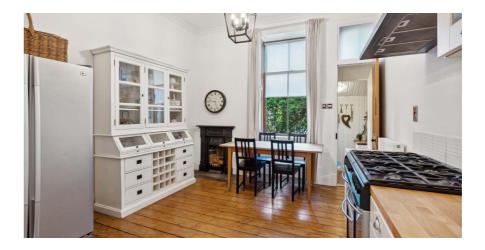

# 1 | BEDROOM1 | BATHROOM1 | PUBLIC ROOM

Occupying a level main door position in an attractive sandstone terrace, this one bedroom flat is presented to market in turnkey condition. The property is on the doorstep of thriving amenities, Linn Park and various public transport options.

- Delightful ground floor main door flat
- Double sized bedroom
- Modern fitted dining sized kitchen
- Sash Windows & gas central heating
- Contemporary three-piece bath room
- Benefits from a Yale Alarm System