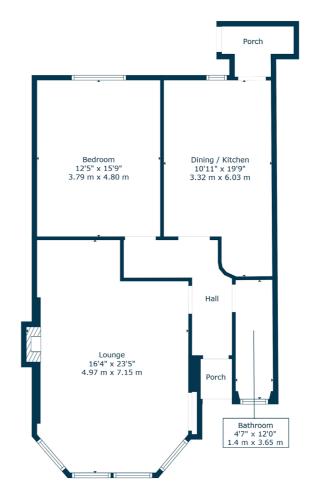

# 1 | BEDROOM1 | BATHROOM1 | PUBLIC ROOM

Occupying a level main door position in an attractive sandstone terrace, this one bedroom flat is presented to market in turnkey condition. The property is on the doorstep of thriving amenities, Linn Park and various public transport options.

#### SS4726

\*All measurements and distances are approximate. Floorplans are for illustration purposes and may not be to scale.

For the full home report visit **www.corumproperty.co.uk** 