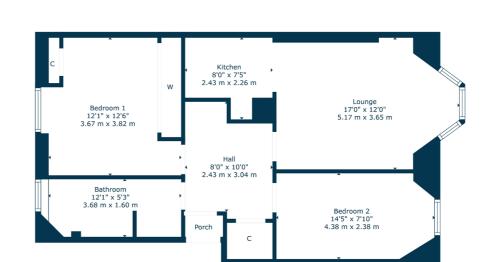

## 0/2, 99 SOMERVILLE DRIVE

MOUNT FLORIDA

www.corumproperty.co.uk

- 2 | BEDROOMS
- 1 | BATHROOM
- 1 | PUBLIC ROOM

Occupying a convenient position in this central Mount Florida address, this lovely flat delivers well-proportioned accommodation and a stunning internal finish. Originally dating from the turn of the 19th Century, the property has been upgraded in recent years and is very well cared for by our client.

- Convenient ground floor position
- Bay windowed living room open plan to contemporary styled fitted kitchen
- Two double bedrooms
- Double glazed and gas central heating
- Private front garden

SS4728

\*All measurements and distances are approximate.
Floorplans are for illustration purposes and may
not be to scale.

For the full home report visit www.corumproperty.co.uk

WE'RE **SOLD** ON YOUR FUT<u>URE</u>