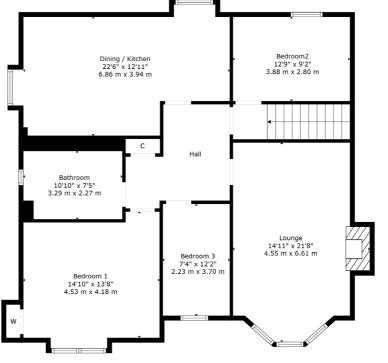

Floor 1

Ground Floor

**Sat Nav:** 37 Aytoun Road, Pollokshields, G41 5HW

SS4731

\*All measurements and distances are approximate.
Floorplans are for illustration purposes and may
not be to scale.

For the full home report visit www.corumproperty.co.uk