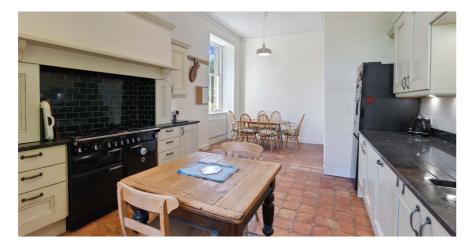

- Upper conversion of detached villa
- Ground floor porch to staircase
- Large lounge with focal fireplace
- Impressive dining kitchen
- Three well proportioned bedrooms
- Expansive and well stocked gardens to the rear
- Driveway parking for multiple cars