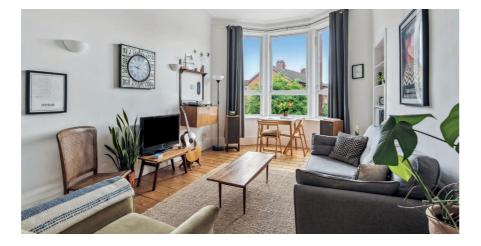

- Bright second floor tenement flat
- Bay windowed lounge with open views
- Fitted kitchen accessed from lounge
- Two double sized bedrooms
- Some period features retained
- Excellent amenities within 500 yards