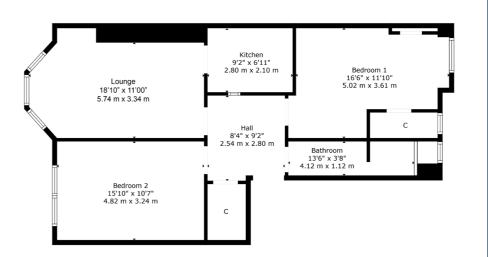

## 2/2, 120 LOCHLEVEN ROAD

BATTLEFIELD

www.corumproperty.co.uk

- 2 | BEDROOMS
- 1 | BATHROOM
- 1 | PUBLIC ROOM

Occupying a bright position in the Battlefield district, this two bed flat delivers period features and attractive qualities. Originally dating from the early 1900s, the property has been cared for by our client and is well presented for sale.

- Bright second floor tenement flat
- Bay windowed lounge with open views
- Fitted kitchen accessed from lounge
- Two double sized bedrooms
- Some period features retained
- Excellent amenities within 500 yards

## SS4733

\*All measurements and distances are approximate.
Floorplans are for illustration purposes and may
not be to scale.

For the full home report visit www.corumproperty.co.uk

WE'RE **SOLD** ON YOUR FUT<u>URE</u>