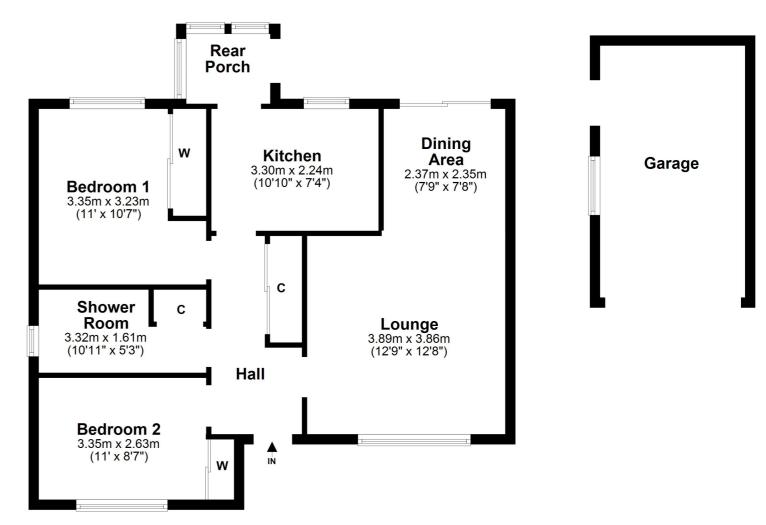

In more detail, the internal accommodation extends to an entrance hall with fitted storage cupboards, a spacious lounge leading through to the dining area which has sliding patio doors leading to the rear garden, a fitted kitchen with ample wall and base units and a rear porch. There is loft access, a fully tiled shower room suite and two double bedrooms, both with fitted wardrobes.

Externally there is a driveway at the front that leads along the side, allowing off road parking for a number of vehicles. There is a detached garage and the rear garden has lawn, a patio area, shrubs, paved pathways and benefits from excellent privacy.

NM3747 | Sat Nav: AddressHere

For the full home report visit **www.corumproperty.co.uk** \* All measurements and distances are approximate Floorplans are for illustration purposes and may not be to scale.