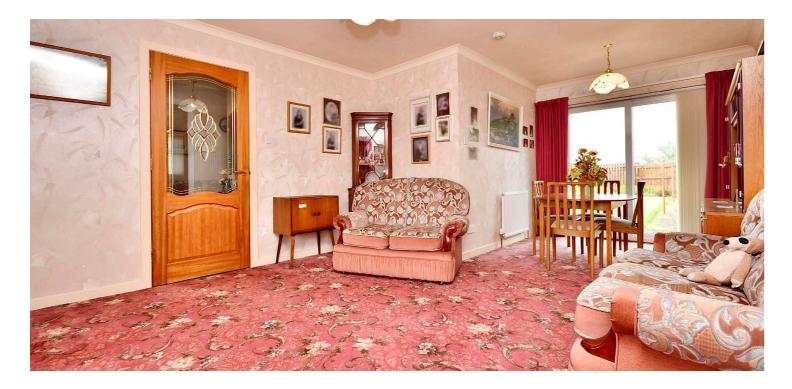

In more detail, the internal accommodation extends to an entrance hall with fitted storage cupboards, a spacious lounge leading through to the dining area which has sliding patio doors leading to the rear garden, a fitted kitchen with ample wall and base units and a rear porch. There is loft access, a fully tiled shower room suite and two double bedrooms, both with fitted wardrobes.