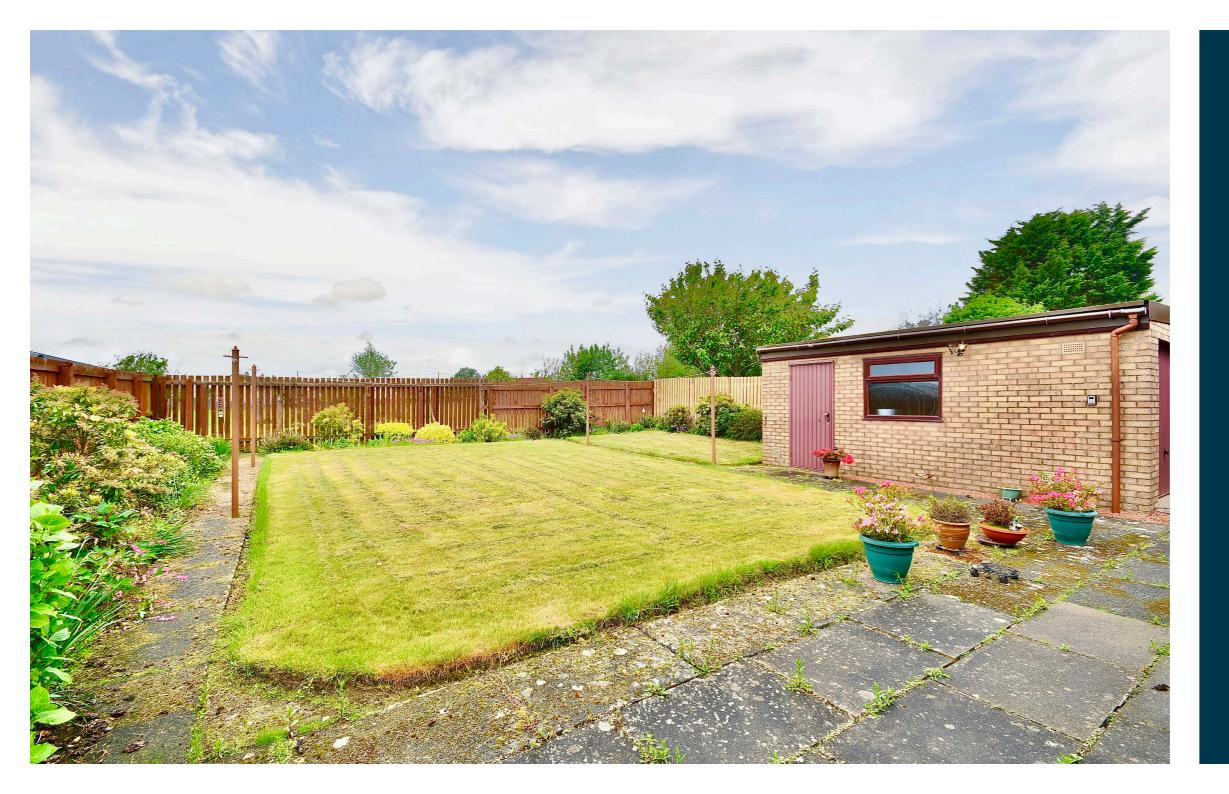

Externally there is a driveway at the front that leads along the side, allowing off road parking for a number of vehicles. There is a detached garage and the rear garden has lawn, a patio area, shrubs, paved pathways and benefits from excellent privacy.