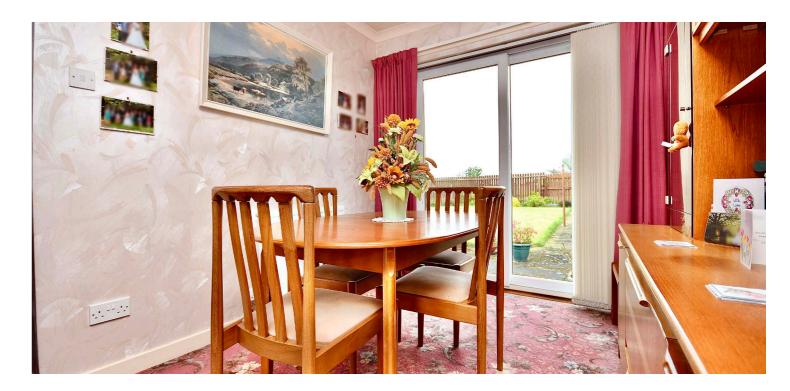

In more detail, the internal accommodation extends to an entrance hall with fitted storage cupboards, a spacious lounge leading through to the dining area which has sliding patio doors leading to the rear garden, a fitted kitchen with ample wall and base units and a rear porch. There is loft access, a fully tiled shower room suite and two double bedrooms, both with fitted wardrobes.