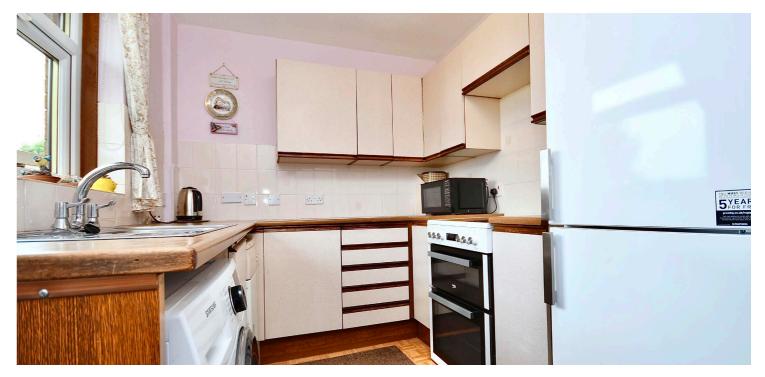

In more detail, the internal accommodation extends to an entrance hall with fitted storage cupboards, a spacious lounge leading through to the dining area which has sliding patio doors leading to the rear garden, a fitted kitchen with ample wall and base units and a rear porch. There is loft access, a fully tiled shower room suite and two double bedrooms, both with fitted wardrobes.